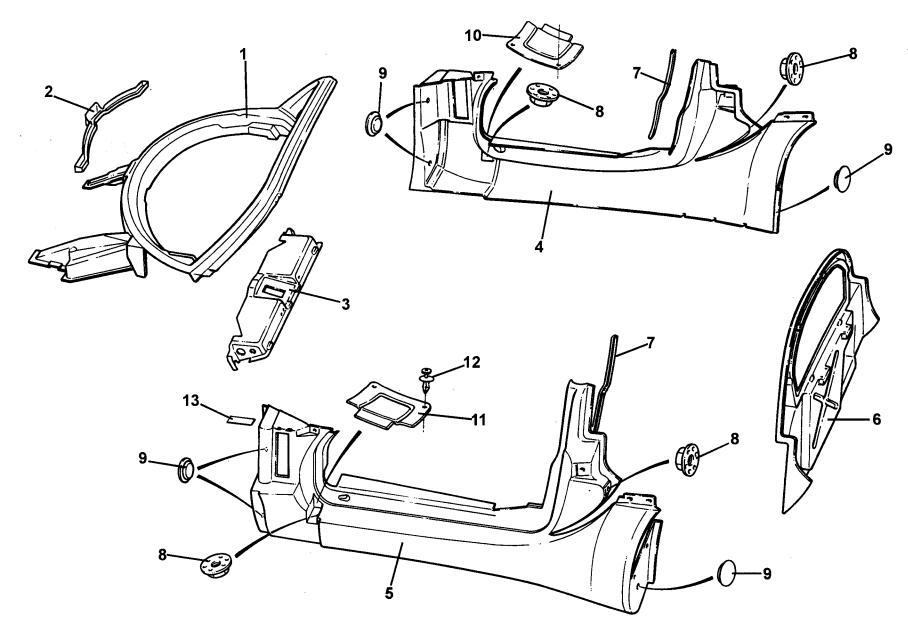

### Service Parts List ELISE

| <u>Dep</u> | Part Description                                   | <u>Remarks</u>                       | <u>Option</u> | Part Number | <u>Qty</u> |
|------------|----------------------------------------------------|--------------------------------------|---------------|-------------|------------|
| 01         | Front Clamshell                                    |                                      |               | A117B0003K  | 1          |
| 02         | Rear Clamshell                                     |                                      |               | A117B0017K  | 1          |
| 03         | Door Hinge Cover Panel, RH                         |                                      |               | A117B0220K  | 1          |
| 04         | Door Hinge Cover Panel, LH                         |                                      | - Phone       | A117B0219K  | 1          |
| 05         | Screw, M8 x 25, S/S, button hd.                    |                                      |               | A111W7175F  | 6          |
| 06         | Washer, flat, S/S, M8 x 21 x 1.6                   |                                      |               | A111W4176F  | 8          |
| 07         | Bracket, centre front clamshell                    | Part of clamshell assy.              |               | C117B0193F  | 1          |
| 08         | Screw, M6 x 16, hex. hd.                           |                                      |               | A075W1028Z  | 22         |
| 09         | Washer, flat, M6 x 18 x 1                          |                                      |               | B082W4018F  | 22         |
| 10         | Spirenut, M6                                       |                                      |               | B100W6372F  | 3          |
| 11         | Nut, M6                                            |                                      |               | A075W3020Z  | 2          |
| 12         | Washer, spring, M6                                 |                                      |               | A075W4035F  | 2          |
| 13         | Height Adjuster/Outer Fixing, front access panels  |                                      |               | A117B0334F  | 2          |
| 14         | Locknut, M10, height adjuster fix.                 |                                      |               | A075W3024Z  | 4          |
| 15         | Washer, flat, M10 x 24 x 1.5, adjuster to clamshel |                                      |               | A075W4023F  | 2          |
| 16         | Bracket, front clamshell                           | Part of clamshell assy.              |               | B117B0163F  | 2          |
| 17         | Pad, front clamshell mounting                      | Not illustrated, on radiator housing |               | A117U0163F  | 2          |
| 18         | Drain Tube, headlamp                               | Not illustrated                      | <del></del>   | A117M6030F  | 2          |