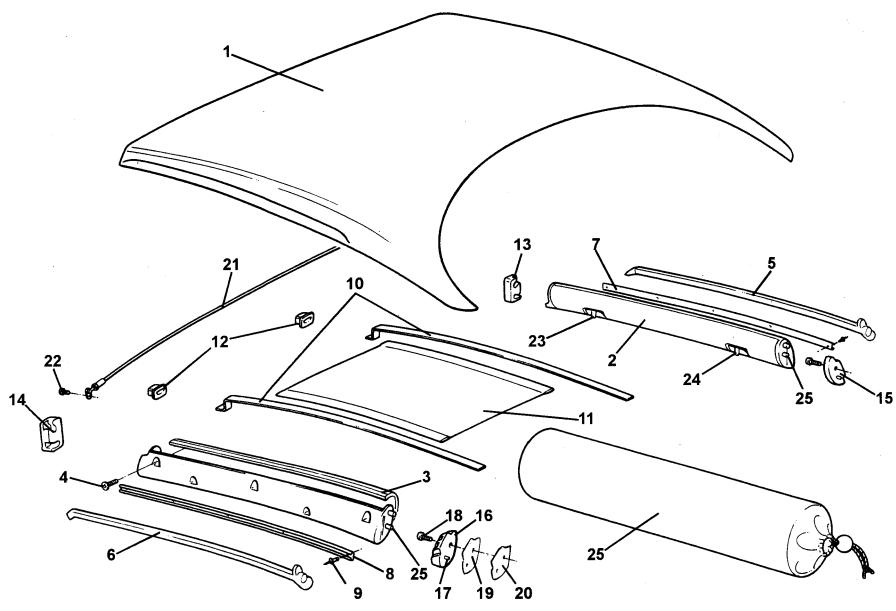

|            |               | A117B0147F  | 1          |
| 07         | Mudflap, front, RH                          |            |               | A117B0172F  | 1          |
| 08         | Mudflap, front, LH                          |            |               | A117B0171F  | 1          |
| 09         | Plastic Fastener, liners/mudflaps retention |            |               | A100W6391F  | 26         |
| 10         | Weatherseal, front access panel             | Cut to fit |               | A089U6056F  | As req.    |
| 11         | Weatherseal, front liner                    | Cut to fit |               | A089U6056F  | As req.    |
| 12         | Weatherseal, rear liner                     | Cut to fit |               | A089U6056F  | As req.    |

Function Code: 12.01, Page: 1



**三山**(三 12.02

#### Service Parts List ELISE



| Function Code 12.02 Soft Top Roof, Cant Rails & Hood Bows |                                              |                                                     |               |                    |            |  |  |
|-----------------------------------------------------------|----------------------------------------------|-----------------------------------------------------|---------------|--------------------|------------|--|--|
| <u>Dep</u>                                                | Part Description                             | Remarks                                             | <u>Option</u> | <u>Part Number</u> | <u>Qty</u> |  |  |
| 01                                                        | Soft Top Roof Assembly