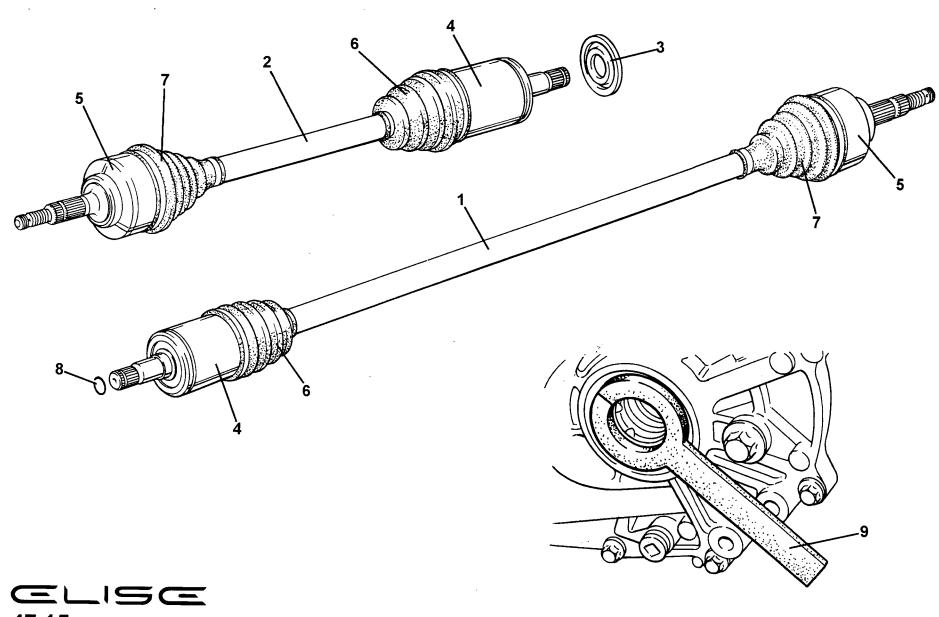

> | ction Code 47.11 Final Drive & Bearings  Part Description | <u>Remarks</u> | <u>Option</u> | <u>Part Number</u> | Qty |
|------------|-----------------------------------------------------------|----------------|---------------|--------------------|-----|
| 09e        | Thrust Washer, planet gear, 0.95 mm                       |                |               | A111F6061S         | 1   |
| 09f        | Thrust Washer, planet gear, 1.00 mm                       |                |               | A111F6062S         | 1   |
| 09g        | Thrust Washer, planet gear, 1.05 mm                       |                |               | A111F6063S         | 1   |
| 10         | Thrust Washer, sun gear                                   |                |               | A111F6064S         | 2   |



47.15



| ction Code 47.15 Driveshafts & Seals          |                                                                                                                                                                                                                                           |                                                                                                                                                                                                                                                                                                                                |