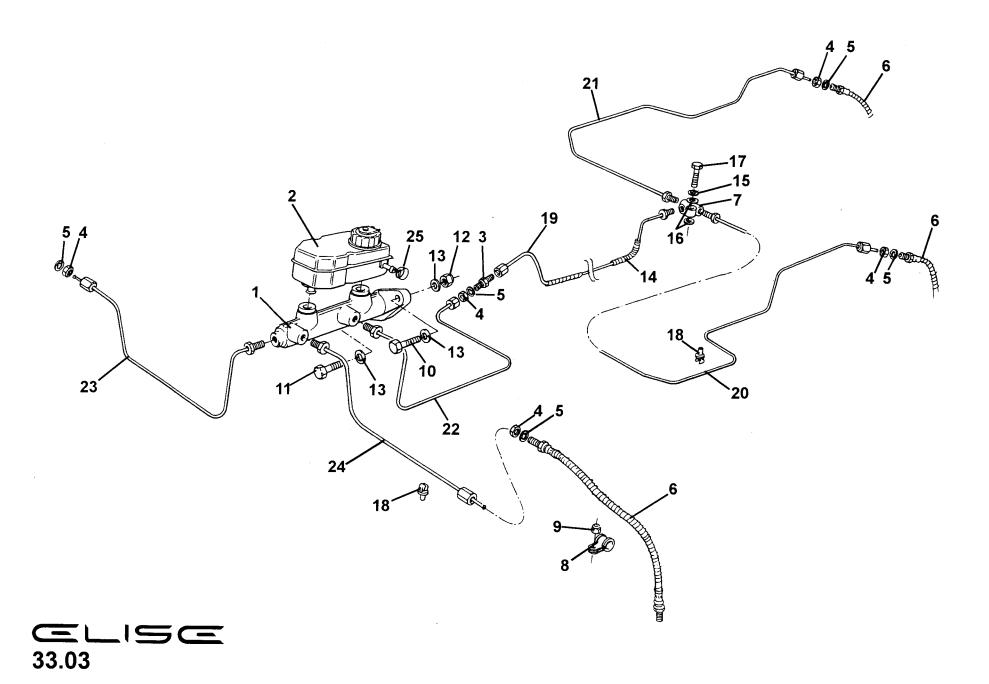

---------------------------|---------------|-------------|-----|--|--|
| <u>Dep</u>                                 | Part Description                                         | Remarks                         | <u>Option</u> | Part Number | Qty |  |  |
| 14                                         | Washer, flat, M10 x 20.5, rear caliper upper fixing bolt |                                 |               | A075W4024Z  | 2   |  |  |
| 15                                         | Sliding Pin Bush Kit, rear calipers                      | Includes sleeves, boots & seals |               | A082J6162S  | 2   |  |  |
| 16                                         | Piston Retraction Tool, rear calipers                    | Not illustrated                 | W. V.         | T000T1242F  | 1   |  |  |





| <u>Dep</u> | Part Description                                | <u>Remarks</u>          | <u>Option</u> | Part Number | <u>Qty</u> |
|------------|-------------------------------------------------|-------------------------|---------------|-------------|------------|
| 01         | Tandem Master Cylinder                          |                         |               | A111J0079F  | 1          |
| 02         | Reservoir                                       |                         |               | A111J6002F  | 1          |
| 03         | Bulkhead Connector                              |                         |               | A089J6013F  | 1          |
| 04         | Nut, M10 x 1.0, thin Zn                         |                         |               | A075J6017Z  | 4