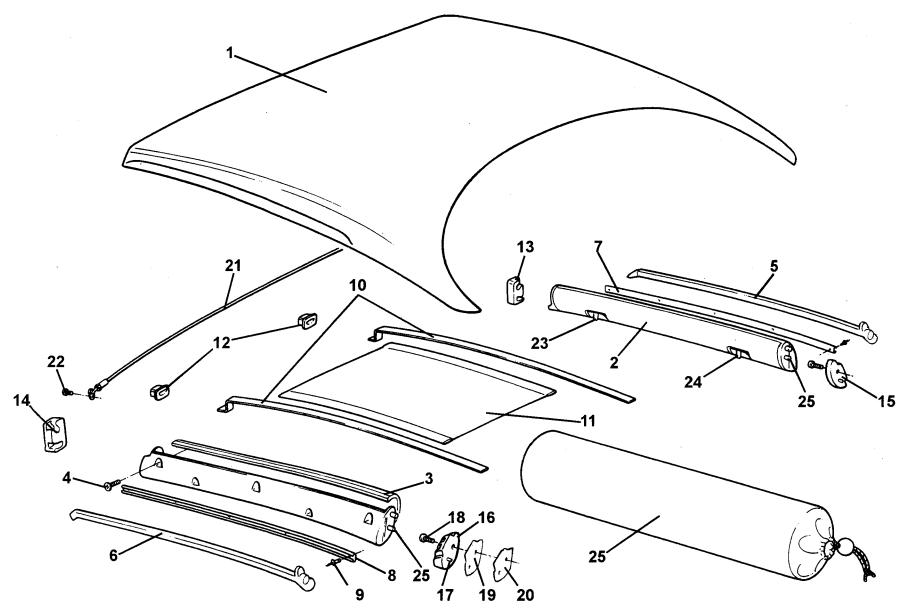

|               | B117B0081F         | 2          |  |  |
| 11                                                        | Diaphagm, soft top supporting                |                                                     |               | A117B0309H         | 1          |  |  |
| 12                                                        | Pocket, stay to header rail                  | Bonded to windscreen frame                          |               | A116B0184F         | 2          |  |  |
| 13                                                        | Latch Plate, front, RH                       | Bonded to windscreen frame                          |               | A116B0002F         | 1          |  |  |

ELISE

Function Code: 12.02, Page: 1



三LISC 12.02

| <u>Dep</u> | Part Description                                       | <u>Remarks</u>                        | <u>Option</u> | Part Number | <u>Qty</u> |
|------------|--------------------------------------------------------|---------------------------------------|---------------|-------------|------------|
| 14         | Latch Plate, front, LH                                 | Bonded to windscreen                  | frame         | A116B0001F  | 1          |
| 15         | Latch Plate, rear, RH                                  |                                       |               | A117B0212F  | 1          |
| 16         | Latch Plate, rear, LH                                  | · · · · · · · · · · · · · · · · · · · |               | A117B0213F  | 1          |
| 17