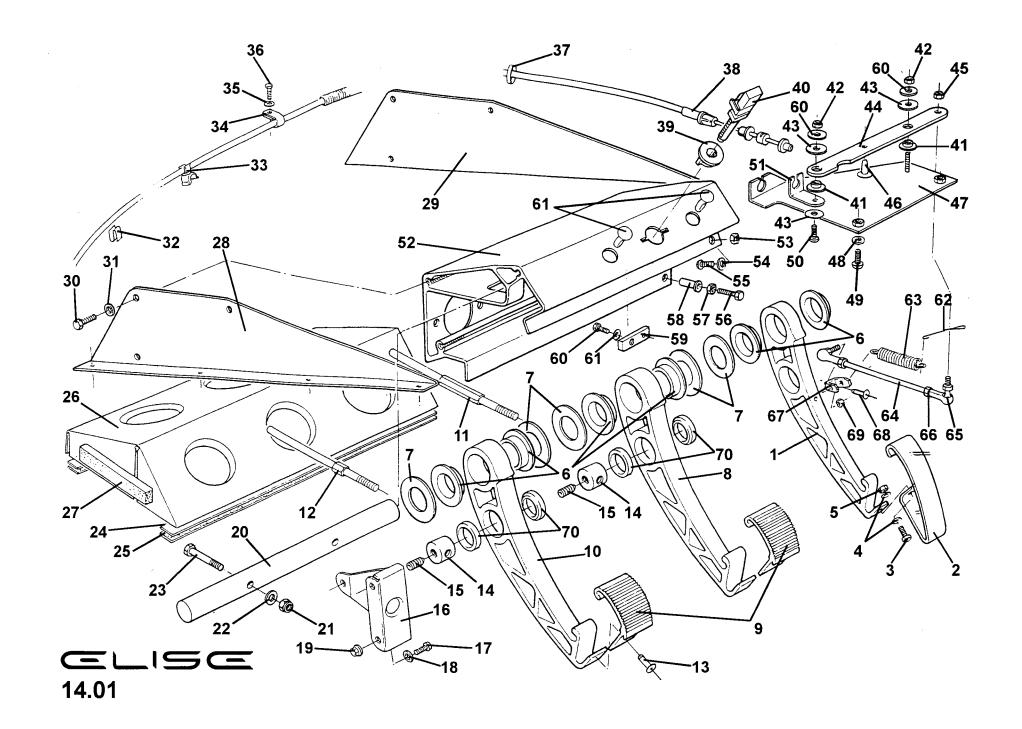

Function Code: 10.11, Page: 1

| <u>Dep</u> | Part Description                                     | <u>Remarks</u>           | <u>Option</u> | Part Number | <u>Qty</u> |
|------------|------------------------------------------------------|--------------------------|---------------|-------------|------------|
| 19         | Washer, flat, M6 x 12.1 x 1.4                        |                          |               | A075W4013Z  | 1          |
| 20         | Nyloc Nut, M6, pin to bracket                        |                          |               | A907E6285F  | 1          |
| 21         | Weatherseal, luggage compartment gutter              |                          |               | A089V6055F  | 1          |
| 22         | Bracket, latch retention                             |                          |               | A117B0053F  | 1          |
| 23         | Nyloc Nut, M6, bracket to lid                        |                          |               | A907E6285F  | 4          |
| 24         | Washer, flat, M6 x 12.1 x 1.4                        |                          |               | A075W4013Z  | 4          |
| 25         | Latch Assembly                                       |                          |               | A117B6001F  | 1          |
| 26         | Screw, M6 x 20, pan hd. pozi. latch to bracket       | Black finish             |               | A111W1150F  | 3          |
| 27         | Washer, flat, M6 x 25 x 1.4, SS                      | Black finish             |               | A082W4131F  | 3          |
| 28         | Lock Barrel                                          | Part of vehicle lock set | see 10.17     | B117H0001F  | 1          |
| 29         | Clip, barrel retention                               |                          |               | A117B6009F  | 1          |
| 30         | Cover, latch assembly                                |                          |               | A117U0162F  | 1          |
| 31         | Stay, lid supporting                                 |                          |               | A117B0244F  | 1          |
| 32         | Grommet, stay to bulkhead                            |                          |               | X036B6150Z  | 1          |
| 33         | Retaining Clip, stay                                 |                          |               | A082W6325F  | 1          |
| 34         | Screw, No.8 x 0.5", pan hd., pozi., clip fixing      |                          |               | A075W5034Z  | 1          |
| 35         | Washer, flat, 3/16 x 1/2", blk.                      |                          |               | A075W4063Z  | 1          |
| 36         | Stud Plate, bracket fixing, rear                     |                          |               | A117B0243F  | 1          |
| 37         | Stud Plate, bracket fixing, front                    |                          |               | A117B0242F  | 1          |
| 38         | Double Sided Tape, 5mm, front edge of grilles to lid | Cut to fit               |               | A117B0362V  | As req.    |
| 39         | Double Sided Tape, 19mm, rear edge of grilles to lid | Cut to fit               |               | A117B0361V  | As req.    |

| Fun        | ction Code 10.11 Engine Cover Lic |                                    |               |             |         |
|------------|-----------------------------------|------------------------------------|---------------|-------------|---------|
| <u>Dep</u> | Part Description                  | <u>Remarks</u>                     | <u>Option</u> | Part Number | Qty     |
| 40         | Permabond A130                    | Not illustrated, used on seitem 25 | crew          | A912E7133F  | As req. |