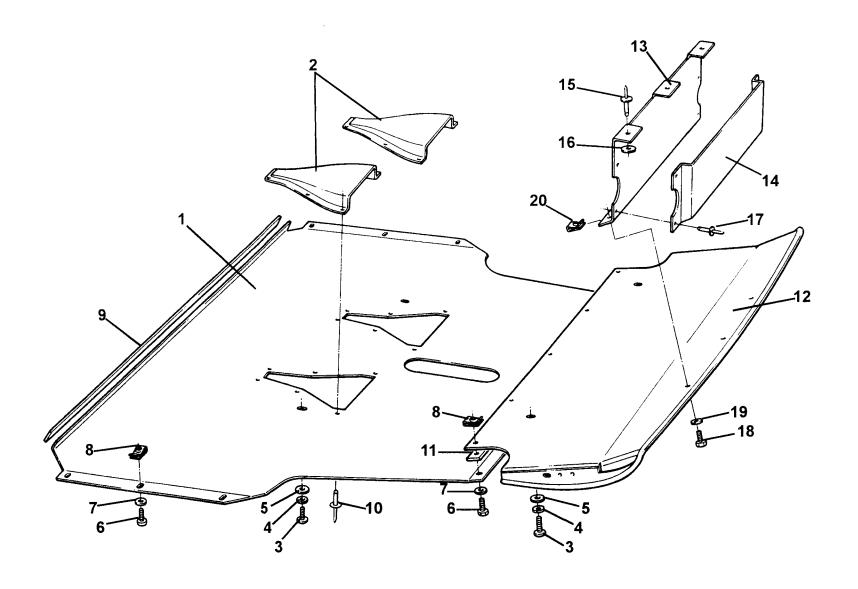

## 

| Function Code 10.25 Undertray & Diffuser |                                                       |                    |               |                    |            |  |
|------------------------------------------|-------------------------------------------------------|--------------------|---------------|--------------------|------------|--|
| <u>Dep</u>                               | Part Description                                      | Remarks            | <u>Option</u> | <u>Part Number</u> | <u>Qty</u> |  |
| 01                                       | Undertray                                             | Without NACA ducts |               | A117A0036F         | 1          |  |
| 01a                                      | Undertray Assembly                                    | With NACA ducts    |               | A117A0056J         | 1          |  |
| 02                                       | NACA Duct                                             | Part of item 1     |               | A111A0218K         | 2          |  |
| 03                                       | Screw, M8 x 25, button hd.                            |                    |               | A111W7175F         | 4          |  |
| 04                                       | Washer, spring, M8                                    |                    |               | A075W4036Z         | 4          |  |
| 05                                       | Washer, flat, M8 x 25 x 1.4 mm                        |                    |               | A075W4021Z         | 4          |  |
| 06                                       | Screw, M5 x 16, hex. hd.                              |                    |               | A111W1163F         | 11         |  |
| 07                                       | Washer, flat, M5 x 25 mm x 1.4                        |                    |               | A082W4098F         | 11         |  |
| 08                                       | Spire Nut, M5                                         |                    |               | B100W6372F         | 11         |  |
| 09                                       | Foam Strip, self adhesive, 10mm x 6mm                 |                    |               | A100B0431V         | As req.    |  |
| 10                                       | Pop Rivet, NACA duct fix.                             |                    |               | A075W6065Z         | 12         |  |
| 11                                       | Foam Strip, self adhesive, 19mm x 3mm                 |                    |               | A082U6067F         | 3          |  |
| 12                                       | Diffuser                                              |                    |               | A117A0102J         | 1          |  |
| 13                                       | Support Plate, diffuser                               |                    |               | A117B0270F         | 1          |  |
| 14                                       | Panel, license plate mounting                         |                    |               | A117B0271F         | 1          |  |
| 15                                       | Pop Rivet, plate to clamshell                         |                    |               | A089W6397F         | 3          |  |
| 16                                       | Washer, flat, 3/16" x 0.75"                           |                    |               | B075W4009Z         | 3          |  |
| 17                                       | Pop Rivet, domed. black, license plate panel to plate |                    |               | A082W6512F         | 3          |  |
|                                          |                                                       |                    |               |                    |            |  |