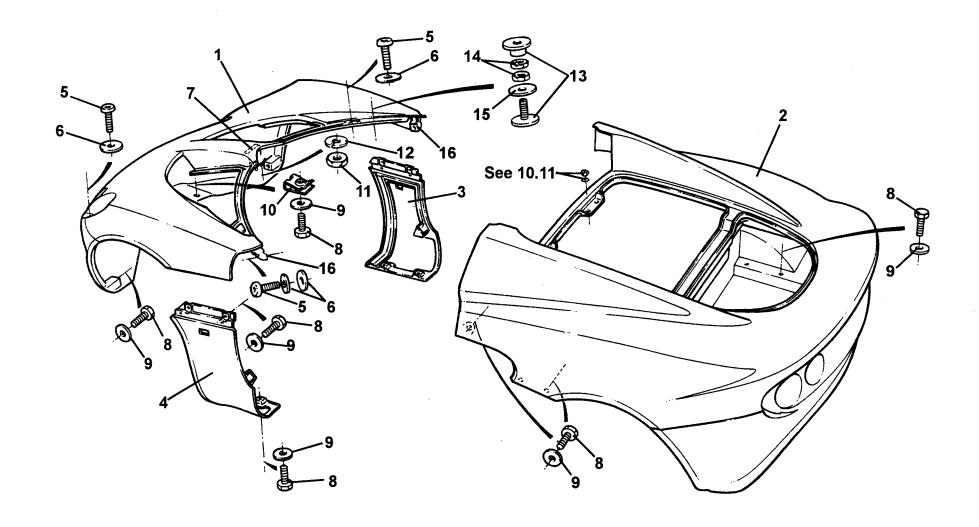

### Service Parts List ELISE

| <u>Dep</u> | Part Description                                   | <u>Remarks</u>                       | <u>Option</u> | Part Number | <u>Qty</u> |
|------------|----------------------------------------------------|--------------------------------------|---------------|-------------|------------|
| 01         | Front Clamshell                                    |                                      |               | A117B0003K  | 1          |
| 02         | Rear Clamshell                                     |                                      |               | A117B0017K  | 1          |
| 03         | Door Hinge Cover Panel, RH                         |                                      |               | A117B0220K  | 1          |
| 04         | Door Hinge Cover Panel, LH                         |                                      | - Phone       | A117B0219K  | 1          |
| 05         | Screw, M8 x 25, S/S, button hd.                    |                                      |               | A111W7175F  | 6          |
| 06         | Washer, flat, S/S, M8 x 21 x 1.6                   |                                      |               | A111W4176F  | 8          |
| 07         | Bracket, centre front clamshell                    | Part of clamshell assy.              |               | C117B0193F  | 1          |
| 08         | Screw, M6 x 16, hex. hd.                           |                                      |               | A075W1028Z  | 22         |
| 09         | Washer, flat, M6 x 18 x 1                          |                                      |               | B082W4018F  | 22         |
| 10         | Spirenut, M6                                       |                                      |               | B100W6372F  | 3          |
| 11         | Nut, M6                                            |                                      |               | A075W3020Z  | 2          |
| 12         | Washer, spring, M6                                 |                                      |               | A075W4035F  | 2          |
| 13         | Height Adjuster/Outer Fixing, front access panels  |                                      |               | A117B0334F  | 2          |
| 14         | Locknut, M10, height adjuster fix.                 |                                      |               | A075W3024Z  | 4          |
| 15         | Washer, flat, M10 x 24 x 1.5, adjuster to clamshel |                                      |               | A075W4023F  | 2          |
| 16         | Bracket, front clamshell                           | Part of clamshell assy.              |               | B117B0163F  | 2          |
| 17         | Pad, front clamshell mounting                      | Not illustrated, on radiator housing |               | A117U0163F  | 2          |
| 18         | Drain Tube, headlamp                               | Not illustrated                      | <del></del>   | A117M6030F  | 2          |

Function Code: 10.01, Page: 1

**三山5**年 10.02a