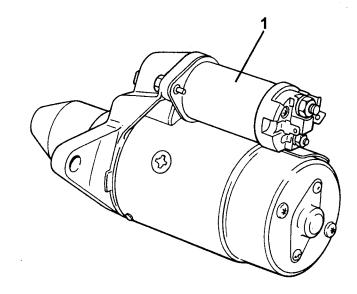

tion System, | Spark plugs, Leads |               | A117E6030S 2       |     |  |
|------------|-----------------------------------|--------------------|---------------|--------------------|-----|--|
| <u>Dep</u> | Part Description                  | Remarks            | <u>Option</u> | <u>Part Number</u> | Qty |  |
| 01         | Plug Top Ignition Coil            | -                  |               | A117E6030S         | 2   |  |
| 02         | Plug Lead                         |                    |               | A117E6032S         | 2   |  |
| 03         | Spark Plug                        |                    |               | A117E6023S         | 4   |  |
| 04         | Screw, coils to cam cover         |                    |               | A117E6031S         | 4   |  |

CLISE





**ELISE** 40.19

## 



| Function Code 40.19 Alternator and Starter Motor |                                           |                |               |             |            |  |
|--------------------------------------------------|-------------------------------------------|----------------|---------------|-------------|------------|--|
| <u>Dep</u>                                       | Part Description                          | <u>Remarks</u> | <u>Option</u> | Part Number | <u>Qty</u> |  |
| 01                                               | Starter Motor, 1.4KW                      |                |               | A117E6054S  | 1          |  |
| 02                                               | Alternator                                |                |               | A111