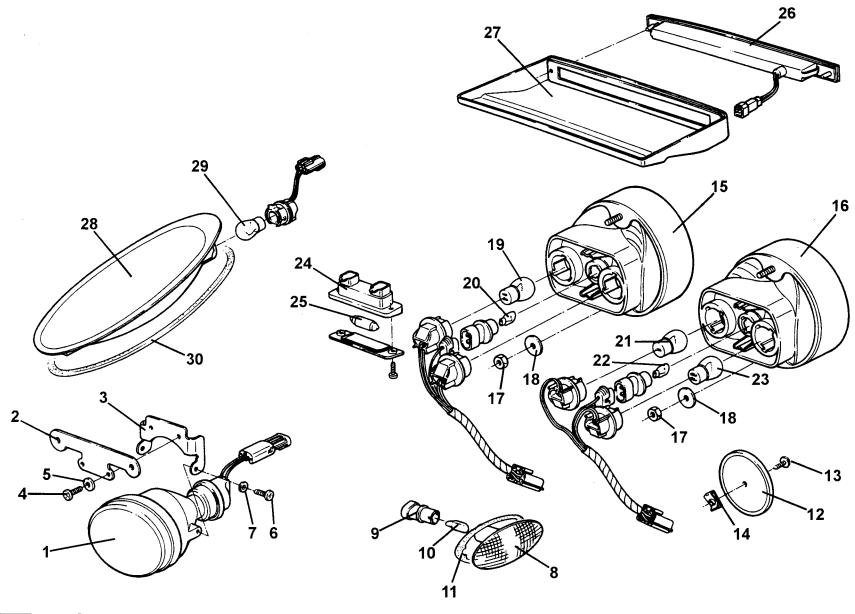

----------------------------|----------------|---------------|-------------|-------|--|--|
| <u>Dep</u> | Part Description                                        | Remarks        | <u>Option</u> | Part Number | Qty   |  |  |
| 01         | Instrument Pack, Km/h                                   |                |               | A117M0010F  | 1     |  |  |
| 01a        | Instrument Pack, MPH                                    |                |               | A117M0009F  | 1     |  |  |
| 02         | Nut, M4, pack to brackets                               | Also see 14.10 |               | A075W3019F  | <br>8 |  |  |
| 03         | Washer, flat, M4                                        | Also see 14.10 |               | A082W4099F  | 4     |  |  |

CLISE

Function Code: 17.07, Page: 1



CLISC 17.11



| Function Code 17.11 Exterior Lamps, Except Headlamps |                                                   |                |