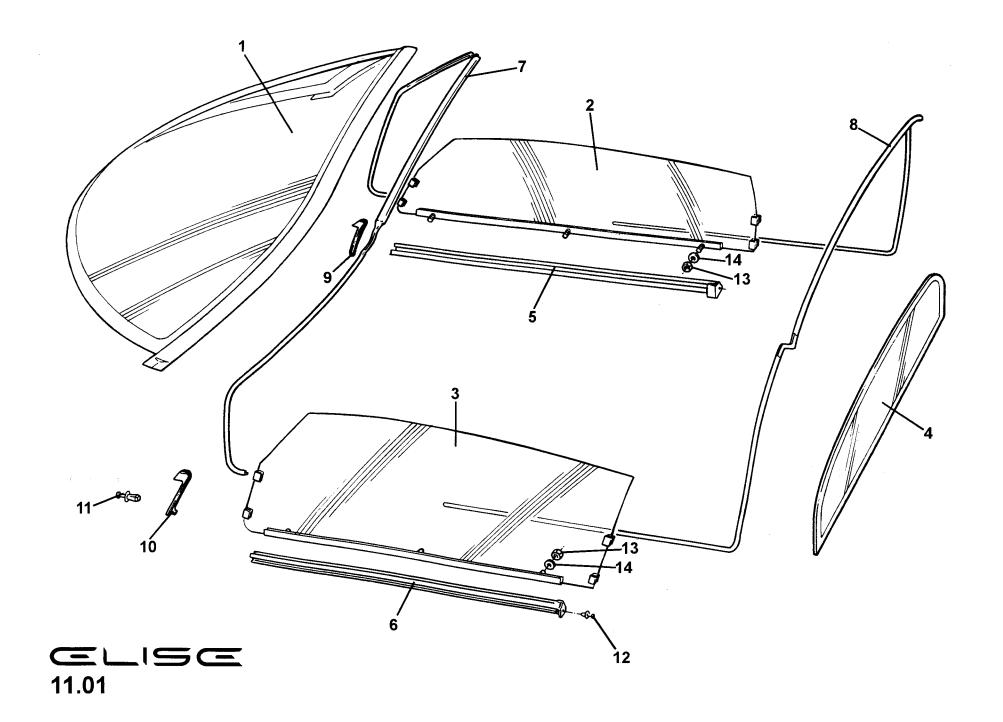

### Service Parts List ELISE

| Fund       | Function Code 10.15 Door Shells, Beams, Hinges |                |               |             |            |  |  |
|------------|------------------------------------------------|----------------|---------------|-------------|------------|--|--|
| <u>Dep</u> | Part Description                               | <u>Remarks</u> | <u>Option</u> | Part Number | <u>Qty</u> |  |  |
| 01         | Door Shell, LH                                 |                |               | A117B0061K  | 1          |  |  |
| 01a        | Door Shell, RH                                 | -              |               | A117B0060K  | 1          |  |  |
| 02         | Door Beam, LH                                  |                |               | A116U0029F  | 1          |  |  |
| 02a        | Door Beam, RH                                  |                |               | A116U0030F  | 1          |  |  |
| 03         | Hinge, chassis to door beam                    |                |               | A111U0055F  | 2          |  |  |
| 04         | Setscrew, M6 x 20, hex. hd., beam to door fix. |                |               | A075W1030Z  | 4          |  |  |
| 05         | Washer, shakeproof, M6                         |                |               | A075W4046Z  | 4          |  |  |
| 06         | Washer, flat, M6 x 1.5                         | 4              |               | A075W4015Z  | 4          |  |  |
| 07         | Shim, door hinge, 1.0mm                        |                |               | A111B0316F  | As req     |  |  |
|            | Shim, door hinge, 1.5mm                        |                |               | A111B0317F  | As req     |  |  |
| 07b        | Shim, door hinge, 2.0mm                        |                |               | B111B0314F  | As req.    |  |  |
| 07c        | Shim, door hinge, 3.0mm                        |                |               | B111B0315F  | As req     |  |  |
| 08         | Screw, M8 x 30, cap hd.                        |                |               | A089W7052F  | 8          |  |  |
| 09         | Washer, flat, M8 x 16.6 x 1.4                  |                | •             | A075W4020Z  | 18         |  |  |
| 10         | Screw, M6 x M20, hex. hd.                      |                |               | A075W1030Z  | 4          |  |  |
| 11         | Washer, flat, M6                               |                |               | A075W4013Z  | 8          |  |  |
| 12         | Nut, M6, Nyloc                                 |                |               | A075W3009Z  | 4          |  |  |
|            |                                                |                |               | C116B0257F  | 2          |  |  |
| 13         | Spring Plate, door check                       |                |               |             |            |  |  |

| <u>Dep</u> | ction Code 10.15 Door Shells, Beam  Part Description | Remarks           | <b>Option</b> | Part Number | Qty |
|------------|------------------------------------------------------|-------------------|---------------|-------------|-----|
| 14         | Support Plate, door check spring                     |                   |               | C111B0175F  | 2   |
| 15         | Bearing, door hinge                                  |                   |               | A111U6025F  | 4   |
| 16         | Bush, door hinge                                     | ·                 |               | A111U0057F  | 4   |
| 17         | Screw, M10 x 30, cap hd.                             |                   |               | A075W7030F  | 4   |
| 18         | Dust Cap, door hinge                                 |                   |               | A111U6024F  | 2   |
| 19         | Door Stop Buffer Strip                               |                   |               | B111B0178K  | 2   |
| 20         | Setscrew, M8 x 20, hex. hd., beam to door            | fix.              |               | A075W1038Z  | 4   |
| 21         | Washer, shakeproof, M8                               |                   |               | A075W4048Z  | 10  |
| 22         | Nutplate, door hinges                                | Fitted in chassis |               | A111U0056F  | 4   |
| 23         | Bolt, M8 x 45, hex,hd.,beam to rear bracke           | et, upper         |               | A075W2040Z  | 2   |
| 24         | Setscrew, M8 x 25, hex. hd., beam to rear            | bracket, lower    |               | A075W1039Z  | 2   |