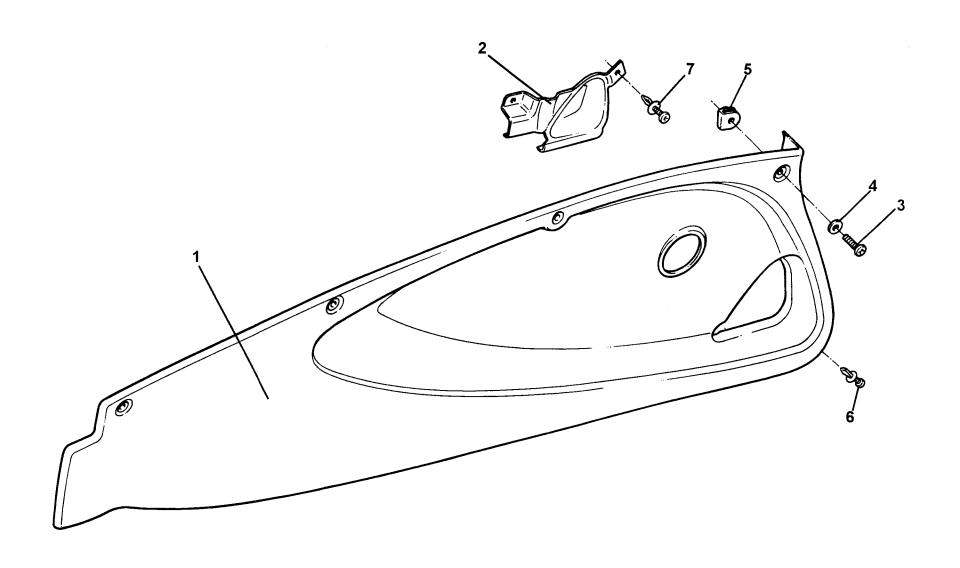

### Service Parts List ELISE

| Fund       | Function Code 10.15 Door Shells, Beams, Hinges |                |               |             |            |  |  |
|------------|------------------------------------------------|----------------|---------------|-------------|------------|--|--|
| <u>Dep</u> | Part Description                               | <u>Remarks</u> | <u>Option</u> | Part Number | <u>Qty</u> |  |  |
| 01         | Door Shell, LH                                 |                |               | A117B0061K  | 1          |  |  |
| 01a        | Door Shell, RH                                 | -              |               | A117B0060K  | 1          |  |  |
| 02         | Door Beam, LH                                  |                |               | A116U0029F  | 1          |  |  |
| 02a        | Door Beam, RH                                  |                |               | A116U0030F  | 1          |  |  |
| 03         | Hinge, chassis to door beam                    |                |               | A111U0055F  | 2          |  |  |
| 04         | Setscrew, M6 x 20, hex. hd., beam to door fix. |                |               | A075W1030Z  | 4          |  |  |
| 05         | Washer, shakeproof, M6                         |                |               | A075W4046Z  | 4          |  |  |
| 06         | Washer, flat, M6 x 1.5                         | 4              |               | A075W4015Z  | 4          |  |  |
| 07         | Shim, door hinge, 1.0mm                        |                |               | A111B0316F  | As req     |  |  |
|            | Shim, door hinge, 1.5mm                        |                |               | A111B0317F  | As req     |  |  |
| 07b        | Shim, door hinge, 2.0mm                        |                |               | B111B0314F  | As req.    |  |  |
| 07c        | Shim, door hinge, 3.0mm                        |                |               | B111B0315F  | As req     |  |  |
| 08         | Screw, M8 x 30, cap hd.                        |                |               | A089W7052F  | 8          |  |  |
| 09         | Washer, flat, M8 x 16.6 x 1.4                  |                | •             | A075W4020Z  | 18         |  |  |
| 10         | Screw, M6 x M20, hex. hd.                      |                |               | A075W1030Z  | 4          |  |  |
| 11         | Washer, flat, M6                               |                |               | A075W4013Z  | 8          |  |  |
| 12         | Nut, M6, Nyloc                                 |                |               | A075W3009Z  | 4          |  |  |
|            |                                                |                |               | C116B0257F  | 2          |  |  |
| 13         | Spring Plate, door check                       |                |               |             |            |  |  |

| <u>Dep</u> | ction Code 10.15 Door Shells, Beam  Part Description | Remarks           | <b>Option</b> | Part Number | Qty |
|------------|------------------------------------------------------|-------------------|---------------|-------------|-----|
| 14         | Support Plate, door check spring                     |                   |               | C111B0175F  | 2   |
| 15         | Bearing, door hinge                                  |                   |               | A111U6025F  | 4   |
| 16         | Bush, door hinge                                     | ·                 |               | A111U0057F  | 4   |
| 17         | Screw, M10 x 30, cap hd.                             |                   |               | A075W7030F  | 4   |
| 18         | Dust Cap, door hinge                                 |                   |               | A111U6024F  | 2   |
| 19         | Door Stop Buffer Strip                               |                   |               | B111B0178K  | 2   |
| 20         | Setscrew, M8 x 20, hex. hd., beam to door            | fix.              |               | A075W1038Z  | 4   |
| 21         | Washer, shakeproof, M8                               |                   |               | A075W4048Z  | 10  |
| 22         | Nutplate, door hinges                                | Fitted in chassis |               | A111U0056F  | 4   |
| 23         | Bolt, M8 x 45, hex,hd.,beam to rear bracke           | et, upper         |               | A075W2040Z  | 2   |
| 24         | Setscrew, M8 x 25, hex. hd., beam to rear            | bracket, lower    |               | A075W1039Z  | 2   |