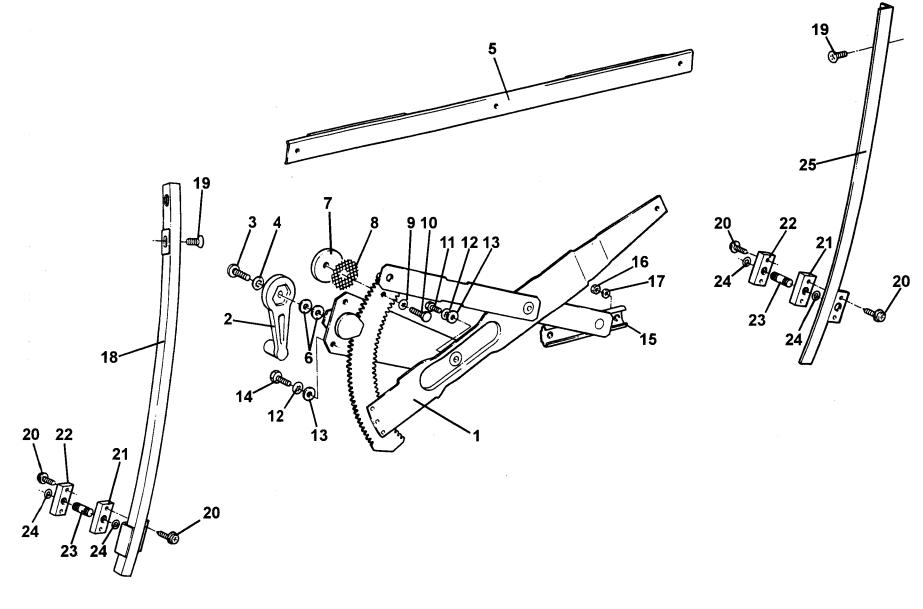

# Service Parts List ELISE

| Fund       | ction Code 10.17 Door Latch Mechanism                     |                      | <b>0</b> . <b>4</b> * = | Dort Number        | Otv        |
|------------|-----------------------------------------------------------|----------------------|-------------------------|--------------------|------------|
| <u>Dep</u> | Part Description                                          | <u>Remarks</u>       | <u>Option</u>           | <u>Part Number</u> | <u>Qty</u> |
| 01         | Vehicle Lock Set, door, boot, steering, fuel cap + 2 keys |                      |                         | B117H0001F         | 1          |
| 02         | Blanking Grommet, linkage access hole                     |                      |                         | A082B6057F         | 2          |
| 03         | Nut, nyloc, M6, support brkt fix                          |                      |                         | A082B6057F         | 2          |
| 04         | Washer, flat, M6 x 12.1 x 1.4, support brkt fix           |                      |                         | A075W4013Z         | 12         |
| 05         | Support Bracket, release button, LH                       |                      |                         | A117U0001F         | 1          |
| 05a        | Support Bracket, release button, RH                       |                      |                         | A117U0002F         | 1          |
| 06         | Washer, wavy, 0.25", support brkt. fix.                   |                      |                         | A075W4087F         | 6          |
| 07         | Setscrew, M6 x 16, support brkt. fix.                     |                      |                         | A075W1028Z         | 6          |
| 08         | Screw, M5 x 10, pozi, cover plate fix                     |                      |                         | A111W5223F         | 2          |
| 09         | Cover Plate, mechanism access hole                        |                      |                         | B111U0094K         | 2          |
| 09a        | Reflector/Cover                                           | Replaces cover plate | item 9                  | A117M6026F         | 2          |
| 10         | Fixing Strap, cover plate                                 |                      |                         | A111U0095K         | 2          |
| 11         | Nylon Clip, linkage retention                             |                      |                         | A082U6267F         | 4          |
| 12         | Lever, door latch release                                 |                      |                         | A111U0122F         | 2          |
| 13         | Roll Pin, door latch lever to spindle retention           |                      |                         | A111U6560F         | 2          |
| 14         | Shim, expanded stainless, door striker attachment         |                      |                         | A111U0215F         | 2          |
| 15         | Shim, 2mm, door striker pin                               |                      |                         | A111U0220F         | 2          |
| 16         | Shim, 4mm, door striker pin                               |                      |                         | A111U0219F         | 2          |

Function Code: 10.17, Page: 1

# 

| Fund       | ction Code 10.17 Door Latch Mechanism                     |                              | <b>•</b> • • • | Dorf Number        | Otv |
|------------|-----------------------------------------------------------|------------------------------|----------------|--------------------|-----|
| <u>Dep</u> | Part Description                                          | <u>Remarks</u>               | <u>Option</u>  | <u>Part Number</u> | Qty |
| 01         | Vehicle Lock Set, door, boot, steering, fuel cap + 2 keys |                              |                | B117H0001F         | 1   |
| 02         | Blanking Grommet, linkage access hole                     |                              |                | A082B6057F         | 2   |
| 03         | Nut, nyloc, M6, support brkt fix                          |                              |                | A082B6057F         | 2   |
| 04         | Washer, flat, M6 x 12.1 x 1.4, support brkt fix           |                              |                | A075W4013Z         | 12  |
| 05         | Support Bracket, release button, LH                       |                              |                | A117U0001F         | 1   |
| 05a        | Support Bracket, release button, RH                       |                              |                | A117U0002F         | 1   |
| <br>06     | Washer, wavy, 0.25", support brkt. fix.                   |                              |                | A075W4087F         | 6   |
| 07         | Setscrew, M6 x 16, support brkt. fix.                     |                              |                | A075W1028Z         | 6   |
| 08         | Screw, M5 x 10, pozi, cover plate fix                     |                              |                | A111W5223F         | 2   |
| 09         | Cover Plate, mechanism access hole                        |                              |                | B111U0094K         | 2   |
| 09a        | Reflector/Cover                                           | Replaces cover plate: item 9 |                | A117M6026F         | 2   |
| 10         | Fixing Strap, cover plate                                 |                              |                | A111U0095K         | 2   |
| 11         | Nylon Clip, linkage retention                             |                              |                | A082U6267F         | 4   |
| 12         | Lever, door latch release                                 |                              |                | A111U0122F         | 2   |
| 13         | Roll Pin, door latch lever to spindle retention           |                              |                | A111U6560F         | 2   |
| 14         | Shim, expanded stainless, door striker attachment         |                              | 1.5            | A111U0215F         | 2   |
| 15         | Shim, 2mm, door striker pin                               |                              |                | A111U0220F         | 2   |
| 16         | Shim, 4mm, door striker pin                               |                              |                | A111U0219F         | 2   |

Function Code: 10.17, Page: 1

GLISE 10.17

| <u>Dep</u> | Part Description                                | Remarks                               | <u>Option</u> | <u>Part Number</u> | Qty    |
|------------|-------------------------------------------------|---------------------------------------|---------------|--------------------|--------|
| 17         | Front Collar, door striker pin                  |                                       |               | A111U0138F         | 2      |
| 18         | Finisher, door striker pin                      |                                       |               | A111U0137K         | 2      |
| 19         | Washer, striker                                 | · · · · · · · · · · · · · · · · · · · |               | A111U0136F         | 2      |
| 20         | Washer, flat, M12 x 24 x 1.6, door striker pin  |                                       |               | A075W4071F         | 2      |
| 21         | Striker Pin, door latch                         |                                       |               | A111U6003F         | 2      |
| 22         | Release, door latch, interior, LH               |                                       |               | A111U6005F         | 1      |
| 22a        | Release, door latch, interior, RH               |                                       |               | A111U6004F         | 1      |
| 23         | Screw, No. 8 x 3/4", pozi., door release fix.   |                                       |               | A075W5074Z         | 6      |
| 24         | Spire Nut, No 8 captive, door release fix.      |                                       |               | A075W6016Z         | 4      |
| 25         | Plastic Clip, interior release rod guide        |                                       |               | A075J6027Z         | 4      |
| 26         | Rod, interior release to latch, LH              |                                       |               | B117U0137F         | 1      |
| 26a        | Rod, interior release to latch, RH              |                                       |               | B117U0138F         | 1      |
| 27         | Foam Strip, 19 x 3mm                            |                                       |               | A082U6067F         | As req |
| 28         | Latch mechanism, LH                             |                                       |               | A111U0389S         | 1      |
| 28a        | Latch mechanism, RH                             |                                       |               | A111U0388S         | 1      |
| 29         | Rod, latch to lever assy.                       |                                       |               | A111U0134F         | 2      |
| 30         | Screw, M6 x 12, pozi., door latch/ bracket fix. |                                       |               | A111W5214F         | 10     |
| 31         | Washer, shakeproof, M6, door latch fix.         |                                       |               | A075W4046Z         | 6      |
| 32         | Bracket, door beam attachment, LH               |                                       |               | A111U0069F         | 1      |
| 32a        | Bracket, door beam attachment, RH               |                                       |               | A111U0068F         | 1      |
| 33         | Spindle/Lever, door latch release, LH           |                                       |               | C111U0121F         | 1      |

**ELISE** 10.17

| <u>Dep</u> | Part Description                                   | <u>Remarks</u> | <u>Option</u> | Part Number | Qty |
|------------|----------------------------------------------------|----------------|---------------|-------------|-----|
| 33a        | Spindle/Lever, door latch release, RH              |                |               | C111U0120F  | 1   |
| 34         | Rod, latch to release button                       |                |               | A117U0003F  | 2   |
| 35         | Bush, lever/spindle assy.                          |                |               | A111U6018F  | 4   |
| 36         | Door Pull, exterior, LH                            |                |               | C117B0135F  | 1   |
| 36a        | Door Pull, exterior, RH                            |                |               | C117B0136F  | 1   |
| 37         | Screw, M4 x 16, csk, pozi, exterior door pull fix. |                |               | A100W5033F  | 4   |