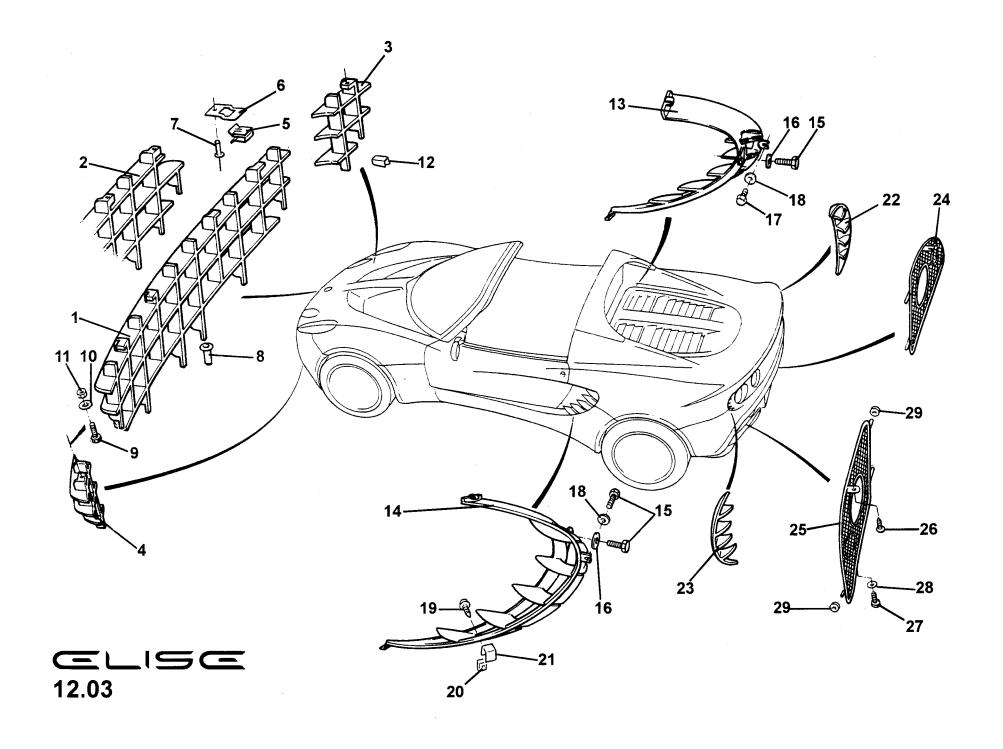

#### 

| Fund       | Function Code 10.09a Front Services Access Panels |         |               |             |            |  |  |
|------------|---------------------------------------------------|---------|---------------|-------------|------------|--|--|
| <u>Dep</u> | Part Description                                  | Remarks | <u>Option</u> | Part Number | <u>Qty</u> |  |  |
| 01         | Access Panel, front services, RH                  |         |               | B117B0266J  | 1          |  |  |
| 02         | Access Panel, front services, LH                  |         |               | B117B0267J  | 1          |  |  |
| 03         | Screw, M5 x 20, button. skt. hd., panel fix.      |         |               | A082W7173F  | 6          |  |  |
| 04         | Escutcheon, screw to panel                        |         |               | B340B0123F  | 6          |  |  |
| 05         | Spire Nut, M5                                     |         |               | A117W6682F  | 4          |  |  |
| 06         | Grommet, panel spigot retaining                   |         |               | X036B6010Z  | 2          |  |  |
| 07         | Grille, front access panel, RH                    |         |               | C117B0122F  | 1          |  |  |
| 80         | Grille, front access panel, LH                    |         |               | C117B0121F  | 1          |  |  |