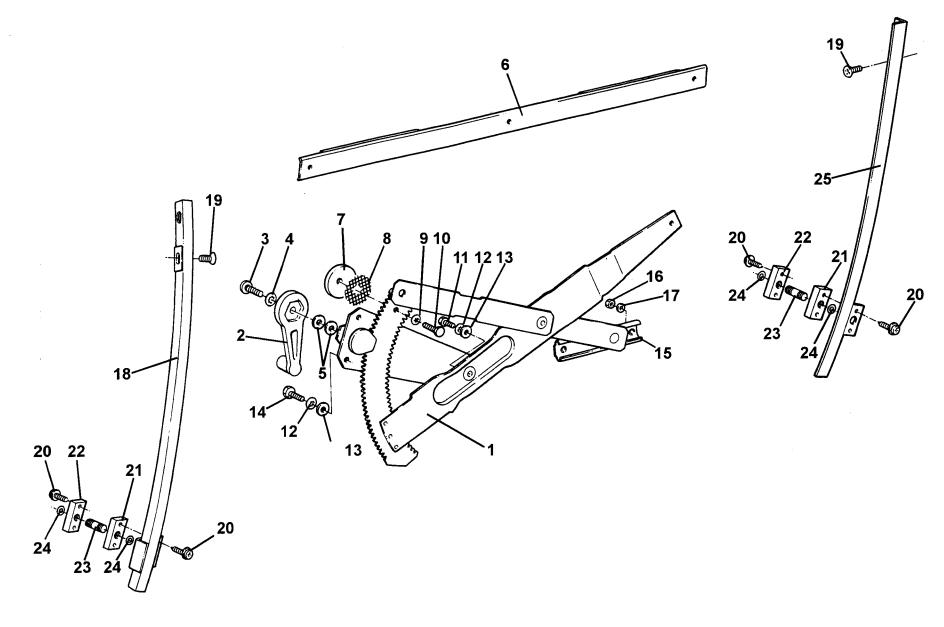

# Service Parts List ELISE

| Fund       | ction Code 10.17 Door Latch Mechanism                     |                      | <b>0</b> . <b>4</b> * = | Dort Number        | Otv        |
|------------|-----------------------------------------------------------|----------------------|-------------------------|--------------------|------------|
| <u>Dep</u> | Part Description                                          | <u>Remarks</u>       | <u>Option</u>           | <u>Part Number</u> | <u>Qty</u> |
| 01         | Vehicle Lock Set, door, boot, steering, fuel cap + 2 keys |                      |                         | B117H0001F         | 1          |
| 02         | Blanking Grommet, linkage access hole                     |                      |                         | A082B6057F         | 2          |
| 03         | Nut, nyloc, M6, support brkt fix                          |                      |                         | A082B6057F         | 2          |
| 04         | Washer, flat, M6 x 12.1 x 1.4, support brkt fix           |                      |                         | A075W4013Z         | 12         |
| 05         | Support Bracket, release button, LH                       |                      |                         | A117U0001F         | 1          |
| 05a        | Support Bracket, release button, RH                       |                      |                         | A117U0002F         | 1          |
| 06         | Washer, wavy, 0.25", support brkt. fix.                   |                      |                         | A075W4087F         | 6          |
| 07         | Setscrew, M6 x 16, support brkt. fix.                     |                      |                         | A075W1028Z         | 6          |
| 08         | Screw, M5 x 10, pozi, cover plate fix                     |                      |                         | A111W5223F         | 2          |
| 09         | Cover Plate, mechanism access hole                        |                      |                         | B111U0094K         | 2          |
| 09a        | Reflector/Cover                                           | Replaces cover plate | item 9                  | A117M6026F         | 2          |
| 10         | Fixing Strap, cover plate                                 |                      |                         | A111U0095K         | 2          |
| 11         | Nylon Clip, linkage retention                             |                      |                         | A082U6267F         | 4          |
| 12         | Lever, door latch release                                 |                      |                         | A111U0122F         | 2          |
| 13         | Roll Pin, door latch lever to spindle retention           |                      |                         | A111U6560F         | 2          |
| 14         | Shim, expanded stainless, door striker attachment         |                      |                         | A111U0215F         | 2          |
| 15         | Shim, 2mm, door striker pin                               |                      |                         | A111U0220F         | 2          |
| 16         | Shim, 4mm, door striker pin                               |                      |                         | A111U0219F         | 2          |

Function Code: 10.17, Page: 1

# 

| Fund       | ction Code 10.17 Door Latch Mechanism                     |                              | <b>•</b> • • • | Dorf Number        | Otv |
|------------|-----------------------------------------------------------|------------------------------|----------------|--------------------|-----|
| <u>Dep</u> | Part Description                                          | <u>Remarks</u>               | <u>Option</u>  | <u>Part Number</u> | Qty |
| 01         | Vehicle Lock Set, door, boot, steering, fuel cap + 2 keys |                              |                | B117H0001F         | 1   |
| 02         | Blanking Grommet, linkage access hole                     |                              |                | A082B6057F         | 2   |
| 03         | Nut, nyloc, M6, support brkt fix                          |                              |                | A082B6057F         | 2   |
| 04         | Washer, flat, M6 x 12.1 x 1.4, support brkt fix           |                              |                | A075W4013Z         | 12  |
| 05         | Support Bracket, release button, LH                       |                              |                | A117U0001F         | 1   |
| 05a        | Support Bracket, release button, RH                       |                              |                | A117U0002F         | 1   |
| <br>06     | Washer, wavy, 0.25", support brkt. fix.                   |                              |                | A075W4087F         | 6   |
| 07         | Setscrew, M6 x 16, support brkt. fix.                     |                              |                | A075W1028Z         | 6   |
| 08         | Screw, M5 x 10, pozi, cover plate fix                     |                              |                | A111W5223F         | 2   |
| 09         | Cover Plate, mechanism access hole                        |                              |                | B111U0094K         | 2   |
| 09a        | Reflector/Cover                                           | Replaces cover plate: item 9 |                | A117M6026F         | 2   |
| 10         | Fixing Strap, cover plate                                 |                              |                | A111U0095K         | 2   |
| 11         | Nylon Clip, linkage retention                             |                              |                | A082U6267F         | 4   |
| 12         | Lever, door latch release                                 |                              |                | A111U0122F         | 2   |
| 13         | Roll Pin, door latch lever to spindle retention           |                              |                | A111U6560F         | 2   |
| 14         | Shim, expanded stainless, door striker attachment         |                              | 1.5            | A111U0215F         | 2   |
| 15         | Shim, 2mm, door striker pin                               |                              |                | A111U0220F         | 2   |
| 16         | Shim, 4mm, door striker pin                               |                              |                | A111U0219F         | 2   |

Function Code: 10.17, Page: 1

GLISE 10.17

| <u>Dep</u> | Part Description                                | Remarks                               | <u>Option</u> | <u>Part Number</u> | Qty    |
|------------|-------------------------------------------------|---------------------------------------|---------------|--------------------|--------|
| 17         | Front Collar, door striker pin                  |                                       |               | A111U0138F         | 2      |
| 18         | Finisher, door striker pin                      |                                       |               | A111U0137K         | 2      |
| 19         | Washer, striker                                 | · · · · · · · · · · · · · · · · · · · |               | A111U0136F         | 2      |
| 20         | Washer, flat, M12 x 24 x 1.6, door striker pin  |                                       |               | A075W4071F         | 2      |
| 21         | Striker Pin, door latch                         |                                       |               | A111U6003F         | 2      |
| 22         | Release, door latch, interior, LH               |                                       |               | A111U6005F         | 1      |
| 22a        | Release, door latch, interior, RH               |                                       |               | A111U6004F         | 1      |
| 23         | Screw, No. 8 x 3/4", pozi., door release fix.   |                                       |               | A075W5074Z         | 6      |
| 24         | Spire Nut, No 8 captive, door release fix.      |                                       |               | A075W6016Z         | 4      |
| 25         | Plastic Clip, interior release rod guide        |                                       |               | A075J6027Z         | 4      |
| 26         | Rod, interior release to latch, LH              |                                       |               | B117U0137F         | 1      |
| 26a        | Rod, interior release to latch, RH              |                                       |               | B117U0138F         | 1      |
| 27         | Foam Strip, 19 x 3mm                            |                                       |               | A082U6067F         | As req |
| 28         | Latch mechanism, LH                             |                                       |               | A111U0389S         | 1      |
| 28a        | Latch mechanism, RH                             |                                       |               | A111U0388S         | 1      |
| 29         | Rod, latch to lever assy.                       |                                       |               | A111U0134F         | 2      |
| 30         | Screw, M6 x 12, pozi., door latch/ bracket fix. |                                       |               | A111W5214F         | 10     |
| 31         | Washer, shakeproof, M6, door latch fix.         |                                       |               | A075W4046Z         | 6      |
| 32         | Bracket, door beam attachment, LH               |                                       |               | A111U0069F         | 1      |
| 32a        | Bracket, door beam attachment, RH               |                                       |               | A111U0068F         | 1      |
| 33         | Spindle/Lever, door latch release, LH           |                                       |               | C111U0121F         | 1      |

**ELISE** 10.17

| <u>Dep</u> | Part Description                                   | <u>Remarks</u> | <u>Option</u> | Part Number | Qty |
|------------|----------------------------------------------------|----------------|---------------|-------------|-----|
| 33a        | Spindle/Lever, door latch release, RH              |                |               | C111U0120F  | 1   |
| 34         | Rod, latch to release button                       |                |               | A117U0003F  | 2   |
| 35         | Bush, lever/spindle assy.                          |                |               | A111U6018F  | 4   |
| 36         | Door Pull, exterior, LH                            |                |               | C117B0135F  | 1   |
| 36a        | Door Pull, exterior, RH                            |                |               | C117B0136F  | 1   |
| 37         | Screw, M4 x 16, csk, pozi, exterior door pull fix. |                |               | A100W5033F  | 4   |