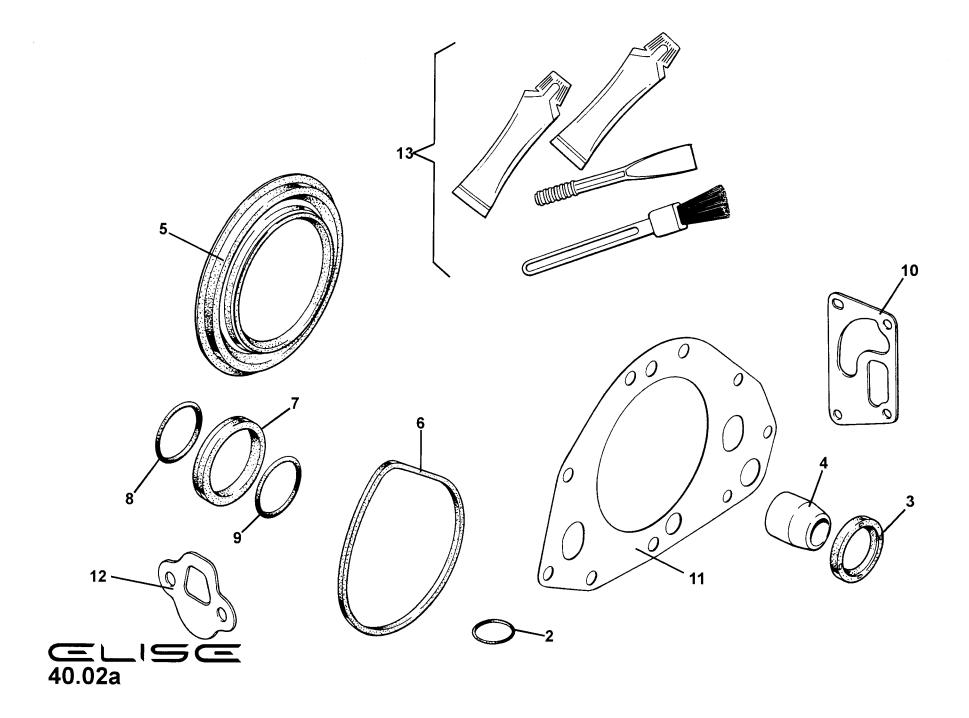

shaft, rear, red       | Also see 40.07         |               | A111E6271S  | 2          |
| 06                                                       | Oil Seal, camshaft, front, black    | Also see 40.07         |               | A111E6272S  | 2          |
| 07                                                       | Gasket, exhaust manifold            | Also see 40.21         |               | A111E6051S  | 1          |
| 08                                                       | Gasket, inlet manifold (green)      | Also see 42.07         |               | B111E6086S  | 1          |
| 09                                                       | Liquid Sealant, cam carrier to head | Not illustrated        |               | A111E6172S  | 1          |

CLISE

Function Code: 40.02, Page: 1



| <u>Dep</u> | Part Description             | <u>Remarks</u>          | <u>Option</u>                           | Part Number | <u>Qty</u> |
|------------|------------------------------|-------------------------|-----------------------------------------|-------------|------------|
| 01         | Bottom Overhaul Gasket Set   | Comprises items 2 to 12 |                                         | A111E6050S  | 1          |
| 02         | "0" Ring, oil pick-up pipe   | Also see 40.01          |                                         | A111E6066S  | 1          |
| 03         | Oil Seal, crankshaft front   | Also see 40.11          |                                         | A111E6054S  | 1          |
| 04         | Fitting Tool, oil seal       | Supplied with seal      |