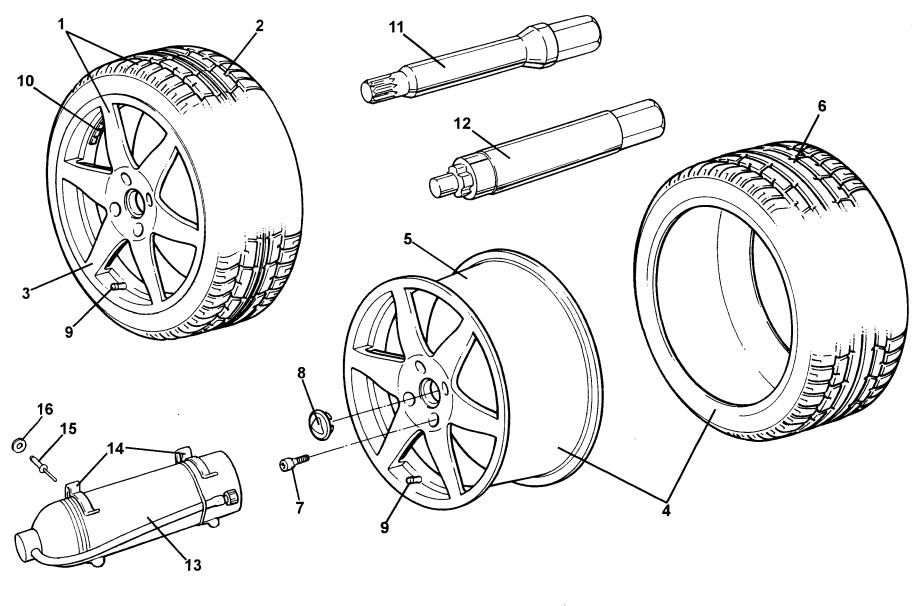

d Wheel, rear, black 7.5J x 17            |                | Optional      | D117G0025F         | 1         |  |
| 06         | Tyre. rear, 225/45 R17, Bridgestone Potenza  |                |               | A117G0018L         | 2         |  |
| 07         | Wheel Bolt                                   |                |               | A117G6000F         | 12        |  |
| 07a        | Wheel Bolt, security                         |                |               | A117G6034H         | 4         |  |
| 08         | Wheel Centre cover                           |                |               | A082G4112F         | 4         |  |
| 09         | Tyre Valve                                   |                |               | A117G6007H         | 4         |  |

Function Code: 34.01, Page: 1



34.01

| Fun        | ction Code 34.01 Wheels, Tyres & Valves | S                                                        |               |                    |            |
|------------|-----------------------------------------|----------------------------------------------------------|---------------|--------------------|------------|
| <u>Dep</u> | Part Description                        | <u>Remarks</u>                                           | <u>Option</u> | <u>Part Number</u> | <u>Qty</u> |
| 10         | Balance Weight                          |                                                          |               | A117G6004H         | As req.    |
| 11         | Wheel Bolt Adaptor, standard bolt       |                                                          |