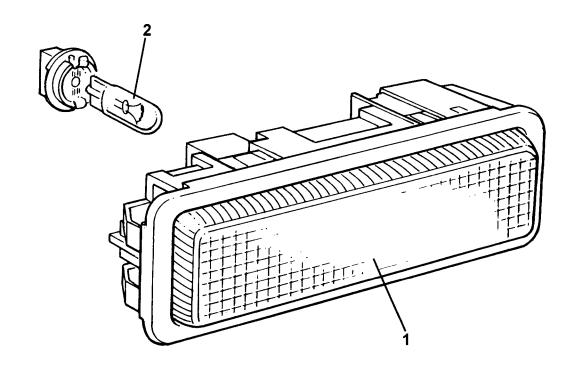

hd. nurled, cover fix. |                              |               |             | 6          |
| 04          | Spirenut                                        |                              |               |             | 6          |
| 05          | Bulb, main beam, 55w, H7                        |                              |               |             | 2          |
| 06          | Bulb, dip beam, 55w, H1                         |                              |               |             |            |
| 07          | Bulb, side/park, 5w, W5W, amber                 |                              |               |             |            |
|             |                                                 |                              |               |             | _          |



CLISC 17.17



| Fun        | ction Code 17.17 Interior Lamps |         |               |             |     |
|------------|---------------------------------|---------|---------------|-------------|-----|
| <u>Dep</u> | Part Description                | Remarks | <b>Option</b> | Part Number | Qty |
| 01         | Interior Lamp                   |         |               | A082M6644F  | 1   |
| 02         | Bulb, interior lamp             |         |               |             | 1   |





| <u>Dep</u> | Part Description                            | <u>Remarks</u> | <u>Option</u>                         | Part Number | Qty |
|------------|---------------------------------------------|----------------|---------------------------------------|-------------|-----|
| 01         | Wiper Drive