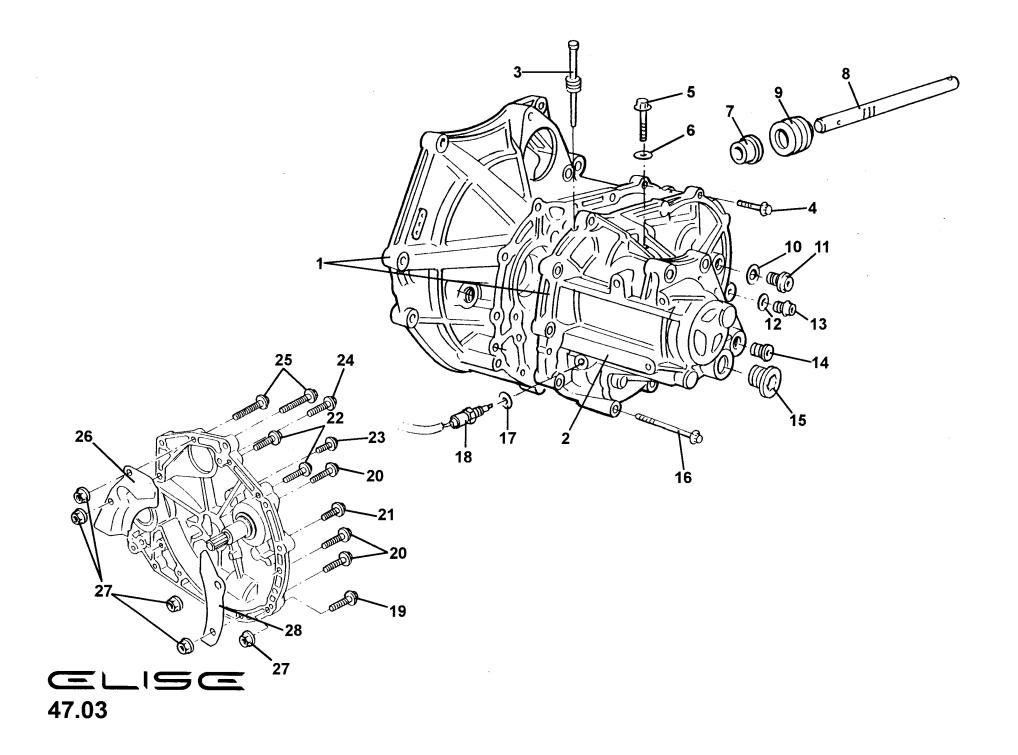

|                |               | A111F6026S  | 1          |  |  |
| 14         | Sealing Plug, rear of transmission case              |                |               | A111F6168S  | 1          |  |  |
| 15         | Plug, access to output shaft bearing circlip, 32 mm  |                |               | A111F6167S  | 1          |  |  |
| 16         | Bolt, M10 x 92 , transmission case to clutch housing |                |               | A111F6164S  | 2          |  |  |
| 17         | Sealing Washer, reverse switch                       |                |               | A111E6035S  | 1          |  |  |
| 18         | Reverse Lamp Switch                                  |                |               | A111F6021S  | 1          |  |  |

GLISE

Function Code: 47.03, Page: 1



| Fund       | ction Code 47.03 Transmission Assembly      |                 |               |             | _          |
|------------|---------------------------------------------|-----------------|---------------|-------------|------------|
| <u>Dep</u> | Part Description                            | <u>Remarks</u>  | <u>Option</u> | Part Number | <u>Qty</u> |
| 19         | Bolt, M12 x 80, transmission to engine      | -               |               | A111F6170S  | 1          |
| 20         | Bolt, M12 x 50, transmission to engine      |                 |               | A111F6171S  | 3          |
| 21         | Screw, M10 x 35, transmission to engine     |                 |               | A111F6172S  | 1          |
| 22         | Bolt, M12 x 30, transmission to engine      |