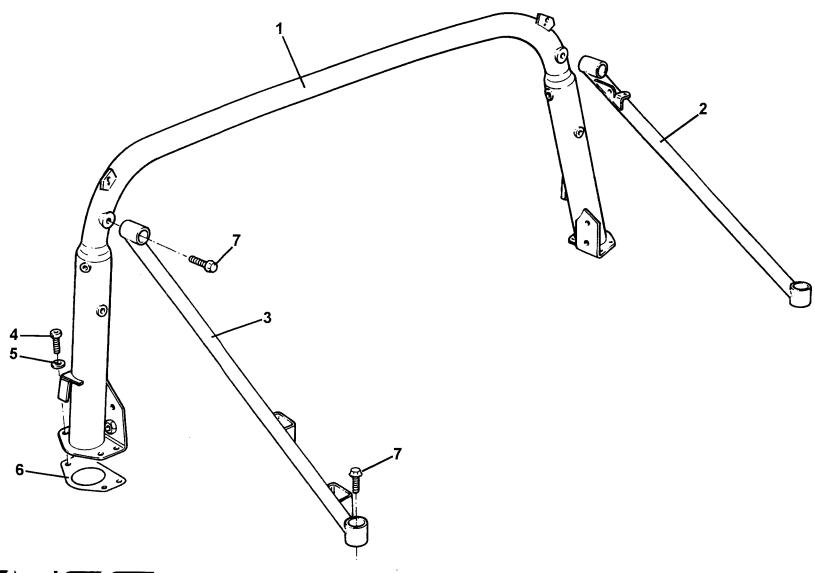

|                                      |               | A111W3151F  | 4   |
| 16  | Setscrew, M5 x 16, hex. hd., shear panel to chassis/sill | Also see 10.25                       |               | A111W1163F  | 6   |

Function Code: 30.01, Page: 1



| Fund       | ction Code 30.01 Chassis, Subframe |                |               |             |     |
|------------|------------------------------------|----------------|---------------|-------------|-----|
| <u>Dep</u> | Part Description                   | <u>Remarks</u> | <u>Option</u> | Part Number | Qty |
| 17         | Washer, flat, M5 x 25 x 1.4        | Also see 10.25 |               | A082W4098F  | 6   |
| 18         | Spirenut, M5                       | Also see 10.25 |               | B100W6372F  | 6   |



30.02

# Service Parts List ELISE



| Fun        | ction Code 30.02 Roll-Over Bar | -                                             |               |             |            |
|------------|--------------------------------|-----------------------------------------------|---------------|-------------|------------|
| <u>Dep</u> | Part Description               | <u>Remarks</u>                                | <u>Option</u> | Part Number | <u>Qty</u> |
| 01         | Roll-Over Bar                  |                                               |               | A117A0058F  | 1          |
| 02         | Backstay, roll-over bar, RH    |                                               |               | A117A0064F  | 1          |
| 03         | Backstay, roll-over bar, LH    |