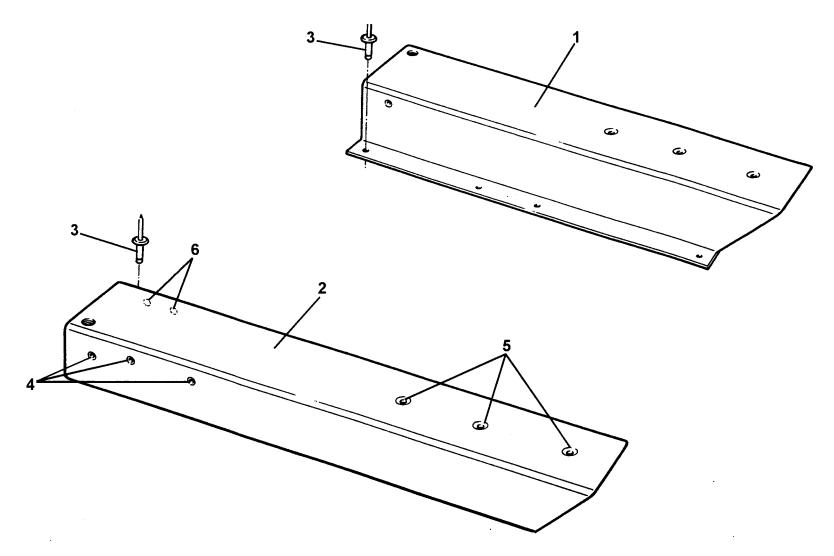

### Service Parts List ELISE

| <u>Dep</u> | Part Description                                   | <u>Remarks</u>                       | <u>Option</u> | Part Number | <u>Qty</u> |
|------------|----------------------------------------------------|--------------------------------------|---------------|-------------|------------|
| 01         | Front Clamshell                                    |                                      |               | A117B0003K  | 1          |
| 02         | Rear Clamshell                                     |                                      |               | A117B0017K  | 1          |
| 03         | Door Hinge Cover Panel, RH                         |                                      |               | A117B0220K  | 1          |
| 04         | Door Hinge Cover Panel, LH                         |                                      | - Phone       | A117B0219K  | 1          |
| 05         | Screw, M8 x 25, S/S, button hd.                    |                                      |               | A111W7175F  | 6          |
| 06         | Washer, flat, S/S, M8 x 21 x 1.6                   |                                      |               | A111W4176F  | 8          |
| 07         | Bracket, centre front clamshell                    | Part of clamshell assy.              |               | C117B0193F  | 1          |
| 08         | Screw, M6 x 16, hex. hd.                           |                                      |               | A075W1028Z  | 22         |
| 09         | Washer, flat, M6 x 18 x 1                          |                                      |               | B082W4018F  | 22         |
| 10         | Spirenut, M6                                       |                                      |               | B100W6372F  | 3          |
| 11         | Nut, M6                                            |                                      |               | A075W3020Z  | 2          |
| 12         | Washer, spring, M6                                 |                                      |               | A075W4035F  | 2          |
| 13         | Height Adjuster/Outer Fixing, front access panels  |                                      |               | A117B0334F  | 2          |
| 14         | Locknut, M10, height adjuster fix.                 |                                      |               | A075W3024Z  | 4          |
| 15         | Washer, flat, M10 x 24 x 1.5, adjuster to clamshel |                                      |               | A075W4023F  | 2          |
| 16         | Bracket, front clamshell                           | Part of clamshell assy.              |               | B117B0163F  | 2          |
| 17         | Pad, front clamshell mounting                      | Not illustrated, on radiator housing |               | A117U0163F  | 2          |
| 18         | Drain Tube, headlamp                               | Not illustrated                      | <del></del>   | A117M6030F  | 2          |