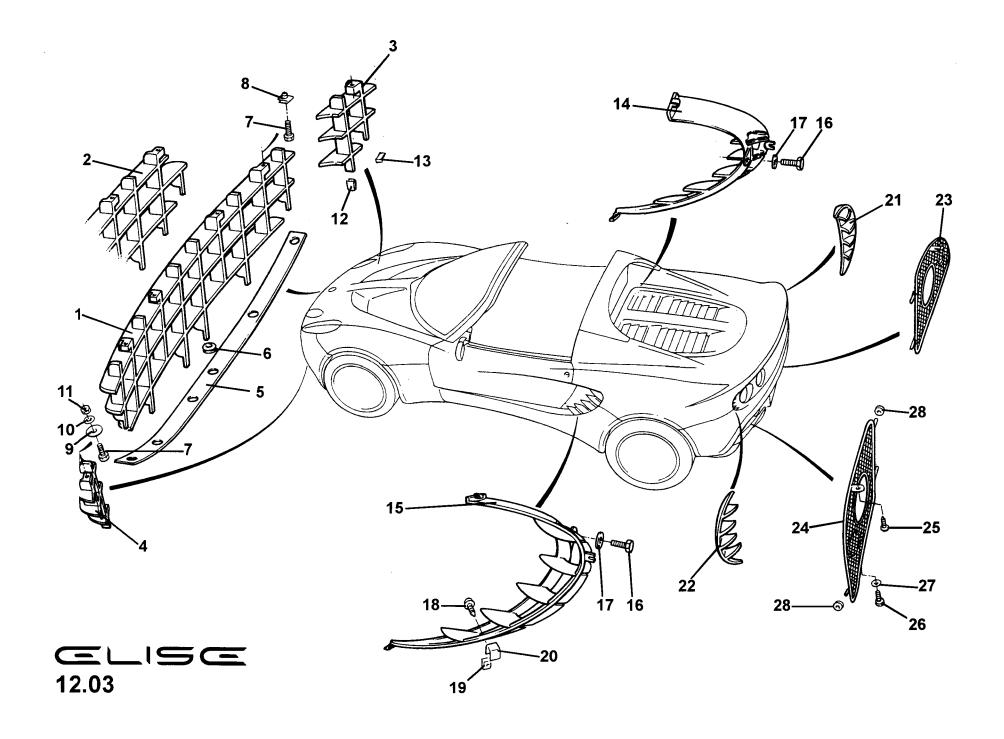

## 

| Function Code 10.25 Undertray & Diffuser |                                                       |                    |               |                    |            |  |
|------------------------------------------|-------------------------------------------------------|--------------------|---------------|--------------------|------------|--|
| <u>Dep</u>                               | Part Description                                      | Remarks            | <u>Option</u> | <u>Part Number</u> | <u>Qty</u> |  |
| 01                                       | Undertray                                             | Without NACA ducts |               | A117A0036F         | 1          |  |
| 01a                                      | Undertray Assembly                                    | With NACA ducts    |               | A117A0056J         | 1          |  |
| 02                                       | NACA Duct                                             | Part of item 1     |               | A111A0218K         | 2          |  |
| 03                                       | Screw, M8 x 25, button hd.                            |                    |               | A111W7175F         | 4          |  |
| 04                                       | Washer, spring, M8                                    |                    |               | A075W4036Z         | 4          |  |
| 05                                       | Washer, flat, M8 x 25 x 1.4 mm                        |                    |               | A075W4021Z         | 4          |  |
| 06                                       | Screw, M5 x 16, hex. hd.                              |                    |               | A111W1163F         | 11         |  |
| 07                                       | Washer, flat, M5 x 25 mm x 1.4                        |                    |               | A082W4098F         | 11         |  |
| 08                                       | Spire Nut, M5                                         |                    |               | B100W6372F         | 11         |  |
| 09                                       | Foam Strip, self adhesive, 10mm x 6mm                 |                    |               | A100B0431V         | As req.    |  |
| 10                                       | Pop Rivet, NACA duct fix.                             |                    |               | A075W6065Z         | 12         |  |
| 11                                       | Foam Strip, self adhesive, 19mm x 3mm                 |                    |               | A082U6067F         | 3          |  |
| 12                                       | Diffuser                                              |                    |               | A117A0102J         | 1          |  |
| 13                                       | Support Plate, diffuser                               |                    |               | A117B0270F         | 1          |  |
| 14                                       | Panel, license plate mounting                         |                    |               | A117B0271F         | 1          |  |
| 15                                       | Pop Rivet, plate to clamshell                         |                    |               | A089W6397F         | 3          |  |
| 16                                       | Washer, flat, 3/16" x 0.75"                           |                    |               | B075W4009Z         | 3          |  |
| 17                                       | Pop Rivet, domed. black, license plate panel to plate |                    |               | A082W6512F         | 3          |  |
|                                          |                                                       |                    |               |                    |            |  |