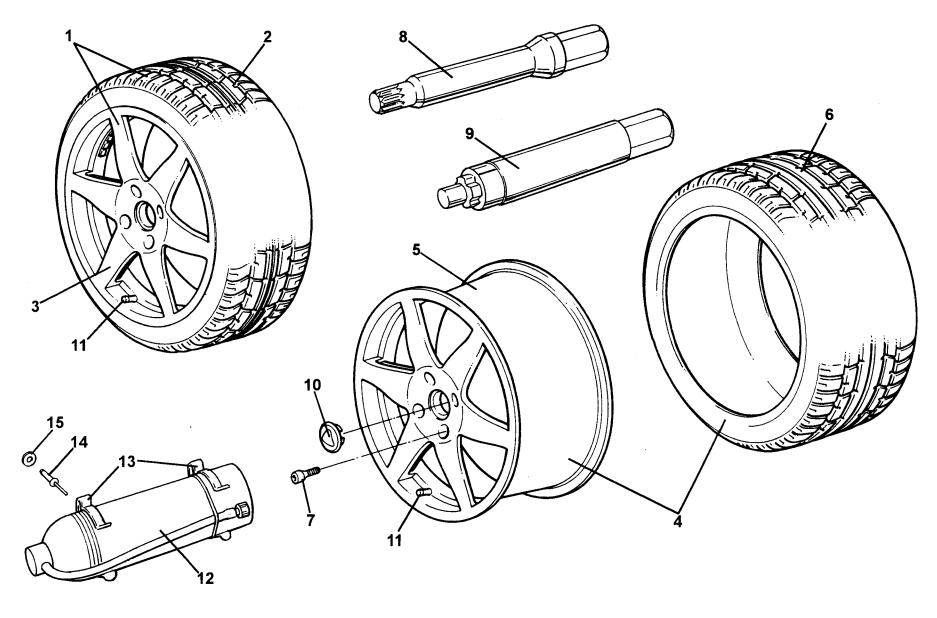

### Service Parts List ELISE

| <u>Dep</u> | Part Description                                   | <u>Remarks</u>                       | <u>Option</u> | Part Number | <u>Qty</u> |
|------------|----------------------------------------------------|--------------------------------------|---------------|-------------|------------|
| 01         | Front Clamshell                                    |                                      |               | A117B0003K  | 1          |
| 02         | Rear Clamshell                                     |                                      |               | A117B0017K  | 1          |
| 03         | Door Hinge Cover Panel, RH                         |                                      |               | A117B0220K  | 1          |
| 04         | Door Hinge Cover Panel, LH                         |                                      | - Phone       | A117B0219K  | 1          |
| 05         | Screw, M8 x 25, S/S, button hd.                    |                                      |               | A111W7175F  | 6          |
| 06         | Washer, flat, S/S, M8 x 21 x 1.6                   |                                      |               | A111W4176F  | 8          |
| 07         | Bracket, centre front clamshell                    | Part of clamshell assy.              |               | C117B0193F  | 1          |
| 08         | Screw, M6 x 16, hex. hd.                           |                                      |               | A075W1028Z  | 22         |
| 09         | Washer, flat, M6 x 18 x 1                          |                                      |               | B082W4018F  | 22         |
| 10         | Spirenut, M6                                       |                                      |               | B100W6372F  | 3          |
| 11         | Nut, M6                                            |                                      |               | A075W3020Z  | 2          |
| 12         | Washer, spring, M6                                 |                                      |               | A075W4035F  | 2          |
| 13         | Height Adjuster/Outer Fixing, front access panels  |                                      |               | A117B0334F  | 2          |
| 14         | Locknut, M10, height adjuster fix.                 |                                      |               | A075W3024Z  | 4          |
| 15         | Washer, flat, M10 x 24 x 1.5, adjuster to clamshel |                                      |               | A075W4023F  | 2          |
| 16         | Bracket, front clamshell                           | Part of clamshell assy.              |               | B117B0163F  | 2          |
| 17         | Pad, front clamshell mounting                      | Not illustrated, on radiator housing |               | A117U0163F  | 2          |
| 18         | Drain Tube, headlamp                               | Not illustrated                      | <del></del>   | A117M6030F  | 2          |