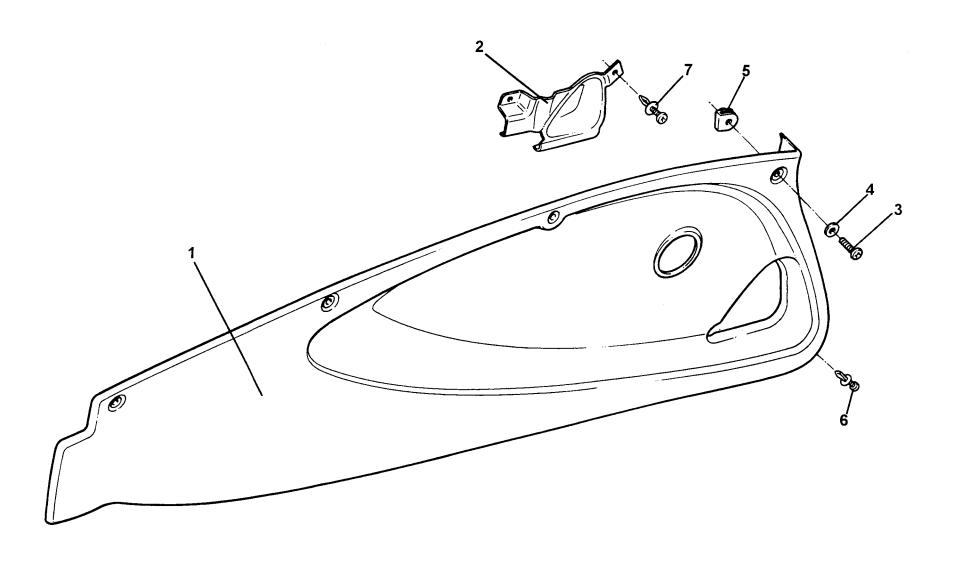

### Service Parts List ELISE

| Fund       | Function Code 10.15 Door Shells, Beams, Hinges |                |               |             |            |  |  |
|------------|------------------------------------------------|----------------|---------------|-------------|------------|--|--|
| <u>Dep</u> | Part Description                               | <u>Remarks</u> | <u>Option</u> | Part Number | <u>Qty</u> |  |  |
| 01         | Door Shell, LH                                 |                |               | A117B0061K  | 1          |  |  |
| 01a        | Door Shell, RH                                 | -              |               | A117B0060K  | 1          |  |  |
| 02         | Door Beam, LH                                  |                |               | A116U0029F  | 1          |  |  |
| 02a        | Door Beam, RH                                  |                |               | A116U0030F  | 1          |  |  |
| 03         | Hinge, chassis to door beam                    |                |               | A111U0055F  | 2          |  |  |
| 04         | Setscrew, M6 x 20, hex. hd., beam to door fix. |                |               | A075W1030Z  | 4          |  |  |
| 05         | Washer, shakeproof, M6                         |                |               | A075W4046Z  | 4          |  |  |
| 06         | Washer, flat, M6 x 1.5                         | 4              |               | A075W4015Z  | 4          |  |  |
| 07         | Shim, door hinge, 1.0mm                        |                |               | A111B0316F  | As req     |  |  |
|            | Shim, door hinge, 1.5mm                        |                |               | A111B0317F  | As req     |  |  |
| 07b        | Shim, door hinge, 2.0mm                        |                |               | B111B0314F  | As req.    |  |  |
| 07c        | Shim, door hinge, 3.0mm                        |                |               | B111B0315F  | As req     |  |  |
| 08         | Screw, M8 x 30, cap hd.                        |                |               | A089W7052F  | 8          |  |  |
| 09         | Washer, flat, M8 x 16.6 x 1.4                  |                | •             | A075W4020Z  | 18         |  |  |
| 10         | Screw, M6 x M20, hex. hd.                      |                |               | A075W1030Z  | 4          |  |  |
| 11         | Washer, flat, M6                               |                |               | A075W4013Z  | 8          |  |  |
| 12         | Nut, M6, Nyloc                                 |                |               | A075W3009Z  | 4          |  |  |
|            |                                                |                |               | C116B0257F  | 2          |  |  |
| 13         | Spring Plate, door check                       |                |               |             |            |  |  |

| <u>Dep</u> | ction Code 10.15 Door Shells, Beam  Part Description | Remarks           | <b>Option</b> | Part Number | Qty |
|------------|------------------------------------------------------|-------------------|---------------|-------------|-----|
| 14         | Support Plate, door check spring                     |                   |               | C111B0175F  | 2   |
| 15         | Bearing, door hinge                                  |                   |               | A111U6025F  | 4   |
| 16         | Bush, door hinge                                     | ·                 |               | A111U0057F  | 4   |
| 17         | Screw, M10 x 30, cap hd.                             |                   |               | A075W7030F  | 4   |
| 18         | Dust Cap, door hinge                                 |                   |               | A111U6024F  | 2   |
| 19         | Door Stop Buffer Strip                               |                   |               | B111B0178K  | 2   |
| 20         | Setscrew, M8 x 20, hex. hd., beam to door            | fix.              |               | A075W1038Z  | 4   |
| 21         | Washer, shakeproof, M8                               |                   |               | A075W4048Z  | 10  |
| 22         | Nutplate, door hinges                                | Fitted in chassis |               | A111U0056F  | 4   |
| 23         | Bolt, M8 x 45, hex,hd.,beam to rear bracke           | et, upper         |               | A075W2040Z  | 2   |
| 24         | Setscrew, M8 x 25, hex. hd., beam to rear            | bracket, lower    |               | A075W1039Z  | 2   |