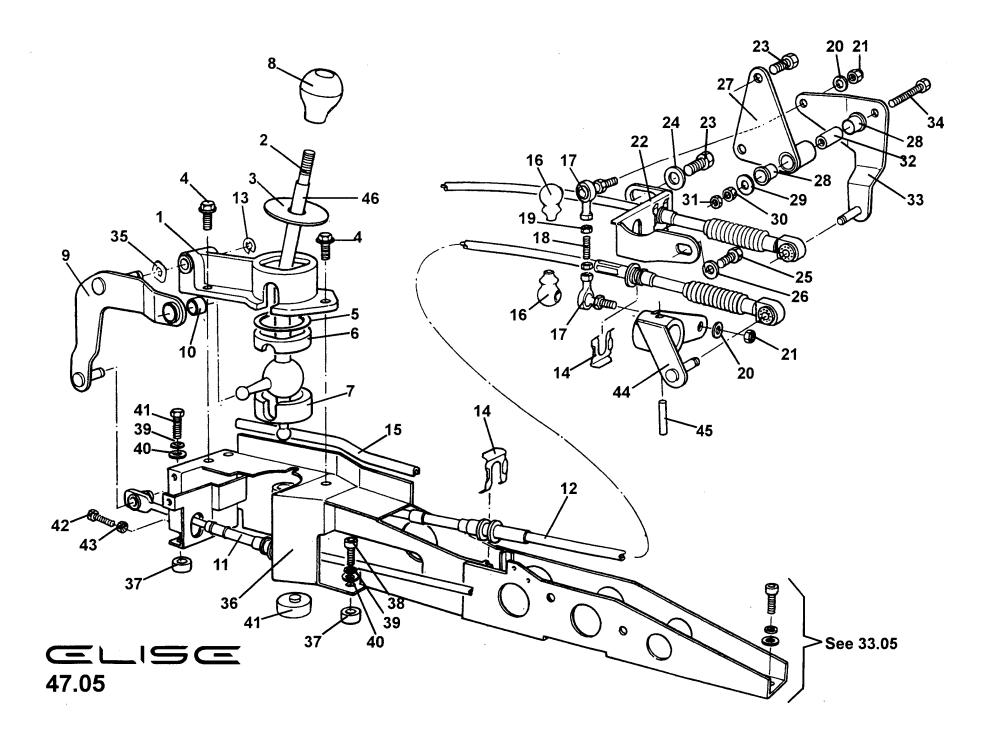

|                 |               | A111F6176S  | 2          |
| 26         | Closure pate, rear                          |                 |               | A111F6177S  | 1          |
| 27         | Nut, M12, front/rear closure plates fixing  |                 |               | A111F6178S  | 5          |
| 28         | Closure Plate, front                        |                 |               | A111F6179S  | 1          |
| 29         | Magnet, swarf attraction, transmission case | Not illustrated |               | A111F6100S  | 1          |
| 30         | Dowel, clutch housing to gearbox            | Not illustrated |               | A111F6197S  | 2          |
| 31         | Gearbox Oil, Texaco MTF 94                  | Not illustrated |               | A111F6017V  | 2.1lit     |





| <u>Dep</u> | ction Code 47.05 Gearchange Mechani<br>Part Description | Remarks                               | Option                  | Part Number | Qty   |
|------------|---------------------------------------------------------|---------------------------------------|-------------------------|-------------|-------|
| 01         | Housing, gear lever pivot                               |                                       |                         | A111F6008H  | 1     |
| 02         | Gear Lever                                              | Includes heatshrink, item 48          |                         | A111F0013H  | 1     |
| 03         | Dust Shield, gear lever                                 | · · · · · · · · · · · · · · · · · · · |                         | A111F0005K  |