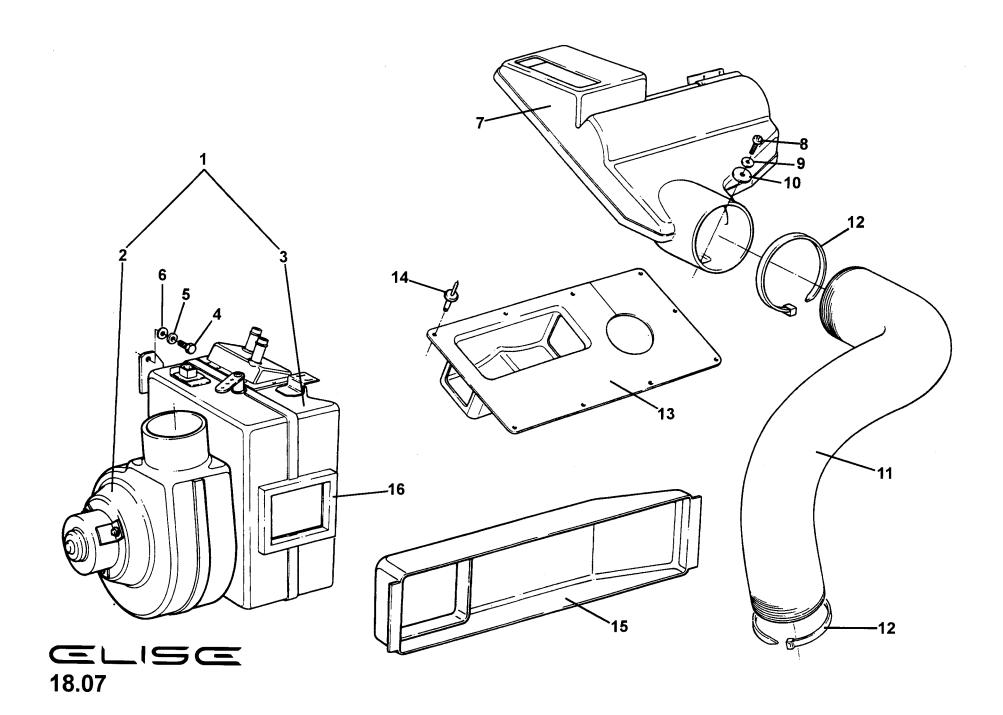

### Service Parts List ELISE

| <u>Dep</u> | Part Description                             | <u>Remarks</u> | <u>Option</u>                                                                                                                                                                                                                                                                                                                                                                                                                                                                                                                                                                                                                                                                                                                                                                                                                                                                                                                                                                                                                                                                                                                                                                                                                                                                                                                                                                                                                                                                                                                                                                                                                                                                                                                                                                                                                                                                                                                                                                                                                                                                                                                  | Part Number | <u>Qty</u> |
|------------|----------------------------------------------|----------------|--------------------------------------------------------------------------------------------------------------------------------------------------------------------------------------------------------------------------------------------------------------------------------------------------------------------------------------------------------------------------------------------------------------------------------------------------------------------------------------------------------------------------------------------------------------------------------------------------------------------------------------------------------------------------------------------------------------------------------------------------------------------------------------------------------------------------------------------------------------------------------------------------------------------------------------------------------------------------------------------------------------------------------------------------------------------------------------------------------------------------------------------------------------------------------------------------------------------------------------------------------------------------------------------------------------------------------------------------------------------------------------------------------------------------------------------------------------------------------------------------------------------------------------------------------------------------------------------------------------------------------------------------------------------------------------------------------------------------------------------------------------------------------------------------------------------------------------------------------------------------------------------------------------------------------------------------------------------------------------------------------------------------------------------------------------------------------------------------------------------------------|-------------|------------|
| 01         | Engine Cover Lid                             |                |                                                                                                                                                                                                                                                                                                                                                                                                                                                                                                                                                                                                                                                                                                                                                                                                                                                                                                                                                                                                                                                                                                                                                                                                                                                                                                                                                                                                                                                                                                                                                                                                                                                                                                                                                                                                                                                                                                                                                                                                                                                                                                                                | A117B0057K  | 1          |
| 02         | Grille, outlet, RH rear                      |                |                                                                                                                                                                                                                                                                                                                                                                                                                                                                                                                                                                                                                                                                                                                                                                                                                                                                                                                                                                                                                                                                                                                                                                                                                                                                                                                                                                                                                                                                                                                                                                                                                                                                                                                                                                                                                                                                                                                                                                                                                                                                                                                                | C117B0218F  | 1          |
| 03         | Grille, outlet, LH rear                      |                |                                                                                                                                                                                                                                                                                                                                                                                                                                                                                                                                                                                                                                                                                                                                                                                                                                                                                                                                                                                                                                                                                                                                                                                                                                                                                                                                                                                                                                                                                                                                                                                                                                                                                                                                                                                                                                                                                                                                                                                                                                                                                                                                | C117B0217F  | 1          |
| 04         | Grille, outlet, RH front                     |                |                                                                                                                                                                                                                                                                                                                                                                                                                                                                                                                                                                                                                                                                                                                                                                                                                                                                                                                                                                                                                                                                                                                                                                                                                                                                                                                                                                                                                                                                                                                                                                                                                                                                                                                                                                                                                                                                                                                                                                                                                                                                                                                                | C117B0130F  | 1          |
| 05         | Grille, outlet, LH front                     |                |                                                                                                                                                                                                                                                                                                                                                                                                                                                                                                                                                                                                                                                                                                                                                                                                                                                                                                                                                                                                                                                                                                                                                                                                                                                                                                                                                                                                                                                                                                                                                                                                                                                                                                                                                                                                                                                                                                                                                                                                                                                                                                                                | C117B0129F  | 1          |
| 06         | Pop Rivet, plastic, rear grilles to lid      | 1              |                                                                                                                                                                                                                                                                                                                                                                                                                                                                                                                                                                                                                                                                                                                                                                                                                                                                                                                                                                                                                                                                                                                                                                                                                                                                                                                                                                                                                                                                                                                                                                                                                                                                                                                                                                                                                                                                                                                                                                                                                                                                                                                                | A082W6528F  | 16         |
| 07         | Hinge assembly                               |                |                                                                                                                                                                                                                                                                                                                                                                                                                                                                                                                                                                                                                                                                                                                                                                                                                                                                                                                                                                                                                                                                                                                                                                                                                                                                                                                                                                                                                                                                                                                                                                                                                                                                                                                                                                                                                                                                                                                                                                                                                                                                                                                                | C117B6002F  | 2          |
| 08         | Stud Plate, hinge retention                  |                |                                                                                                                                                                                                                                                                                                                                                                                                                                                                                                                                                                                                                                                                                                                                                                                                                                                                                                                                                                                                                                                                                                                                                                                                                                                                                                                                                                                                                                                                                                                                                                                                                                                                                                                                                                                                                                                                                                                                                                                                                                                                                                                                | A117B0236F  | 2          |
| 09         | Nyloc Nut, M6, hinge to stud plate           |                |                                                                                                                                                                                                                                                                                                                                                                                                                                                                                                                                                                                                                                                                                                                                                                                                                                                                                                                                                                                                                                                                                                                                                                                                                                                                                                                                                                                                                                                                                                                                                                                                                                                                                                                                                                                                                                                                                                                                                                                                                                                                                                                                | A907E6285F  | 4          |
| 10         | Washer, flat, M6 x 25                        |                |                                                                                                                                                                                                                                                                                                                                                                                                                                                                                                                                                                                                                                                                                                                                                                                                                                                                                                                                                                                                                                                                                                                                                                                                                                                                                                                                                                                                                                                                                                                                                                                                                                                                                                                                                                                                                                                                                                                                                                                                                                                                                                                                | B075W4017Z  | 4          |
| 11         | Screw, M6 x 16, hex. hd., hinge to lid       |                |                                                                                                                                                                                                                                                                                                                                                                                                                                                                                                                                                                                                                                                                                                                                                                                                                                                                                                                                                                                                                                                                                                                                                                                                                                                                                                                                                                                                                                                                                                                                                                                                                                                                                                                                                                                                                                                                                                                                                                                                                                                                                                                                | A075W1028F  | 4          |
| 12         | Washer, flat, M6 x 15 x 3                    |                |                                                                                                                                                                                                                                                                                                                                                                                                                                                                                                                                                                                                                                                                                                                                                                                                                                                                                                                                                                                                                                                                                                                                                                                                                                                                                                                                                                                                                                                                                                                                                                                                                                                                                                                                                                                                                                                                                                                                                                                                                                                                                                                                | A075W4014Z  | 4          |
| 13         | Washer, spacer, M8 x 20 x 2.5                |                |                                                                                                                                                                                                                                                                                                                                                                                                                                                                                                                                                                                                                                                                                                                                                                                                                                                                                                                                                                                                                                                                                                                                                                                                                                                                                                                                                                                                                                                                                                                                                                                                                                                                                                                                                                                                                                                                                                                                                                                                                                                                                                                                | A079W4019F  | 8          |
| 14         | Bracket, striker pin                         |                |                                                                                                                                                                                                                                                                                                                                                                                                                                                                                                                                                                                                                                                                                                                                                                                                                                                                                                                                                                                                                                                                                                                                                                                                                                                                                                                                                                                                                                                                                                                                                                                                                                                                                                                                                                                                                                                                                                                                                                                                                                                                                                                                | A117B0222F  | 1          |
| 15         | Screw, M6 x 20, hex.hd., bracket to bulkhead |                |                                                                                                                                                                                                                                                                                                                                                                                                                                                                                                                                                                                                                                                                                                                                                                                                                                                                                                                                                                                                                                                                                                                                                                                                                                                                                                                                                                                                                                                                                                                                                                                                                                                                                                                                                                                                                                                                                                                                                                                                                                                                                                                                | A075W1030Z  | 3          |
| 16         | Washer, flat, M6 x 18                        |                | and the second s | B082W4018F  | 3          |
| 17         | Striker Pin                                  |                |                                                                                                                                                                                                                                                                                                                                                                                                                                                                                                                                                                                                                                                                                                                                                                                                                                                                                                                                                                                                                                                                                                                                                                                                                                                                                                                                                                                                                                                                                                                                                                                                                                                                                                                                                                                                                                                                                                                                                                                                                                                                                                                                | A117B0223F  | 1          |
| 18         | Washer, flat, M10 x 20.5 x 1.8               |                |                                                                                                                                                                                                                                                                                                                                                                                                                                                                                                                                                                                                                                                                                                                                                                                                                                                                                                                                                                                                                                                                                                                                                                                                                                                                                                                                                                                                                                                                                                                                                                                                                                                                                                                                                                                                                                                                                                                                                                                                                                                                                                                                | A075W4024Z  |            |

Function Code: 10.11, Page: 1

| <u>Dep</u> | Part Description                                     | <u>Remarks</u>           | <u>Option</u> | Part Number | <u>Qty</u> |
|------------|------------------------------------------------------|--------------------------|---------------|-------------|------------|
| 19         | Washer, flat, M6 x 12.1 x 1.4                        |                          |               | A075W4013Z  | 1          |
| 20         | Nyloc Nut, M6, pin to bracket                        |                          |               | A907E6285F  | 1          |
| 21         | Weatherseal, luggage compartment gutter              |                          |               | A089V6055F  | 1          |
| 22         | Bracket, latch retention                             |                          |               | A117B0053F  | 1          |
| 23         | Nyloc Nut, M6, bracket to lid                        |                          |               | A907E6285F  | 4          |
| 24         | Washer, flat, M6 x 12.1 x 1.4                        |                          |               | A075W4013Z  | 4          |
| 25         | Latch Assembly                                       |                          |               | A117B6001F  | 1          |
| 26         | Screw, M6 x 20, pan hd. pozi. latch to bracket       | Black finish             |               | A111W1150F  | 3          |
| 27         | Washer, flat, M6 x 25 x 1.4, SS                      | Black finish             |               | A082W4131F  | 3          |
| 28         | Lock Barrel                                          | Part of vehicle lock set | see 10.17     | B117H0001F  | 1          |
| 29         | Clip, barrel retention                               |                          |               | A117B6009F  | 1          |
| 30         | Cover, latch assembly                                |                          |               | A117U0162F  | 1          |
| 31         | Stay, lid supporting                                 |                          |               | A117B0244F  | 1          |
| 32         | Grommet, stay to bulkhead                            |                          |               | X036B6150Z  | 1          |
| 33         | Retaining Clip, stay                                 |                          |               | A082W6325F  | 1          |
| 34         | Screw, No.8 x 0.5", pan hd., pozi., clip fixing      |                          |               | A075W5034Z  | 1          |
| 35         | Washer, flat, 3/16 x 1/2", blk.                      |                          |               | A075W4063Z  | 1          |
| 36         | Stud Plate, bracket fixing, rear                     |                          |               | A117B0243F  | 1          |
| 37         | Stud Plate, bracket fixing, front                    |                          |               | A117B0242F  | 1          |
| 38         | Double Sided Tape, 5mm, front edge of grilles to lid | Cut to fit               |               | A117B0362V  | As req.    |
| 39         | Double Sided Tape, 19mm, rear edge of grilles to lid | Cut to fit               |               | A117B0361V  | As req.    |

| Fun        | ction Code 10.11 Engine Cover Lic |                                    |               |             |         |
|------------|-----------------------------------|------------------------------------|---------------|-------------|---------|
| <u>Dep</u> | Part Description                  | <u>Remarks</u>                     | <u>Option</u> | Part Number | Qty     |
| 40         | Permabond A130                    | Not illustrated, used on seitem 25 | crew          | A912E7133F  | As req. |