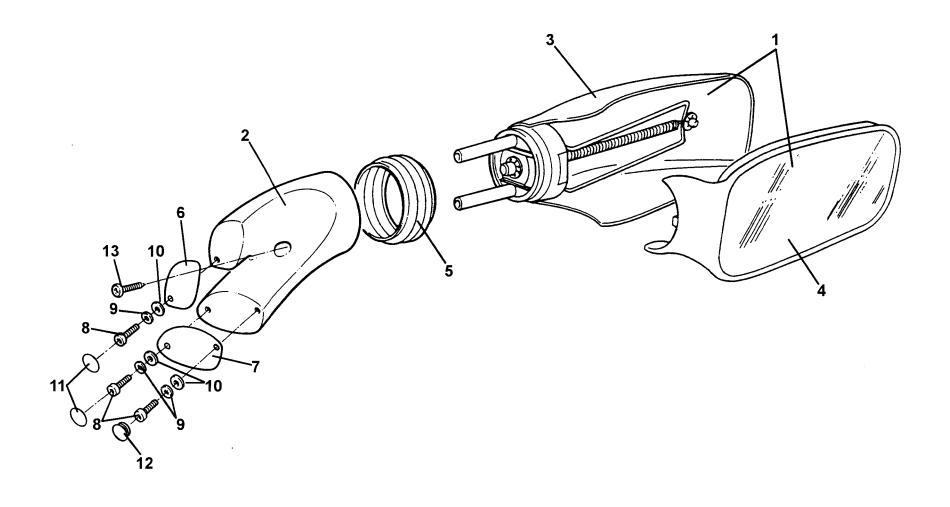

-|---------------------|---------------|-------------|------------|--|
| <u>Dep</u> | Part Description                                     | <u>Remarks</u>      | <u>Option</u> | Part Number | <u>Qty</u> |  |
| 01         | Nose Badge, Lotus logo                               |                     |               | A117U0170F  | 1          |  |
| 02         | Decal, elise                                         | On rear glass       |               | A117U0192F  | 1          |  |
| 03         | Decal, Lotus                                         | On rear transom     |               | A117U0193F  | 1          |  |
| 04         | Decal, gearshift pattern                             | On gear lever cover |               | A117        | 1          |  |

CLISC

Function Code: 12.05, Page: 1



CLISC 12.09

# Service Parts List CISC



| <u>Dep</u>   | ction Code 12.09 Exterior Driving Mirrors  Part Description | <u>Remarks</u> | <u>Option</u>          | Part Number | Qty |
|--------------|-------------------------------------------------------------|----------------|------------------------|-------------|-----|
| 01           | Mirror Assembly, convex glass                               | Painted        | Common RH & LH         | A111U0335J  | 1   |
| 01a          | Mirror Assembly, flat glass                                 | Painted        | Australia only RH & LH | B111U0279J  | 1   |
| 02           | Plinth, mirror mounting, RH                                 | Not painted    |                        | A117U0124F  | 1   |
| 02a          | Plinth, mirror mounting, LH