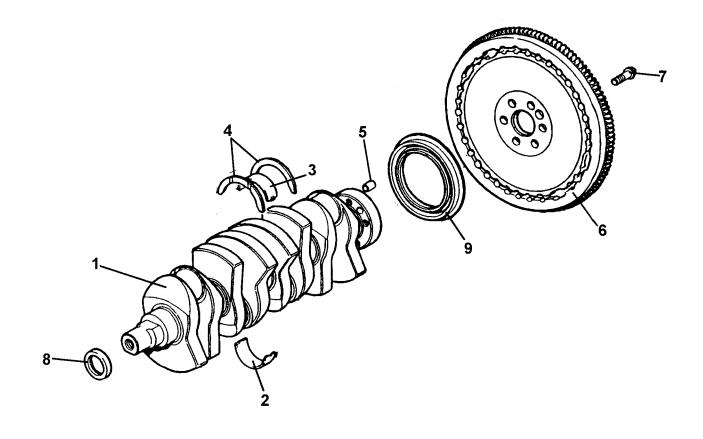

| Con-rod Bearings, yellow           |                         |               | A111E6205S  | 8          |
| 03                                            | Piston Ring Set                    | Piston set              |               | A111E6166S  | 4          |
| 04                                            | Cap Screw, big end fix.            |                         |               | A111E6116S  | 8          |
| 05                                            | Liner, grade A                     |                         |               | A111E6112S  | 4          |
| 05a                                           | Liner, grade B                     |                         |               | A111E6113S  | 4          |

ELISE

Function Code: 40.09, Page: 1



드니SC 40.11



| <u>Dep</u>  | Part Description              | <u>Remarks</u> | <u>Option</u>                          | Part Number | <u>Qty</u> |
|-------------|-------------------------------|----------------|----------------------------------------|-------------|------------|
| 01          | Crankshaft                    |                |                                        | A111E6194S  | 1          |
| 02          | Main Bearing, plain, blue     |                |                                        | A111E6196S  | 7          |
| 02a         | Main Bearing, plain, red      |                |                                        | A111E6197S  | 7          |
| 02b         | Main Bearing, plain green     |                |                                        | A111E6198S  |