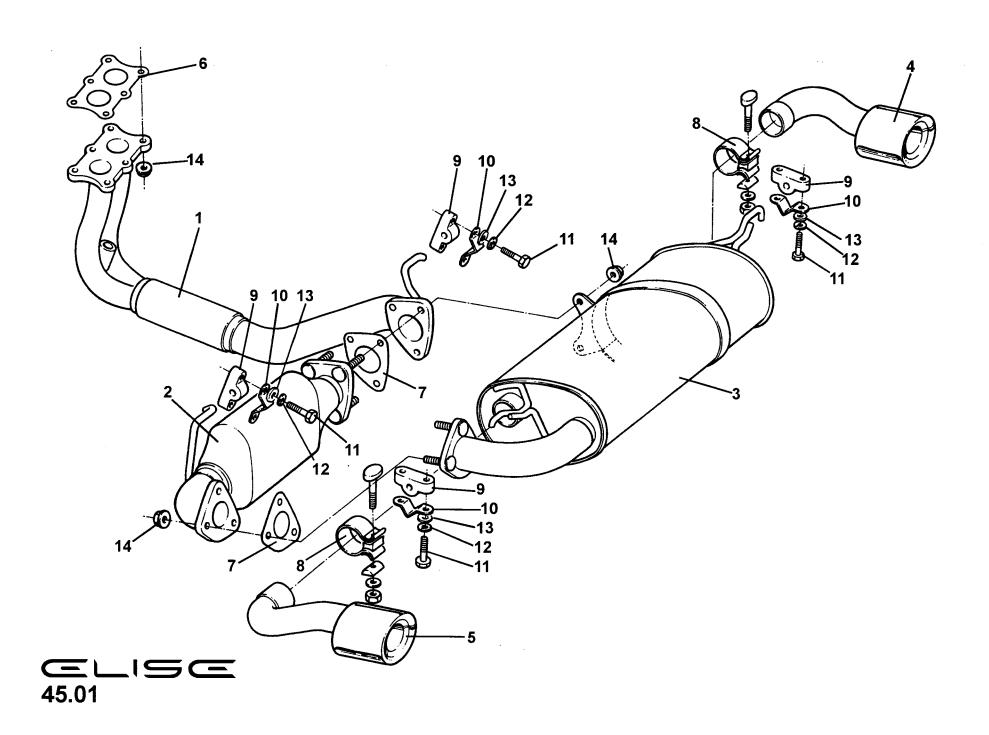

|                                             |               |             | 2   |
| 10         | Bracket, charcoal canister                                        |                                             |               | A111L6009F  | 1   |
| 11         | Pop Rivet, bracket to bulkhead                                    |                                             |               |             | 1   |
| 12         | Clip, four pipe retention                                         |                                             |               |             | 3   |
| 13         | Clip, two pipe retention                                          |                                             |               |             | 5   |



#### Service Parts List CLISC



| Function Code 45.01 Exhaust system |                                     |                |               |             |            |
|------------------------------------|-------------------------------------|----------------|---------------|-------------|------------|
| <u>Dep</u>                         | Part Description                    | <u>Remarks</u> | <u>Option</u> | Part Number | <u>Qty</u> |
| 01                                 | Downpipe                            |                |               | A117S0028F  | 1          |
| 02                                 | Catalyst                            | Includes studs |               | A117S0029F  | 1          |
| 03                                 | Silencer                            |