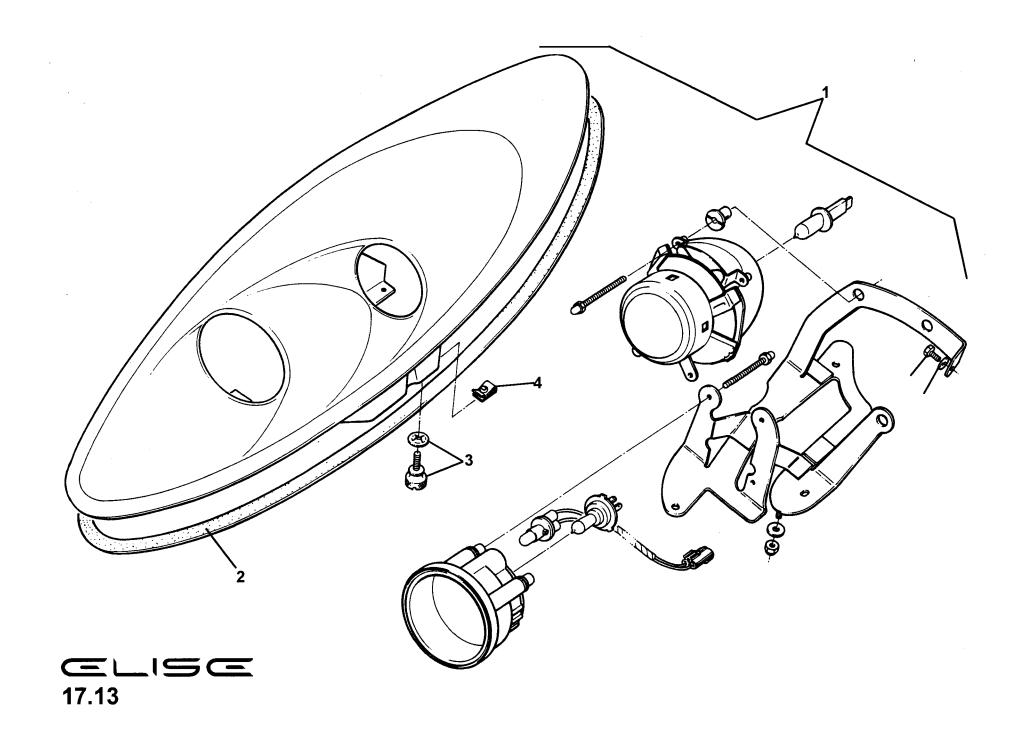

mp, front direction indicator, LH             |                          |               |             | 1           |
| 27         | Housing, CHMSL                                  | Bonded to cabin bulkhead |               | A117M0076F  | 1           |
| 28         | Lamp, front direction indicator, LH             |                          |               | A117M0017F  |             |
| 28a        | Lamp, front direction indicator, RH             |                          |               | A117M0018F  | 1           |
| 29         | Bulb, 12v 21w, amber, front direction indicator |                          |               | A111M6091S  | 2           |
| 30         | Seal, lamp to clamshell                         |                          |               |             | 2           |



# Service Parts List CISC



| Fund        | ction Code 17.13 Headlamps                      | -                            |               |             |            |
|-------------|-------------------------------------------------|------------------------------|---------------|-------------|------------|
| <u>Dep</u>  | Part Description                                | <u>Remarks</u>               | <u>Option</u> | Part Number | <u>Qty</u> |
| 01          | Headlamp Assembly, RH, RHD                      | Includes cover, lamps & bra  | cket          | A117M0014F  | 1          |
| 01a         | Headlamp Assembly, LH, RHD                      | Includes cover, lamps & brad | cket          | A117M0013F  | 1          |
| 01b         | Headlamp Assembly, RH, LHD                      | inc