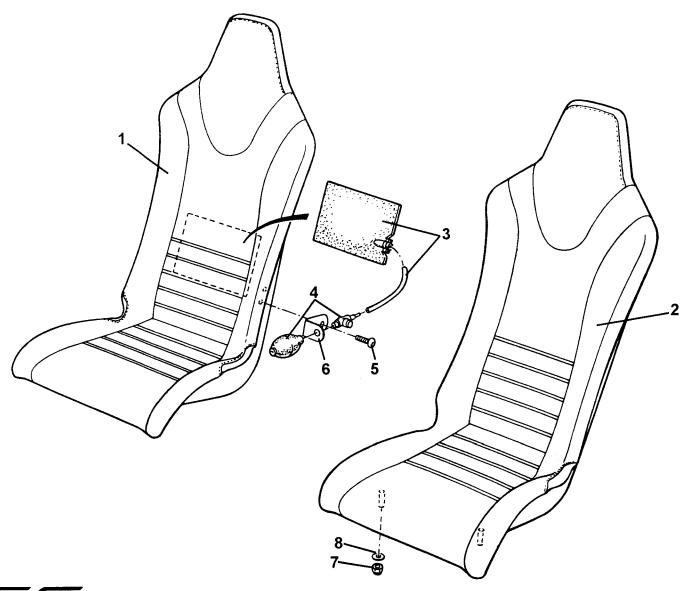

ce tech  |             | 1          |
| 02i                                                 | Seat Assembly, passenger, LHD | Seat sides/top in carbon leather  | Silver alcantara, race tech  |             | 1          |
| 02j                                                 | Seat Assembly, passenger, RHD | Seat sides/top in carbon leather  | Blue alcantara, race tech    |             | 1          |
| 02k                                                 | Seat Assembly, passenger, LHD | Seat sides/top in carbon leather  | Blue alcantara, race tech    |             | 1          |
| 021                                                 | Seat Assembly, passenger, RHD | Seat sides/top in keprotec fabric | Black leather, sports tourer |             | 1          |



Function Code: 13.02, Page: 2



三LISE 13.02

| <u>Dep</u>  | Part Description               | <u>Remarks</u>                     | <u>Option</u>                 | Part Number | <u>Qty</u> |
|-------------|--------------------------------|------------------------------------|-------------------------------|-------------|------------|
| 02m         | Seat Assembly, passenger, LHD  | Seat sides/top in keprotec fabric  | Black leather, sports tourer  |             | 1          |
| 02n         | Seat Assembly, passenger, RHD  | Seat sides/top in keprotec fabric  | Red leather, sports tourer    |             | 1          |
| 020         | Seat Assembly, passenger, LHD  | Seat sides/ top in keprotec fabric | Red leather, sports tourer    |             | 1          |
| 02p         | Seat Assembly, passenger, RHD  | Seat sides/