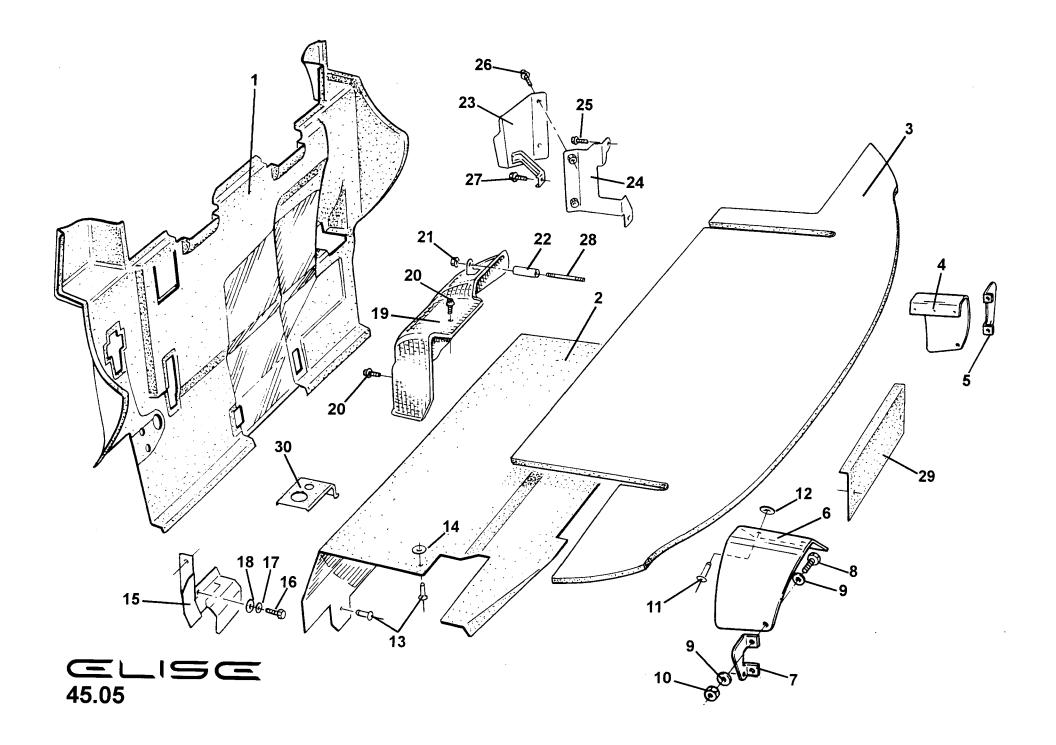

Function Code: 10.11, Page: 1

| <u>Dep</u> | Part Description                                     | <u>Remarks</u>           | <u>Option</u> | Part Number | <u>Qty</u> |
|------------|------------------------------------------------------|--------------------------|---------------|-------------|------------|
| 19         | Washer, flat, M6 x 12.1 x 1.4                        |                          |               | A075W4013Z  | 1          |
| 20         | Nyloc Nut, M6, pin to bracket                        |                          |               | A907E6285F  | 1          |
| 21         | Weatherseal, luggage compartment gutter              |                          |               | A089V6055F  | 1          |
| 22         | Bracket, latch retention                             |                          |               | A117B0053F  | 1          |
| 23         | Nyloc Nut, M6, bracket to lid                        |                          |               | A907E6285F  | 4          |
| 24         | Washer, flat, M6 x 12.1 x 1.4                        |                          |               | A075W4013Z  | 4          |
| 25         | Latch Assembly                                       |                          |               | A117B6001F  | 1          |
| 26         | Screw, M6 x 20, pan hd. pozi. latch to bracket       | Black finish             |               | A111W1150F  | 3          |
| 27         | Washer, flat, M6 x 25 x 1.4, SS                      | Black finish             |               | A082W4131F  | 3          |
| 28         | Lock Barrel                                          | Part of vehicle lock set | see 10.17     | B117H0001F  | 1          |
| 29         | Clip, barrel retention                               |                          |               | A117B6009F  | 1          |
| 30         | Cover, latch assembly                                |                          |               | A117U0162F  | 1          |
| 31         | Stay, lid supporting                                 |                          |               | A117B0244F  | 1          |
| 32         | Grommet, stay to bulkhead                            |                          |               | X036B6150Z  | 1          |
| 33         | Retaining Clip, stay                                 |                          |               | A082W6325F  | 1          |
| 34         | Screw, No.8 x 0.5", pan hd., pozi., clip fixing      |                          |               | A075W5034Z  | 1          |
| 35         | Washer, flat, 3/16 x 1/2", blk.                      |                          |               | A075W4063Z  | 1          |
| 36         | Stud Plate, bracket fixing, rear                     |                          |               | A117B0243F  | 1          |
| 37         | Stud Plate, bracket fixing, front                    |                          |               | A117B0242F  | 1          |
| 38         | Double Sided Tape, 5mm, front edge of grilles to lid | Cut to fit               |               | A117B0362V  | As req.    |
| 39         | Double Sided Tape, 19mm, rear edge of grilles to lid | Cut to fit               |               | A117B0361V  | As req.    |

| Fun        | ction Code 10.11 Engine Cover Lic |                                    |               |             |         |
|------------|-----------------------------------|------------------------------------|---------------|-------------|---------|
| <u>Dep</u> | Part Description                  | <u>Remarks</u>                     | <u>Option</u> | Part Number | Qty     |
| 40         | Permabond A130                    | Not illustrated, used on seitem 25 | crew          | A912E7133F  | As req. |