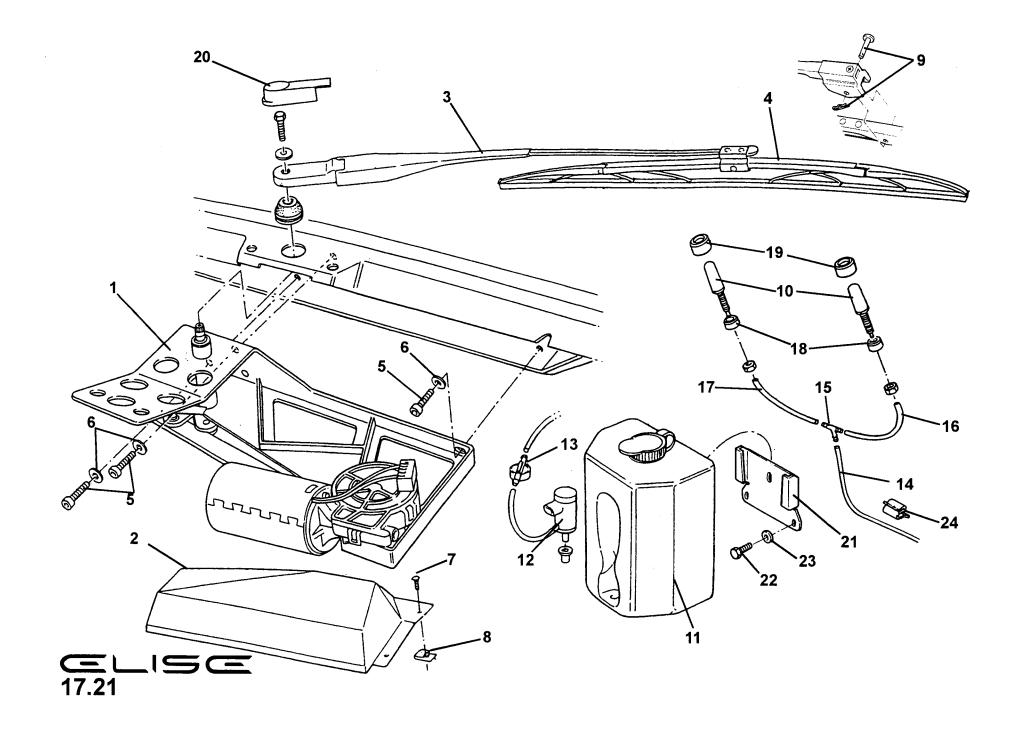

|            |
| 07          | Bulb, side/park, 5w, W5W, amber                 |                              |               |             |            |
|             |                                                 |                              |               |             | _          |



CLISC 17.17



| Fun        | ction Code 17.17 Interior Lamps |         |               |             |     |
|------------|---------------------------------|---------|---------------|-------------|-----|
| <u>Dep</u> | Part Description                | Remarks | <b>Option</b> | Part Number | Qty |
| 01         | Interior Lamp                   |         |               | A082M6644F  | 1   |
| 02         | Bulb, interior lamp             |         |               |             | 1   |





| <u>Dep</u> | Part Description                            | <u>Remarks</u> | <u>Option</u>                         | Part Number | Qty |
|------------|---------------------------------------------|----------------|---------------------------------------|-------------|-----|
| 01         | Wiper Drive Assembly, RHD                   |                |                                       | C111M0034F  | 1   |
| 01a        | Wiper Drive Assembly, LHD                   |                |                                       | B111M0033F  | 1   |
| 02         | Cover, wiper motor, RHD                     |                |                                       | A111U0172K  | 1   |
| 02a        | Cover, wiper motor, LHD                     |                |