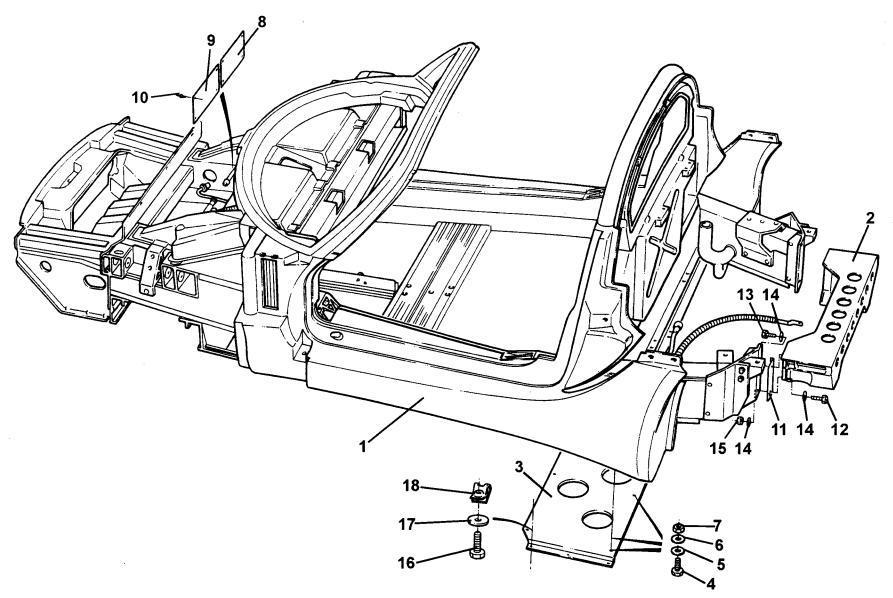

### Service Parts List ELISE

| <u>Dep</u> | ction Code 10.02a Body: Sill Panels, Wi  Part Description | <u>Remarks</u>  | <u>Option</u> | Part Number | <u>Qty</u> |
|------------|-----------------------------------------------------------|-----------------|---------------|-------------|------------|
| 01         | Windscreen Frame Assembly                                 |                 | Painted       | A116B0148K  | 1          |
| 02         | Gutter, windscreen frame                                  |                 |               | A117B0153F  | 1          |
| 03         | Baffle, scuttle to fascia top                             |                 |               | A116B0195J  | 1          |
| 04         | Sill Panel, RH                                            |                 | -             | A117B0030K  | 1          |
| 05         | Sill Panel, LH                                            |                 |               | A117B0031K  | 1          |
| 06         | Rear Bulkhead Assembly                                    |                 |               | B117U0041F  | 1          |
| 07         | Edge Finisher, 'B' post/side intake                       | Cut to fit      |               | A111U6034V  | As req.    |
| 08         | Captive Nut, M8, big hd.                                  |                 |               | A111W6592F  | 18         |
| 09         | Blanking Grommet, 12.5mm                                  |                 |               | A100B6163F  | 1          |
| 10         | Finisher Panel, front sill recess, RH                     |                 |               | A117U0168F  | 1          |
| 11         | Finisher Panel, front sill recess, LH                     |                 |               | A117U0169F  | 1          |
| 12         | Plastic Fastener, panel fix.                              |                 |               | A100W6479F  | 4          |
| 13         | Pad, hole blanking, upper hinge fixings                   |                 |               | A117U0258F  | 2          |
| 14         | NVH Foam, sill front                                      | Not illustrated |               | B117B0034F  | 2          |