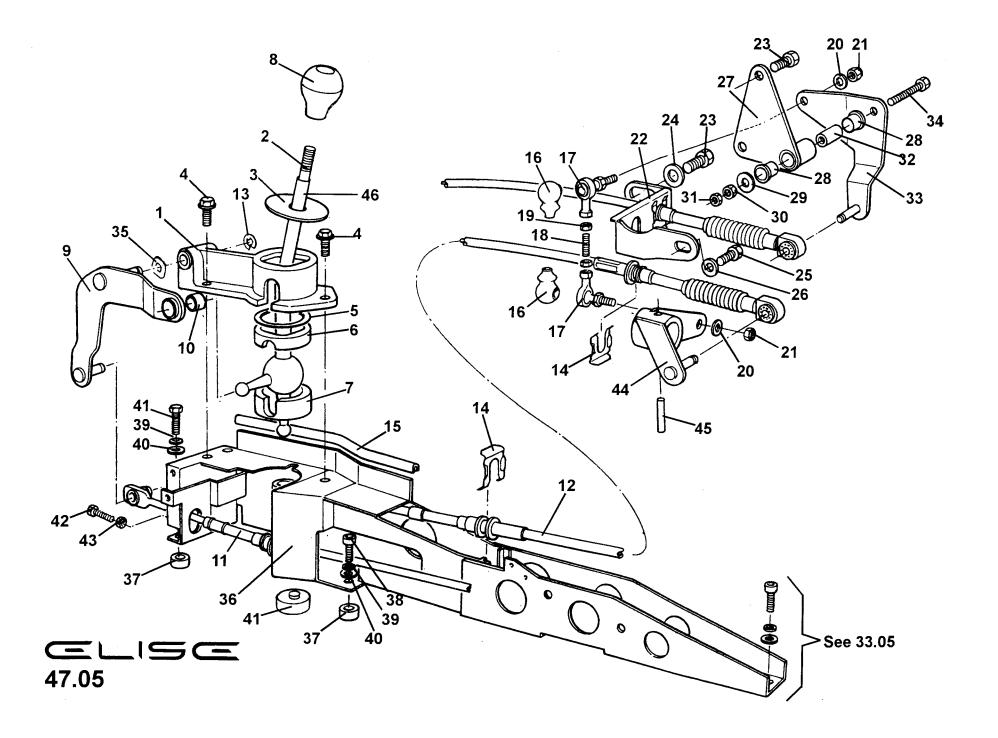

|                                       |                                       | A075W1043Z  | 1          |
| 35         | Washer, wavy, M10 x 15 x 0.16                 |                                       |                                       | A111W4167F  | 1          |
| 36         | Mounting Bracket, gear selector mechanism     |                                       |                                       | A117F0004F  | 1          |
| 37         | Spacer, mounting bracket to gear selector     |                                       |                                       | A111F0012F  | 3          |
| 38         | Screw, M8 x 30, cap hd., bracket to floor     |                                       |                                       | A089W7052F  | 1          |





| <u>Dep</u> | ction Code 47.05 Gearchange Mechar<br>Part Description | <u>Remarks</u>        | <b>Option</b> | Part Number | <u>Qty</u> |
|------------|--------------------------------------------------------|-----------------------|---------------|-------------|------------|
| 39         | Washer, spring, M8                                     |                       |               | A075W4036Z  | 3          |
| 40         | Washer, flat, M8 x 16.6 x 1.4                          |                       |               | A075W1085F  | 1          |
| 41         | Spacer, gear selector mounting bracket to ste          | p plate               |               | A111F0032F  | 2          |
| 42         | Screw, M5 x 16, hex. hd.                               |                       |