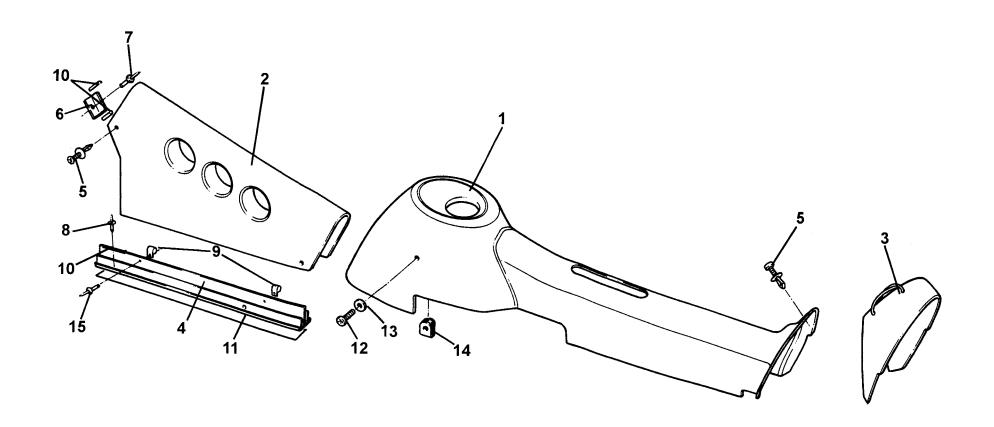

### Service Parts List ELISE

| <u>Dep</u> | Part Description                                   | <u>Remarks</u>                       | <u>Option</u> | Part Number | <u>Qty</u> |
|------------|----------------------------------------------------|--------------------------------------|---------------|-------------|------------|
| 01         | Front Clamshell                                    |                                      |               | A117B0003K  | 1          |
| 02         | Rear Clamshell                                     |                                      |               | A117B0017K  | 1          |
| 03         | Door Hinge Cover Panel, RH                         |                                      |               | A117B0220K  | 1          |
| 04         | Door Hinge Cover Panel, LH                         |                                      | - Phone       | A117B0219K  | 1          |
| 05         | Screw, M8 x 25, S/S, button hd.                    |                                      |               | A111W7175F  | 6          |
| 06         | Washer, flat, S/S, M8 x 21 x 1.6                   |                                      |               | A111W4176F  | 8          |
| 07         | Bracket, centre front clamshell                    | Part of clamshell assy.              |               | C117B0193F  | 1          |
| 08         | Screw, M6 x 16, hex. hd.                           |                                      |               | A075W1028Z  | 22         |
| 09         | Washer, flat, M6 x 18 x 1                          |                                      |               | B082W4018F  | 22         |
| 10         | Spirenut, M6                                       |                                      |               | B100W6372F  | 3          |
| 11         | Nut, M6                                            |                                      |               | A075W3020Z  | 2          |
| 12         | Washer, spring, M6                                 |                                      |               | A075W4035F  | 2          |
| 13         | Height Adjuster/Outer Fixing, front access panels  |                                      |               | A117B0334F  | 2          |
| 14         | Locknut, M10, height adjuster fix.                 |                                      |               | A075W3024Z  | 4          |
| 15         | Washer, flat, M10 x 24 x 1.5, adjuster to clamshel |                                      |               | A075W4023F  | 2          |
| 16         | Bracket, front clamshell                           | Part of clamshell assy.              |               | B117B0163F  | 2          |
| 17         | Pad, front clamshell mounting                      | Not illustrated, on radiator housing |               | A117U0163F  | 2          |
| 18         | Drain Tube, headlamp                               | Not illustrated                      | <del></del>   | A117M6030F  | 2          |