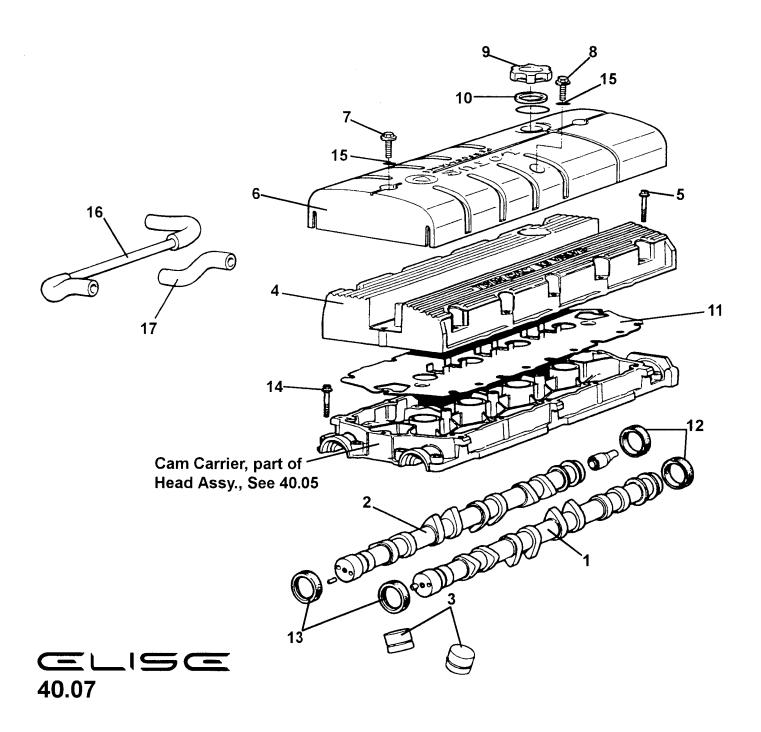

|               | A117E6021S  | 2          |

ELISE

Function Code: 40.05, Page: 1





| <u>Dep</u> | ction Code 40.07 Camshafts, Tappets, Ca <u>Part Description</u> | Remarks