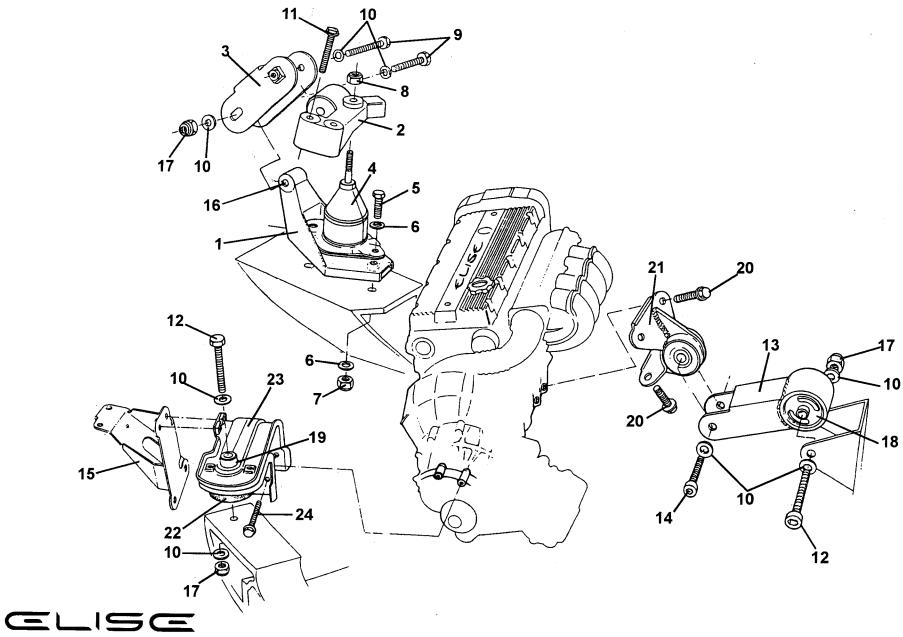

| A111E6016F         | 1          |  |  |  |
| 17                                 | Nyloc Nut, M12                          |         |               | A075W3012Z         | 4          |  |  |  |
| 18                                 | Bush, steady arm to chassis             |         | 7/80000       | A111E6025S         | 1          |  |  |  |
| 19                                 | Spacer, engine mounting to chassis      |         |               | A111F6002F         | 1          |  |  |  |
| 20                                 | Screw, flanged head                     |         |               | A111E6134S         | 4          |  |  |  |
| 21                                 | Bracket, steady arm to engine           |         |               | A111E6133S         | 1          |  |  |  |



40.01a

| Function Code 40.01a Engine Mounts |                                           |                |                |             |     |  |  |  |
|------------------------------------|-------------------------------------------|----------------|----------------|-------------|-----|--|--|--|
| <u>Dep</u>                         | Part Description                          | <u>Remarks</u> | <u>Option</u>  | Part Number | Qty |  |  |  |
| 22                                 | Engine/Transmission Mounting, LH          |                | A111E6135S R/B | A111F6186F  | 1   |  |  |  |
| 23                                 | Bracket, engine/transmission mounting, LH |                |                | A111E6136S  | 1   |  |  |  |
| 24                                 | Bolt, M10, flg. hd.