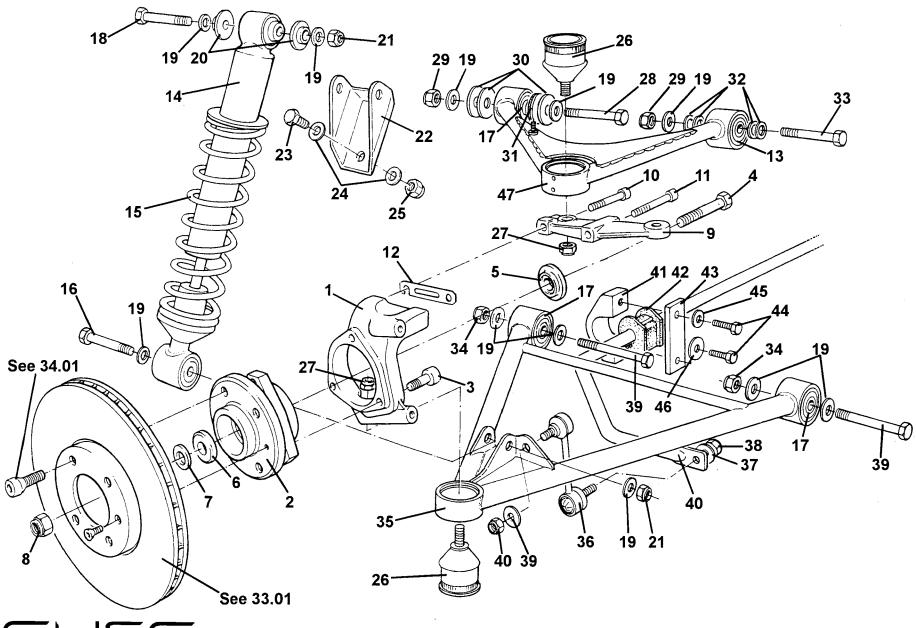

r adjustment                         |                | 77 4783-248-348-348-348-348-348-348-348-348-348-3 | A111C0062F  | As req.    |
| 12a        | Shim, 3mm, camber adjustment                         |                |                                                   | C111C0064F  | As req.    |
| 13         | Bush, upper wishbone rear pivot                      |                |                                                   | A111C0108F  | 2          |
| 14         | Damper                                               |                |                                                   | D117C0007H  | 2          |
| 15         | Road Spring                                          |                |                                                   | A117C0006H  | 2          |



**SLISS** 31.01

| <u>Dep</u> | Part Description                                      | <u>Remarks</u>              | <u>Option</u> | Part Number | <u>Qty</u> |
|------------|-------------------------------------------------------|-----------------------------|---------------|-------------|------------|
| 16         | Bolt, M10 x 55, hex. hd., damper bottom fix.          |                             |               | A079W2057F  | 2          |
| 17         | Bush, lower wishbone/upper wishbone front pivots      |                             |               | A111C0075F  | 6          |
| 18         | Bolt, M10 x 70, hex. hd., damper top fix.             |                             |               | A075W2058Z  | 2          |
| 19         | Washer, flat, M10 x 20 5 x 1.8