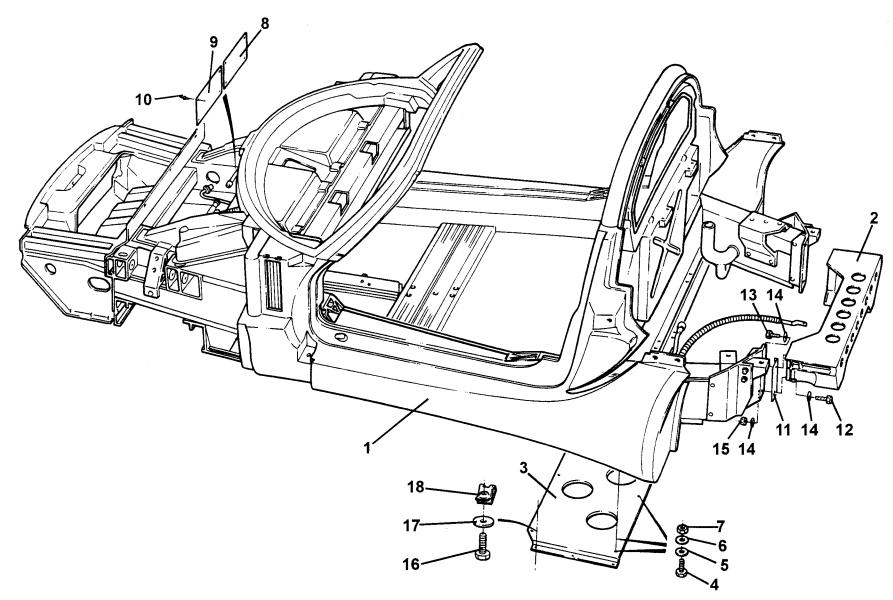

### Service Parts List ELISE

| <u>Dep</u> | Part Description                                   | <u>Remarks</u>                       | <u>Option</u> | Part Number | <u>Qty</u> |
|------------|----------------------------------------------------|--------------------------------------|---------------|-------------|------------|
| 01         | Front Clamshell                                    |                                      |               | A117B0003K  | 1          |
| 02         | Rear Clamshell                                     |                                      |               | A117B0017K  | 1          |
| 03         | Door Hinge Cover Panel, RH                         |                                      |               | A117B0220K  | 1          |
| 04         | Door Hinge Cover Panel, LH                         |                                      | - Phone       | A117B0219K  | 1          |
| 05         | Screw, M8 x 25, S/S, button hd.                    |                                      |               | A111W7175F  | 6          |
| 06         | Washer, flat, S/S, M8 x 21 x 1.6                   |                                      |               | A111W4176F  | 8          |
| 07         | Bracket, centre front clamshell                    | Part of clamshell assy.              |               | C117B0193F  | 1          |
| 08         | Screw, M6 x 16, hex. hd.                           |                                      |               | A075W1028Z  | 22         |
| 09         | Washer, flat, M6 x 18 x 1                          |                                      |               | B082W4018F  | 22         |
| 10         | Spirenut, M6                                       |                                      |               | B100W6372F  | 3          |
| 11         | Nut, M6                                            |                                      |               | A075W3020Z  | 2          |
| 12         | Washer, spring, M6                                 |                                      |               | A075W4035F  | 2          |
| 13         | Height Adjuster/Outer Fixing, front access panels  |                                      |               | A117B0334F  | 2          |
| 14         | Locknut, M10, height adjuster fix.                 |                                      |               | A075W3024Z  | 4          |
| 15         | Washer, flat, M10 x 24 x 1.5, adjuster to clamshel |                                      |               | A075W4023F  | 2          |
| 16         | Bracket, front clamshell                           | Part of clamshell assy.              |               | B117B0163F  | 2          |
| 17         | Pad, front clamshell mounting                      | Not illustrated, on radiator housing |               | A117U0163F  | 2          |
| 18         | Drain Tube, headlamp                               | Not illustrated                      | <del></del>   | A117M6030F  | 2          |