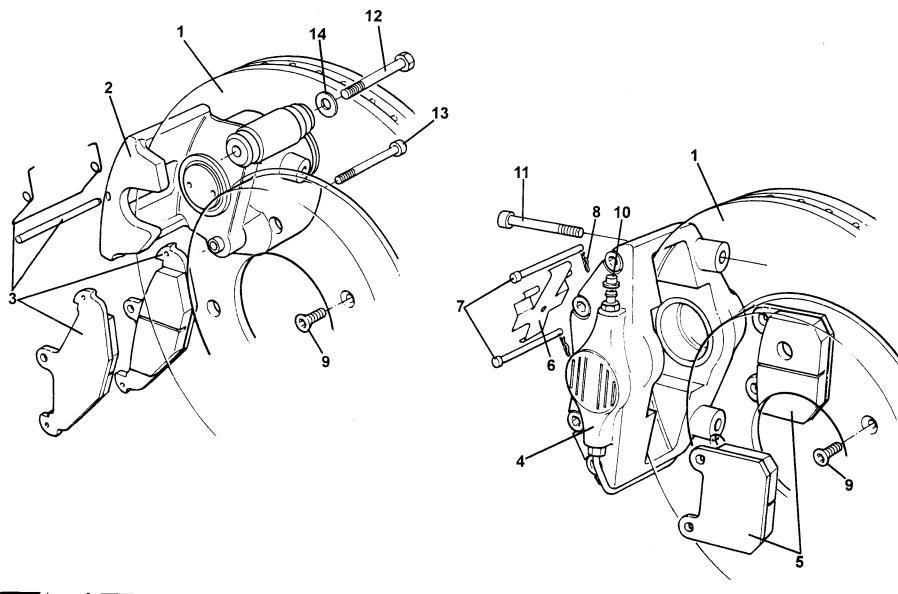

# Service Parts List ELISE

| Fund       | ction Code 10.17 Door Latch Mechanism                     |                      | <b>0</b> . <b>4</b> * = | Dort Number        | Otv        |
|------------|-----------------------------------------------------------|----------------------|-------------------------|--------------------|------------|
| <u>Dep</u> | Part Description                                          | <u>Remarks</u>       | <u>Option</u>           | <u>Part Number</u> | <u>Qty</u> |
| 01         | Vehicle Lock Set, door, boot, steering, fuel cap + 2 keys |                      |                         | B117H0001F         | 1          |
| 02         | Blanking Grommet, linkage access hole                     |                      |                         | A082B6057F         | 2          |
| 03         | Nut, nyloc, M6, support brkt fix                          |                      |                         | A082B6057F         | 2          |
| 04         | Washer, flat, M6 x 12.1 x 1.4, support brkt fix           |                      |                         | A075W4013Z         | 12         |
| 05         | Support Bracket, release button, LH                       |                      |                         | A117U0001F         | 1          |
| 05a        | Support Bracket, release button, RH                       |                      |                         | A117U0002F         | 1          |
| 06         | Washer, wavy, 0.25", support brkt. fix.                   |                      |                         | A075W4087F         | 6          |
| 07         | Setscrew, M6 x 16, support brkt. fix.                     |                      |                         | A075W1028Z         | 6          |
| 08         | Screw, M5 x 10, pozi, cover plate fix                     |                      |                         | A111W5223F         | 2          |
| 09         | Cover Plate, mechanism access hole                        |                      |                         | B111U0094K         | 2          |
| 09a        | Reflector/Cover                                           | Replaces cover plate | item 9                  | A117M6026F         | 2          |
| 10         | Fixing Strap, cover plate                                 |                      |                         | A111U0095K         | 2          |
| 11         | Nylon Clip, linkage retention                             |                      |                         | A082U6267F         | 4          |
| 12         | Lever, door latch release                                 |                      |                         | A111U0122F         | 2          |
| 13         | Roll Pin, door latch lever to spindle retention           |                      |                         | A111U6560F         | 2          |
| 14         | Shim, expanded stainless, door striker attachment         |                      |                         | A111U0215F         | 2          |
| 15         | Shim, 2mm, door striker pin                               |                      |                         | A111U0220F         | 2          |
| 16         | Shim, 4mm, door striker pin                               |                      |                         | A111U0219F         | 2          |

# 

| Fund       | ction Code 10.17 Door Latch Mechanism                     |                              | <b>•</b> • • • | Dorf Number        | Otv |
|------------|-----------------------------------------------------------|------------------------------|----------------|--------------------|-----|
| <u>Dep</u> | Part Description                                          | <u>Remarks</u>               | <u>Option</u>  | <u>Part Number</u> | Qty |
| 01         | Vehicle Lock Set, door, boot, steering, fuel cap + 2 keys |                              |                | B117H0001F         | 1   |
| 02         | Blanking Grommet, linkage access hole                     |                              |                | A082B6057F         | 2   |
| 03         | Nut, nyloc, M6, support brkt fix                          |                              |                | A082B6057F         | 2   |
| 04         | Washer, flat, M6 x 12.1 x 1.4, support brkt fix           |                              |                | A075W4013Z         | 12  |
| 05         | Support Bracket, release button, LH                       |                              |                | A117U0001F         | 1   |
| 05a        | Support Bracket, release button, RH                       |                              |                | A117U0002F         | 1   |
| <br>06     | Washer, wavy, 0.25", support brkt. fix.                   |                              |                | A075W4087F         | 6   |
| 07         | Setscrew, M6 x 16, support brkt. fix.                     |                              |                | A075W1028Z         | 6   |
| 08         | Screw, M5 x 10, pozi, cover plate fix                     |                              |                | A111W5223F         | 2   |
| 09         | Cover Plate, mechanism access hole                        |                              |                | B111U0094K         | 2   |
| 09a        | Reflector/Cover                                           | Replaces cover plate: item 9 |                | A117M6026F         | 2   |
| 10         | Fixing Strap, cover plate                                 |                              |                | A111U0095K         | 2   |
| 11         | Nylon Clip, linkage retention                             |                              |                | A082U6267F         | 4   |
| 12         | Lever, door latch release                                 |                              |                | A111U0122F         | 2   |
| 13         | Roll Pin, door latch lever to spindle retention           |                              |                | A111U6560F         | 2   |
| 14         | Shim, expanded stainless, door striker attachment         |                              | 1.5            | A111U0215F         | 2   |
| 15         | Shim, 2mm, door striker pin                               |                              |                | A111U0220F         | 2   |
| 16         | Shim, 4mm, door striker pin                               |                              |                | A111U0219F         | 2   |

Function Code: 10.17, Page: 1

GLISE 10.17

| <u>Dep</u> | Part Description                                | Remarks                               | <u>Option</u> | <u>Part Number</u> | Qty    |
|------------|-------------------------------------------------|---------------------------------------|---------------|--------------------|--------|
| 17         | Front Collar, door striker pin                  |                                       |               | A111U0138F         | 2      |
| 18         | Finisher, door striker pin                      |                                       |               | A111U0137K         | 2      |
| 19         | Washer, striker                                 | · · · · · · · · · · · · · · · · · · · |               | A111U0136F         | 2      |
| 20         | Washer, flat, M12 x 24 x 1.6, door striker pin  |                                       |               | A075W4071F         | 2      |
| 21         | Striker Pin, door latch                         |                                       |               | A111U6003F         | 2      |
| 22         | Release, door latch, interior, LH               |                                       |               | A111U6005F         | 1      |
| 22a        | Release, door latch, interior, RH               |                                       |               | A111U6004F         | 1      |
| 23         | Screw, No. 8 x 3/4", pozi., door release fix.   |                                       |               | A075W5074Z         | 6      |
| 24         | Spire Nut, No 8 captive, door release fix.      |                                       |               | A075W6016Z         | 4      |
| 25         | Plastic Clip, interior release rod guide        |                                       |               | A075J6027Z         | 4      |
| 26         | Rod, interior release to latch, LH              |                                       |               | B117U0137F         | 1      |
| 26a        | Rod, interior release to latch, RH              |                                       |               | B117U0138F         | 1      |
| 27         | Foam Strip, 19 x 3mm                            |                                       |               | A082U6067F         | As req |
| 28         | Latch mechanism, LH                             |                                       |               | A111U0389S         | 1      |
| 28a        | Latch mechanism, RH                             |                                       |               | A111U0388S         | 1      |
| 29         | Rod, latch to lever assy.                       |                                       |               | A111U0134F         | 2      |
| 30         | Screw, M6 x 12, pozi., door latch/ bracket fix. |                                       |               | A111W5214F         | 10     |
| 31         | Washer, shakeproof, M6, door latch fix.         |                                       |               | A075W4046Z         | 6      |
| 32         | Bracket, door beam attachment, LH               |                                       |               | A111U0069F         | 1      |
| 32a        | Bracket, door beam attachment, RH               |                                       |               | A111U0068F         | 1      |
| 33         | Spindle/Lever, door latch release, LH           |                                       |               | C111U0121F         | 1      |

**ELISE** 10.17

| <u>Dep</u> | Part Description                                   | <u>Remarks</u> | <u>Option</u> | Part Number | Qty |
|------------|----------------------------------------------------|----------------|---------------|-------------|-----|
| 33a        | Spindle/Lever, door latch release, RH              |                |               | C111U0120F  | 1   |
| 34         | Rod, latch to release button                       |                |               | A117U0003F  | 2   |
| 35         | Bush, lever/spindle assy.                          |                |               | A111U6018F  | 4   |
| 36         | Door Pull, exterior, LH                            |                |               | C117B0135F  | 1   |
| 36a        | Door Pull, exterior, RH                            |                |               | C117B0136F  | 1   |
| 37         | Screw, M4 x 16, csk, pozi, exterior door pull fix. |                |               | A100W5033F  | 4   |