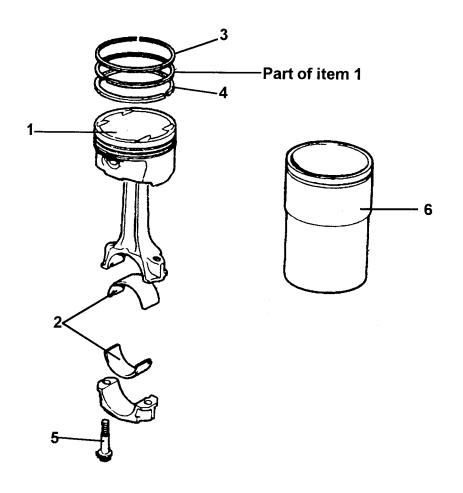

|        | A111E6312S  | 4   |



Function Code: 40.07, Page: 1





| Function Code 40.09 Pistons, Con-rods, Liners |                                    |                         |               |             |            |
|-----------------------------------------------|------------------------------------|-------------------------|---------------|-------------|------------|
| <u>Dep</u>                                    | Part Description                   | <u>Remarks</u>          | <b>Option</b> | Part Number | <u>Qty</u> |
| 01                                            | Piston & Con-rod Assembly, grade A | Stamped on piston crown |               | A111E6114S  | 4          |
| 01a                                           | Piston & Con-rod Assembly, grade B | Stamped on piston crown |               | A111E6115S  | 4          |
| 02