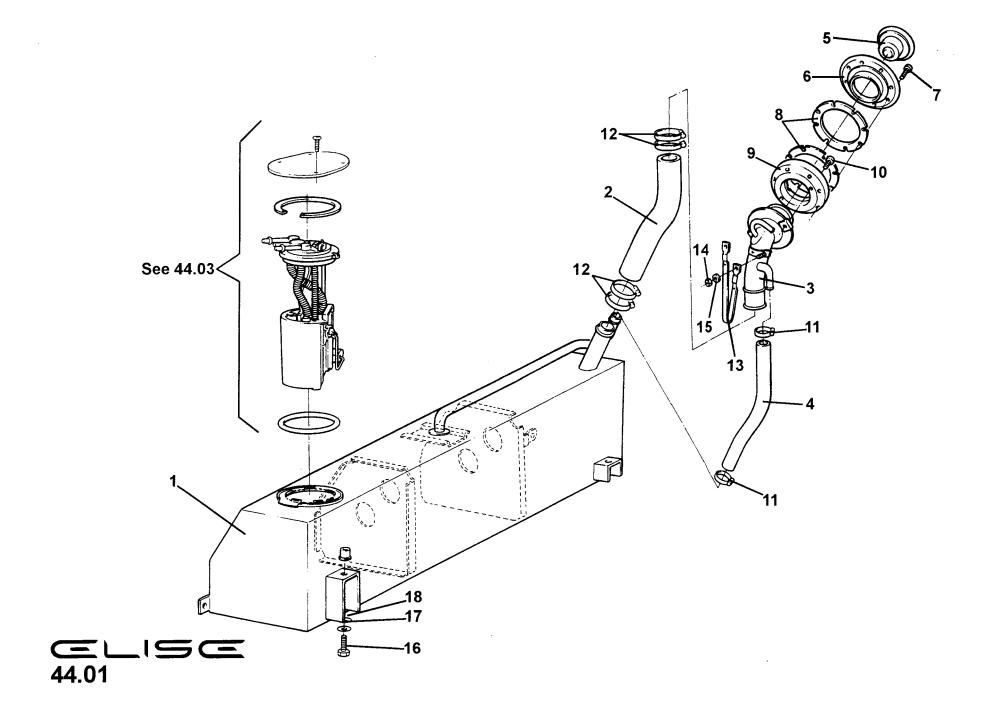

9F         | 2             |
| 13         | Hose Clip, filler hose, lower                               |                      |                | A117W6678F         | 2             |
| 14         | Earth Braid                                                 |                      |                | A079M4049F         | 1             |
| 15         | Nut, braid to filler neck                                   |                      |                |                    | 2             |
| 16         | Washer, flat                                                |                      |                |                    | 2             |
| 17         | Setscrew, M8 x 25, tank to chassis                          |                      |                | A075W1039Z         | 4             |



| Fun        | ction Code 44.01 Fuel Tanks, Filler | <u>Remarks</u> <u>Option</u> <u>Part Number</u> <u>Qty</u> |               |                    |     |
|------------|-------------------------------------|------------------------------------------------------------|---------------|--------------------|-----|
| <u>Dep</u> | Part Description                    | <u>Remarks</u>                                             | <u>Option</u> | <u>Part Number</u> | Qty |
| 18         | Washer, spring, M8, tank to chassis |                                                            |               | A075W4036Z         | 4   |
| 19         | Washer, flat, M8, tank to chassis   |                                                            |               | A075W4019Z         | 4   |



**ELISE**