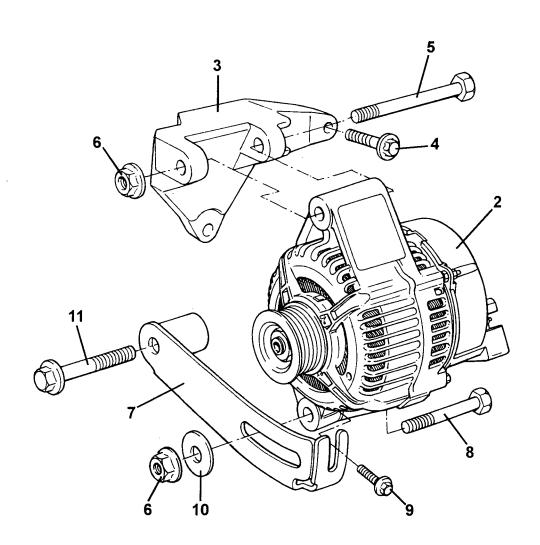

nition System, | Spark plugs, Leads |               | A117E6030S 2       |     |  |
|------------|-----------------------------------|--------------------|---------------|--------------------|-----|--|
| <u>Dep</u> | Part Description                  | Remarks            | <u>Option</u> | <u>Part Number</u> | Qty |  |
| 01         | Plug Top Ignition Coil            | -                  |               | A117E6030S         | 2   |  |
| 02         | Plug Lead                         |                    |               | A117E6032S         | 2   |  |
| 03         | Spark Plug                        |                    |               | A117E6023S         | 4   |  |
| 04         | Screw, coils to cam cover         |                    |               | A117E6031S         | 4   |  |

CLISE





**ELISE** 40.19

## 



| Function Code 40.19 Alternator and Starter Motor |                                           |                |               |             |            |  |
|--------------------------------------------------|-------------------------------------------|----------------|---------------|-------------|------------|--|
| <u>Dep</u>                                       | Part Description                          | <u>Remarks</u> | <u>Option</u> | Part Number | <u>Qty</u> |  |
| 01                                               | Starter Motor, 1.4KW                      |                |               | A117E6054S  | 1          |  |
| 02                                               | Alternator                                |                |               | A1