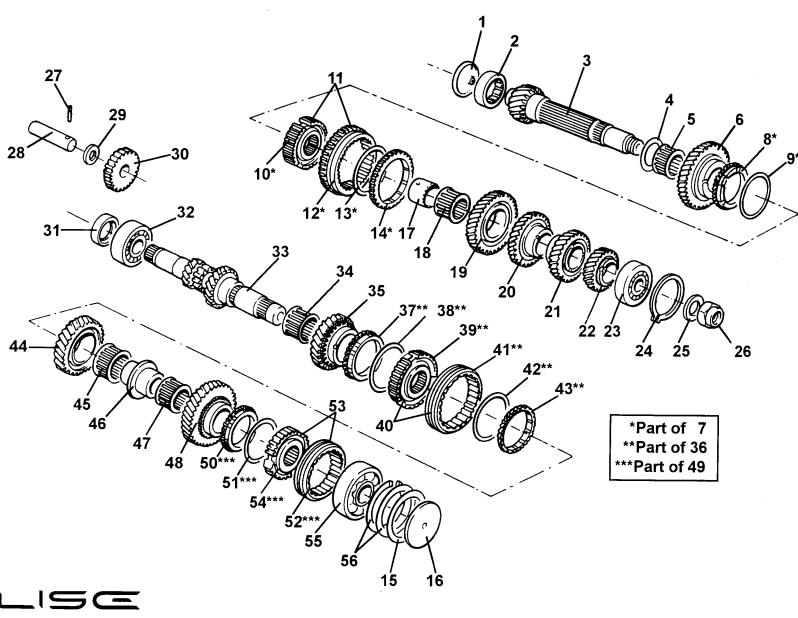

| 1          |
| 48         | 5th Gear                                  |                           |               | A111F6117S  | 1          |
| 49         | Synchroniser Assembly, 5th Gear           | Includes items: 50/51/52/ | 53/55         | A111F6118S  | 1          |
| 50         | Synchro Ring, 5th Gear                    | Part of item: 49          |               | A111F6119S  | 1          |
| 51         | Synchro Spring, 5th Gear                  | Part of item: 49          |               | A111F6120S  | 1          |
| 52         | Synchro Sleeve, 5th Gear                  | Part of item: 49 & 54     |               | A111F6123S  | 1          |
| 53         | Synchro Hub/Sleeve assembly, 5th Gear     | Assy. of items: 52 & 54   |               | A111F6121S  | 1          |





47.07

| <u>Dep</u> | ction Code 47.07 Gears, Shafts & Bearings <u>Part Description</u> | Remarks               | Option        | Part Number | Otv      |
|------------|-------------------------------------------------------------------|-----------------------|---------------|-------------|----------|
| 54         | Synchro Hub, 5th Gear                                             | Part of item: 49 & 53 | <u>option</u> | A111F6122S  | Qty<br>1 |
| 55         | Ball Bearing, input shaft                                         |                       |               | A111F6124S  | 1        |
| 56         | Selective Snap Rings, input shaft, 0.50 mm                        |                       |               | A111F6125S  | As req   |
| 56a        | Selective Snap Rings, input shaft, 0