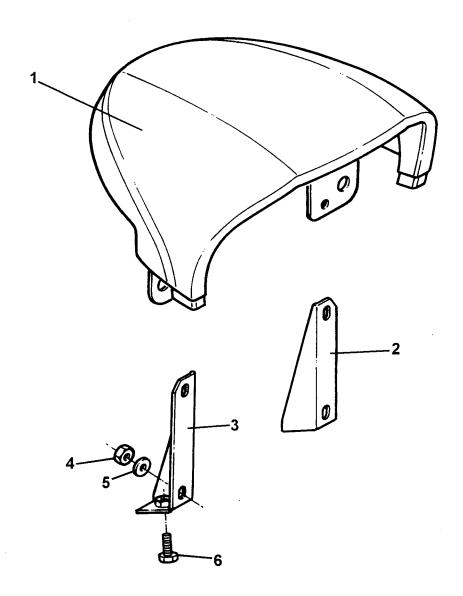

lumn rear         |                   |               |             | 1          |
| 34         | Spire Nut                              |                   |               |             | 3          |
| 35         | Screw, No.6 x 0.5", button hd.         |                   |               | A075W5012F  | 2          |
| 36         | Finisher Ring, steering lock to shroud |                   |               |             | 2          |
| 37         | Screw, ejot                            |                   |               | A117F6001F  | 2          |
| 38         | Washer, flat, m4 x 9 x 0.8             |                   |               | A082W4136F  | 2          |
| 39         | Easy Fastener, ejot                    |                   |               | A117F6000F  | 2          |





**年上**写年 14.10



| Fund       | ction Code 14.10 Instrument Cowling |                        |               |             |     |
|------------|-------------------------------------|------------------------|---------------|-------------|-----|
| <u>Dep</u> | Part Description                    | <u>Remarks</u>         | <u>Option</u> | Part Number | Qty |
| 01         | Instrument Cowling                  |                        |               | B117U0040F  | 1   |
| 02         | Bracket, instrument mounting, RH    |                        |               | C111U0156F  | 1   |
| 03         | Bracket, instrument mounting, LH    |                        |               | C111U0155F  | 1   |
| 04         | Nut, M4                             | Instrument pack to bra | ckets         | A0