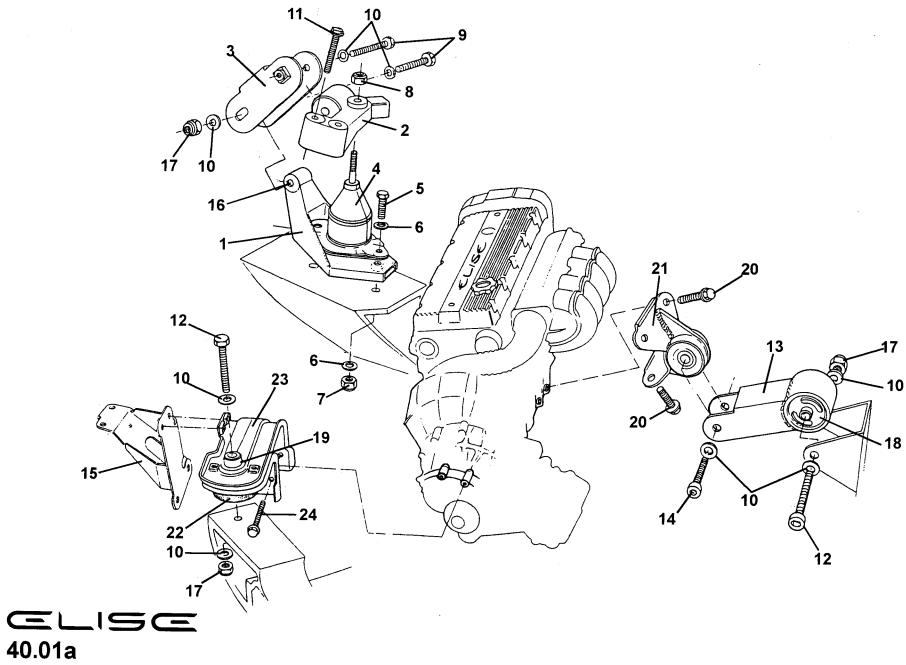

ption  Cylinder Block Assembly  Bolt, ladder to Block  Screw, ladder to block  Dowel, ladder to block  Dowel, block to head  Dowel, block to gearbox  Rail, oil feed  Core Plug  Stud, rail to ladder  Nut, rail fixing  '0' Ring. oil pick-up pipe seal  Oil Pick-Up Pipe | Part DescriptionRemarksOptionCylinder Block AssemblyIncludes bearing ladderBolt, ladder to Block | Part DescriptionRemarksOptionPart NumberCylinder Block AssemblyIncludes bearing ladderA117E6014SBolt, ladder to BlockA111E6186SScrew, ladder to blockA111E6187SDowel, ladder to blockA111E6188SDowel, block to headA111E617SSDowel, block to gearboxA111E6189SRail, oil feedA111E6190SCore PlugA111E6190SStud, rail to ladderA111E6192SNut, rail fixingA111E6193S'0' Ring, oil pick-up pipe sealAlso see 40.02Coll Pick-Up PipeA111E6167S |  |



| Function Code 40.01a Engine Mounts |                                         |         |               |                    |            |  |  |  |
|------------------------------------|-----------------------------------------|---------|---------------|--------------------|------------|--|--|--|
| <u>Dep</u>                         | Part Description                        | Remarks | <u>Option</u> | <u>Part Number</u> | <u>Qty</u> |  |  |  |
| 01                                 | Bracket, engine upper mount, chassis RH |         |               | D111E0004F         | 1          |  |  |  |
| 02                                 | Bracket, engine upper mount, engine RH  |         |               | A111E6027F         | 1          |  |  |  |
| 03                                 | Engine St