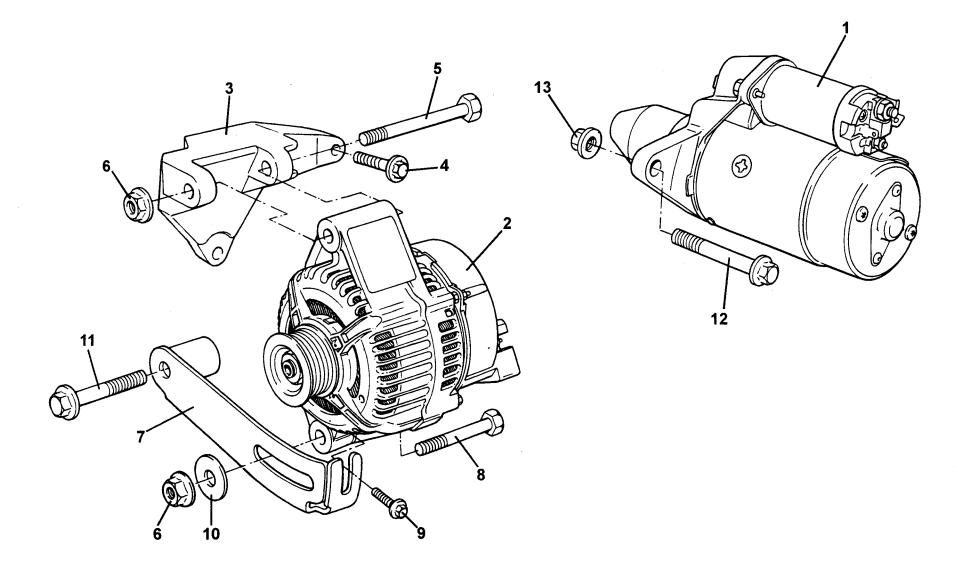

/u>                                              | Part Description          | <u>Remarks</u> | <u>Option</u> | Part Number | <u>Qty</u> |  |  |
| 01                                                      | Plug Top Ignition Coil    |                |               | A117E6030S  | 2          |  |  |
| 02                                                      | Plug Lead                 |                |               | A117E6032S  | 2          |  |  |
| 03                                                      | Spark Plug                |                |               | A117E6023S  | 4          |  |  |
| 04                                                      | Screw, coils to cam cover |                |               | A117E6031S  | 4          |  |  |

CLISE

Function Code: 40.17, Page: 1



**ELISE** 40.19

## Service Parts List ELISE



| Function Code 40.19 Alternator and Starter Motor |                                             |                                         |               |                    |            |  |
|--------------------------------------------------|---------------------------------------------|-----------------------------------------|---------------|--------------------|------------|--|
| <u>Dep</u>                                       | Part Description                            | Remarks                                 | <u>Option</u> | <u>Part Number</u> | <u>Qty</u> |  |
| 01                                               | Starter Motor, 1.4KW                        |                                         |               | A117E6054S