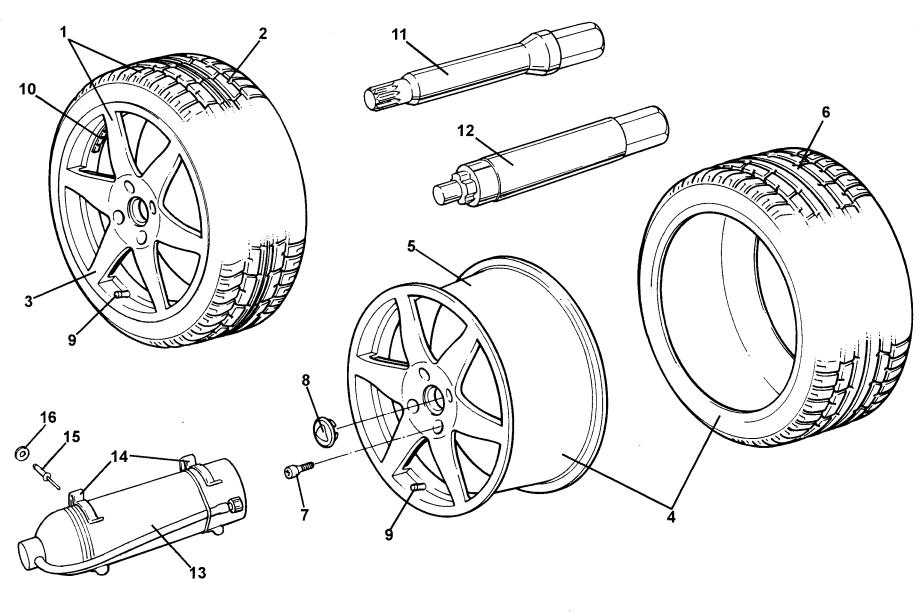

Dep</u> | Part Description                            | <u>Remarks</u> | <u>Option</u>           | Part Number | <u>Qty</u> |  |
| 19         | Screw, M8 x 25 hex. thn. hd.                |                | -                       | A075W1081Z  | 2          |  |
| 20         | Washer, spring, M8                          |                |                         | A075W4036Z  | 2          |  |
| 21         | Bush, parking brake                         |                |                         | A111J0028K  | 2          |  |
| 22         | Hand-Grip, plastic, parking brake lever     |                | Standard                | A111J6037S  | 1          |  |
| 22a        | Hand-Grip, alloy, parking brake lever       |                | Sports Tourer/Race Tech | A117U0084F  | 1          |  |



34.01

## Service Parts List CISC



| Fun        | Function Code 34.01 Wheels, Tyres & Valves   |                |               |                    |           |  |
|------------|----------------------------------------------|----------------|---------------|--------------------|-----------|--|
| <u>Dep</u> | Part Description                             | <u>Remarks</u> | <u>Option</u> | <u>Part Number</u> | <u>Qt</u> |  |
| 01         | Wheel & Tyre Assy., front, silver wheel, LH  |                | Standard      | C117G0019F         | 1         |  |
| 01a        | Wheel & Tyre Assy., front, silver wheel RH   |                | Standard      | C117G0020F         | 1         |  |
| 01b        | Wheel & Tyre Assy., front, black wheel LH    |                | Optional      | A117G0067F