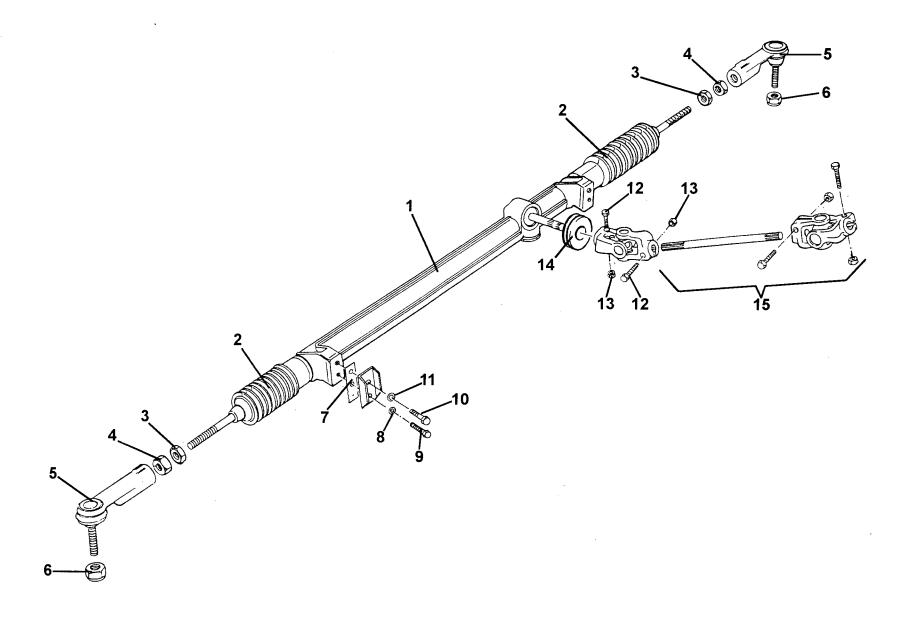

### Service Parts List ELISE

| <u>Dep</u> | Part Description                                   | <u>Remarks</u>                       | <u>Option</u> | Part Number | <u>Qty</u> |
|------------|----------------------------------------------------|--------------------------------------|---------------|-------------|------------|
| 01         | Front Clamshell                                    |                                      |               | A117B0003K  | 1          |
| 02         | Rear Clamshell                                     |                                      |               | A117B0017K  | 1          |
| 03         | Door Hinge Cover Panel, RH                         |                                      |               | A117B0220K  | 1          |
| 04         | Door Hinge Cover Panel, LH                         |                                      | - Phone       | A117B0219K  | 1          |
| 05         | Screw, M8 x 25, S/S, button hd.                    |                                      |               | A111W7175F  | 6          |
| 06         | Washer, flat, S/S, M8 x 21 x 1.6                   |                                      |               | A111W4176F  | 8          |
| 07         | Bracket, centre front clamshell                    | Part of clamshell assy.              |               | C117B0193F  | 1          |
| 08         | Screw, M6 x 16, hex. hd.                           |                                      |               | A075W1028Z  | 22         |
| 09         | Washer, flat, M6 x 18 x 1                          |                                      |               | B082W4018F  | 22         |
| 10         | Spirenut, M6                                       |                                      |               | B100W6372F  | 3          |
| 11         | Nut, M6                                            |                                      |               | A075W3020Z  | 2          |
| 12         | Washer, spring, M6                                 |                                      |               | A075W4035F  | 2          |
| 13         | Height Adjuster/Outer Fixing, front access panels  |                                      |               | A117B0334F  | 2          |
| 14         | Locknut, M10, height adjuster fix.                 |                                      |               | A075W3024Z  | 4          |
| 15         | Washer, flat, M10 x 24 x 1.5, adjuster to clamshel |                                      |               | A075W4023F  | 2          |
| 16         | Bracket, front clamshell                           | Part of clamshell assy.              |               | B117B0163F  | 2          |
| 17         | Pad, front clamshell mounting                      | Not illustrated, on radiator housing |               | A117U0163F  | 2          |
| 18         | Drain Tube, headlamp                               | Not illustrated                      | <del></del>   | A117M6030F  | 2          |

### Service Parts List ELISE

| <u>Dep</u> | ction Code 10.02a Body: Sill Panels, Wi  Part Description | <u>Remarks</u>  | <u>Option</u> | Part Number | <u>Qty</u> |
|------------|-----------------------------------------------------------|-----------------|---------------|-------------|------------|
| 01         | Windscreen Frame Assembly                                 |                 | Painted       | A116B0148K  | 1          |
| 02         | Gutter, windscreen frame                                  |                 |               | A117B0153F  | 1          |
| 03         | Baffle, scuttle to fascia top                             |                 |               | A116B0195J  | 1          |
| 04         | Sill Panel, RH                                            |                 | -             | A117B0030K  | 1          |
| 05         | Sill Panel, LH                                            |                 |               | A117B0031K  | 1          |
| 06         | Rear Bulkhead Assembly                                    |                 |               | B117U0041F  | 1          |
| 07         | Edge Finisher, 'B' post/side intake                       | Cut to fit      |               | A111U6034V  | As req.    |
| 08         | Captive Nut, M8, big hd.                                  |                 |               | A111W6592F  | 18         |
| 09         | Blanking Grommet, 12.5mm                                  |                 |               | A100B6163F  | 1          |
| 10         | Finisher Panel, front sill recess, RH                     |                 |               | A117U0168F  | 1          |
| 11         | Finisher Panel, front sill recess, LH                     |                 |               | A117U0169F  | 1          |
| 12         | Plastic Fastener, panel fix.                              |                 |               | A100W6479F  | 4          |
| 13         | Pad, hole blanking, upper hinge fixings                   |                 |               | A117U0258F  | 2          |
| 14         | NVH Foam, sill front                                      | Not illustrated |               | B117B0034F  | 2          |