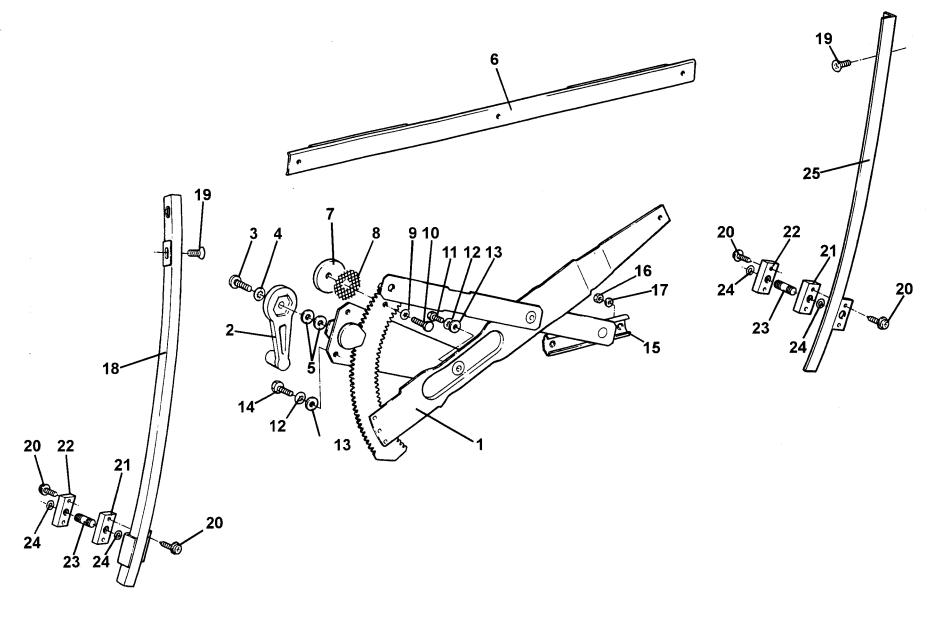

Function Code: 10.11, Page: 1

| <u>Dep</u> | Part Description                                     | <u>Remarks</u>           | <u>Option</u> | Part Number | <u>Qty</u> |
|------------|------------------------------------------------------|--------------------------|---------------|-------------|------------|
| 19         | Washer, flat, M6 x 12.1 x 1.4                        |                          |               | A075W4013Z  | 1          |
| 20         | Nyloc Nut, M6, pin to bracket                        |                          |               | A907E6285F  | 1          |
| 21         | Weatherseal, luggage compartment gutter              |                          |               | A089V6055F  | 1          |
| 22         | Bracket, latch retention                             |                          |               | A117B0053F  | 1          |
| 23         | Nyloc Nut, M6, bracket to lid                        |                          |               | A907E6285F  | 4          |
| 24         | Washer, flat, M6 x 12.1 x 1.4                        |                          |               | A075W4013Z  | 4          |
| 25         | Latch Assembly                                       |                          |               | A117B6001F  | 1          |
| 26         | Screw, M6 x 20, pan hd. pozi. latch to bracket       | Black finish             |               | A111W1150F  | 3          |
| 27         | Washer, flat, M6 x 25 x 1.4, SS                      | Black finish             |               | A082W4131F  | 3          |
| 28         | Lock Barrel                                          | Part of vehicle lock set | see 10.17     | B117H0001F  | 1          |
| 29         | Clip, barrel retention                               |                          |               | A117B6009F  | 1          |
| 30         | Cover, latch assembly                                |                          |               | A117U0162F  | 1          |
| 31         | Stay, lid supporting                                 |                          |               | A117B0244F  | 1          |
| 32         | Grommet, stay to bulkhead                            |                          |               | X036B6150Z  | 1          |
| 33         | Retaining Clip, stay                                 |                          |               | A082W6325F  | 1          |
| 34         | Screw, No.8 x 0.5", pan hd., pozi., clip fixing      |                          |               | A075W5034Z  | 1          |
| 35         | Washer, flat, 3/16 x 1/2", blk.                      |                          |               | A075W4063Z  | 1          |
| 36         | Stud Plate, bracket fixing, rear                     |                          |               | A117B0243F  | 1          |
| 37         | Stud Plate, bracket fixing, front                    |                          |               | A117B0242F  | 1          |
| 38         | Double Sided Tape, 5mm, front edge of grilles to lid | Cut to fit               |               | A117B0362V  | As req.    |
| 39         | Double Sided Tape, 19mm, rear edge of grilles to lid | Cut to fit               |               | A117B0361V  | As req.    |

| Fun        | ction Code 10.11 Engine Cover Lic |                                    |               |             |         |
|------------|-----------------------------------|------------------------------------|---------------|-------------|---------|
| <u>Dep</u> | Part Description                  | <u>Remarks</u>                     | <u>Option</u> | Part Number | Qty     |
| 40         | Permabond A130                    | Not illustrated, used on seitem 25 | crew          | A912E7133F  | As req. |