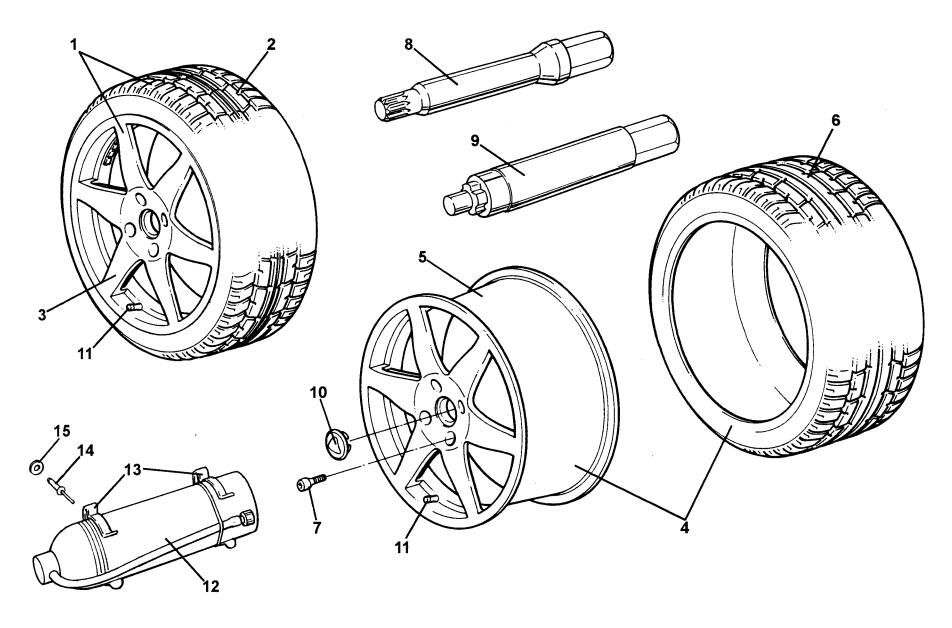

### Service Parts List ELISE

| <u>Dep</u> | Part Description                                   | <u>Remarks</u>                       | <u>Option</u> | Part Number | <u>Qty</u> |
|------------|----------------------------------------------------|--------------------------------------|---------------|-------------|------------|
| 01         | Front Clamshell                                    |                                      |               | A117B0003K  | 1          |
| 02         | Rear Clamshell                                     |                                      |               | A117B0017K  | 1          |
| 03         | Door Hinge Cover Panel, RH                         |                                      |               | A117B0220K  | 1          |
| 04         | Door Hinge Cover Panel, LH                         |                                      | - Phone       | A117B0219K  | 1          |
| 05         | Screw, M8 x 25, S/S, button hd.                    |                                      |               | A111W7175F  | 6          |
| 06         | Washer, flat, S/S, M8 x 21 x 1.6                   |                                      |               | A111W4176F  | 8          |
| 07         | Bracket, centre front clamshell                    | Part of clamshell assy.              |               | C117B0193F  | 1          |
| 08         | Screw, M6 x 16, hex. hd.                           |                                      |               | A075W1028Z  | 22         |
| 09         | Washer, flat, M6 x 18 x 1                          |                                      |               | B082W4018F  | 22         |
| 10         | Spirenut, M6                                       |                                      |               | B100W6372F  | 3          |
| 11         | Nut, M6                                            |                                      |               | A075W3020Z  | 2          |
| 12         | Washer, spring, M6                                 |                                      |               | A075W4035F  | 2          |
| 13         | Height Adjuster/Outer Fixing, front access panels  |                                      |               | A117B0334F  | 2          |
| 14         | Locknut, M10, height adjuster fix.                 |                                      |               | A075W3024Z  | 4          |
| 15         | Washer, flat, M10 x 24 x 1.5, adjuster to clamshel |                                      |               | A075W4023F  | 2          |
| 16         | Bracket, front clamshell                           | Part of clamshell assy.              |               | B117B0163F  | 2          |
| 17         | Pad, front clamshell mounting                      | Not illustrated, on radiator housing |               | A117U0163F  | 2          |
| 18         | Drain Tube, headlamp                               | Not illustrated                      | <del></del>   | A117M6030F  | 2          |