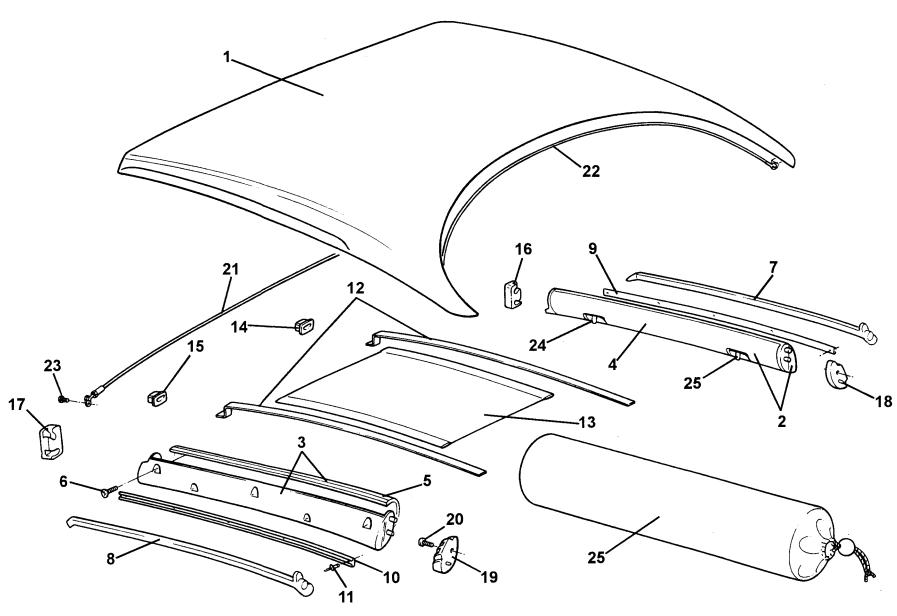

# 

| Function Code 10.20 Rear Window Shroud & Fixings |                                                      |                            |               |                    |            |  |
|--------------------------------------------------|------------------------------------------------------|----------------------------|---------------|--------------------|------------|--|
| <u>Dep</u>                                       | Part Description                                     | Remarks                    | <u>Option</u> | <u>Part Number</u> | <u>Qty</u> |  |
| 01                                               | Rear Window Shroud Assembly                          | Includes all fittings etc. |               | B117B0088F         | 1          |  |
| 02                                               | Bracket, shroud to bulkhead                          |                            |               | A117B0091F         | 2          |  |
| 03                                               | Screw, 0.5"UNF x 1.5", hex. hd., bracket to bulkhead |                            |               | A075W1020Z         | 2          |  |
| 04                                               | Washer, flat, M6 x 18 x 1, bracket to bulkhead       |                            |               | B082W4018F         | 2          |  |
| 05                                               | Screw, M4 x 8, cap hd., bracket to shroud            |                            |               | A117B0208H         | 4          |  |
| 06                                               | Screw, M6 x 25, cap hd., shroud to clamshell         |                            |               | A111W7170F         | 2          |  |
| 07                                               | Keeper Plate, rear of hood stays:                    |                            |               | A117B0084F         | 2          |  |
| 08                                               | Screw, M4 x 10, cap hd., keeper to shroud            |                            |               | A117B0207H         | 2          |  |
| 09                                               | Tensioner Assembly, soft top tail, RH                |                            |               | A117B0206F         | 1          |  |
| 09a                                              | Tensioner Assembly, soft top tail, LH                |                            |               | A117B0205F         | 1          |  |
| 10                                               | Pop Rivet, lever assy. to shroud                     |                            |               | A075W6070Z         | 6          |  |
| 11                                               | Edge Finisher, front edge of shroud                  | Cut to fit                 |               | A111U6034V         | As req     |  |
| 12                                               | Edge Finisher, rear edge of shroud                   | Cut to fit                 |               | A117B6010V         | As req     |  |
| 13                                               | Foam Gasket, RH, shroud to clamshell                 |                            |               | A117B              | 1          |  |
| 14                                               | Foam Gasket, LH, shroud to clamshell                 |                            |               | A117B              | 1          |  |