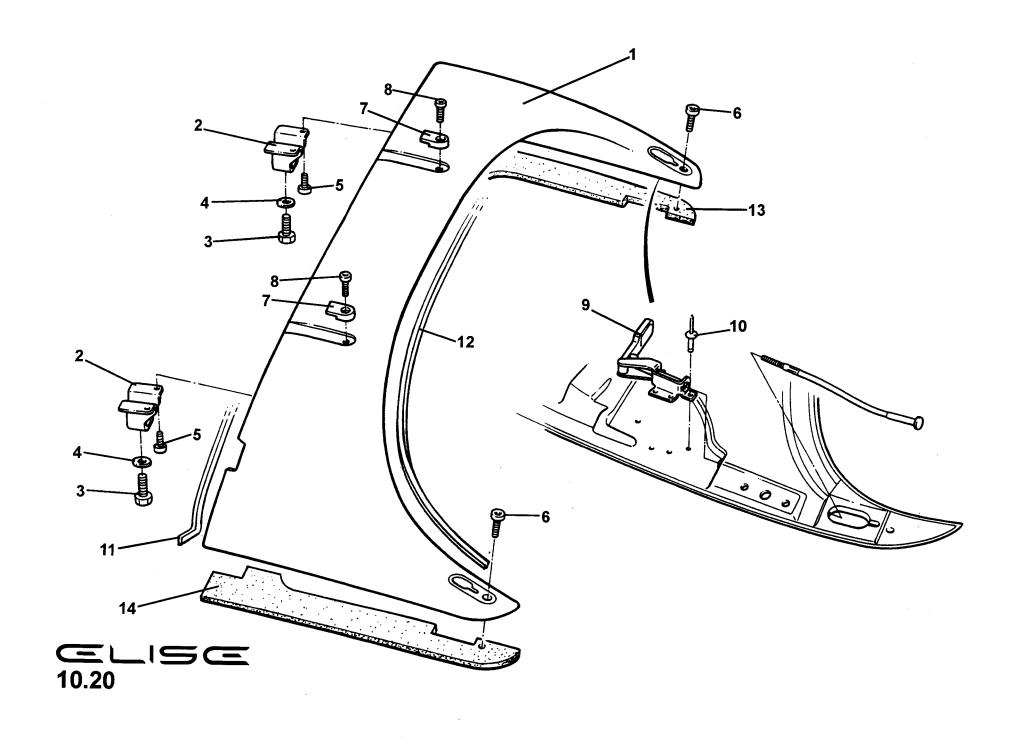

### Service Parts List ELISE

| Fund       | Function Code 10.15 Door Shells, Beams, Hinges |                |               |             |            |  |  |
|------------|------------------------------------------------|----------------|---------------|-------------|------------|--|--|
| <u>Dep</u> | Part Description                               | <u>Remarks</u> | <u>Option</u> | Part Number | <u>Qty</u> |  |  |
| 01         | Door Shell, LH                                 |                |               | A117B0061K  | 1          |  |  |
| 01a        | Door Shell, RH                                 | -              |               | A117B0060K  | 1          |  |  |
| 02         | Door Beam, LH                                  |                |               | A116U0029F  | 1          |  |  |
| 02a        | Door Beam, RH                                  |                |               | A116U0030F  | 1          |  |  |
| 03         | Hinge, chassis to door beam                    |                |               | A111U0055F  | 2          |  |  |
| 04         | Setscrew, M6 x 20, hex. hd., beam to door fix. |                |               | A075W1030Z  | 4          |  |  |
| 05         | Washer, shakeproof, M6                         |                |               | A075W4046Z  | 4          |  |  |
| 06         | Washer, flat, M6 x 1.5                         | 4              |               | A075W4015Z  | 4          |  |  |
| 07         | Shim, door hinge, 1.0mm                        |                |               | A111B0316F  | As req     |  |  |
|            | Shim, door hinge, 1.5mm                        |                |               | A111B0317F  | As req     |  |  |
| 07b        | Shim, door hinge, 2.0mm                        |                |               | B111B0314F  | As req.    |  |  |
| 07c        | Shim, door hinge, 3.0mm                        |                |               | B111B0315F  | As req     |  |  |
| 08         | Screw, M8 x 30, cap hd.                        |                |               | A089W7052F  | 8          |  |  |
| 09         | Washer, flat, M8 x 16.6 x 1.4                  |                | •             | A075W4020Z  | 18         |  |  |
| 10         | Screw, M6 x M20, hex. hd.                      |                |               | A075W1030Z  | 4          |  |  |
| 11         | Washer, flat, M6                               |                |               | A075W4013Z  | 8          |  |  |
| 12         | Nut, M6, Nyloc                                 |                |               | A075W3009Z  | 4          |  |  |
|            |                                                |                |               | C116B0257F  | 2          |  |  |
| 13         | Spring Plate, door check                       |                |               |             |            |  |  |

| <u>Dep</u> | ction Code 10.15 Door Shells, Beam  Part Description | Remarks           | <b>Option</b> | Part Number | Qty |
|------------|------------------------------------------------------|-------------------|---------------|-------------|-----|
| 14         | Support Plate, door check spring                     |                   |               | C111B0175F  | 2   |
| 15         | Bearing, door hinge                                  |                   |               | A111U6025F  | 4   |
| 16         | Bush, door hinge                                     | ·                 |               | A111U0057F  | 4   |
| 17         | Screw, M10 x 30, cap hd.                             |                   |               | A075W7030F  | 4   |
| 18         | Dust Cap, door hinge                                 |                   |               | A111U6024F  | 2   |
| 19         | Door Stop Buffer Strip                               |                   |               | B111B0178K  | 2   |
| 20         | Setscrew, M8 x 20, hex. hd., beam to door            | fix.              |               | A075W1038Z  | 4   |
| 21         | Washer, shakeproof, M8                               |                   |               | A075W4048Z  | 10  |
| 22         | Nutplate, door hinges                                | Fitted in chassis |               | A111U0056F  | 4   |
| 23         | Bolt, M8 x 45, hex,hd.,beam to rear bracke           | et, upper         |               | A075W2040Z  | 2   |
| 24         | Setscrew, M8 x 25, hex. hd., beam to rear            | bracket, lower    |               | A075W1039Z  | 2   |