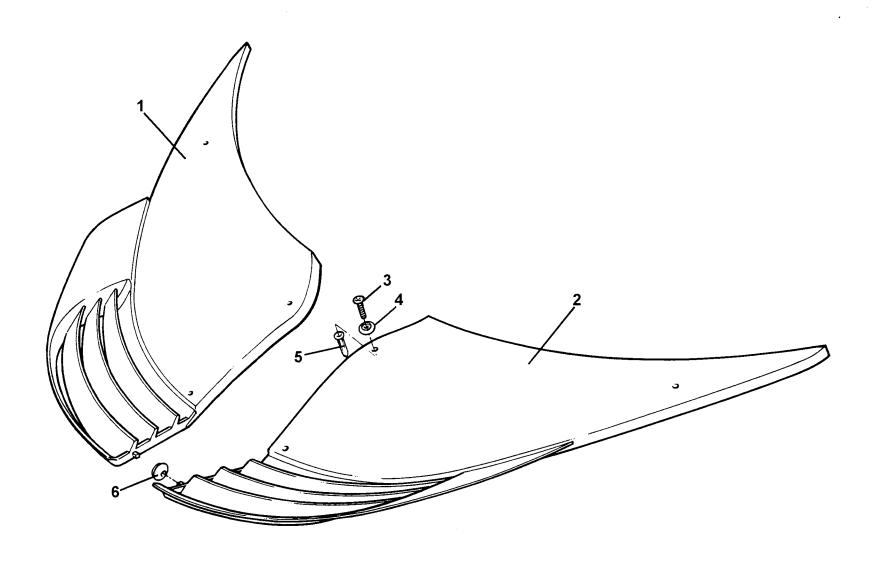

## 

| Function Code 10.25 Undertray & Diffuser |                                                       |                    |               |                    |            |  |
|------------------------------------------|-------------------------------------------------------|--------------------|---------------|--------------------|------------|--|
| <u>Dep</u>                               | Part Description                                      | Remarks            | <u>Option</u> | <u>Part Number</u> | <u>Qty</u> |  |
| 01                                       | Undertray                                             | Without NACA ducts |               | A117A0036F         | 1          |  |
| 01a                                      | Undertray Assembly                                    | With NACA ducts    |               | A117A0056J         | 1          |  |
| 02                                       | NACA Duct                                             | Part of item 1     |               | A111A0218K         | 2          |  |
| 03                                       | Screw, M8 x 25, button hd.                            |                    |               | A111W7175F         | 4          |  |
| 04                                       | Washer, spring, M8                                    |                    |               | A075W4036Z         | 4          |  |
| 05                                       | Washer, flat, M8 x 25 x 1.4 mm                        |                    |               | A075W4021Z         | 4          |  |
| 06                                       | Screw, M5 x 16, hex. hd.                              |                    |               | A111W1163F         | 11         |  |
| 07                                       | Washer, flat, M5 x 25 mm x 1.4                        |                    |               | A082W4098F         | 11         |  |
| 08                                       | Spire Nut, M5                                         |                    |               | B100W6372F         | 11         |  |
| 09                                       | Foam Strip, self adhesive, 10mm x 6mm                 |                    |               | A100B0431V         | As req.    |  |
| 10                                       | Pop Rivet, NACA duct fix.                             |                    |               | A075W6065Z         | 12         |  |
| 11                                       | Foam Strip, self adhesive, 19mm x 3mm                 |                    |               | A082U6067F         | 3          |  |
| 12                                       | Diffuser                                              |                    |               | A117A0102J         | 1          |  |
| 13                                       | Support Plate, diffuser                               |                    |               | A117B0270F         | 1          |  |
| 14                                       | Panel, license plate mounting                         |                    |               | A117B0271F         | 1          |  |
| 15                                       | Pop Rivet, plate to clamshell                         |                    |               | A089W6397F         | 3          |  |
| 16                                       | Washer, flat, 3/16" x 0.75"                           |                    |               | B075W4009Z         | 3          |  |
| 17                                       | Pop Rivet, domed. black, license plate panel to plate |                    |               | A082W6512F         | 3          |  |
|                                          |                                                       |                    |               |                    |            |  |