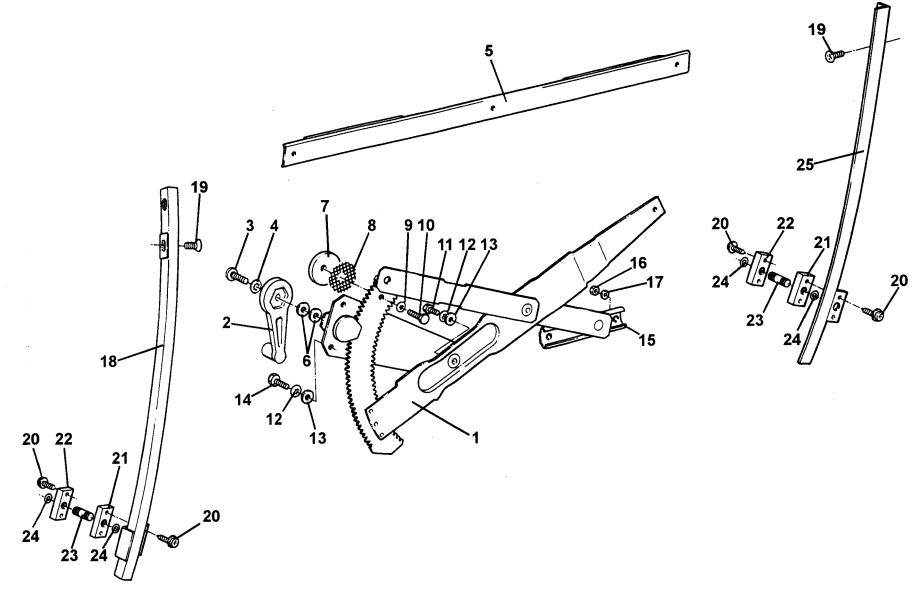

# Service Parts List ELISE

| Fund       | ction Code 10.17 Door Latch Mechanism                     |                      | <b>0</b> . <b>4</b> * = | Dort Number        | Otv        |
|------------|-----------------------------------------------------------|----------------------|-------------------------|--------------------|------------|
| <u>Dep</u> | Part Description                                          | <u>Remarks</u>       | <u>Option</u>           | <u>Part Number</u> | <u>Qty</u> |
| 01         | Vehicle Lock Set, door, boot, steering, fuel cap + 2 keys |                      |                         | B117H0001F         | 1          |
| 02         | Blanking Grommet, linkage access hole                     |                      |                         | A082B6057F         | 2          |
| 03         | Nut, nyloc, M6, support brkt fix                          |                      |                         | A082B6057F         | 2          |
| 04         | Washer, flat, M6 x 12.1 x 1.4, support brkt fix           |                      |                         | A075W4013Z         | 12         |
| 05         | Support Bracket, release button, LH                       |                      |                         | A117U0001F         | 1          |
| 05a        | Support Bracket, release button, RH                       |                      |                         | A117U0002F         | 1          |
| 06         | Washer, wavy, 0.25", support brkt. fix.                   |                      |                         | A075W4087F         | 6          |
| 07         | Setscrew, M6 x 16, support brkt. fix.                     |                      |                         | A075W1028Z         | 6          |
| 08         | Screw, M5 x 10, pozi, cover plate fix                     |                      |                         | A111W5223F         | 2          |
| 09         | Cover Plate, mechanism access hole                        |                      |                         | B111U0094K         | 2          |
| 09a        | Reflector/Cover                                           | Replaces cover plate | item 9                  | A117M6026F         | 2          |
| 10         | Fixing Strap, cover plate                                 |                      |                         | A111U0095K         | 2          |
| 11         | Nylon Clip, linkage retention                             |                      |                         | A082U6267F         | 4          |
| 12         | Lever, door latch release                                 |                      |                         | A111U0122F         | 2          |
| 13         | Roll Pin, door latch lever to spindle retention           |                      |                         | A111U6560F         | 2          |
| 14         | Shim, expanded stainless, door striker attachment         |                      |                         | A111U0215F         | 2          |
| 15         | Shim, 2mm, door striker pin                               |                      |                         | A111U0220F         | 2          |
| 16         | Shim, 4mm, door striker pin                               |                      |                         | A111U0219F         | 2          |

Function Code: 10.17, Page: 1

# 

| Fund       | ction Code 10.17 Door Latch Mechanism                     |                              | <b>•</b> • • • | Dorf Number        | Otv |
|------------|-----------------------------------------------------------|------------------------------|----------------|--------------------|-----|
| <u>Dep</u> | Part Description                                          | <u>Remarks</u>               | <u>Option</u>  | <u>Part Number</u> | Qty |
| 01         | Vehicle Lock Set, door, boot, steering, fuel cap + 2 keys |                              |                | B117H0001F         | 1   |
| 02         | Blanking Grommet, linkage access hole                     |                              |                | A082B6057F         | 2   |
| 03         | Nut, nyloc, M6, support brkt fix                          |                              |                | A082B6057F         | 2   |
| 04         | Washer, flat, M6 x 12.1 x 1.4, support brkt fix           |                              |                | A075W4013Z         | 12  |
| 05         | Support Bracket, release button, LH                       |                              |                | A117U0001F         | 1   |
| 05a        | Support Bracket, release button, RH                       |                              |                | A117U0002F         | 1   |
| <br>06     | Washer, wavy, 0.25", support brkt. fix.                   |                              |                | A075W4087F         | 6   |
| 07         | Setscrew, M6 x 16, support brkt. fix.                     |                              |                | A075W1028Z         | 6   |
| 08         | Screw, M5 x 10, pozi, cover plate fix                     |                              |                | A111W5223F         | 2   |
| 09         | Cover Plate, mechanism access hole                        |                              |                | B111U0094K         | 2   |
| 09a        | Reflector/Cover                                           | Replaces cover plate: item 9 |                | A117M6026F         | 2   |
| 10         | Fixing Strap, cover plate                                 |                              |                | A111U0095K         | 2   |
| 11         | Nylon Clip, linkage retention                             |                              |                | A082U6267F         | 4   |
| 12         | Lever, door latch release                                 |                              |                | A111U0122F         | 2   |
| 13         | Roll Pin, door latch lever to spindle retention           |                              |                | A111U6560F         | 2   |
| 14         | Shim, expanded stainless, door striker attachment         |                              | 1.5            | A111U0215F         | 2   |
| 15         | Shim, 2mm, door striker pin                               |                              |                | A111U0220F         | 2   |
| 16         | Shim, 4mm, door striker pin                               |                              |                | A111U0219F         | 2   |

Function Code: 10.17, Page: 1

GLISE 10.17

| <u>Dep</u> | Part Description                                | Remarks                               | <u>Option</u> | <u>Part Number</u> | Qty    |
|------------|-------------------------------------------------|---------------------------------------|---------------|--------------------|--------|
| 17         | Front Collar, door striker pin                  |                                       |               | A111U0138F         | 2      |
| 18         | Finisher, door striker pin                      |                                       |               | A111U0137K         | 2      |
| 19         | Washer, striker                                 | · · · · · · · · · · · · · · · · · · · |               | A111U0136F         | 2      |
| 20         | Washer, flat, M12 x 24 x 1.6, door striker pin  |                                       |               | A075W4071F         | 2      |
| 21         | Striker Pin, door latch                         |                                       |               | A111U6003F         | 2      |
| 22         | Release, door latch, interior, LH               |                                       |               | A111U6005F         | 1      |
| 22a        | Release, door latch, interior, RH               |                                       |               | A111U6004F         | 1      |
| 23         | Screw, No. 8 x 3/4", pozi., door release fix.   |                                       |               | A075W5074Z         | 6      |
| 24         | Spire Nut, No 8 captive, door release fix.      |                                       |               | A075W6016Z         | 4      |
| 25         | Plastic Clip, interior release rod guide        |                                       |               | A075J6027Z         | 4      |
| 26         | Rod, interior release to latch, LH              |                                       |               | B117U0137F         | 1      |
| 26a        | Rod, interior release to latch, RH              |                                       |               | B117U0138F         | 1      |
| 27         | Foam Strip, 19 x 3mm                            |                                       |               | A082U6067F         | As req |
| 28         | Latch mechanism, LH                             |                                       |               | A111U0389S         | 1      |
| 28a        | Latch mechanism, RH                             |                                       |               | A111U0388S         | 1      |
| 29         | Rod, latch to lever assy.                       |                                       |               | A111U0134F         | 2      |
| 30         | Screw, M6 x 12, pozi., door latch/ bracket fix. |                                       |               | A111W5214F         | 10     |
| 31         | Washer, shakeproof, M6, door latch fix.         |                                       |               | A075W4046Z         | 6      |
| 32         | Bracket, door beam attachment, LH               |                                       |               | A111U0069F         | 1      |
| 32a        | Bracket, door beam attachment, RH               |                                       |               | A111U0068F         | 1      |
| 33         | Spindle/Lever, door latch release, LH           |                                       |               | C111U0121F         | 1      |

**ELISE** 10.17

| <u>Dep</u> | Part Description                                   | <u>Remarks</u> | <u>Option</u> | Part Number | Qty |
|------------|----------------------------------------------------|----------------|---------------|-------------|-----|
| 33a        | Spindle/Lever, door latch release, RH              |                |               | C111U0120F  | 1   |
| 34         | Rod, latch to release button                       |                |               | A117U0003F  | 2   |
| 35         | Bush, lever/spindle assy.                          |                |               | A111U6018F  | 4   |
| 36         | Door Pull, exterior, LH                            |                |               | C117B0135F  | 1   |
| 36a        | Door Pull, exterior, RH                            |                |               | C117B0136F  | 1   |
| 37         | Screw, M4 x 16, csk, pozi, exterior door pull fix. |                |               | A100W5033F  | 4   |