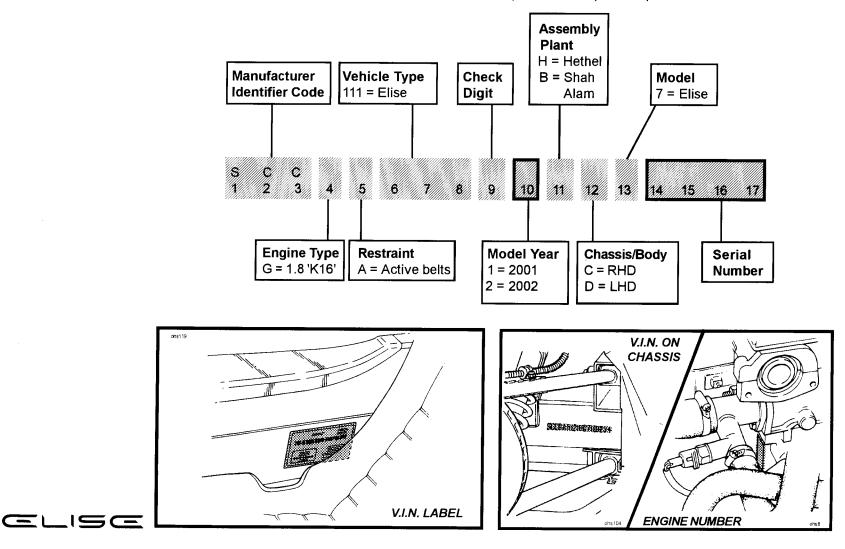

#### VEHICLE IDENTIFICATION NUMBER & ENGINE NUMBER

The Vehicle Identification Number (V.I.N.) is stamped on the chassis in the right hand rear sill area, and is also printed on a label stuck to the body in the front services compartment. The engine number is marked on a vertical patch at the left hand end of the forward face of the cylinder block, and is most easily viewed using a mirror.

Both numbers should always be quoted with any vehicle enquiries, as Factory records are filed against V.I.N., and specification change points are identified by V.I.N. or engine number. The vehicle licence number may not accurately reflect vehicle age, may also be changed during the car's life, and is an unreliable method of vehicle identification.

The V.I.N. comprises 17 characters, coded in accordance with European Economic Community (EEC) directives. For change point identification in Service Notes and Service Parts Lists, characters 10 (model year) and 15 - 17, or 14 - 17 (serial number) will be quoted.