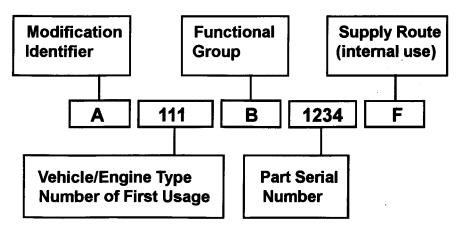

#### **PART NUMBERS**

Part numbers used in this publication are in the format as follows:

Modification Identifier: This letter identifies a version or modification of the part. Part numbers with different prefix letters may or may not be interchangeable - refer to the remarks column.

Vehicle/Engine Type Number: The type number indicates either the model or engine type on which the part was first used.

026, 036, 045, 500....Elan

076....Eclat S1

084....Eclat S2 085....Esprit S3

111....Elise 340....340R

050....Elan+2 046, 054, 065, 074....Europa 079....Esprit S1/S2/S2.2 082....Esprit Turbo

089....Excel

075....Elite S1

083....Elite S2

100....Elan 1990

Functional Group: A single letter indicating the functional area of the parts first use

A = Chassis

E = Engine

J = Brakes

P = Heater & AC

U = Hard Trim

B = BodvC = Front Suspension F = Transmission G = Wheels & Tyres

K = Cooling L = Fuel System Q = ClutchR = Final Drive V = Soft Trim

D = Rear Suspension

H = Steering

M = Electrics

S = Exhaust

W = Standard Fixings