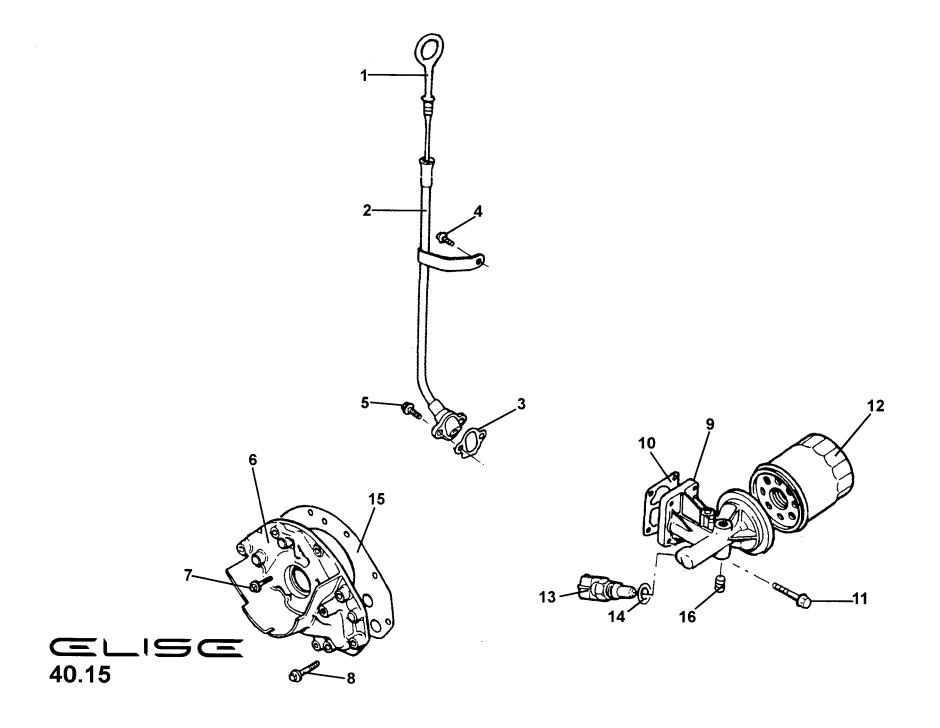

| Bolt, water pump fix.       |                        |               | A111E6341S  | 5          |  |  |
| 05                                                  | Thermostat Housing Assembly | Includes items 6, 7, 8 |               | A111E6182S  | 1          |  |  |
| 06                                                  | Thermostat                  |                        |               | A111E6085S  | 1          |  |  |
| 07                                                  | '0' Ring, thermostat        | Also see 40.02         |               | A111E6084S  | 1          |  |  |
| 08                                                  | '0' Ring, thermostat        | Also see 40.02         |               | A111E6067S  | 2          |  |  |

CLISE

Function Code: 40.13, Page: 1





| <u>Dep</u> | ction Code 40.15 Lubrication System  Part Description | <u>Remarks</u>  | <u>Option</u> | Part Number | Qty |
|------------|-------------------------------------------------------|-----------------|---------------|-------------|-----|
| 01         | Dipstick                                              |                 |               | A111E6004F  | 1   |
| 02         | Dipstick Tube                                         |                 |               | B111E0001F  | 1   |
| 03         | Gasket, dipstick tube                                 | Also see 40.02  |               | A111E6009F  | 1   |
| 04         | Bolt, dipstick tube bracket to block                  |                 |               | A111E6006F  | 1   |
| 05         | Bolt, dipstick tube flange to b