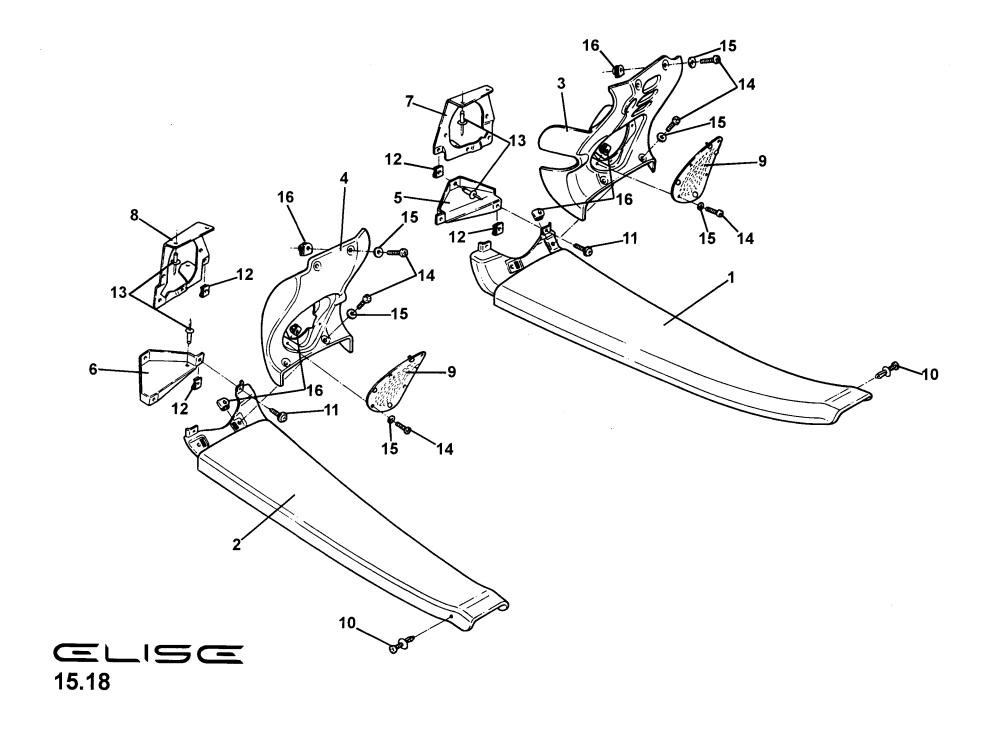

# 

| Function Code 10.20 Rear Window Shroud & Fixings |                                                      |                            |               |                    |            |  |
|--------------------------------------------------|------------------------------------------------------|----------------------------|---------------|--------------------|------------|--|
| <u>Dep</u>                                       | Part Description                                     | Remarks                    | <u>Option</u> | <u>Part Number</u> | <u>Qty</u> |  |
| 01                                               | Rear Window Shroud Assembly                          | Includes all fittings etc. |               | B117B0088F         | 1          |  |
| 02                                               | Bracket, shroud to bulkhead                          |                            |               | A117B0091F         | 2          |  |
| 03                                               | Screw, 0.5"UNF x 1.5", hex. hd., bracket to bulkhead |                            |               | A075W1020Z         | 2          |  |
| 04                                               | Washer, flat, M6 x 18 x 1, bracket to bulkhead       |                            |               | B082W4018F         | 2          |  |
| 05                                               | Screw, M4 x 8, cap hd., bracket to shroud            |                            |               | A117B0208H         | 4          |  |
| 06                                               | Screw, M6 x 25, cap hd., shroud to clamshell         |                            |               | A111W7170F         | 2          |  |
| 07                                               | Keeper Plate, rear of hood stays:                    |                            |               | A117B0084F         | 2          |  |
| 08                                               | Screw, M4 x 10, cap hd., keeper to shroud            |                            |               | A117B0207H         | 2          |  |
| 09                                               | Tensioner Assembly, soft top tail, RH                |                            |               | A117B0206F         | 1          |  |
| 09a                                              | Tensioner Assembly, soft top tail, LH                |                            |               | A117B0205F         | 1          |  |
| 10                                               | Pop Rivet, lever assy. to shroud                     |                            |               | A075W6070Z         | 6          |  |
| 11                                               | Edge Finisher, front edge of shroud                  | Cut to fit                 |               | A111U6034V         | As req     |  |
| 12                                               | Edge Finisher, rear edge of shroud                   | Cut to fit                 |               | A117B6010V         | As req     |  |
| 13                                               | Foam Gasket, RH, shroud to clamshell                 |                            |               | A117B              | 1          |  |
| 14                                               | Foam Gasket, LH, shroud to clamshell                 |                            |               | A117B              | 1          |  |