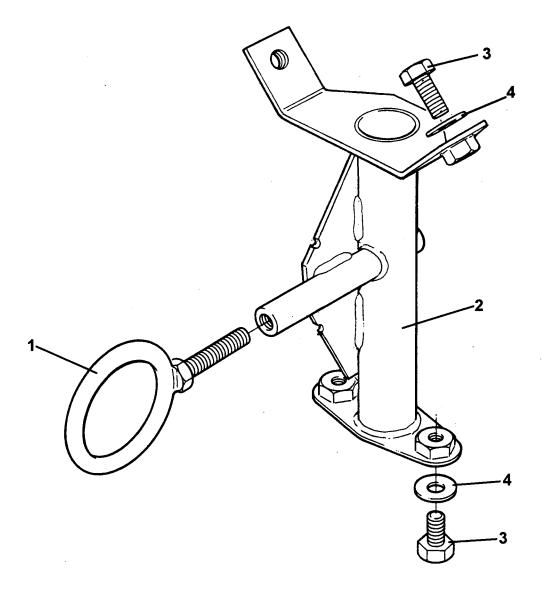

## 

| Function Code 10.04 Crash Structures |                                                      |                 |               |             |       |  |
|--------------------------------------|------------------------------------------------------|-----------------|---------------|-------------|-------|--|
| <u>Dep</u>                           | Part Description                                     | <u>Remarks</u>  | <u>Option</u> | Part Number | Qty   |  |
| 01                                   | Front Crash Structure Assembly                       |                 |               | B116B0225K  | 1     |  |
| 02                                   | Panel, front undershield                             |                 |               | B117B0237F  | 1     |  |
| 03                                   | Spirenut, M6, undershield fix                        |                 |               | B100W6372F  | 6     |  |
| 04                                   | Screw, M6 x 25, pozi., undershield fix               |                 |               | A075W5089Z  | 9     |  |
| 05                                   | Washer, spring, M6, undershield fix                  |                 |               | A075W4035Z  | 9     |  |
| 06                                   | Washer, flat, M6 x 15 x 1.5, undershield fix         |                 |               | A075W4015Z  | 9     |  |
| 07                                   | Alloy Plate. LH                                      |                 |               | A111B0531F  | 1     |  |
| 07a                                  | Alloy Plate, RH                                      |                 |               | A111B0530F  | 1     |  |
| 08                                   | Pop Rivet, plate fix.                                |                 |               | A085W6259F  | 6     |  |
| 09                                   | Washer, flat, 3/16" x 1/2", plate to crash structure |                 |               | A075W4000Z  | 4     |  |
| 12                                   | Betaseal 1701, crash structure bonding               | Not illustrated |               | A082B6281F  | 300mm |  |