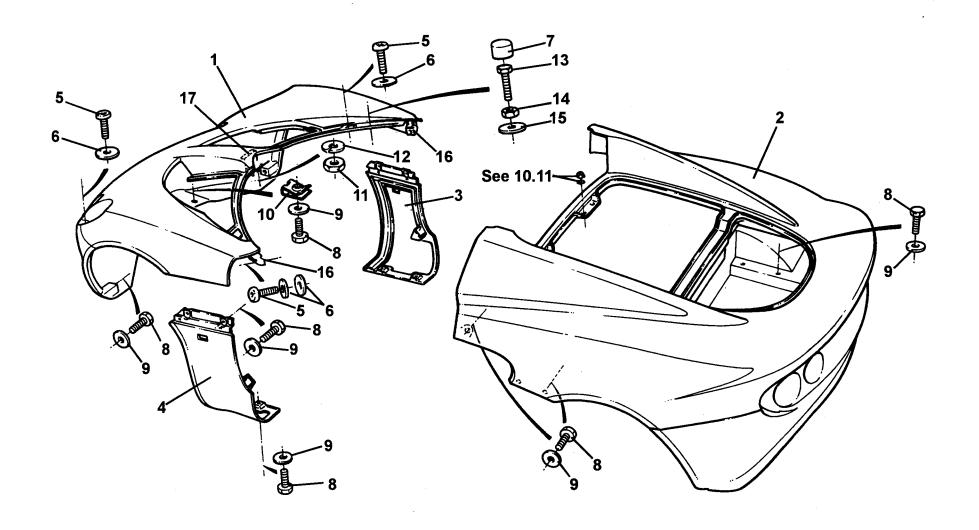

### Service Parts List ELISE

| <u>Dep</u> | Part Description                                   | <u>Remarks</u>                       | <u>Option</u> | Part Number | <u>Qty</u> |
|------------|----------------------------------------------------|--------------------------------------|---------------|-------------|------------|
| 01         | Front Clamshell                                    |                                      |               | A117B0003K  | 1          |
| 02         | Rear Clamshell                                     |                                      |               | A117B0017K  | 1          |
| 03         | Door Hinge Cover Panel, RH                         |                                      |               | A117B0220K  | 1          |
| 04         | Door Hinge Cover Panel, LH                         |                                      | - Phone       | A117B0219K  | 1          |
| 05         | Screw, M8 x 25, S/S, button hd.                    |                                      |               | A111W7175F  | 6          |
| 06         | Washer, flat, S/S, M8 x 21 x 1.6                   |                                      |               | A111W4176F  | 8          |
| 07         | Bracket, centre front clamshell                    | Part of clamshell assy.              |               | C117B0193F  | 1          |
| 08         | Screw, M6 x 16, hex. hd.                           |                                      |               | A075W1028Z  | 22         |
| 09         | Washer, flat, M6 x 18 x 1                          |                                      |               | B082W4018F  | 22         |
| 10         | Spirenut, M6                                       |                                      |               | B100W6372F  | 3          |
| 11         | Nut, M6                                            |                                      |               | A075W3020Z  | 2          |
| 12         | Washer, spring, M6                                 |                                      |               | A075W4035F  | 2          |
| 13         | Height Adjuster/Outer Fixing, front access panels  |                                      |               | A117B0334F  | 2          |
| 14         | Locknut, M10, height adjuster fix.                 |                                      |               | A075W3024Z  | 4          |
| 15         | Washer, flat, M10 x 24 x 1.5, adjuster to clamshel |                                      |               | A075W4023F  | 2          |
| 16         | Bracket, front clamshell                           | Part of clamshell assy.              |               | B117B0163F  | 2          |
| 17         | Pad, front clamshell mounting                      | Not illustrated, on radiator housing |               | A117U0163F  | 2          |
| 18         | Drain Tube, headlamp                               | Not illustrated                      | <del></del>   | A117M6030F  | 2          |