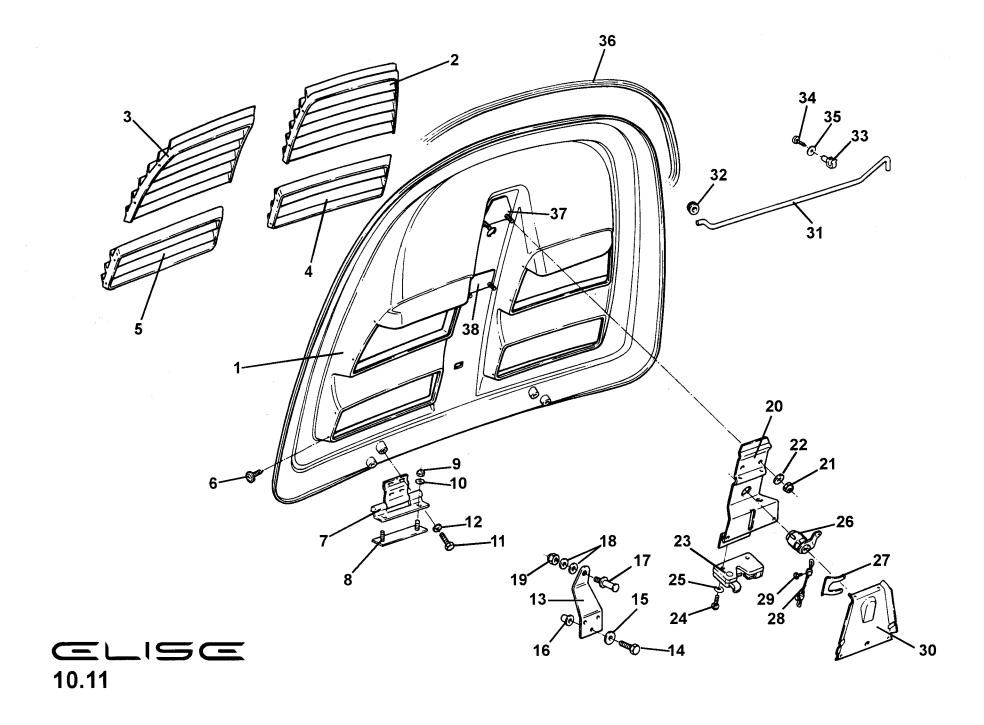

Function Code: 10.11, Page: 1

| <u>Dep</u> | Part Description                                     | <u>Remarks</u>           | <u>Option</u> | Part Number | <u>Qty</u> |
|------------|------------------------------------------------------|--------------------------|---------------|-------------|------------|
| 19         | Washer, flat, M6 x 12.1 x 1.4                        |                          |               | A075W4013Z  | 1          |
| 20         | Nyloc Nut, M6, pin to bracket                        |                          |               | A907E6285F  | 1          |
| 21         | Weatherseal, luggage compartment gutter              |                          |               | A089V6055F  | 1          |
| 22         | Bracket, latch retention                             |                          |               | A117B0053F  | 1          |
| 23         | Nyloc Nut, M6, bracket to lid                        |                          |               | A907E6285F  | 4          |
| 24         | Washer, flat, M6 x 12.1 x 1.4                        |                          |               | A075W4013Z  | 4          |
| 25         | Latch Assembly                                       |                          |               | A117B6001F  | 1          |
| 26         | Screw, M6 x 20, pan hd. pozi. latch to bracket       | Black finish             |               | A111W1150F  | 3          |
| 27         | Washer, flat, M6 x 25 x 1.4, SS                      | Black finish             |               | A082W4131F  | 3          |
| 28         | Lock Barrel                                          | Part of vehicle lock set | see 10.17     | B117H0001F  | 1          |
| 29         | Clip, barrel retention                               |                          |               | A117B6009F  | 1          |
| 30         | Cover, latch assembly                                |                          |               | A117U0162F  | 1          |
| 31         | Stay, lid supporting                                 |                          |               | A117B0244F  | 1          |
| 32         | Grommet, stay to bulkhead                            |                          |               | X036B6150Z  | 1          |
| 33         | Retaining Clip, stay                                 |                          |               | A082W6325F  | 1          |
| 34         | Screw, No.8 x 0.5", pan hd., pozi., clip fixing      |                          |               | A075W5034Z  | 1          |
| 35         | Washer, flat, 3/16 x 1/2", blk.                      |                          |               | A075W4063Z  | 1          |
| 36         | Stud Plate, bracket fixing, rear                     |                          |               | A117B0243F  | 1          |
| 37         | Stud Plate, bracket fixing, front                    |                          |               | A117B0242F  | 1          |
| 38         | Double Sided Tape, 5mm, front edge of grilles to lid | Cut to fit               |               | A117B0362V  | As req.    |
| 39         | Double Sided Tape, 19mm, rear edge of grilles to lid | Cut to fit               |               | A117B0361V  | As req.    |

| Fun        | ction Code 10.11 Engine Cover Lic |                                    |               |             |         |
|------------|-----------------------------------|------------------------------------|---------------|-------------|---------|
| <u>Dep</u> | Part Description                  | <u>Remarks</u>                     | <u>Option</u> | Part Number | Qty     |
| 40         | Permabond A130                    | Not illustrated, used on seitem 25 | crew          | A912E7133F  | As req. |