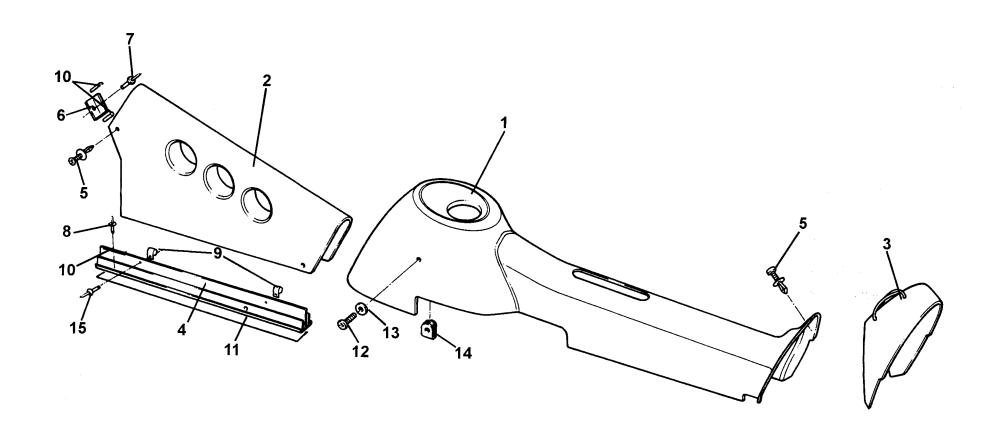

### Service Parts List ELISE

| <u>Dep</u> | Part Description                                   | <u>Remarks</u>                       | <u>Option</u> | Part Number | <u>Qty</u> |
|------------|----------------------------------------------------|--------------------------------------|---------------|-------------|------------|
| 01         | Front Clamshell                                    |                                      |               | A117B0003K  | 1          |
| 02         | Rear Clamshell                                     |                                      |               | A117B0017K  | 1          |
| 03         | Door Hinge Cover Panel, RH                         |                                      |               | A117B0220K  | 1          |
| 04         | Door Hinge Cover Panel, LH                         |                                      | - Phone       | A117B0219K  | 1          |
| 05         | Screw, M8 x 25, S/S, button hd.                    |                                      |               | A111W7175F  | 6          |
| 06         | Washer, flat, S/S, M8 x 21 x 1.6                   |                                      |               | A111W4176F  | 8          |
| 07         | Bracket, centre front clamshell                    | Part of clamshell assy.              |               | C117B0193F  | 1          |
| 08         | Screw, M6 x 16, hex. hd.                           |                                      |               | A075W1028Z  | 22         |
| 09         | Washer, flat, M6 x 18 x 1                          |                                      |               | B082W4018F  | 22         |
| 10         | Spirenut, M6                                       |                                      |               | B100W6372F  | 3          |
| 11         | Nut, M6                                            |                                      |               | A075W3020Z  | 2          |
| 12         | Washer, spring, M6                                 |                                      |               | A075W4035F  | 2          |
| 13         | Height Adjuster/Outer Fixing, front access panels  |                                      |               | A117B0334F  | 2          |
| 14         | Locknut, M10, height adjuster fix.                 |                                      |               | A075W3024Z  | 4          |
| 15         | Washer, flat, M10 x 24 x 1.5, adjuster to clamshel |                                      |               | A075W4023F  | 2          |
| 16         | Bracket, front clamshell                           | Part of clamshell assy.              |               | B117B0163F  | 2          |
| 17         | Pad, front clamshell mounting                      | Not illustrated, on radiator housing |               | A117U0163F  | 2          |
| 18         | Drain Tube, headlamp                               | Not illustrated                      | <del></del>   | A117M6030F  | 2          |