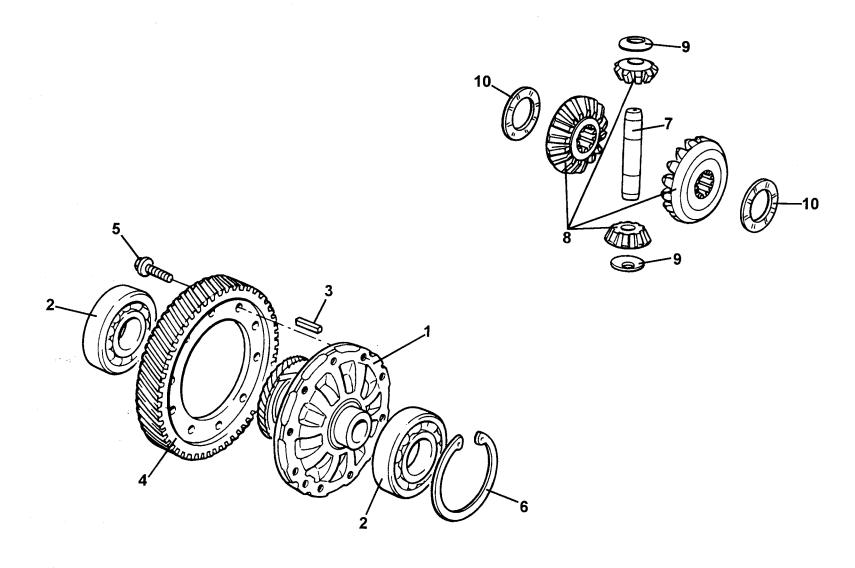

|               | A111F6060S  | 1   |



€LIS€ 47.11

| <u>Dep</u> | ction Code 47.11 Final Drive & Bearings  Part Description | <u>Remarks</u> | <u>Option</u> | <u>Part Number</u> | Qty |
|------------|-----------------------------------------------------------|----------------|---------------|--------------------|-----|
| 09e        | Thrust Washer, planet gear, 0.95 mm                       |                |               | A111F6061S         | 1   |
| 09f        | Thrust Washer, planet gear, 1.00 mm                       |                |               | A111F6062S         | 1   |
| 09g        | Thrust Washer, planet gear, 1.05 mm                       |                |               | A111F6063S         | 1   |
| 10         | Thrust Washer, sun gear                                   |                |               | A1