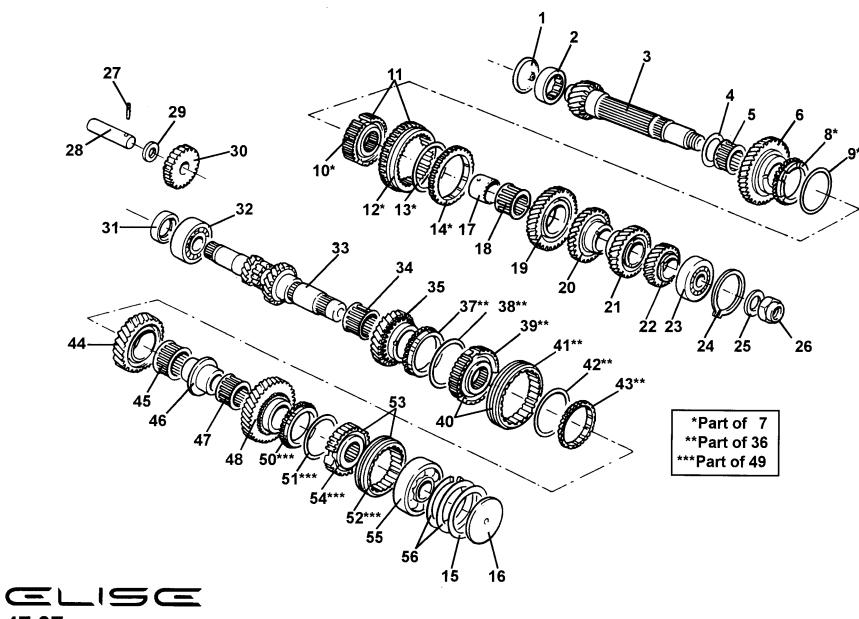

elector Mechanism, Internal |                |               |             |            |  |  |  |
|------------|-------------------------------------------------------|----------------|---------------|-------------|------------|--|--|--|
| <u>Dep</u> | Part Description                                      | <u>Remarks</u> | <u>Option</u> | Part Number | <u>Qty</u> |  |  |  |
| 19         | Steel Ball, detent                                    |                |               | A111F6201S  | 2          |  |  |  |
| 20         | Spring, detent                                        |                |               | A111F6206S  | 1          |  |  |  |
| 21         | Cap Bolt, spring retention                            |                |               | A111F6205S  | 1          |  |  |  |



47.07



| _          | function Code 47.07 Gears, Shafts & Bearings |                                 |               |                    |            |  |
|------------|----------------------------------------------|---------------------------------|---------------|--------------------|------------|--|
| <u>Dep</u> | Part Description                             | Remarks                         | <u>Option</u> | <u>Part Number</u> | <u>Qty</u> |  |
| 01         | Oil Guide Plate, input shaft                 |                                 |               | A111F6065S         | 1          |  |
| 02         | Caged Roller Bearing, output shaft           |                                 |               | A111F6066S         | 1          |  |
| 03         | Output Shaft