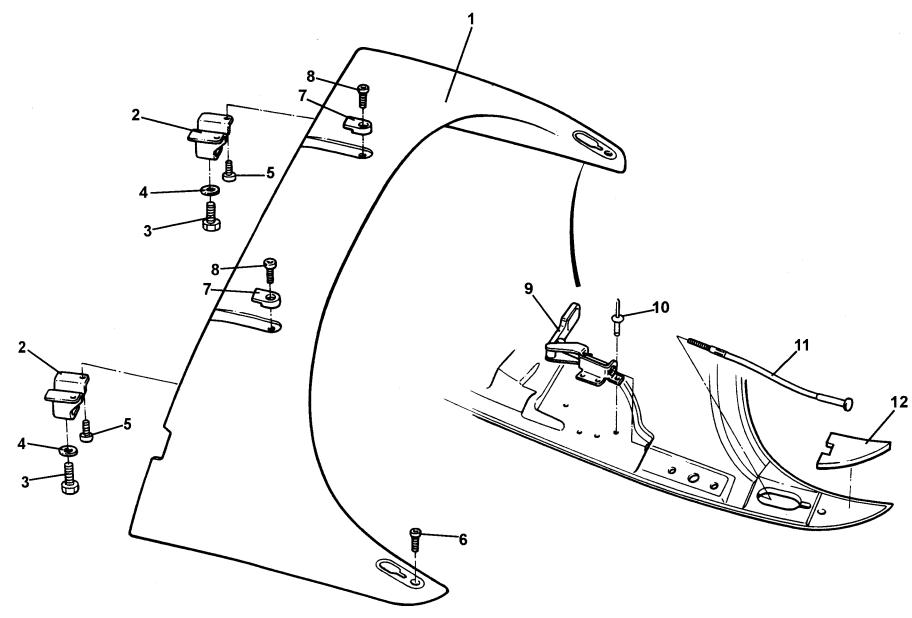

# 

| Function Code 10.20 Rear Window Shroud & Fixings |                                                      |                            |               |                    |            |  |
|--------------------------------------------------|------------------------------------------------------|----------------------------|---------------|--------------------|------------|--|
| <u>Dep</u>                                       | Part Description                                     | Remarks                    | <u>Option</u> | <u>Part Number</u> | <u>Qty</u> |  |
| 01                                               | Rear Window Shroud Assembly                          | Includes all fittings etc. |               | B117B0088F         | 1          |  |
| 02                                               | Bracket, shroud to bulkhead                          |                            |               | A117B0091F         | 2          |  |
| 03                                               | Screw, 0.5"UNF x 1.5", hex. hd., bracket to bulkhead |                            |               | A075W1020Z         | 2          |  |
| 04                                               | Washer, flat, M6 x 18 x 1, bracket to bulkhead       |                            |               | B082W4018F         | 2          |  |
| 05                                               | Screw, M4 x 8, cap hd., bracket to shroud            |                            |               | A117B0208H         | 4          |  |
| 06                                               | Screw, M6 x 25, cap hd., shroud to clamshell         |                            |               | A111W7170F         | 2          |  |
| 07                                               | Keeper Plate, rear of hood stays:                    |                            |               | A117B0084F         | 2          |  |
| 08                                               | Screw, M4 x 10, cap hd., keeper to shroud            |                            |               | A117B0207H         | 2          |  |
| 09                                               | Tensioner Assembly, soft top tail, RH                |                            |               | A117B0206F         | 1          |  |
| 09a                                              | Tensioner Assembly, soft top tail, LH                |                            |               | A117B0205F         | 1          |  |
| 10                                               | Pop Rivet, lever assy. to shroud                     |                            |               | A075W6070Z         | 6          |  |
| 11                                               | Edge Finisher, front edge of shroud                  | Cut to fit                 |               | A111U6034V         | As req     |  |
| 12                                               | Edge Finisher, rear edge of shroud                   | Cut to fit                 |               | A117B6010V         | As req     |  |
| 13                                               | Foam Gasket, RH, shroud to clamshell                 |                            |               | A117B              | 1          |  |
| 14                                               | Foam Gasket, LH, shroud to clamshell                 |                            |               | A117B              | 1          |  |