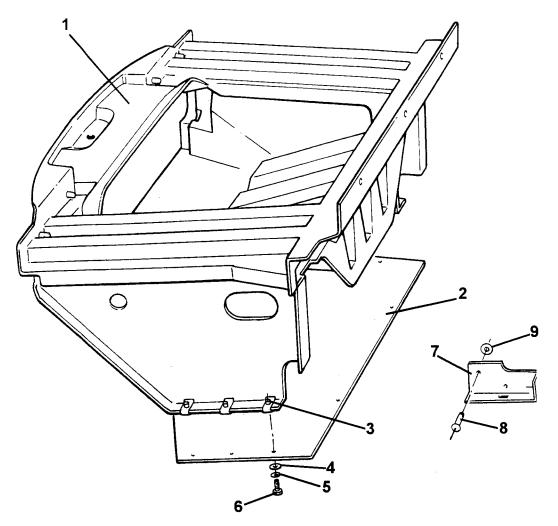

## 

| Function Code 10.04 Crash Structures |                                                      |                 |               |             |       |  |
|--------------------------------------|------------------------------------------------------|-----------------|---------------|-------------|-------|--|
| <u>Dep</u>                           | Part Description                                     | <u>Remarks</u>  | <u>Option</u> | Part Number | Qty   |  |
| 01                                   | Front Crash Structure Assembly                       |                 |               | B116B0225K  | 1     |  |
| 02                                   | Panel, front undershield                             |                 |               | B117B0237F  | 1     |  |
| 03                                   | Spirenut, M6, undershield fix                        |                 |               | B100W6372F  | 6     |  |
| 04                                   | Screw, M6 x 25, pozi., undershield fix               |                 |               | A075W5089Z  | 9     |  |
| 05                                   | Washer, spring, M6, undershield fix                  |                 |               | A075W4035Z  | 9     |  |
| 06                                   | Washer, flat, M6 x 15 x 1.5, undershield fix         |                 |               | A075W4015Z  | 9     |  |
| 07                                   | Alloy Plate. LH                                      |                 |               | A111B0531F  | 1     |  |
| 07a                                  | Alloy Plate, RH                                      |                 |               | A111B0530F  | 1     |  |
| 08                                   | Pop Rivet, plate fix.                                |                 |               | A085W6259F  | 6     |  |
| 09                                   | Washer, flat, 3/16" x 1/2", plate to crash structure |                 |               | A075W4000Z  | 4     |  |
| 12                                   | Betaseal 1701, crash structure bonding               | Not illustrated |               | A082B6281F  | 300mm |  |