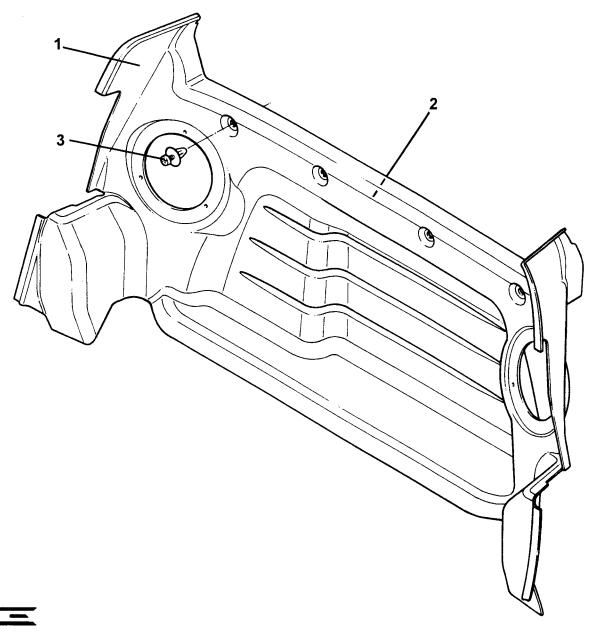

### Service Parts List ELISE

| <u>Dep</u> | ction Code 10.02a Body: Sill Panels, Wi  Part Description | <u>Remarks</u>  | <u>Option</u> | Part Number | <u>Qty</u> |
|------------|-----------------------------------------------------------|-----------------|---------------|-------------|------------|
| 01         | Windscreen Frame Assembly                                 |                 | Painted       | A116B0148K  | 1          |
| 02         | Gutter, windscreen frame                                  |                 |               | A117B0153F  | 1          |
| 03         | Baffle, scuttle to fascia top                             |                 |               | A116B0195J  | 1          |
| 04         | Sill Panel, RH                                            |                 | -             | A117B0030K  | 1          |
| 05         | Sill Panel, LH                                            |                 |               | A117B0031K  | 1          |
| 06         | Rear Bulkhead Assembly                                    |                 |               | B117U0041F  | 1          |
| 07         | Edge Finisher, 'B' post/side intake                       | Cut to fit      |               | A111U6034V  | As req.    |
| 08         | Captive Nut, M8, big hd.                                  |                 |               | A111W6592F  | 18         |
| 09         | Blanking Grommet, 12.5mm                                  |                 |               | A100B6163F  | 1          |
| 10         | Finisher Panel, front sill recess, RH                     |                 |               | A117U0168F  | 1          |
| 11         | Finisher Panel, front sill recess, LH                     |                 |               | A117U0169F  | 1          |
| 12         | Plastic Fastener, panel fix.                              |                 |               | A100W6479F  | 4          |
| 13         | Pad, hole blanking, upper hinge fixings                   |                 |               | A117U0258F  | 2          |
| 14         | NVH Foam, sill front                                      | Not illustrated |               | B117B0034F  | 2          |