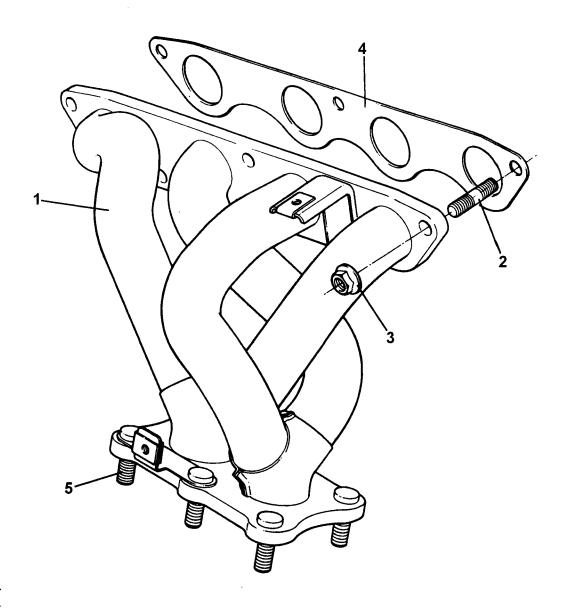

07                                               | Alternator Adjustment Link                |                |               | A111E6238S  | 1          |  |
| 80                                               | Bolt, hex. hd., alternator to link        |                |               | A111E6239S  | 1          |  |
| 9                                                | Setscrew, flg. hd., alternator adjustment |                |               | A111E6241S  | 1          |  |
| 10                                               | Washer, flat                              |                |               | A111E6240S  | 1          |  |
| 11                                               | Bolt, flg. hd., link to block             |                |               | A111E6018F  | 1          |  |



**年**15年 40.21