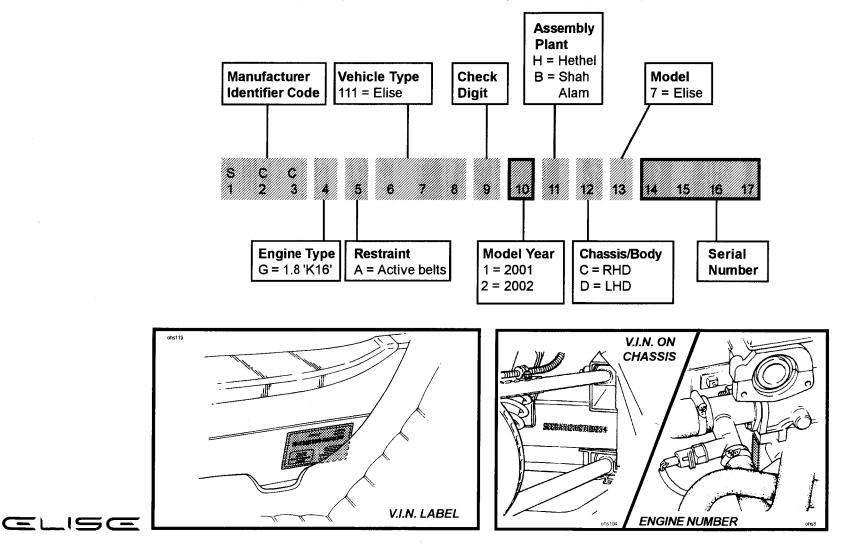

#### VEHICLE IDENTIFICATION NUMBER & ENGINE NUMBER

The Vehicle Identification Number (V.I.N.) is stamped on the chassis in the right hand rear sill area, and is also printed on a label stuck to the body in the front services compartment. The engine number is marked on a vertical patch at the left hand end of the forward face of the cylinder block, and is most easily viewed using a mirror.

Both numbers should always be quoted with any vehicle enquiries, as Factory records are filed against V.I.N., and specification change points are identified by V.I.N. or engine number. The vehicle licence number may not accurately reflect vehicle age, may also be changed during the car's life, and is an unreliable method of vehicle identification.

The V.I.N. comprises 17 characters, coded in accordance with European Economic Community (EEC) directives. For change point identification in Service Notes and Service Parts Lists, characters 10 (model year) and 15 - 17, or 14 - 17 (serial number) will be quoted.