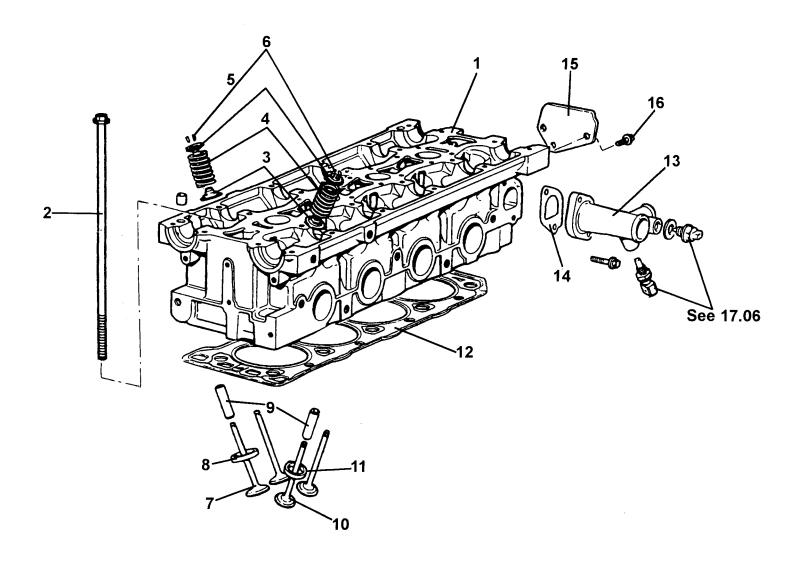

------------|----------------|---------------|-------------|------------|--|
| <u>Dep</u> | Part Description                  | <u>Remarks</u> | <u>Option</u> | Part Number | <u>Qty</u> |  |
| 01         | Oil Sump                          |                | ·             | A111E6089S  | 1          |  |
| 02         | Sump Plug                         |                |               | A111E6077S  | 1          |  |
| 03         | Washer, sump plug                 |                |               | A111E6035S  | 1          |  |
| 04         | Fixing Bolt (short)               |                |               | A111E6187S  | 12         |  |
| 05         | Fixing Bolt (long)                |                |               | A111E6343S  | 2          |  |

ELISE

Function Code: 40.03, Page: 1





| <u>Dep</u> | Part Description                       | <u>Remarks</u>