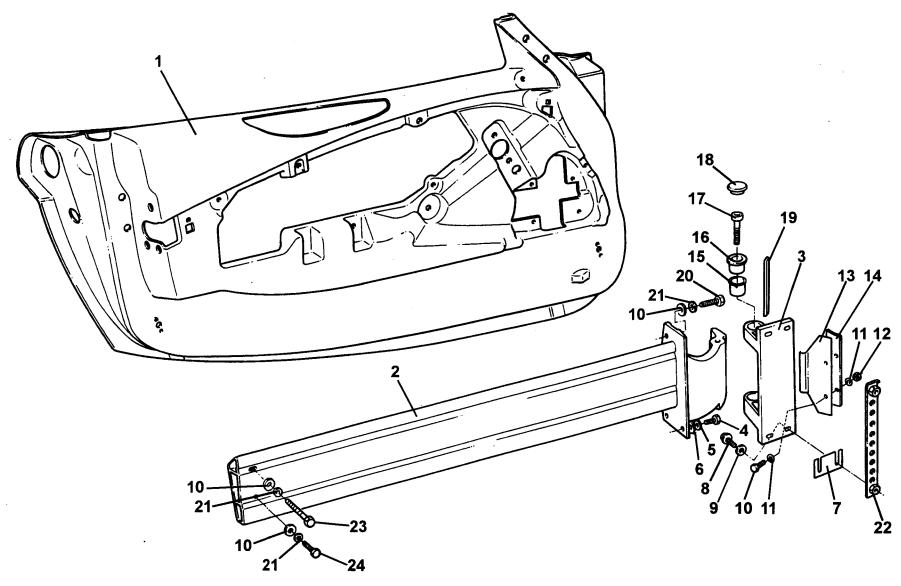

### Service Parts List ELISE

| Fund       | Function Code 10.15 Door Shells, Beams, Hinges |                |               |             |            |  |  |
|------------|------------------------------------------------|----------------|---------------|-------------|------------|--|--|
| <u>Dep</u> | Part Description                               | <u>Remarks</u> | <u>Option</u> | Part Number | <u>Qty</u> |  |  |
| 01         | Door Shell, LH                                 |                |               | A117B0061K  | 1          |  |  |
| 01a        | Door Shell, RH                                 | -              |               | A117B0060K  | 1          |  |  |
| 02         | Door Beam, LH                                  |                |               | A116U0029F  | 1          |  |  |
| 02a        | Door Beam, RH                                  |                |               | A116U0030F  | 1          |  |  |
| 03         | Hinge, chassis to door beam                    |                |               | A111U0055F  | 2          |  |  |
| 04         | Setscrew, M6 x 20, hex. hd., beam to door fix. |                |               | A075W1030Z  | 4          |  |  |
| 05         | Washer, shakeproof, M6                         |                |               | A075W4046Z  | 4          |  |  |
| 06         | Washer, flat, M6 x 1.5                         | 4              |               | A075W4015Z  | 4          |  |  |
| 07         | Shim, door hinge, 1.0mm                        |                |               | A111B0316F  | As req     |  |  |
|            | Shim, door hinge, 1.5mm                        |                |               | A111B0317F  | As req     |  |  |
| 07b        | Shim, door hinge, 2.0mm                        |                |               | B111B0314F  | As req.    |  |  |
| 07c        | Shim, door hinge, 3.0mm                        |                |               | B111B0315F  | As req     |  |  |
| 08         | Screw, M8 x 30, cap hd.                        |                |               | A089W7052F  | 8          |  |  |
| 09         | Washer, flat, M8 x 16.6 x 1.4                  |                | •             | A075W4020Z  | 18         |  |  |
| 10         | Screw, M6 x M20, hex. hd.                      |                |               | A075W1030Z  | 4          |  |  |
| 11         | Washer, flat, M6                               |                |               | A075W4013Z  | 8          |  |  |
| 12         | Nut, M6, Nyloc                                 |                |               | A075W3009Z  | 4          |  |  |
|            |                                                |                |               | C116B0257F  | 2          |  |  |
| 13         | Spring Plate, door check                       |                |               |             |            |  |  |

| <u>Dep</u> | ction Code 10.15 Door Shells, Beam  Part Description | Remarks           | <b>Option</b> | Part Number | Qty |
|------------|------------------------------------------------------|-------------------|---------------|-------------|-----|
| 14         | Support Plate, door check spring                     |                   |               | C111B0175F  | 2   |
| 15         | Bearing, door hinge                                  |                   |               | A111U6025F  | 4   |
| 16         | Bush, door hinge                                     | ·                 |               | A111U0057F  | 4   |
| 17         | Screw, M10 x 30, cap hd.                             |                   |               | A075W7030F  | 4   |
| 18         | Dust Cap, door hinge                                 |                   |               | A111U6024F  | 2   |
| 19         | Door Stop Buffer Strip                               |                   |               | B111B0178K  | 2   |
| 20         | Setscrew, M8 x 20, hex. hd., beam to door            | fix.              |               | A075W1038Z  | 4   |
| 21         | Washer, shakeproof, M8                               |                   |               | A075W4048Z  | 10  |
| 22         | Nutplate, door hinges                                | Fitted in chassis |               | A111U0056F  | 4   |
| 23         | Bolt, M8 x 45, hex,hd.,beam to rear bracke           | et, upper         |               | A075W2040Z  | 2   |
| 24         | Setscrew, M8 x 25, hex. hd., beam to rear            | bracket, lower    |               | A075W1039Z  | 2   |