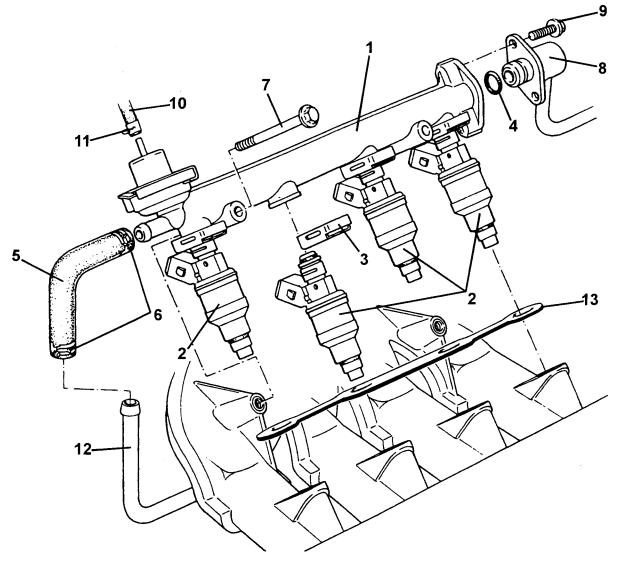

| <u>Remarks</u> | <u>Option</u> | Part Number | <u>Qty</u> |  |  |
| 01                                                       | Throttle Body                            |                |               |             | 1          |  |  |
| 02                                                       | Idle Air Control Valve (IAC)             |                |               | A111E6132S  | 1          |  |  |
| 03                                                       | Screw, flg, hd., throttle body to plenum |                |               | A111E6364S  | 4          |  |  |
| 04                                                       | Hose, throttle body to IAC               |                |               | A111E6365S  | 1          |  |  |

CLISE

Function Code: 42.04, Page: 1



**ELISE** 42.05

#### Service Parts List = LISE



| Function Code 42.05 Fuel Injection System |                                    |                |