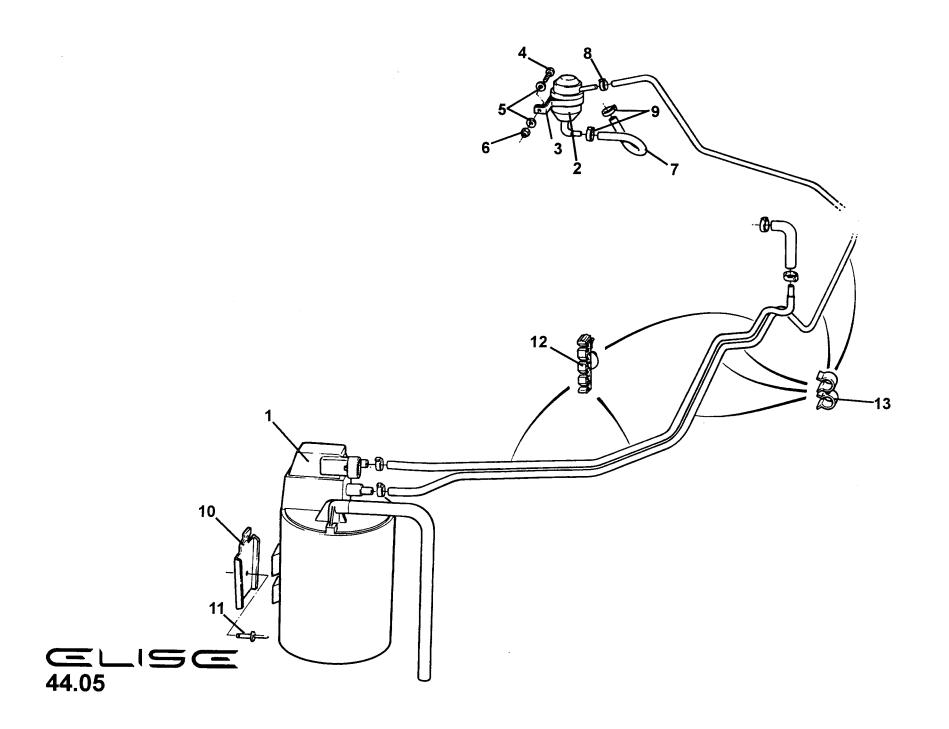

|                       |               | A340L6038S  | 1   |
| 14         | Adaptor Pipe, filter outlet to feed hose                  |                       |               | A111L6038S  | 1   |
| 15         | Bracket, filter mounting                                  |                       |               | A117L0003F  | 1   |
| 16         | Setscrew, M6 x 18, cap hd., filter assy to bracket        |                       |               |             | 2   |
| 17         | Washer, flat, M6                                          |                       |               | A075W4015Z  | 4   |
| 18         | Nyloc Nut, M6                                             |                       |               | A075W3009Z  | 2   |

Function Code: 44.03, Page: 1



#### Service Parts List C\_LISC



| <u>Dep</u> | ction Code 44.05 Charcoal Canister & E<br><u>Part Description</u> | <u>Remarks</u>                              | <b>Option</b> | Part Number | Qty |
|------------|-------------------------------------------------------------------|---------------------------------------------|---------------|-------------|-----|
| 01         | Charcoal Canister Assembly                                        | Includes pipes & fixings                    |               | A117L0029H  | 1   |
| 02         | Roll Over Valve                                                   |                                             |               | A117L6039H  | 1   |
| 03         | Mounting Clamp, roll over valve                                   |