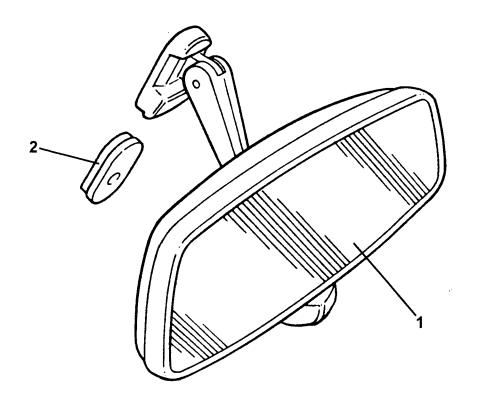

| <u>Remarks</u>         | <u>Option</u> | Part Number | Qty |
| 01         | Instrument Cowling                  |                        |               | B117U0040F  | 1   |
| 02         | Bracket, instrument mounting, RH    |                        |               | C111U0156F  | 1   |
| 03         | Bracket, instrument mounting, LH    |                        |               | C111U0155F  | 1   |
| 04         | Nut, M4                             | Instrument pack to bra | ckets         | A075W3019F  | 4   |
| 05         | Washer, flat, M4 x 9 x 0 8          | Instrument pack to bra | ckets         | A082W4099F  | 4   |
| 06         | Screw, M6 x 15, hex. hd.            | Brackets to dash       |               | A100A6024F  | 2   |

CLISE

Function Code: 14.10, Page: 1



三LISE 15.05



| Fun        | ction Code 15.05 Interior Driving Mirror | •               |               |             | ,          |
|------------|------------------------------------------|-----------------|---------------|-------------|------------|
| <u>Dep</u> | Part Description                         | <u>Remarks</u>  | <u>Option</u> | Part Number | <u>Qty</u> |
| 01         | Mirror, interior rear view               |                 |               | A111U6001F  | 1          |
| 02         | Mounting Plinth, interior mirror         |                 |               | A111U6026F  | 1          |
| 03         | Adhesive Kit, mirror mounting plinth     | Not illustrated |               | A100B6230S  | 1          |

CLISE

Function Code: 15.05, Page: 1



CLISC 15.11



| Function Co