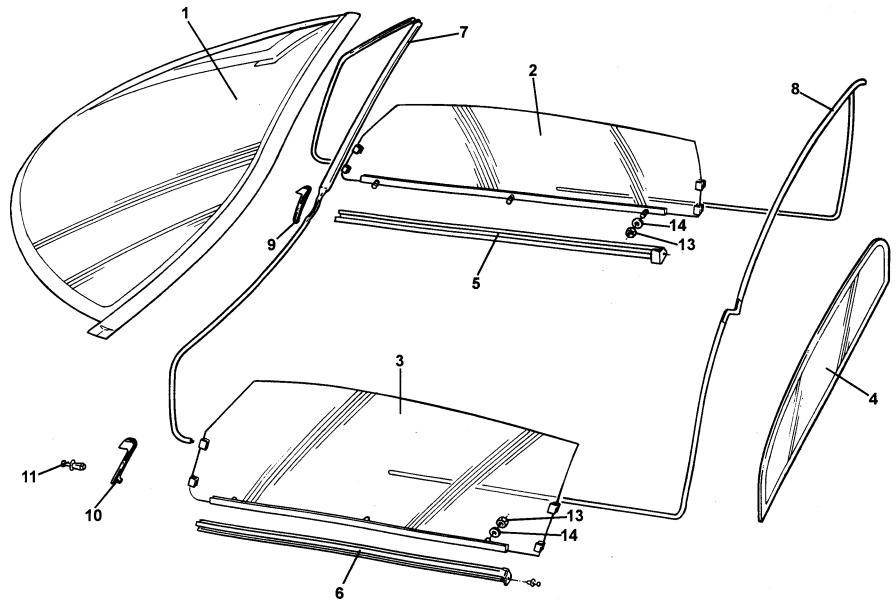

### Service Parts List ELISE

| Fund       | Function Code 10.15 Door Shells, Beams, Hinges |                |               |             |            |  |  |
|------------|------------------------------------------------|----------------|---------------|-------------|------------|--|--|
| <u>Dep</u> | Part Description                               | <u>Remarks</u> | <u>Option</u> | Part Number | <u>Qty</u> |  |  |
| 01         | Door Shell, LH                                 |                |               | A117B0061K  | 1          |  |  |
| 01a        | Door Shell, RH                                 | -              |               | A117B0060K  | 1          |  |  |
| 02         | Door Beam, LH                                  |                |               | A116U0029F  | 1          |  |  |
| 02a        | Door Beam, RH                                  |                |               | A116U0030F  | 1          |  |  |
| 03         | Hinge, chassis to door beam                    |                |               | A111U0055F  | 2          |  |  |
| 04         | Setscrew, M6 x 20, hex. hd., beam to door fix. |                |               | A075W1030Z  | 4          |  |  |
| 05         | Washer, shakeproof, M6                         |                |               | A075W4046Z  | 4          |  |  |
| 06         | Washer, flat, M6 x 1.5                         | 4              |               | A075W4015Z  | 4          |  |  |
| 07         | Shim, door hinge, 1.0mm                        |                |               | A111B0316F  | As req     |  |  |
|            | Shim, door hinge, 1.5mm                        |                |               | A111B0317F  | As req     |  |  |
| 07b        | Shim, door hinge, 2.0mm                        |                |               | B111B0314F  | As req.    |  |  |
| 07c        | Shim, door hinge, 3.0mm                        |                |               | B111B0315F  | As req     |  |  |
| 08         | Screw, M8 x 30, cap hd.                        |                |               | A089W7052F  | 8          |  |  |
| 09         | Washer, flat, M8 x 16.6 x 1.4                  |                | •             | A075W4020Z  | 18         |  |  |
| 10         | Screw, M6 x M20, hex. hd.                      |                |               | A075W1030Z  | 4          |  |  |
| 11         | Washer, flat, M6                               |                |               | A075W4013Z  | 8          |  |  |
| 12         | Nut, M6, Nyloc                                 |                |               | A075W3009Z  | 4          |  |  |
|            |                                                |                |               | C116B0257F  | 2          |  |  |
| 13         | Spring Plate, door check                       |                |               |             |            |  |  |

| <u>Dep</u> | ction Code 10.15 Door Shells, Beam  Part Description | Remarks           | <b>Option</b> | Part Number | Qty |
|------------|------------------------------------------------------|-------------------|---------------|-------------|-----|
| 14         | Support Plate, door check spring                     |                   |               | C111B0175F  | 2   |
| 15         | Bearing, door hinge                                  |                   |               | A111U6025F  | 4   |
| 16         | Bush, door hinge                                     | ·                 |               | A111U0057F  | 4   |
| 17         | Screw, M10 x 30, cap hd.                             |                   |               | A075W7030F  | 4   |
| 18         | Dust Cap, door hinge                                 |                   |               | A111U6024F  | 2   |
| 19         | Door Stop Buffer Strip                               |                   |               | B111B0178K  | 2   |
| 20         | Setscrew, M8 x 20, hex. hd., beam to door            | fix.              |               | A075W1038Z  | 4   |
| 21         | Washer, shakeproof, M8                               |                   |               | A075W4048Z  | 10  |
| 22         | Nutplate, door hinges                                | Fitted in chassis |               | A111U0056F  | 4   |
| 23         | Bolt, M8 x 45, hex,hd.,beam to rear bracke           | et, upper         |               | A075W2040Z  | 2   |
| 24         | Setscrew, M8 x 25, hex. hd., beam to rear            | bracket, lower    |               | A075W1039Z  | 2   |