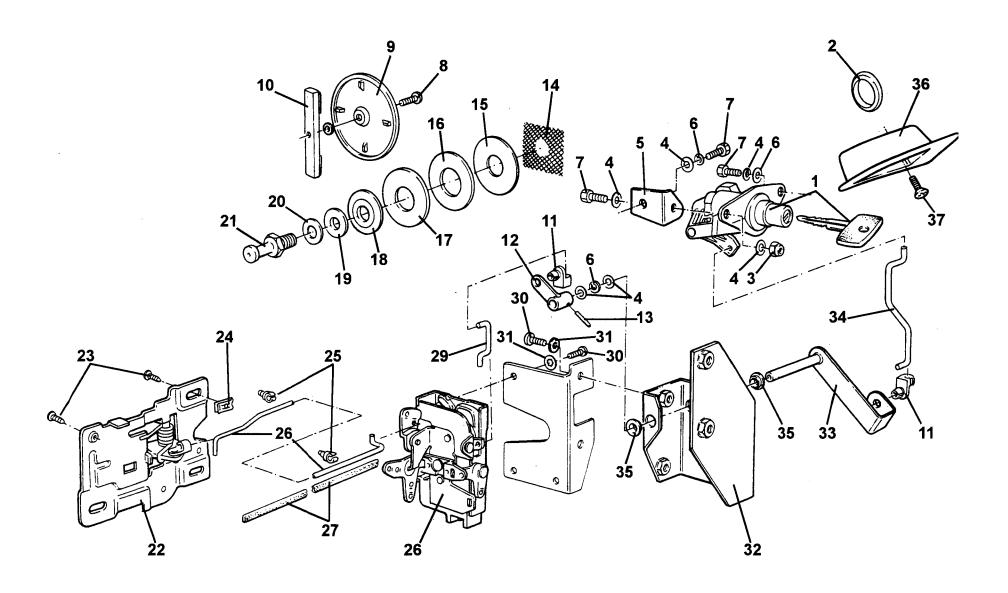

# Service Parts List ELISE

| Fund       | ction Code 10.17 Door Latch Mechanism                     |                      | <b>0</b> . <b>4</b> * = | Dort Number        | Otv        |
|------------|-----------------------------------------------------------|----------------------|-------------------------|--------------------|------------|
| <u>Dep</u> | Part Description                                          | <u>Remarks</u>       | <u>Option</u>           | <u>Part Number</u> | <u>Qty</u> |
| 01         | Vehicle Lock Set, door, boot, steering, fuel cap + 2 keys |                      |                         | B117H0001F         | 1          |
| 02         | Blanking Grommet, linkage access hole                     |                      |                         | A082B6057F         | 2          |
| 03         | Nut, nyloc, M6, support brkt fix                          |                      |                         | A082B6057F         | 2          |
| 04         | Washer, flat, M6 x 12.1 x 1.4, support brkt fix           |                      |                         | A075W4013Z         | 12         |
| 05         | Support Bracket, release button, LH                       |                      |                         | A117U0001F         | 1          |
| 05a        | Support Bracket, release button, RH                       |                      |                         | A117U0002F         | 1          |
| 06         | Washer, wavy, 0.25", support brkt. fix.                   |                      |                         | A075W4087F         | 6          |
| 07         | Setscrew, M6 x 16, support brkt. fix.                     |                      |                         | A075W1028Z         | 6          |
| 08         | Screw, M5 x 10, pozi, cover plate fix                     |                      |                         | A111W5223F         | 2          |
| 09         | Cover Plate, mechanism access hole                        |                      |                         | B111U0094K         | 2          |
| 09a        | Reflector/Cover                                           | Replaces cover plate | item 9                  | A117M6026F         | 2          |
| 10         | Fixing Strap, cover plate                                 |                      |                         | A111U0095K         | 2          |
| 11         | Nylon Clip, linkage retention                             |                      |                         | A082U6267F         | 4          |
| 12         | Lever, door latch release                                 |                      |                         | A111U0122F         | 2          |
| 13         | Roll Pin, door latch lever to spindle retention           |                      |                         | A111U6560F         | 2          |
| 14         | Shim, expanded stainless, door striker attachment         |                      |                         | A111U0215F         | 2          |
| 15         | Shim, 2mm, door striker pin                               |                      |                         | A111U0220F         | 2          |
| 16         | Shim, 4mm, door striker pin                               |                      |                         | A111U0219F         | 2          |

Function Code: 10.17, Page: 1

# 

| Fund       | ction Code 10.17 Door Latch Mechanism                     |                              | <b>•</b> • • • | Dorf Number        | Otv |
|------------|-----------------------------------------------------------|------------------------------|----------------|--------------------|-----|
| <u>Dep</u> | Part Description                                          | <u>Remarks</u>               | <u>Option</u>  | <u>Part Number</u> | Qty |
| 01         | Vehicle Lock Set, door, boot, steering, fuel cap + 2 keys |                              |                | B117H0001F         | 1   |
| 02         | Blanking Grommet, linkage access hole                     |                              |                | A082B6057F         | 2   |
| 03         | Nut, nyloc, M6, support brkt fix                          |                              |                | A082B6057F         | 2   |
| 04         | Washer, flat, M6 x 12.1 x 1.4, support brkt fix           |                              |                | A075W4013Z         | 12  |
| 05         | Support Bracket, release button, LH                       |                              |                | A117U0001F         | 1   |
| 05a        | Support Bracket, release button, RH                       |                              |                | A117U0002F         | 1   |
| <br>06     | Washer, wavy, 0.25", support brkt. fix.                   |                              |                | A075W4087F         | 6   |
| 07         | Setscrew, M6 x 16, support brkt. fix.                     |                              |                | A075W1028Z         | 6   |
| 08         | Screw, M5 x 10, pozi, cover plate fix                     |                              |                | A111W5223F         | 2   |
| 09         | Cover Plate, mechanism access hole                        |                              |                | B111U0094K         | 2   |
| 09a        | Reflector/Cover                                           | Replaces cover plate: item 9 |                | A117M6026F         | 2   |
| 10         | Fixing Strap, cover plate                                 |                              |                | A111U0095K         | 2   |
| 11         | Nylon Clip, linkage retention                             |                              |                | A082U6267F         | 4   |
| 12         | Lever, door latch release                                 |                              |                | A111U0122F         | 2   |
| 13         | Roll Pin, door latch lever to spindle retention           |                              |                | A111U6560F         | 2   |
| 14         | Shim, expanded stainless, door striker attachment         |                              | 1.5            | A111U0215F         | 2   |
| 15         | Shim, 2mm, door striker pin                               |                              |                | A111U0220F         | 2   |
| 16         | Shim, 4mm, door striker pin                               |                              |                | A111U0219F         | 2   |

Function Code: 10.17, Page: 1

GLISE 10.17

| <u>Dep</u> | Part Description                                | Remarks                               | <u>Option</u> | <u>Part Number</u> | Qty    |
|------------|-------------------------------------------------|---------------------------------------|---------------|--------------------|--------|
| 17         | Front Collar, door striker pin                  |                                       |               | A111U0138F         | 2      |
| 18         | Finisher, door striker pin                      |                                       |               | A111U0137K         | 2      |
| 19         | Washer, striker                                 | · · · · · · · · · · · · · · · · · · · |               | A111U0136F         | 2      |
| 20         | Washer, flat, M12 x 24 x 1.6, door striker pin  |                                       |               | A075W4071F         | 2      |
| 21         | Striker Pin, door latch                         |                                       |               | A111U6003F         | 2      |
| 22         | Release, door latch, interior, LH               |                                       |               | A111U6005F         | 1      |
| 22a        | Release, door latch, interior, RH               |                                       |               | A111U6004F         | 1      |
| 23         | Screw, No. 8 x 3/4", pozi., door release fix.   |                                       |               | A075W5074Z         | 6      |
| 24         | Spire Nut, No 8 captive, door release fix.      |                                       |               | A075W6016Z         | 4      |
| 25         | Plastic Clip, interior release rod guide        |                                       |               | A075J6027Z         | 4      |
| 26         | Rod, interior release to latch, LH              |                                       |               | B117U0137F         | 1      |
| 26a        | Rod, interior release to latch, RH              |                                       |               | B117U0138F         | 1      |
| 27         | Foam Strip, 19 x 3mm                            |                                       |               | A082U6067F         | As req |
| 28         | Latch mechanism, LH                             |                                       |               | A111U0389S         | 1      |
| 28a        | Latch mechanism, RH                             |                                       |               | A111U0388S         | 1      |
| 29         | Rod, latch to lever assy.                       |                                       |               | A111U0134F         | 2      |
| 30         | Screw, M6 x 12, pozi., door latch/ bracket fix. |                                       |               | A111W5214F         | 10     |
| 31         | Washer, shakeproof, M6, door latch fix.         |                                       |               | A075W4046Z         | 6      |
| 32         | Bracket, door beam attachment, LH               |                                       |               | A111U0069F         | 1      |
| 32a        | Bracket, door beam attachment, RH               |                                       |               | A111U0068F         | 1      |
| 33         | Spindle/Lever, door latch release, LH           |                                       |               | C111U0121F         | 1      |

**ELISE** 10.17

| <u>Dep</u> | Part Description                                   | <u>Remarks</u> | <u>Option</u> | Part Number | Qty |
|------------|----------------------------------------------------|----------------|---------------|-------------|-----|
| 33a        | Spindle/Lever, door latch release, RH              |                |               | C111U0120F  | 1   |
| 34         | Rod, latch to release button                       |                |               | A117U0003F  | 2   |
| 35         | Bush, lever/spindle assy.                          |                |               | A111U6018F  | 4   |
| 36         | Door Pull, exterior, LH                            |                |               | C117B0135F  | 1   |
| 36a        | Door Pull, exterior, RH                            |                |               | C117B0136F  | 1   |
| 37         | Screw, M4 x 16, csk, pozi, exterior door pull fix. |                |               | A100W5033F  | 4   |