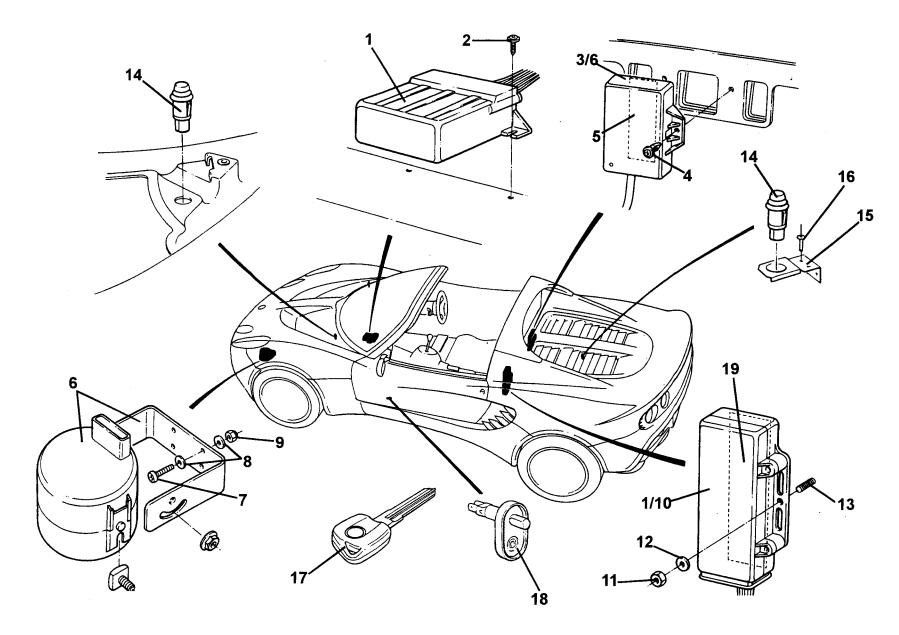

# 

| Fund       | ction Code 10.17 Door Latch Mechanism                     |                              | <b>•</b> • • • | Dorf Number        | Otv |
|------------|-----------------------------------------------------------|------------------------------|----------------|--------------------|-----|
| <u>Dep</u> | Part Description                                          | <u>Remarks</u>               | <u>Option</u>  | <u>Part Number</u> | Qty |
| 01         | Vehicle Lock Set, door, boot, steering, fuel cap + 2 keys |                              |                | B117H0001F         | 1   |
| 02         | Blanking Grommet, linkage access hole                     |                              |                | A082B6057F         | 2   |
| 03         | Nut, nyloc, M6, support brkt fix                          |                              |                | A082B6057F         | 2   |
| 04         | Washer, flat, M6 x 12.1 x 1.4, support brkt fix           |                              |                | A075W4013Z         | 12  |
| 05         | Support Bracket, release button, LH                       |                              |                | A117U0001F         | 1   |
| 05a        | Support Bracket, release button, RH                       |                              |                | A117U0002F         | 1   |
| <br>06     | Washer, wavy, 0.25", support brkt. fix.                   |                              |                | A075W4087F         | 6   |
| 07         | Setscrew, M6 x 16, support brkt. fix.                     |                              |                | A075W1028Z         | 6   |
| 08         | Screw, M5 x 10, pozi, cover plate fix                     |                              |                | A111W5223F         | 2   |
| 09         | Cover Plate, mechanism access hole                        |                              |                | B111U0094K         | 2   |
| 09a        | Reflector/Cover                                           | Replaces cover plate: item 9 |                | A117M6026F         | 2   |
| 10         | Fixing Strap, cover plate                                 |                              |                | A111U0095K         | 2   |
| 11         | Nylon Clip, linkage retention                             |                              |                | A082U6267F         | 4   |
| 12         | Lever, door latch release                                 |                              |                | A111U0122F         | 2   |
| 13         | Roll Pin, door latch lever to spindle retention           |                              |                | A111U6560F         | 2   |
| 14         | Shim, expanded stainless, door striker attachment         |                              | 1.5            | A111U0215F         | 2   |
| 15         | Shim, 2mm, door striker pin                               |                              |                | A111U0220F         | 2   |
| 16         | Shim, 4mm, door striker pin                               |                              |                | A111U0219F         | 2   |

Function Code: 10.17, Page: 1

GLISE 10.17

| <u>Dep</u> | Part Description                                | Remarks                               | <u>Option</u> | <u>Part Number</u> | Qty    |
|------------|-------------------------------------------------|---------------------------------------|---------------|--------------------|--------|
| 17         | Front Collar, door striker pin                  |                                       |               | A111U0138F         | 2      |
| 18         | Finisher, door striker pin                      |                                       |               | A111U0137K         | 2      |
| 19         | Washer, striker                                 | · · · · · · · · · · · · · · · · · · · |               | A111U0136F         | 2      |
| 20         | Washer, flat, M12 x 24 x 1.6, door striker pin  |                                       |               | A075W4071F         | 2      |
| 21         | Striker Pin, door latch                         |                                       |               | A111U6003F         | 2      |
| 22         | Release, door latch, interior, LH               |                                       |               | A111U6005F         | 1      |
| 22a        | Release, door latch, interior, RH               |                                       |               | A111U6004F         | 1      |
| 23         | Screw, No. 8 x 3/4", pozi., door release fix.   |                                       |               | A075W5074Z         | 6      |
| 24         | Spire Nut, No 8 captive, door release fix.      |                                       |               | A075W6016Z         | 4      |
| 25         | Plastic Clip, interior release rod guide        |                                       |               | A075J6027Z         | 4      |
| 26         | Rod, interior release to latch, LH              |                                       |               | B117U0137F         | 1      |
| 26a        | Rod, interior release to latch, RH              |                                       |               | B117U0138F         | 1      |
| 27         | Foam Strip, 19 x 3mm                            |                                       |               | A082U6067F         | As req |
| 28         | Latch mechanism, LH                             |                                       |               | A111U0389S         | 1      |
| 28a        | Latch mechanism, RH                             |                                       |               | A111U0388S         | 1      |
| 29         | Rod, latch to lever assy.                       |                                       |               | A111U0134F         | 2      |
| 30         | Screw, M6 x 12, pozi., door latch/ bracket fix. |                                       |               | A111W5214F         | 10     |
| 31         | Washer, shakeproof, M6, door latch fix.         |                                       |               | A075W4046Z         | 6      |
| 32         | Bracket, door beam attachment, LH               |                                       |               | A111U0069F         | 1      |
| 32a        | Bracket, door beam attachment, RH               |                                       |               | A111U0068F         | 1      |
| 33         | Spindle/Lever, door latch release, LH           |                                       |               | C111U0121F         | 1      |

**ELISE** 10.17

| <u>Dep</u> | Part Description                                   | <u>Remarks</u> | <u>Option</u> | Part Number | Qty |
|------------|----------------------------------------------------|----------------|---------------|-------------|-----|
| 33a        | Spindle/Lever, door latch release, RH              |                |               | C111U0120F  | 1   |
| 34         | Rod, latch to release button                       |                |               | A117U0003F  | 2   |
| 35         | Bush, lever/spindle assy.                          |                |               | A111U6018F  | 4   |
| 36         | Door Pull, exterior, LH                            |                |               | C117B0135F  | 1   |
| 36a        | Door Pull, exterior, RH                            |                |               | C117B0136F  | 1   |
| 37         | Screw, M4 x 16, csk, pozi, exterior door pull fix. |                |               | A100W5033F  | 4   |