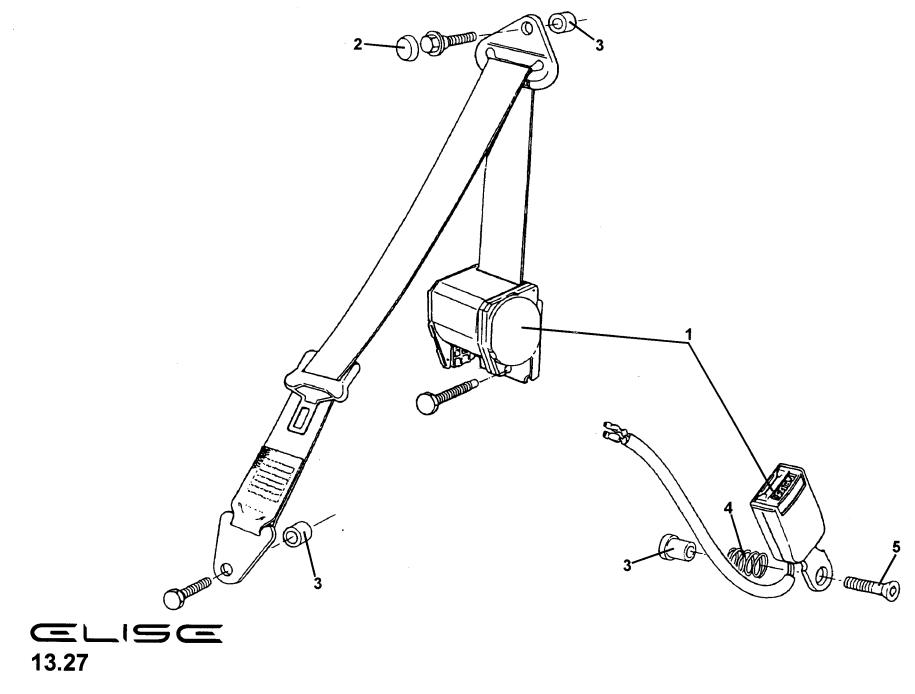

| Race Tech/Sports Tourer       | A111V0117F  | 1          |
| 04          | Pump & Valve, lumbar support   | Option on standard car             | Race Tech/Sports Tourer       | A089V6142F  | 1          |
| 05          | Screw, M8 x 25, big hd.        | Option on standard car             | Race Tech/Sports Tourer       | A111W6532F  | 4          |
| 06          | Bracket, Pump & Valve Assy.    | Option on standard car             | Race Tech/Sports Tourer       | B111V0127F  | 1          |
| 07          | Nyloc Nut, M8                  |                                    |                               | A075W3010Z  | 4          |
| 08          | Washer flat, M8 x 17 x 1.6mm   |                                    |                               | A075W4020Z  | 4          |





| Fund       | Function Code 33.05 Parking Brake Mechanism |                |                         |             |            |  |
|------------|---------------------------------------------|----------------|-------------------------|-------------|------------|--|
| <u>Dep</u> | Part Description                            | <u>Remarks</u> | <u>Option</u>           | Part Number | <u>Qty</u> |  |
| 19         | Screw, M8 x 25 hex. thn. hd.                |                | -                       | A075W1081Z  | 2          |  |
| 20         | Washer, spring, M8                          |                |                         | A075W4036Z  | 2          |  |
| 21         | Bush, parking brake                         |                |                         | A111J0028K  | 2