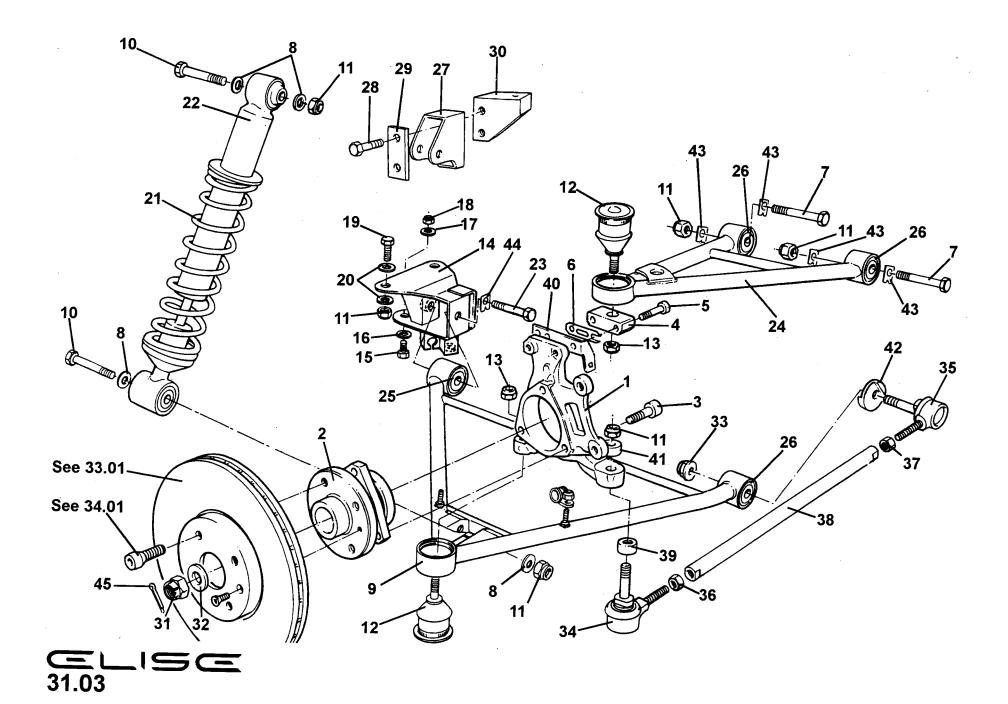

### Service Parts List ELISE

| <u>Dep</u> | Part Description                                   | <u>Remarks</u>                       | <u>Option</u> | Part Number | <u>Qty</u> |
|------------|----------------------------------------------------|--------------------------------------|---------------|-------------|------------|
| 01         | Front Clamshell                                    |                                      |               | A117B0003K  | 1          |
| 02         | Rear Clamshell                                     |                                      |               | A117B0017K  | 1          |
| 03         | Door Hinge Cover Panel, RH                         |                                      |               | A117B0220K  | 1          |
| 04         | Door Hinge Cover Panel, LH                         |                                      | - Phone       | A117B0219K  | 1          |
| 05         | Screw, M8 x 25, S/S, button hd.                    |                                      |               | A111W7175F  | 6          |
| 06         | Washer, flat, S/S, M8 x 21 x 1.6                   |                                      |               | A111W4176F  | 8          |
| 07         | Bracket, centre front clamshell                    | Part of clamshell assy.              |               | C117B0193F  | 1          |
| 08         | Screw, M6 x 16, hex. hd.                           |                                      |               | A075W1028Z  | 22         |
| 09         | Washer, flat, M6 x 18 x 1                          |                                      |               | B082W4018F  | 22         |
| 10         | Spirenut, M6                                       |                                      |               | B100W6372F  | 3          |
| 11         | Nut, M6                                            |                                      |               | A075W3020Z  | 2          |
| 12         | Washer, spring, M6                                 |                                      |               | A075W4035F  | 2          |
| 13         | Height Adjuster/Outer Fixing, front access panels  |                                      |               | A117B0334F  | 2          |
| 14         | Locknut, M10, height adjuster fix.                 |                                      |               | A075W3024Z  | 4          |
| 15         | Washer, flat, M10 x 24 x 1.5, adjuster to clamshel |                                      |               | A075W4023F  | 2          |
| 16         | Bracket, front clamshell                           | Part of clamshell assy.              |               | B117B0163F  | 2          |
| 17         | Pad, front clamshell mounting                      | Not illustrated, on radiator housing |               | A117U0163F  | 2          |
| 18         | Drain Tube, headlamp                               | Not illustrated                      | <del></del>   | A117M6030F  | 2          |