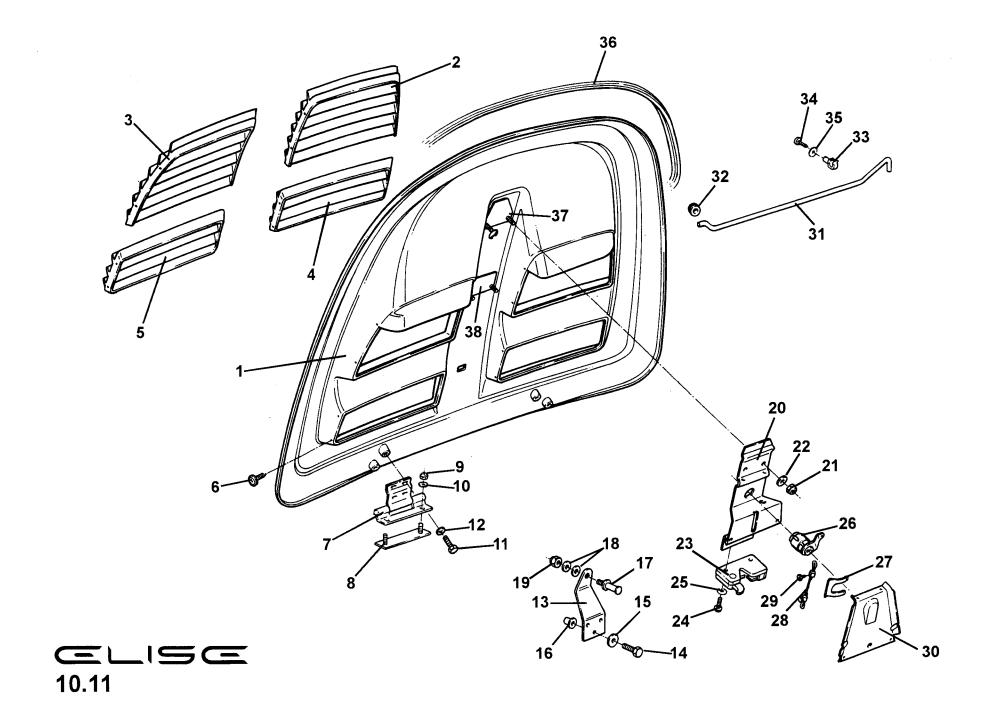

Function Code: 10.11, Page: 1

| <u>Dep</u> | Part Description                                     | <u>Remarks</u>           | <u>Option</u> | Part Number | <u>Qty</u> |
|------------|------------------------------------------------------|--------------------------|---------------|-------------|------------|
| 19         | Washer, flat, M6 x 12.1 x 1.4                        |                          |               | A075W4013Z  | 1          |
| 20         | Nyloc Nut, M6, pin to bracket                        |                          |               | A907E6285F  | 1          |
| 21         | Weatherseal, luggage compartment gutter              |                          |               | A089V6055F  | 1          |
| 22         | Bracket, latch retention                             |                          |               | A117B0053F  | 1          |
| 23         | Nyloc Nut, M6, bracket to lid                        |                          |               | A907E6285F  | 4          |
| 24         | Washer, flat, M6 x 12.1 x 1.4                        |                          |               | A075W4013Z  | 4          |
| 25         | Latch Assembly                                       |                          |               | A117B6001F  | 1          |
| 26         | Screw, M6 x 20, pan hd. pozi. latch to bracket       | Black finish             |               | A111W1150F  | 3          |
| 27         | Washer, flat, M6 x 25 x 1.4, SS                      | Black finish             |               | A082W4131F  | 3          |
| 28         | Lock Barrel                                          | Part of vehicle lock set | see 10.17     | B117H0001F  | 1          |
| 29         | Clip, barrel retention                               |                          |               | A117B6009F  | 1          |
| 30         | Cover, latch assembly                                |                          |               | A117U0162F  | 1          |
| 31         | Stay, lid supporting                                 |                          |               | A117B0244F  | 1          |
| 32         | Grommet, stay to bulkhead                            |                          |               | X036B6150Z  | 1          |
| 33         | Retaining Clip, stay                                 |                          |               | A082W6325F  | 1          |
| 34         | Screw, No.8 x 0.5", pan hd., pozi., clip fixing      |                          |               | A075W5034Z  | 1          |
| 35         | Washer, flat, 3/16 x 1/2", blk.                      |                          |               | A075W4063Z  | 1          |
| 36         | Stud Plate, bracket fixing, rear                     |                          |               | A117B0243F  | 1          |
| 37         | Stud Plate, bracket fixing, front                    |                          |               | A117B0242F  | 1          |
| 38         | Double Sided Tape, 5mm, front edge of grilles to lid | Cut to fit               |               | A117B0362V  | As req.    |
| 39         | Double Sided Tape, 19mm, rear edge of grilles to lid | Cut to fit               |               | A117B0361V  | As req.    |

| Fun        | ction Code 10.11 Engine Cover Lic |                                    |               |             |         |
|------------|-----------------------------------|------------------------------------|---------------|-------------|---------|
| <u>Dep</u> | Part Description                  | <u>Remarks</u>                     | <u>Option</u> | Part Number | Qty     |
| 40         | Permabond A130                    | Not illustrated, used on seitem 25 | crew          | A912E7133F  | As req. |