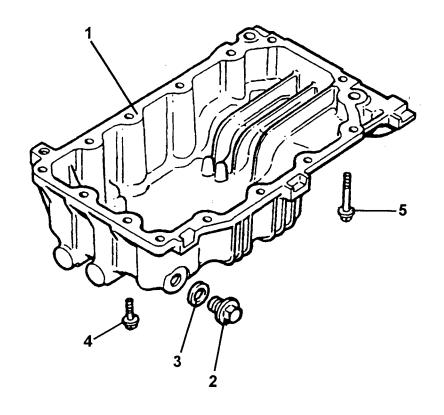

o see 40.13          |                                         | A111E6084S  | 1          |
| 80         | 'O' Ring, thermostat housing | Also see 40.13          |                                         | A111E6067S  | 2          |
| 9          | Gasket, oil filter housing   | Also see 40.15          |                                         | A111E6101S  | 1          |
| 10         | Gasket, oil pump             | Also see 40.15          | *************************************** | A111E6053S  | 1          |
| 1          | Gasket, dip stick tube       | Also see 40.15          |                                         | A111E6009F  | 1          |
| 12         | Liquid Gasket Kit, for sump  |                         |                                         | A111E6048S  | 1          |





**40.03** 



| Fund       | Function Code 40.03 Sump Assembly |                |               |             |            |  |
|------------|-----------------------------------|----------------|---------------|-------------|------------|--|
| <u>Dep</u> | Part Description                  | <u>Remarks</u> | <u>Option</u> | Part Number | <u>Qty</u> |  |
| 01         | Oil Sump                          |                | ·             | A111E6089S  | 1          |  |
| 02         | Sump Plug                         |                |               | A111E6077S  | 1          |  |
| 03         | Washer, sump plug                 |                |               | A111E6035S  | 1          |  |
| 04         | Fixing Bolt (short)               |                |               | A111E6187S  | 12