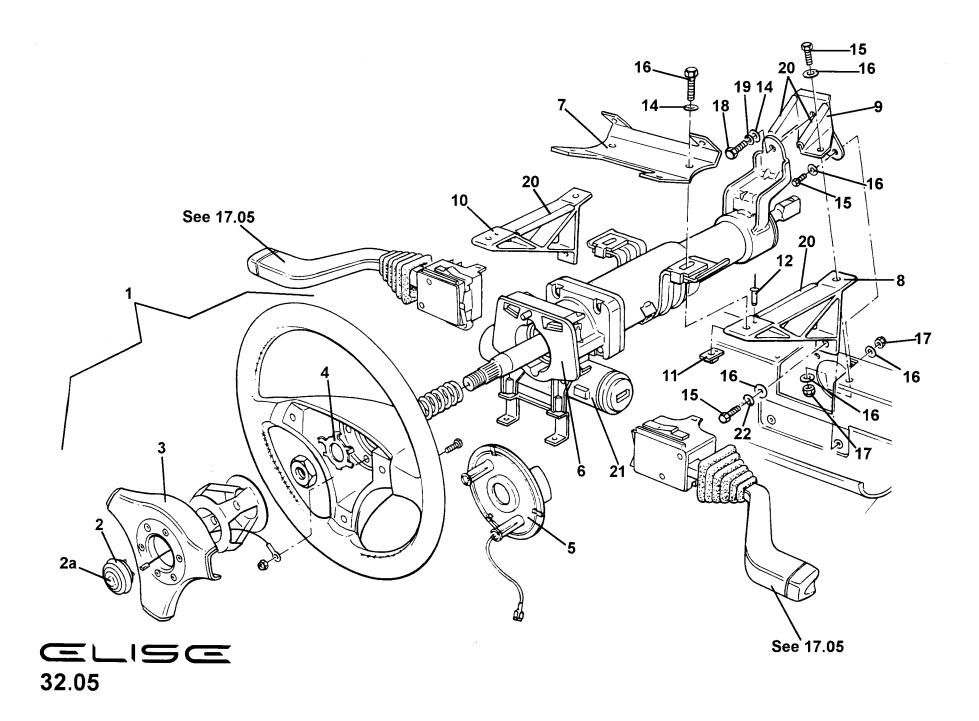

### Service Parts List ELISE

| <u>Dep</u> | Part Description                                   | <u>Remarks</u>                       | <u>Option</u> | Part Number | <u>Qty</u> |
|------------|----------------------------------------------------|--------------------------------------|---------------|-------------|------------|
| 01         | Front Clamshell                                    |                                      |               | A117B0003K  | 1          |
| 02         | Rear Clamshell                                     |                                      |               | A117B0017K  | 1          |
| 03         | Door Hinge Cover Panel, RH                         |                                      |               | A117B0220K  | 1          |
| 04         | Door Hinge Cover Panel, LH                         |                                      | - Phone       | A117B0219K  | 1          |
| 05         | Screw, M8 x 25, S/S, button hd.                    |                                      |               | A111W7175F  | 6          |
| 06         | Washer, flat, S/S, M8 x 21 x 1.6                   |                                      |               | A111W4176F  | 8          |
| 07         | Bracket, centre front clamshell                    | Part of clamshell assy.              |               | C117B0193F  | 1          |
| 08         | Screw, M6 x 16, hex. hd.                           |                                      |               | A075W1028Z  | 22         |
| 09         | Washer, flat, M6 x 18 x 1                          |                                      |               | B082W4018F  | 22         |
| 10         | Spirenut, M6                                       |                                      |               | B100W6372F  | 3          |
| 11         | Nut, M6                                            |                                      |               | A075W3020Z  | 2          |
| 12         | Washer, spring, M6                                 |                                      |               | A075W4035F  | 2          |
| 13         | Height Adjuster/Outer Fixing, front access panels  |                                      |               | A117B0334F  | 2          |
| 14         | Locknut, M10, height adjuster fix.                 |                                      |               | A075W3024Z  | 4          |
| 15         | Washer, flat, M10 x 24 x 1.5, adjuster to clamshel |                                      |               | A075W4023F  | 2          |
| 16         | Bracket, front clamshell                           | Part of clamshell assy.              |               | B117B0163F  | 2          |
| 17         | Pad, front clamshell mounting                      | Not illustrated, on radiator housing |               | A117U0163F  | 2          |
| 18         | Drain Tube, headlamp                               | Not illustrated                      | <del></del>   | A117M6030F  | 2          |

### Service Parts List ELISE

| <u>Dep</u> | ction Code 10.02a Body: Sill Panels, Wi  Part Description | <u>Remarks</u>  | <u>Option</u> | Part Number | <u>Qty</u> |
|------------|-----------------------------------------------------------|-----------------|---------------|-------------|------------|
| 01         | Windscreen Frame Assembly                                 |                 | Painted       | A116B0148K  | 1          |
| 02         | Gutter, windscreen frame                                  |                 |               | A117B0153F  | 1          |
| 03         | Baffle, scuttle to fascia top                             |                 |               | A116B0195J  | 1          |
| 04         | Sill Panel, RH                                            |                 | -             | A117B0030K  | 1          |
| 05         | Sill Panel, LH                                            |                 |               | A117B0031K  | 1          |
| 06         | Rear Bulkhead Assembly                                    |                 |               | B117U0041F  | 1          |
| 07         | Edge Finisher, 'B' post/side intake                       | Cut to fit      |               | A111U6034V  | As req.    |
| 08         | Captive Nut, M8, big hd.                                  |                 |               | A111W6592F  | 18         |
| 09         | Blanking Grommet, 12.5mm                                  |                 |               | A100B6163F  | 1          |
| 10         | Finisher Panel, front sill recess, RH                     |                 |               | A117U0168F  | 1          |
| 11         | Finisher Panel, front sill recess, LH                     |                 |               | A117U0169F  | 1          |
| 12         | Plastic Fastener, panel fix.                              |                 |               | A100W6479F  | 4          |
| 13         | Pad, hole blanking, upper hinge fixings                   |                 |               | A117U0258F  | 2          |
| 14         | NVH Foam, sill front                                      | Not illustrated |               | B117B0034F  | 2          |