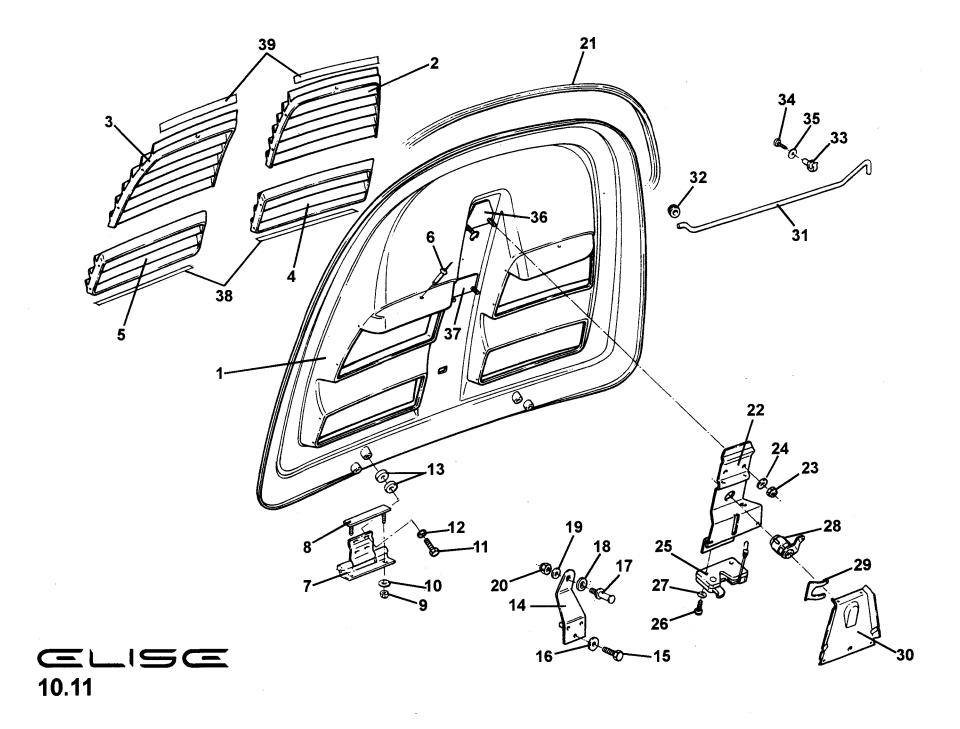

Function Code: 10.11, Page: 1

| <u>Dep</u> | Part Description                                     | <u>Remarks</u>           | <u>Option</u> | Part Number | <u>Qty</u> |
|------------|------------------------------------------------------|--------------------------|---------------|-------------|------------|
| 19         | Washer, flat, M6 x 12.1 x 1.4                        |                          |               | A075W4013Z  | 1          |
| 20         | Nyloc Nut, M6, pin to bracket                        |                          |               | A907E6285F  | 1          |
| 21         | Weatherseal, luggage compartment gutter              |                          |               | A089V6055F  | 1          |
| 22         | Bracket, latch retention                             |                          |               | A117B0053F  | 1          |
| 23         | Nyloc Nut, M6, bracket to lid                        |                          |               | A907E6285F  | 4          |
| 24         | Washer, flat, M6 x 12.1 x 1.4                        |                          |               | A075W4013Z  | 4          |
| 25         | Latch Assembly                                       |                          |               | A117B6001F  | 1          |
| 26         | Screw, M6 x 20, pan hd. pozi. latch to bracket       | Black finish             |               | A111W1150F  | 3          |
| 27         | Washer, flat, M6 x 25 x 1.4, SS                      | Black finish             |               | A082W4131F  | 3          |
| 28         | Lock Barrel                                          | Part of vehicle lock set | see 10.17     | B117H0001F  | 1          |
| 29         | Clip, barrel retention                               |                          |               | A117B6009F  | 1          |
| 30         | Cover, latch assembly                                |                          |               | A117U0162F  | 1          |
| 31         | Stay, lid supporting                                 |                          |               | A117B0244F  | 1          |
| 32         | Grommet, stay to bulkhead                            |                          |               | X036B6150Z  | 1          |
| 33         | Retaining Clip, stay                                 |                          |               | A082W6325F  | 1          |
| 34         | Screw, No.8 x 0.5", pan hd., pozi., clip fixing      |                          |               | A075W5034Z  | 1          |
| 35         | Washer, flat, 3/16 x 1/2", blk.                      |                          |               | A075W4063Z  | 1          |
| 36         | Stud Plate, bracket fixing, rear                     |                          |               | A117B0243F  | 1          |
| 37         | Stud Plate, bracket fixing, front                    |                          |               | A117B0242F  | 1          |
| 38         | Double Sided Tape, 5mm, front edge of grilles to lid | Cut to fit               |               | A117B0362V  | As req.    |
| 39         | Double Sided Tape, 19mm, rear edge of grilles to lid | Cut to fit               |               | A117B0361V  | As req.    |

| Fun        | ction Code 10.11 Engine Cover Lic |                                    |               |             |         |
|------------|-----------------------------------|------------------------------------|---------------|-------------|---------|
| <u>Dep</u> | Part Description                  | <u>Remarks</u>                     | <u>Option</u> | Part Number | Qty     |
| 40         | Permabond A130                    | Not illustrated, used on seitem 25 | crew          | A912E7133F  | As req. |