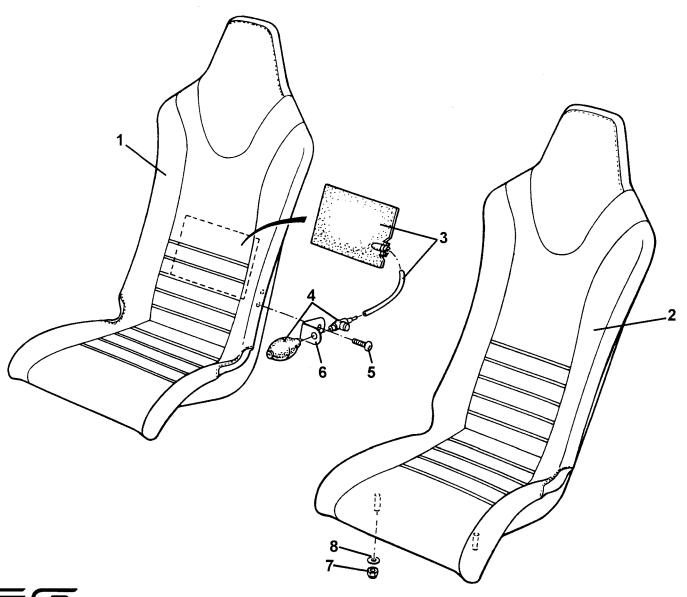

bric   | Red leather, sports tourer    |             | 1   |
| 01o                                                 | Seat Assembly, driver, LHD | Seat sides/top in keprotec fabric   | Red leather, sports tourer    |             | 1   |
| 01p                                                 | Seat Assembly, driver, RHD | Seat sides/top in keprotec fabric   | Silver leather, sports tourer |             | 1   |
| )1q                                                 | Seat Assembly, driver, LHD | Seat sides/top in keprotec fabric   | Silver leather, sports tourer |             | 1   |
|                                                     |                            |                                     |                               |             |     |

ELISE

Function Code: 13.02, Page: 1



三LISE 13.02

| Function Code 13.02 Seat Assemblies, Lumbar Support |                               |                                   |                              |             |            |
|-----------------------------------------------------|-------------------------------|-----------------------------------|------------------------------|-------------|------------|
| <u>Dep</u>                                          | Part Description              | <u>Remarks</u>                    | <u>Option</u>                | Part Number | <u>Qty</u> |
| 01r                                                 | Seat Assembly, driver, RHD    | Seat sides/top in keprotec fabric | Tan leather, sports tourer   |             | 1          |
| 01s                                                 | S