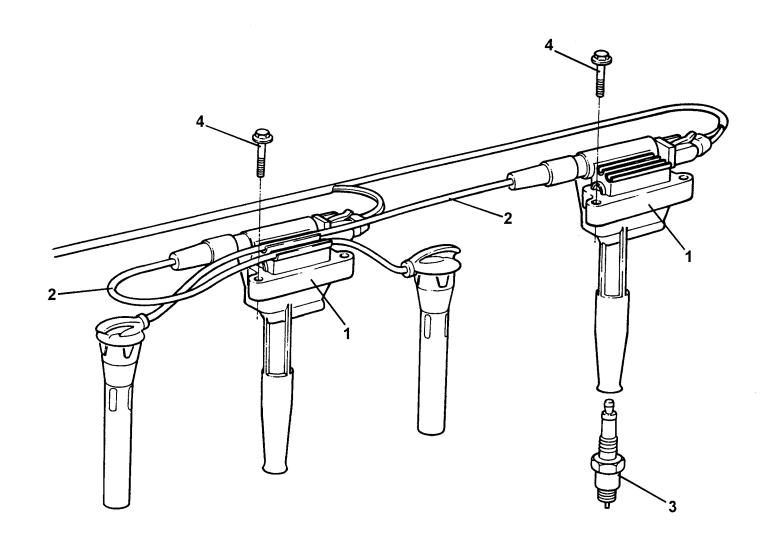

see 40.02  |               | A111E6101S  | 1   |
| 11         | Bolt, oil filter housing to block                     |                 |               | A111E6168S  | 4   |
| 12         | Engine Oil Filter                                     |                 |               | A117E6019S  | 1   |
| 13         | Oil Pressure Switch, M12 x 1.5mm                      |                 |               | A111E6179S  | 1   |
| 14         | Washer, oil pressure switch                           |                 |               | A111E6180S  | 1   |
| 15         | Gasket, oil pump                                      | Also see 40.02  |               | A111E6053S  | 1   |
| 16         | Blanking Plug, oil filter housing                     |                 |               | A111E6181S  | 1   |



**GLISG** 40.17

## Service Parts List ELISE



| Function Code 40.17 Ignition System, Spark plugs, Leads |                           |                |               |             |            |  |  |
|---------------------------------------------------------|---------------------------|----------------|---------------|-------------|------------|--|--|
| <u>Dep</u>                                              | Part Description          | <u>Remarks</u> | <u>Option</u> | Part Number | <u>Qty</u> |  |  |
| 01                                                      | Plug Top Ignition Coil    |                |               | A117E6030S  | 2          |  |  |
| 02                                                      | Plug Lead                 |                |               | A117E6032S  |