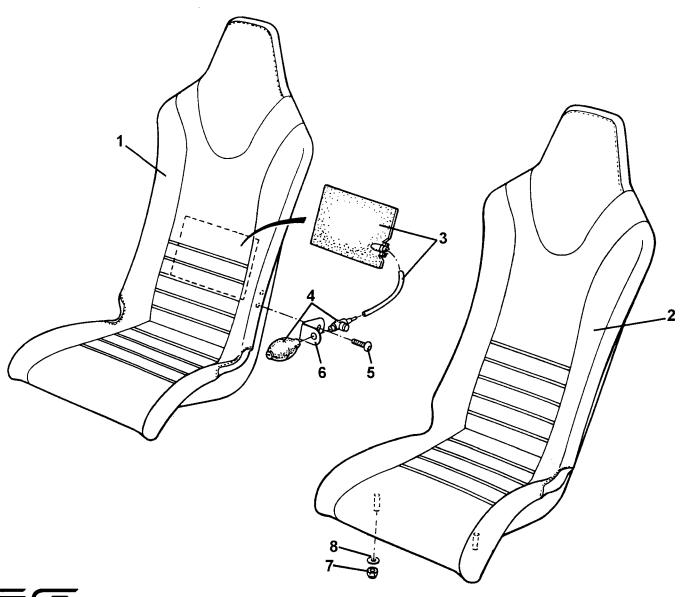

|
| 02a        | Seat Mounting Frame, passenger, LHD |                            |               | A111V0014F  | 1          |
| 03         | Screw, M8 x 20, cap hd.             | Runner rear fix.           |               | A111W7130F  | 2          |
| 04         | Stop, seat runner                   |                            |               | B111V0017F  | 2          |
| 05         | Screw, M8 x 25, cap hd.             | Runner front fix.          |               | A111W7115F  | 2          |
| 06         | Screw, M8 x 16, cap hd.             | Mounting frame fix.        |               | A111W7125F  | 4          |
| 07         | Screw, M8 x 12, button hd.          | Side brackets to seat fix. |               | A111W7131F  | 4          |

GLISE

Function Code: 13.01, Page: 1



**三山**(三) 13.02



| Function Code 13.02 Seat Assemblies, Lumbar Support |                            |                                     |                               |             |     |
|-----------------------------------------------------|----------------------------|-------------------------------------|-------------------------------|-------------|-----|
| <u>Dep</u>                                          | Part Description           | Remarks                             | <u>Option</u>                 | Part Number | Qty |
| 01                                                  | Seat Assembly, driver, RHD |                                     | Black cloth, standard         | -           | 1   |
| 01a                                                 | Seat Assembly, driver,