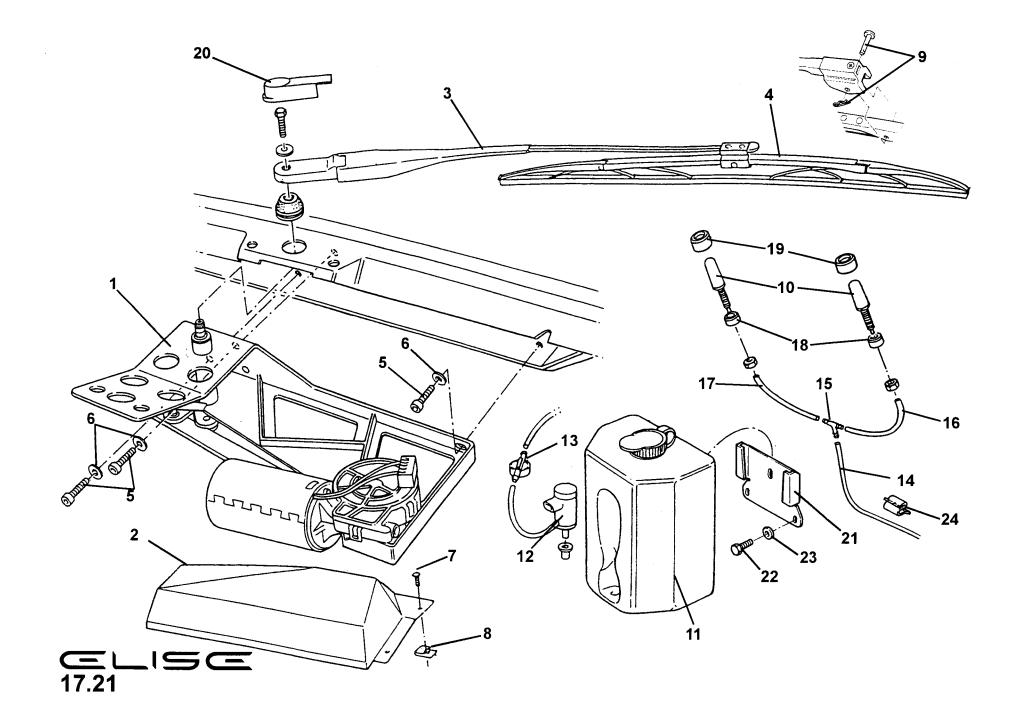

|                                       | A111M6029F  | 1   |
| 2          | Washer Pump                                 |                |                                       | A111M6047S  | 1   |
| 3          | Non Return Valve, washer fluid              |                | · · · · · · · · · · · · · · · · · · · | A100M6062H  | 1   |
| 4          | Hose, bottle to 'T' piece                   |                |                                       | B111M0054K  | 1   |
| 5          | 'T' piece, washers                          |                |                                       | A111M6045K  | 1   |
| 6          | Tube, 'T' piece to jet                      | 110 VV         |                                       | B111M0056K  | 1   |

Function Code: 17.21, Page: 1



| <u>Dep</u> | Part Description                               | Remarks                  | <u>Option</u> | Part Number | <u>Qty</u> |
|------------|------------------------------------------------|--------------------------|---------------|-------------|------------|
| 17         | Tube, 'T' piece to jet                         |                          |               | B111M0055K  | 1          |
| 18         | Spacer, washer jet                             |                          |               | A111M6046K  | 2          |
| 19         | Sleeve, washer jet                             | Bonded over jet & spacer |               | A111M0065F  | 1          |
| 20         | Pivot Cover, wiper arm                         |                          |               | A082M6380F  | 1