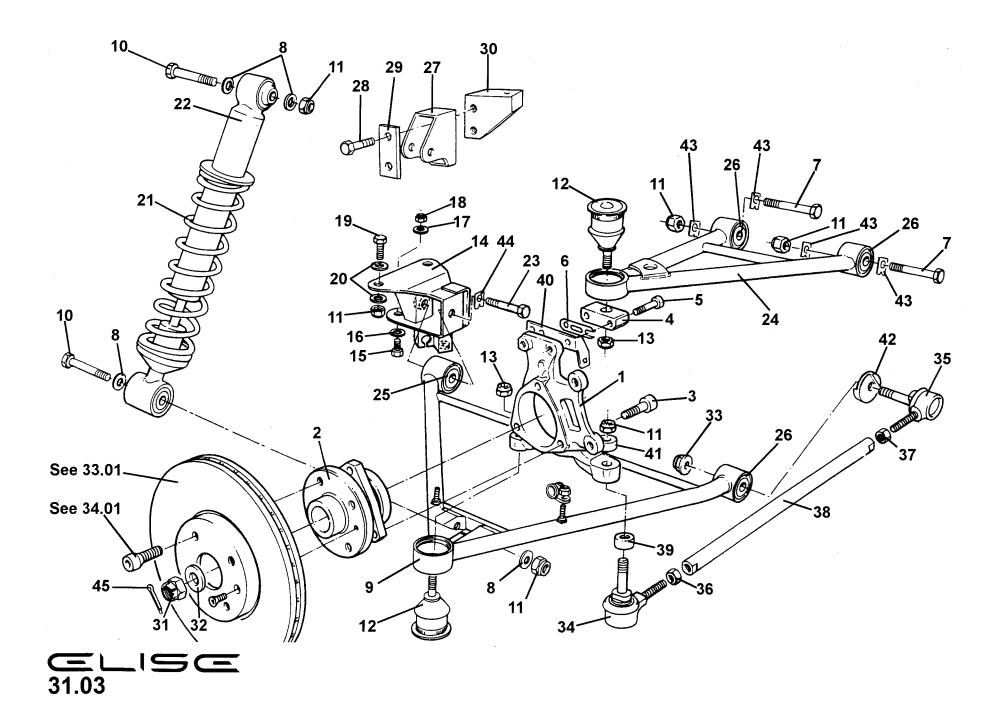

### Service Parts List ELISE

| <u>Dep</u> | Part Description                                   | <u>Remarks</u>                       | <u>Option</u> | Part Number | <u>Qty</u> |
|------------|----------------------------------------------------|--------------------------------------|---------------|-------------|------------|
| 01         | Front Clamshell                                    |                                      |               | A117B0003K  | 1          |
| 02         | Rear Clamshell                                     |                                      |               | A117B0017K  | 1          |
| 03         | Door Hinge Cover Panel, RH                         |                                      |               | A117B0220K  | 1          |
| 04         | Door Hinge Cover Panel, LH                         |                                      | - Phone       | A117B0219K  | 1          |
| 05         | Screw, M8 x 25, S/S, button hd.                    |                                      |               | A111W7175F  | 6          |
| 06         | Washer, flat, S/S, M8 x 21 x 1.6                   |                                      |               | A111W4176F  | 8          |
| 07         | Bracket, centre front clamshell                    | Part of clamshell assy.              |               | C117B0193F  | 1          |
| 08         | Screw, M6 x 16, hex. hd.                           |                                      |               | A075W1028Z  | 22         |
| 09         | Washer, flat, M6 x 18 x 1                          |                                      |               | B082W4018F  | 22         |
| 10         | Spirenut, M6                                       |                                      |               | B100W6372F  | 3          |
| 11         | Nut, M6                                            |                                      |               | A075W3020Z  | 2          |
| 12         | Washer, spring, M6                                 |                                      |               | A075W4035F  | 2          |
| 13         | Height Adjuster/Outer Fixing, front access panels  |                                      |               | A117B0334F  | 2          |
| 14         | Locknut, M10, height adjuster fix.                 |                                      |               | A075W3024Z  | 4          |
| 15         | Washer, flat, M10 x 24 x 1.5, adjuster to clamshel |                                      |               | A075W4023F  | 2          |
| 16         | Bracket, front clamshell                           | Part of clamshell assy.              |               | B117B0163F  | 2          |
| 17         | Pad, front clamshell mounting                      | Not illustrated, on radiator housing |               | A117U0163F  | 2          |
| 18         | Drain Tube, headlamp                               | Not illustrated                      | <del></del>   | A117M6030F  | 2          |