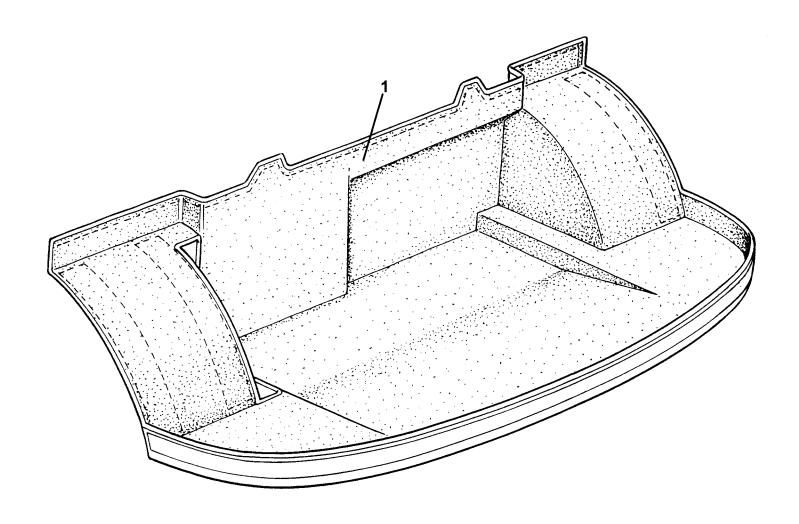

## 

| Function Code 10.25 Undertray & Diffuser |                                                       |                    |               |                    |            |  |
|------------------------------------------|-------------------------------------------------------|--------------------|---------------|--------------------|------------|--|
| <u>Dep</u>                               | Part Description                                      | Remarks            | <u>Option</u> | <u>Part Number</u> | <u>Qty</u> |  |
| 01                                       | Undertray                                             | Without NACA ducts |               | A117A0036F         | 1          |  |
| 01a                                      | Undertray Assembly                                    | With NACA ducts    |               | A117A0056J         | 1          |  |
| 02                                       | NACA Duct                                             | Part of item 1     |               | A111A0218K         | 2          |  |
| 03                                       | Screw, M8 x 25, button hd.                            |                    |               | A111W7175F         | 4          |  |
| 04                                       | Washer, spring, M8                                    |                    |               | A075W4036Z         | 4          |  |
| 05                                       | Washer, flat, M8 x 25 x 1.4 mm                        |                    |               | A075W4021Z         | 4          |  |
| 06                                       | Screw, M5 x 16, hex. hd.                              |                    |               | A111W1163F         | 11         |  |
| 07                                       | Washer, flat, M5 x 25 mm x 1.4                        |                    |               | A082W4098F         | 11         |  |
| 08                                       | Spire Nut, M5                                         |                    |               | B100W6372F         | 11         |  |
| 09                                       | Foam Strip, self adhesive, 10mm x 6mm                 |                    |               | A100B0431V         | As req.    |  |
| 10                                       | Pop Rivet, NACA duct fix.                             |                    |               | A075W6065Z         | 12         |  |
| 11                                       | Foam Strip, self adhesive, 19mm x 3mm                 |                    |               | A082U6067F         | 3          |  |
| 12                                       | Diffuser                                              |                    |               | A117A0102J         | 1          |  |
| 13                                       | Support Plate, diffuser                               |                    |               | A117B0270F         | 1          |  |
| 14                                       | Panel, license plate mounting                         |                    |               | A117B0271F         | 1          |  |
| 15                                       | Pop Rivet, plate to clamshell                         |                    |               | A089W6397F         | 3          |  |
| 16                                       | Washer, flat, 3/16" x 0.75"                           |                    |               | B075W4009Z         | 3          |  |
| 17                                       | Pop Rivet, domed. black, license plate panel to plate |                    |               | A082W6512F         | 3          |  |
|                                          |                                                       |                    |               |                    |            |  |