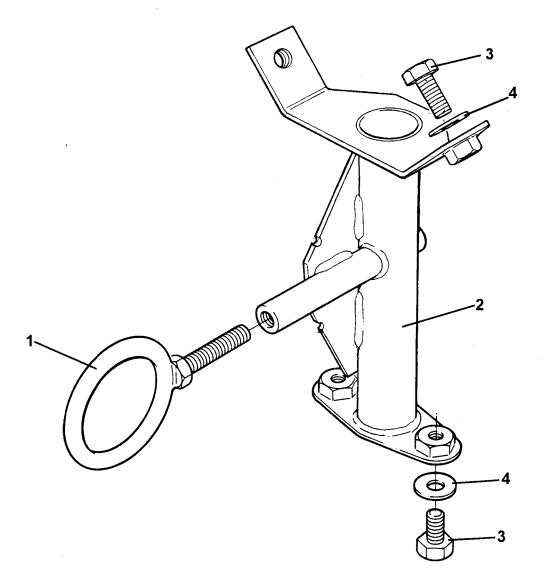

# 

| Function Code 10.20 Rear Window Shroud & Fixings |                                                      |                            |               |                    |            |  |
|--------------------------------------------------|------------------------------------------------------|----------------------------|---------------|--------------------|------------|--|
| <u>Dep</u>                                       | Part Description                                     | Remarks                    | <u>Option</u> | <u>Part Number</u> | <u>Qty</u> |  |
| 01                                               | Rear Window Shroud Assembly                          | Includes all fittings etc. |               | B117B0088F         | 1          |  |
| 02                                               | Bracket, shroud to bulkhead                          |                            |               | A117B0091F         | 2          |  |
| 03                                               | Screw, 0.5"UNF x 1.5", hex. hd., bracket to bulkhead |                            |               | A075W1020Z         | 2          |  |
| 04                                               | Washer, flat, M6 x 18 x 1, bracket to bulkhead       |                            |               | B082W4018F         | 2          |  |
| 05                                               | Screw, M4 x 8, cap hd., bracket to shroud            |                            |               | A117B0208H         | 4          |  |
| 06                                               | Screw, M6 x 25, cap hd., shroud to clamshell         |                            |               | A111W7170F         | 2          |  |
| 07                                               | Keeper Plate, rear of hood stays:                    |                            |               | A117B0084F         | 2          |  |
| 08                                               | Screw, M4 x 10, cap hd., keeper to shroud            |                            |               | A117B0207H         | 2          |  |
| 09                                               | Tensioner Assembly, soft top tail, RH                |                            |               | A117B0206F         | 1          |  |
| 09a                                              | Tensioner Assembly, soft top tail, LH                |                            |               | A117B0205F         | 1          |  |
| 10                                               | Pop Rivet, lever assy. to shroud                     |                            |               | A075W6070Z         | 6          |  |
| 11                                               | Edge Finisher, front edge of shroud                  | Cut to fit                 |               | A111U6034V         | As req     |  |
| 12                                               | Edge Finisher, rear edge of shroud                   | Cut to fit                 |               | A117B6010V         | As req     |  |
| 13                                               | Foam Gasket, RH, shroud to clamshell                 |                            |               | A117B              | 1          |  |
| 14                                               | Foam Gasket, LH, shroud to clamshell                 |                            |               | A117B              | 1          |  |