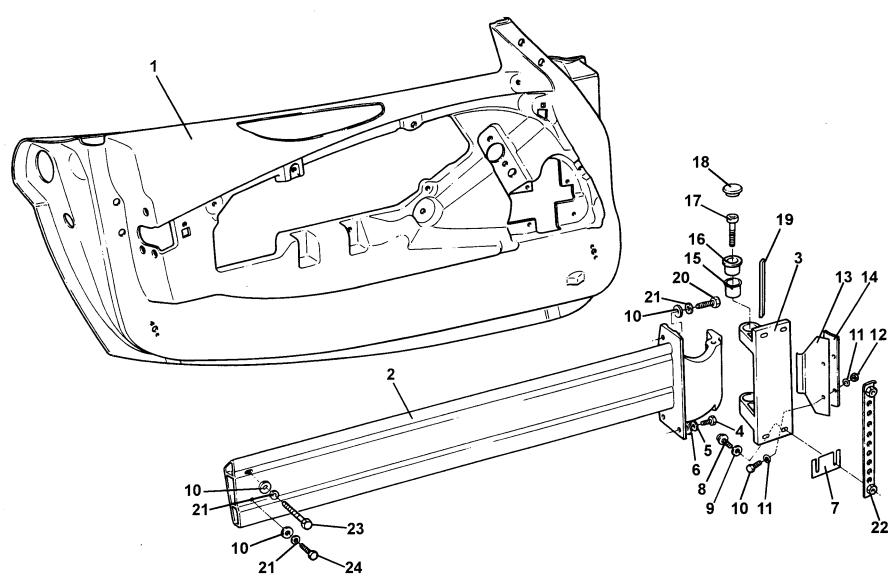

### Service Parts List ELISE

| Fund       | Function Code 10.15 Door Shells, Beams, Hinges |                |               |             |            |  |  |
|------------|------------------------------------------------|----------------|---------------|-------------|------------|--|--|
| <u>Dep</u> | Part Description                               | <u>Remarks</u> | <u>Option</u> | Part Number | <u>Qty</u> |  |  |
| 01         | Door Shell, LH                                 |                |               | A117B0061K  | 1          |  |  |
| 01a        | Door Shell, RH                                 | -              |               | A117B0060K  | 1          |  |  |
| 02         | Door Beam, LH                                  |                |               | A116U0029F  | 1          |  |  |
| 02a        | Door Beam, RH                                  |                |               | A116U0030F  | 1          |  |  |
| 03         | Hinge, chassis to door beam                    |                |               | A111U0055F  | 2          |  |  |
| 04         | Setscrew, M6 x 20, hex. hd., beam to door fix. |                |               | A075W1030Z  | 4          |  |  |
| 05         | Washer, shakeproof, M6                         |                |               | A075W4046Z  | 4          |  |  |
| 06         | Washer, flat, M6 x 1.5                         | 4              |               | A075W4015Z  | 4          |  |  |
| 07         | Shim, door hinge, 1.0mm                        |                |               | A111B0316F  | As req     |  |  |
|            | Shim, door hinge, 1.5mm                        |                |               | A111B0317F  | As req     |  |  |
| 07b        | Shim, door hinge, 2.0mm                        |                |               | B111B0314F  | As req.    |  |  |
| 07c        | Shim, door hinge, 3.0mm                        |                |               | B111B0315F  | As req     |  |  |
| 08         | Screw, M8 x 30, cap hd.                        |                |               | A089W7052F  | 8          |  |  |
| 09         | Washer, flat, M8 x 16.6 x 1.4                  |                | •             | A075W4020Z  | 18         |  |  |
| 10         | Screw, M6 x M20, hex. hd.                      |                |               | A075W1030Z  | 4          |  |  |
| 11         | Washer, flat, M6                               |                |               | A075W4013Z  | 8          |  |  |
| 12         | Nut, M6, Nyloc                                 |                |               | A075W3009Z  | 4          |  |  |
|            |                                                |                |               | C116B0257F  | 2          |  |  |
| 13         | Spring Plate, door check                       |                |               |             |            |  |  |

| <u>Dep</u> | ction Code 10.15 Door Shells, Beam  Part Description | Remarks           | <b>Option</b> | Part Number | Qty |
|------------|------------------------------------------------------|-------------------|---------------|-------------|-----|
| 14         | Support Plate, door check spring                     |                   |               | C111B0175F  | 2   |
| 15         | Bearing, door hinge                                  |                   |               | A111U6025F  | 4   |
| 16         | Bush, door hinge                                     | ·                 |               | A111U0057F  | 4   |
| 17         | Screw, M10 x 30, cap hd.                             |                   |               | A075W7030F  | 4   |
| 18         | Dust Cap, door hinge                                 |                   |               | A111U6024F  | 2   |
| 19         | Door Stop Buffer Strip                               |                   |               | B111B0178K  | 2   |
| 20         | Setscrew, M8 x 20, hex. hd., beam to door            | fix.              |               | A075W1038Z  | 4   |
| 21         | Washer, shakeproof, M8                               |                   |               | A075W4048Z  | 10  |
| 22         | Nutplate, door hinges                                | Fitted in chassis |               | A111U0056F  | 4   |
| 23         | Bolt, M8 x 45, hex,hd.,beam to rear bracke           | et, upper         |               | A075W2040Z  | 2   |
| 24         | Setscrew, M8 x 25, hex. hd., beam to rear            | bracket, lower    |               | A075W1039Z  | 2   |