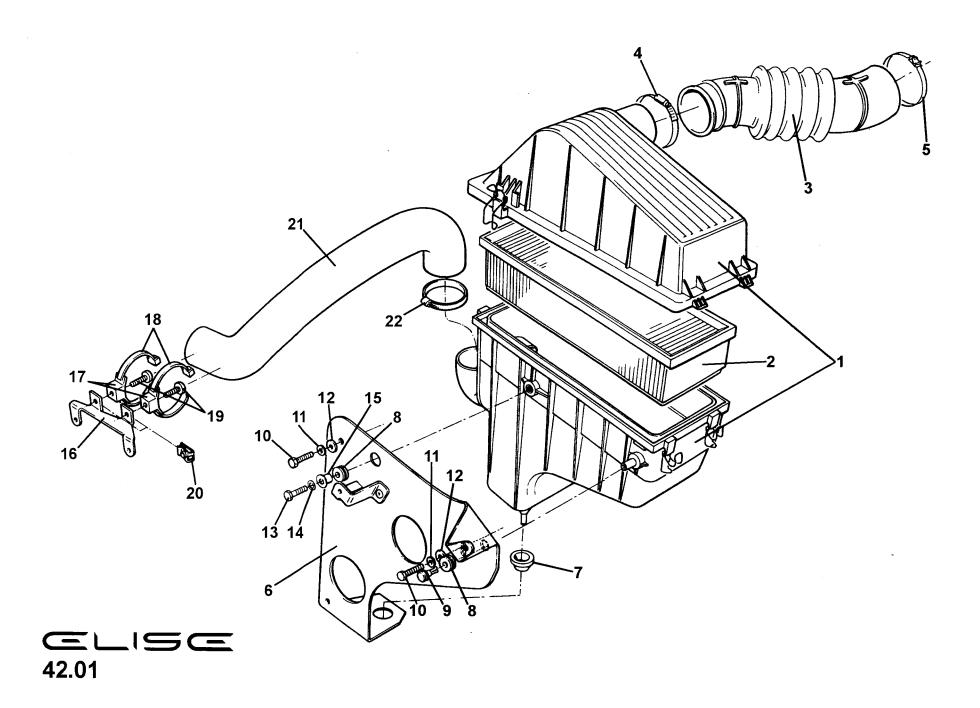

2, hex. hd., filter to bracket     |                          |               | A082W1111F  | 1          |
| 4          | Washer, spring, M6                                 |                          |               | A079W4035Z  | 1          |
| 5          | Insert, grommet fix.                               |                          |               | A089U1518F  | 1          |
| 6          | Bracket Assy., intake hose fix.                    | Includes items: 17,19,20 |               | A117E0012F  | 1          |
| 7          | Cradle Clip, cable tie fix.                        |                          |               | A082W6293F  | 2          |
| 8          | Cable Tie                                          |                          |               |             | 2          |





| Function Code 42.01 Airboxes, Trunking & Air Filters |                            |                |               |             |            |  |  |
|------------------------------------------------------|----------------------------|----------------|---------------|-------------|------------|--|--|
| <u>Dep</u>                                           | Part Description           | <u>Remarks</u> | <u>Option</u> | Part Number | <u>Qty</u> |  |  |
| 19                                                   | Screw, M5 x 12, button hd. |                |               | A111W7138F  | 2          |  |  |
| 20                                                   | Spirenut, M5               |                |               | B100W6372F  | 2          |  |  |
| 21