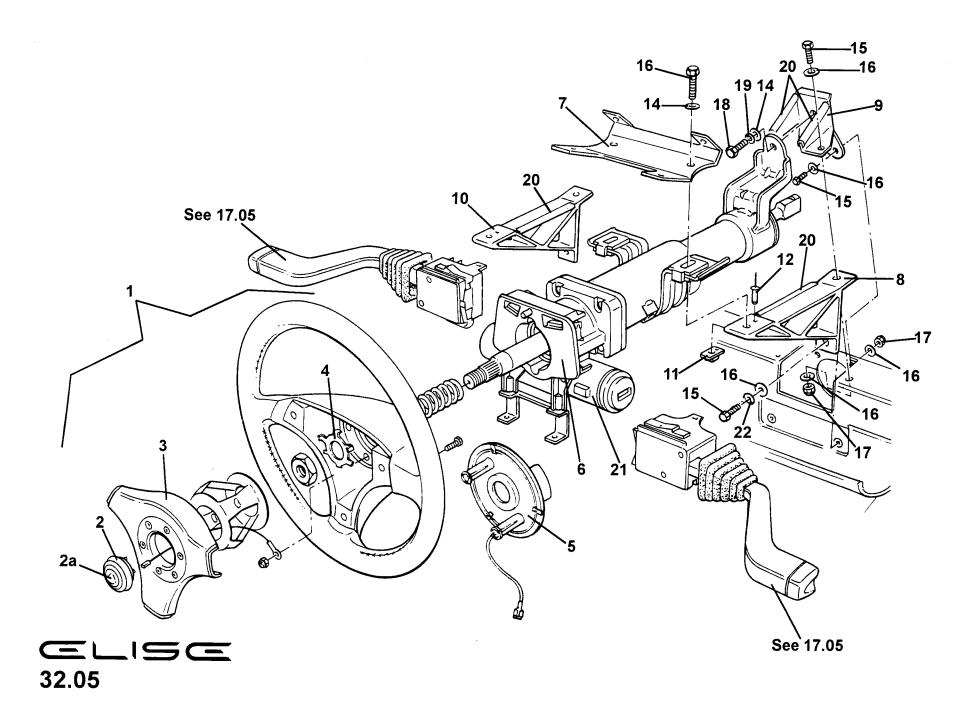

### Service Parts List ELISE

| <u>Dep</u> | Part Description                                   | <u>Remarks</u>                       | <u>Option</u> | Part Number | <u>Qty</u> |
|------------|----------------------------------------------------|--------------------------------------|---------------|-------------|------------|
| 01         | Front Clamshell                                    |                                      |               | A117B0003K  | 1          |
| 02         | Rear Clamshell                                     |                                      |               | A117B0017K  | 1          |
| 03         | Door Hinge Cover Panel, RH                         |                                      |               | A117B0220K  | 1          |
| 04         | Door Hinge Cover Panel, LH                         |                                      | - Phone       | A117B0219K  | 1          |
| 05         | Screw, M8 x 25, S/S, button hd.                    |                                      |               | A111W7175F  | 6          |
| 06         | Washer, flat, S/S, M8 x 21 x 1.6                   |                                      |               | A111W4176F  | 8          |
| 07         | Bracket, centre front clamshell                    | Part of clamshell assy.              |               | C117B0193F  | 1          |
| 08         | Screw, M6 x 16, hex. hd.                           |                                      |               | A075W1028Z  | 22         |
| 09         | Washer, flat, M6 x 18 x 1                          |                                      |               | B082W4018F  | 22         |
| 10         | Spirenut, M6                                       |                                      |               | B100W6372F  | 3          |
| 11         | Nut, M6                                            |                                      |               | A075W3020Z  | 2          |
| 12         | Washer, spring, M6                                 |                                      |               | A075W4035F  | 2          |
| 13         | Height Adjuster/Outer Fixing, front access panels  |                                      |               | A117B0334F  | 2          |
| 14         | Locknut, M10, height adjuster fix.                 |                                      |               | A075W3024Z  | 4          |
| 15         | Washer, flat, M10 x 24 x 1.5, adjuster to clamshel |                                      |               | A075W4023F  | 2          |
| 16         | Bracket, front clamshell                           | Part of clamshell assy.              |               | B117B0163F  | 2          |
| 17         | Pad, front clamshell mounting                      | Not illustrated, on radiator housing |               | A117U0163F  | 2          |
| 18         | Drain Tube, headlamp                               | Not illustrated                      | <del></del>   | A117M6030F  | 2          |

### Service Parts List ELISE

| <u>Dep</u> | ction Code 10.02a Body: Sill Panels, Wi  Part Description | <u>Remarks</u>  | <u>Option</u> | Part Number | <u>Qty</u> |
|------------|-----------------------------------------------------------|-----------------|---------------|-------------|------------|
| 01         | Windscreen Frame Assembly                                 |                 | Painted       | A116B0148K  | 1          |
| 02         | Gutter, windscreen frame                                  |                 |               | A117B0153F  | 1          |
| 03         | Baffle, scuttle to fascia top                             |                 |               | A116B0195J  | 1          |
| 04         | Sill Panel, RH                                            |                 | -             | A117B0030K  | 1          |
| 05         | Sill Panel, LH                                            |                 |               | A117B0031K  | 1          |
| 06         | Rear Bulkhead Assembly                                    |                 |               | B117U0041F  | 1          |
| 07         | Edge Finisher, 'B' post/side intake                       | Cut to fit      |               | A111U6034V  | As req.    |
| 08         | Captive Nut, M8, big hd.                                  |                 |               | A111W6592F  | 18         |
| 09         | Blanking Grommet, 12.5mm                                  |                 |               | A100B6163F  | 1          |
| 10         | Finisher Panel, front sill recess, RH                     |                 |               | A117U0168F  | 1          |
| 11         | Finisher Panel, front sill recess, LH                     |                 |               | A117U0169F  | 1          |
| 12         | Plastic Fastener, panel fix.                              |                 |               | A100W6479F  | 4          |
| 13         | Pad, hole blanking, upper hinge fixings                   |                 |               | A117U0258F  | 2          |
| 14         | NVH Foam, sill front                                      | Not illustrated |               | B117B0034F  | 2          |