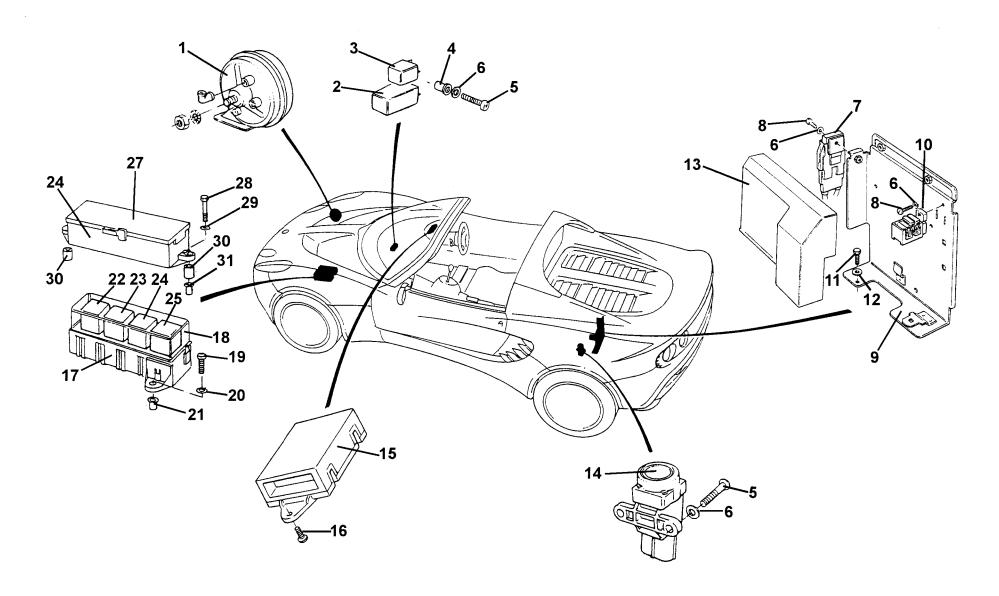

## **ELISE SERVICE PARTS LIST**

**2001 Model Year Onwards** 

Technical Service Dept., Lotus Cars Limited, Hethel, Norwich, Norfolk, NR14 8EZ. England. Telephone 01953 608000 Telefax 01953 608300