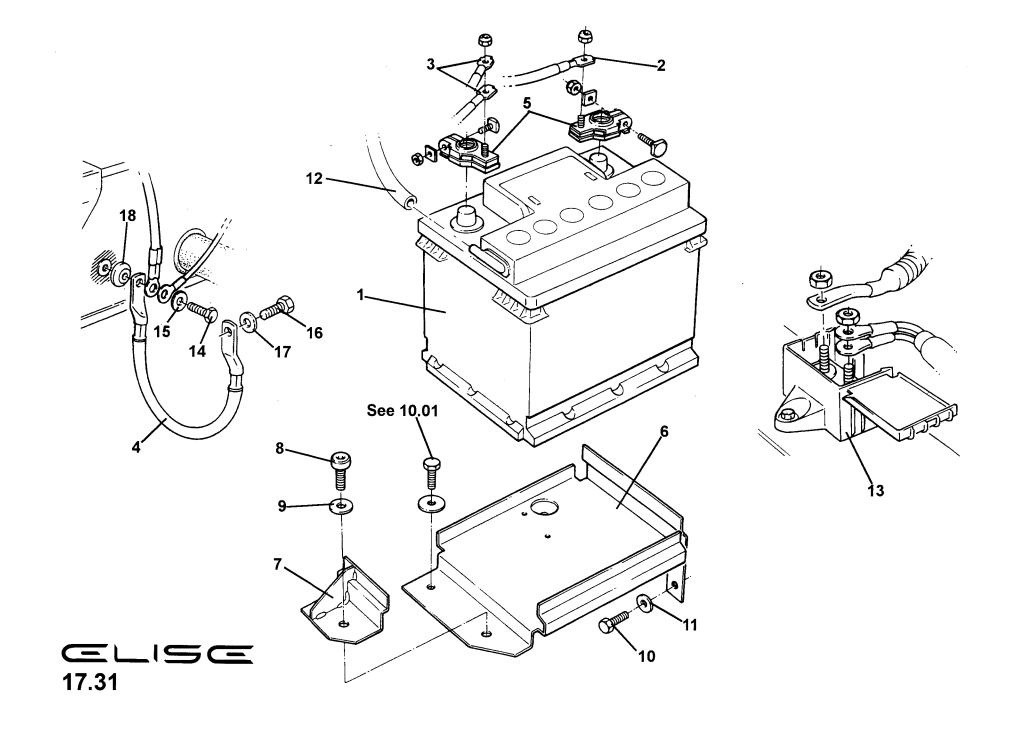

| 1          |  |  |  |
| 06         | Blanking Plug                           | When aerial not fitted | Base car                   | A111B6037F  | 1          |  |  |  |
| 07         | Nut, blanking plug                      | When aerial not fitted | Base car                   | A111B6038F  | 1          |  |  |  |
| 08         | Speaker Kit, front, Alpine SPS 1029     |                        | 4 speaker audio system     | A117M6006F  | 1          |  |  |  |
| 09         | Speaker Kit, rear, Alpine SPS 1329      |                        | 2 & 4 speaker audio system | A117M6007F  | 1          |  |  |  |
| 10         | Radio/CD Player, VDO Dayton CD3200      | Not illustrated        | Sports Tourer/Race Tech    | B117M6009F  | 1          |  |  |  |

ELISE

Function Code: 17.27, Page: 1



## 



| <u>Dep</u> | Part Description                                          | Remarks                   | <u>Option</u> | Part Number | Qty |
|------------|-----------------------------------------------------------|---------------------------|---------------|-------------|-----|
| 01         | Battery, Tungstone UN 2794                                |                           | Standard      | A117M6017F  | 1   |
| 01a        | Battery, heavy duty                                       |                           | Accessory     | A117M6022F  |     |
| 01b        | Battery, competition                                      |                           | MOTORSPORT    | A111M6020F  | 1   |
| 02         | Battery Cable, negative, to chassis                       |