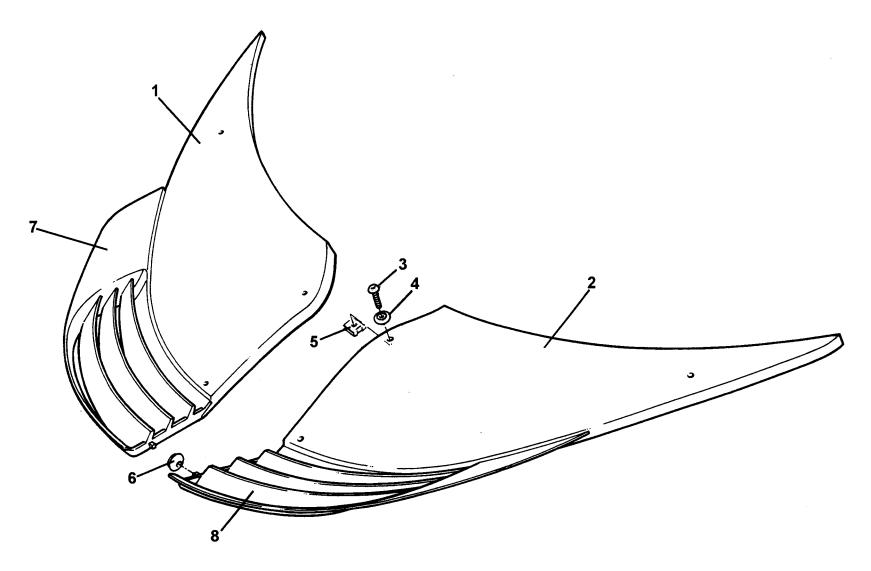

#### 

| Fund       | Function Code 10.09a Front Services Access Panels |         |               |             |            |  |  |
|------------|---------------------------------------------------|---------|---------------|-------------|------------|--|--|
| <u>Dep</u> | Part Description                                  | Remarks | <u>Option</u> | Part Number | <u>Qty</u> |  |  |
| 01         | Access Panel, front services, RH                  |         |               | B117B0266J  | 1          |  |  |
| 02         | Access Panel, front services, LH                  |         |               | B117B0267J  | 1          |  |  |
| 03         | Screw, M5 x 20, button. skt. hd., panel fix.      |         |               | A082W7173F  | 6          |  |  |
| 04         | Escutcheon, screw to panel                        |         |               | B340B0123F  | 6          |  |  |
| 05         | Spire Nut, M5                                     |         |               | A117W6682F  | 4          |  |  |
| 06         | Grommet, panel spigot retaining                   |         |               | X036B6010Z  | 2          |  |  |
| 07         | Grille, front access panel, RH                    |         |               | C117B0122F  | 1          |  |  |
| 80         | Grille, front access panel, LH                    |         |               | C117B0121F  | 1          |  |  |