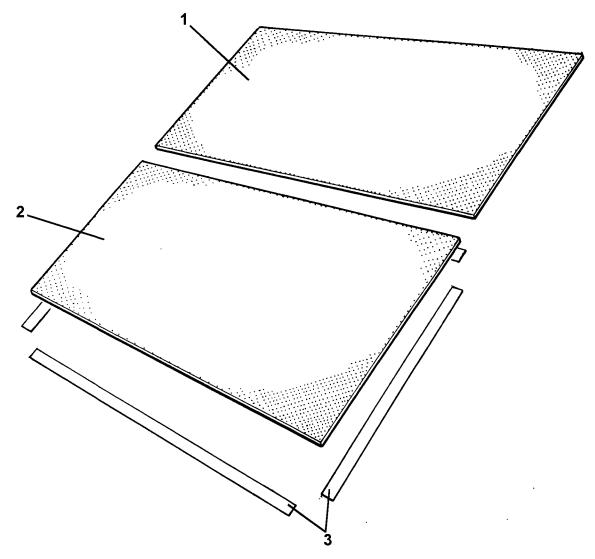

# 

| Function Code 10.20 Rear Window Shroud & Fixings |                                                      |                            |               |                    |            |  |
|--------------------------------------------------|------------------------------------------------------|----------------------------|---------------|--------------------|------------|--|
| <u>Dep</u>                                       | Part Description                                     | Remarks                    | <u>Option</u> | <u>Part Number</u> | <u>Qty</u> |  |
| 01                                               | Rear Window Shroud Assembly                          | Includes all fittings etc. |               | B117B0088F         | 1          |  |
| 02                                               | Bracket, shroud to bulkhead                          |                            |               | A117B0091F         | 2          |  |
| 03                                               | Screw, 0.5"UNF x 1.5", hex. hd., bracket to bulkhead |                            |               | A075W1020Z         | 2          |  |
| 04                                               | Washer, flat, M6 x 18 x 1, bracket to bulkhead       |                            |               | B082W4018F         | 2          |  |
| 05                                               | Screw, M4 x 8, cap hd., bracket to shroud            |                            |               | A117B0208H         | 4          |  |
| 06                                               | Screw, M6 x 25, cap hd., shroud to clamshell         |                            |               | A111W7170F         | 2          |  |
| 07                                               | Keeper Plate, rear of hood stays:                    |                            |               | A117B0084F         | 2          |  |
| 08                                               | Screw, M4 x 10, cap hd., keeper to shroud            |                            |               | A117B0207H         | 2          |  |
| 09                                               | Tensioner Assembly, soft top tail, RH                |                            |               | A117B0206F         | 1          |  |
| 09a                                              | Tensioner Assembly, soft top tail, LH                |                            |               | A117B0205F         | 1          |  |
| 10                                               | Pop Rivet, lever assy. to shroud                     |                            |               | A075W6070Z         | 6          |  |
| 11                                               | Edge Finisher, front edge of shroud                  | Cut to fit                 |               | A111U6034V         | As req     |  |
| 12                                               | Edge Finisher, rear edge of shroud                   | Cut to fit                 |               | A117B6010V         | As req     |  |
| 13                                               | Foam Gasket, RH, shroud to clamshell                 |                            |               | A117B              | 1          |  |
| 14                                               | Foam Gasket, LH, shroud to clamshell                 |                            |               | A117B              | 1          |  |