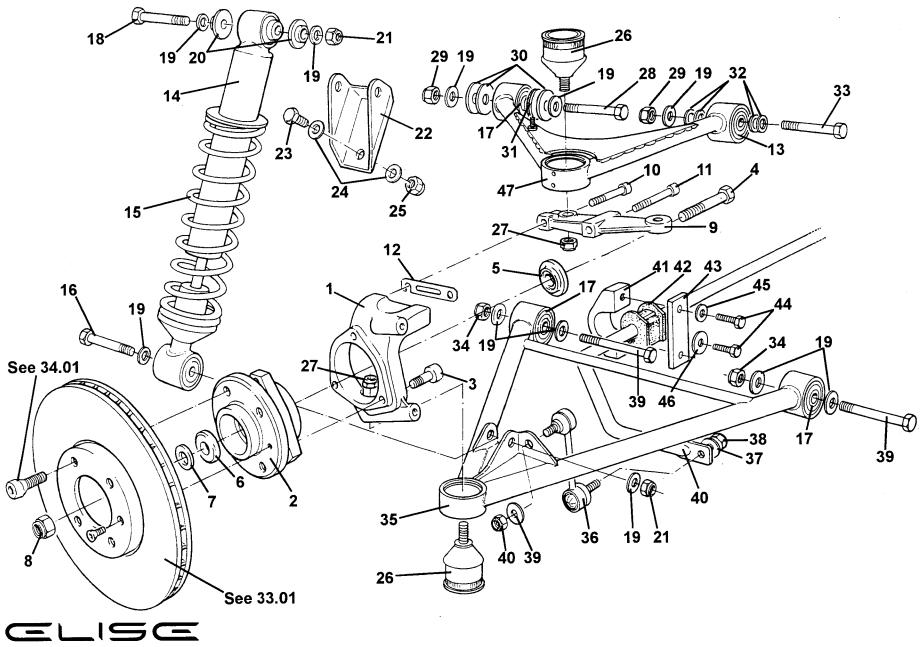

| D117A0034F  | 1     |
| 03         | Pop Rivet, 6.4 x 20,            |                            |                                       | A6593F111W  | <br>6 |
| 04         | Rivnut, M6 x 1, countersunk hd. |                            |                                       | A111W6536H  |       |
| 05         | Pulsert, M6 flat hd.            |                            |                                       | A079W6191F  | 6     |
| 06         | Rivnut, M5 x 0.8 countersunk hd |                            |                                       | A111W6566H  |       |
|            |                                 |                            |                                       | HOOCOVETTA  | 2     |

ELISE

Function Code: 30.19, Page: 1





| <u>Dep</u> | Part Description                                     | <u>Remarks</u> | <u>Option</u>                                     | Part Number | <u>Qty</u> |
|------------|------------------------------------------------------|----------------|---------------------------------------------------|-------------|------------|
| 01         | Hub Carrier, forged steel, LH                        |                |                                                   | A116C0001F  | 1          |
| 01a        | Hub Carrier, forged steel, RH                        |                |                                                   | A116C0002F  | 1          |
| 02         | Hub/Bearing Assembly                                 |                |