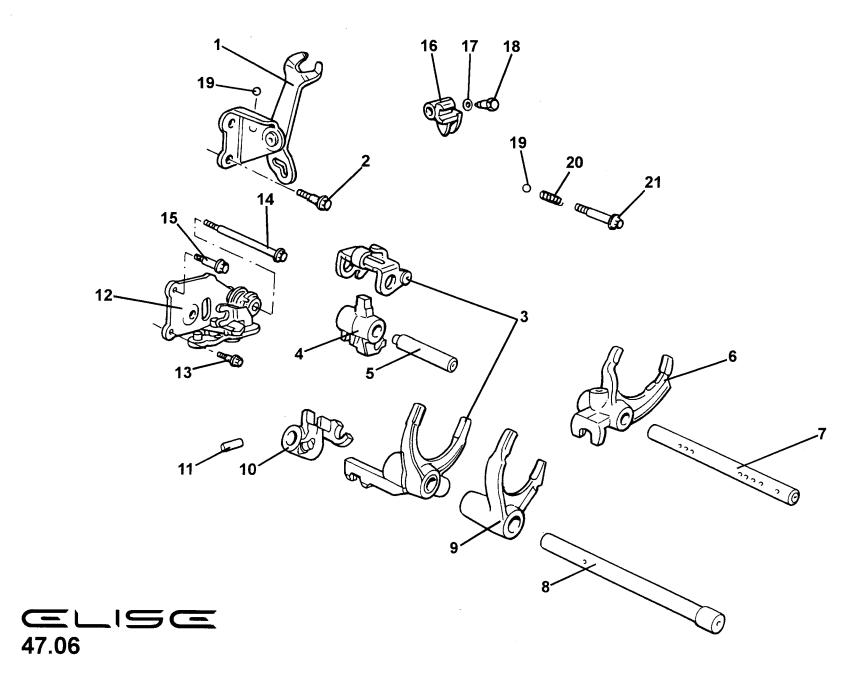

|
| 13         | Bolt, M6 x 22.5, flg. hd., translator fix.        |                |               | A111F6144S  | 2          |
| 14         | Bolt, special, M8, flg. hd., translator fix.      |                |               | A111F6204S  | 1          |
| 15         | Bolt, M6 x 18, flg. hd., translator fix.          |                |               | A111F6203S  | 1          |
| 16         | Selector Shaft Guide                              |                |               | A111F6198S  | 1          |
| 17         | Dowel Bolt, M8 x 24, flg. hd.                     |                |               | A111F6199S  | 1          |
| 18         | Washer, spring, M6                                |                | 7             | A111F6014S  | 1          |

Function Code: 47.06, Page: 1



| Fund       | Function Code 47.06 Gear Selector Mechanism, Internal |                |               |             |            |  |  |  |
|------------|-------------------------------------------------------|----------------|---------------|-------------|------------|--|--|--|
| <u>Dep</u> | Part Description                                      | <u>Remarks</u> | <u>Option</u> | Part Number | <u>Qty</u> |  |  |  |
| 19         | Steel Ball, detent                                    |                |               | A111F6201S  | 2          |  |  |  |
| 20         | Spring, detent                                        |                |               | A111F6206S  | 1          |  |  |  |
| 21         | Cap Bolt, spring retention                            |                |