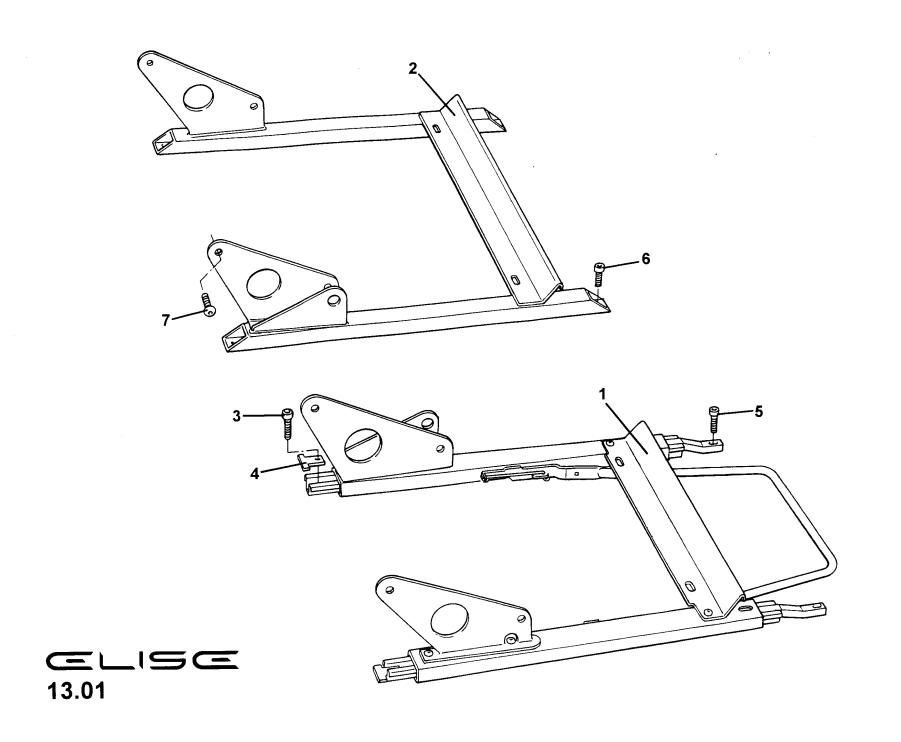

|                        | A111W7126F  | 6   |
| )9           | Washer, internal shakeproof, M5                             |                |                        | A075W4045Z  | 6   |
| 0            | Washer, flat, M5                                            |                |                        | A075W4011Z  | 6   |
| 1            | Blanking Tape                                               |                |                        | A111V0206K  | 4   |
| 2            | Blanking Grommet                                            |                |                        | A100B6163F  | 2   |
| 3            | Screw, No 10 x 1", pan hd. pozi., plinth to mirror          |                |                        | A075W5043Z  | 2   |

Function Code: 12.09, Page: 1



#### Service Parts List ELISE



| Fund       | ction Code 13.01 Seat Runners       |                            |               |             |            |
|------------|-------------------------------------|----------------------------|---------------|-------------|------------|
| <u>Dep</u> | Part Description                    | <u>Remarks</u>             | <u>Option</u> | Part Number | <u>Qty</u> |
| 01         | Seat Runners, driver, RHD           |                            |               | A111V0012J  | 1          |
| 01a        | Seat Runners, driver, LHD           |                            |               | A111V0011J  | 1          |
| 02         | Seat Mounting Frame, passenger, RHD |                            |               | A111V0013F  | 1          |
| 02a        |