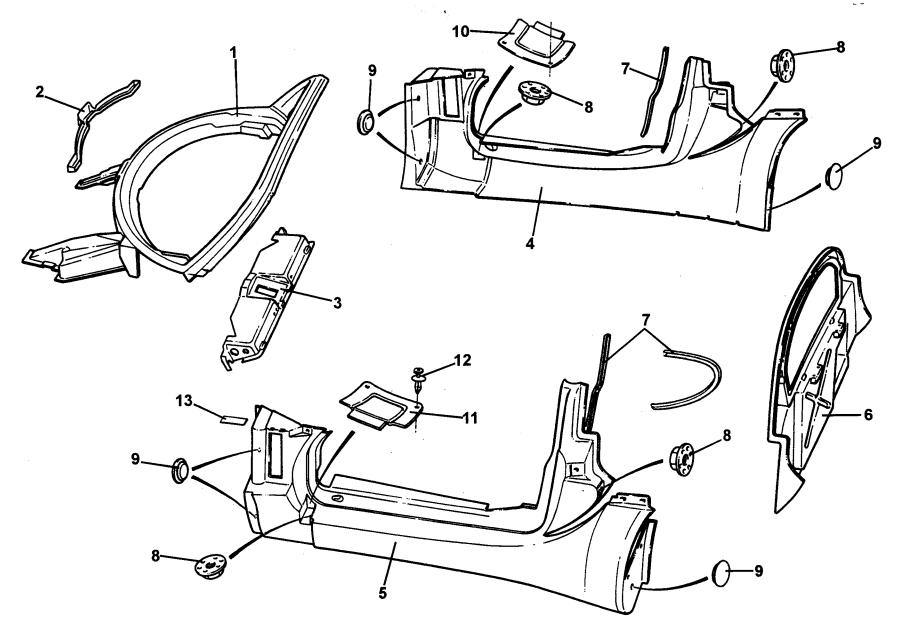

### Service Parts List ELISE

| <u>Dep</u> | Part Description                                   | <u>Remarks</u>                       | <u>Option</u> | Part Number | <u>Qty</u> |
|------------|----------------------------------------------------|--------------------------------------|---------------|-------------|------------|
| 01         | Front Clamshell                                    |                                      |               | A117B0003K  | 1          |
| 02         | Rear Clamshell                                     |                                      |               | A117B0017K  | 1          |
| 03         | Door Hinge Cover Panel, RH                         |                                      |               | A117B0220K  | 1          |
| 04         | Door Hinge Cover Panel, LH                         |                                      | - Phone       | A117B0219K  | 1          |
| 05         | Screw, M8 x 25, S/S, button hd.                    |                                      |               | A111W7175F  | 6          |
| 06         | Washer, flat, S/S, M8 x 21 x 1.6                   |                                      |               | A111W4176F  | 8          |
| 07         | Bracket, centre front clamshell                    | Part of clamshell assy.              |               | C117B0193F  | 1          |
| 08         | Screw, M6 x 16, hex. hd.                           |                                      |               | A075W1028Z  | 22         |
| 09         | Washer, flat, M6 x 18 x 1                          |                                      |               | B082W4018F  | 22         |
| 10         | Spirenut, M6                                       |                                      |               | B100W6372F  | 3          |
| 11         | Nut, M6                                            |                                      |               | A075W3020Z  | 2          |
| 12         | Washer, spring, M6                                 |                                      |               | A075W4035F  | 2          |
| 13         | Height Adjuster/Outer Fixing, front access panels  |                                      |               | A117B0334F  | 2          |
| 14         | Locknut, M10, height adjuster fix.                 |                                      |               | A075W3024Z  | 4          |
| 15         | Washer, flat, M10 x 24 x 1.5, adjuster to clamshel |                                      |               | A075W4023F  | 2          |
| 16         | Bracket, front clamshell                           | Part of clamshell assy.              |               | B117B0163F  | 2          |
| 17         | Pad, front clamshell mounting                      | Not illustrated, on radiator housing |               | A117U0163F  | 2          |
| 18         | Drain Tube, headlamp                               | Not illustrated                      | <del></del>   | A117M6030F  | 2          |

Function Code: 10.01, Page: 1

**三山5**年 10.02a