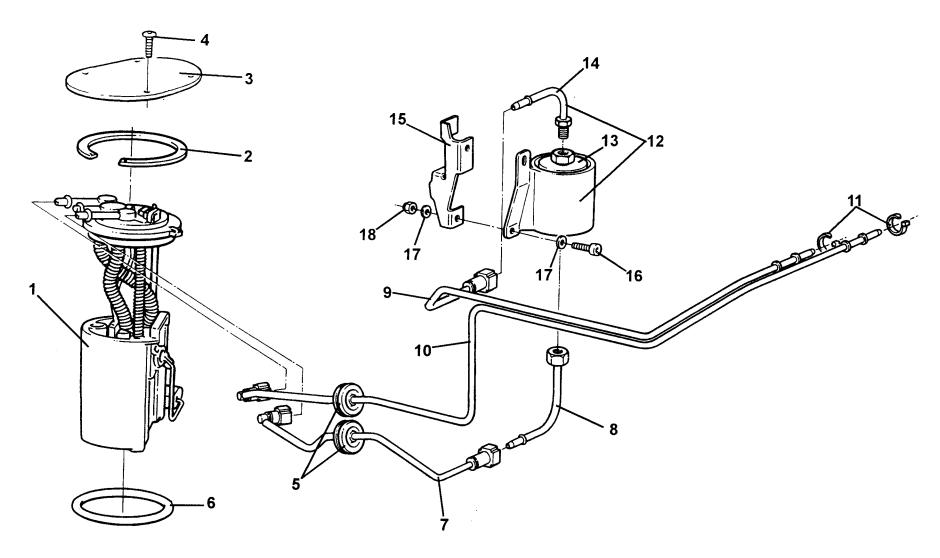

|



| Fun        | ction Code 44.01 Fuel Tanks, Filler | <u>Remarks</u> <u>Option</u> <u>Part Number</u> <u>Qty</u> |               |                    |     |
|------------|-------------------------------------|------------------------------------------------------------|---------------|--------------------|-----|
| <u>Dep</u> | Part Description                    | <u>Remarks</u>                                             | <u>Option</u> | <u>Part Number</u> | Qty |
| 18         | Washer, spring, M8, tank to chassis |                                                            |               | A075W4036Z         | 4   |
| 19         | Washer, flat, M8, tank to chassis   |                                                            |               | A075W4019Z         | 4   |



**ELISE** 44.03

## Service Parts List CLISC



| <u>Dep</u> | ction Code 44.03 Fuel Pump; Filter, Pip  Part Description | <u>Remarks</u>        | <u>Option</u> | Part Number | Qty |
|------------|-----------------------------------------------------------|-----------------------|---------------|-------------|-----|
| 01         | Fuel Pump and Sender Unit                                 |                       |               | A116L6001L  | 1   |
| 02         | Circlip, pump to tank                                     |                       |               |             | 1   |
| 03         | Access Panel, fuel tank                                   |                       |               | A117L0042F  | 1   |
| 04         | Screw, access cover                                       |