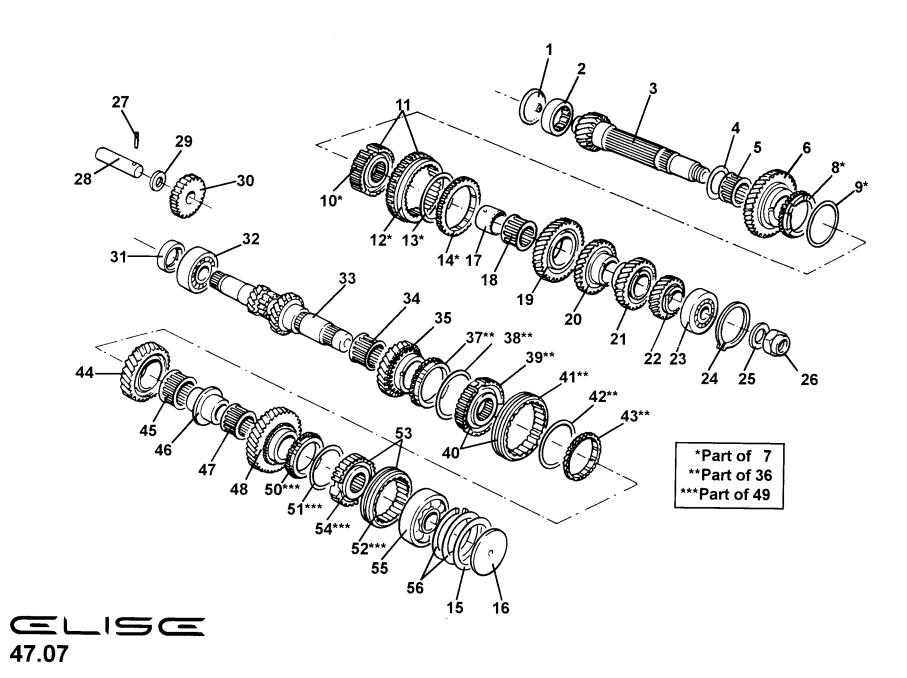

| A111F6024S  | 1          |
| 32         | Ball bearing, input shaft                       |                | Fig. 48 1 (According to the Control of Contr | A111F6101S  | 1          |





| <u>Dep</u> | Part Description                          | <u>Remarks</u>            | <u>Option</u> | Part Number | <u>Qty</u> |
|------------|-------------------------------------------|---------------------------|---------------|-------------|------------|
| 33         | Input Shaft                               |                           |               | A111F6193S  | 1          |
| 34         | Needle Roller Bearing, 3rd Gear           |                           |               | A111F6104S  | 1          |
| 35         | 3rd Gear                                  |                           |               | A111F6103S  | 1          |
| 36         | Synchroniser Assembly, 3rd/4th gear       | Includes items: 37/38/39/ | /41/42/43     | A111F6105S  | 1          |
| 37         | Syn