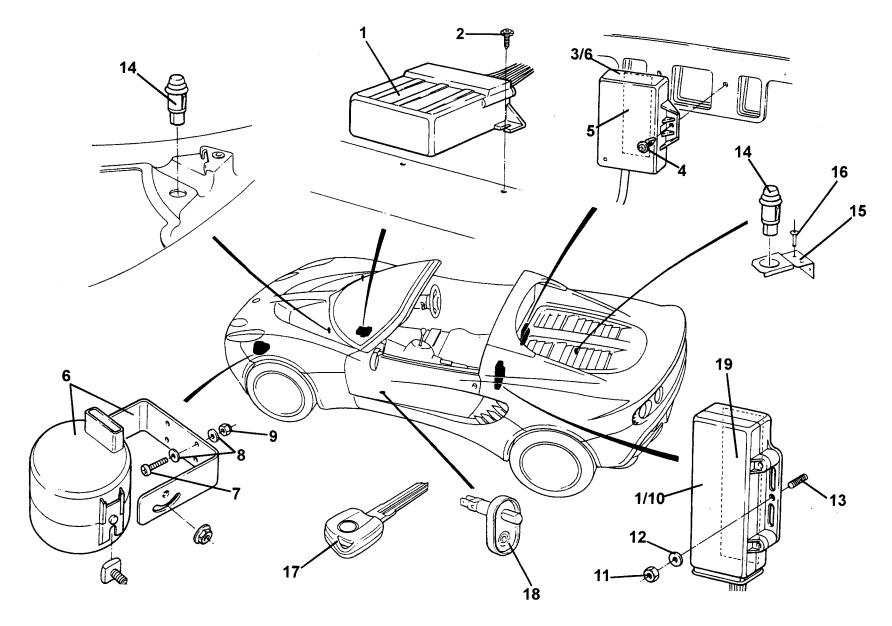

# Service Parts List ELISE

| Fund       | ction Code 10.17 Door Latch Mechanism                     |                      | <b>0</b> . <b>4</b> * = | Dort Number        | Otv        |
|------------|-----------------------------------------------------------|----------------------|-------------------------|--------------------|------------|
| <u>Dep</u> | Part Description                                          | <u>Remarks</u>       | <u>Option</u>           | <u>Part Number</u> | <u>Qty</u> |
| 01         | Vehicle Lock Set, door, boot, steering, fuel cap + 2 keys |                      |                         | B117H0001F         | 1          |
| 02         | Blanking Grommet, linkage access hole                     |                      |                         | A082B6057F         | 2          |
| 03         | Nut, nyloc, M6, support brkt fix                          |                      |                         | A082B6057F         | 2          |
| 04         | Washer, flat, M6 x 12.1 x 1.4, support brkt fix           |                      |                         | A075W4013Z         | 12         |
| 05         | Support Bracket, release button, LH                       |                      |                         | A117U0001F         | 1          |
| 05a        | Support Bracket, release button, RH                       |                      |                         | A117U0002F         | 1          |
| 06         | Washer, wavy, 0.25", support brkt. fix.                   |                      |                         | A075W4087F         | 6          |
| 07         | Setscrew, M6 x 16, support brkt. fix.                     |                      |                         | A075W1028Z         | 6          |
| 08         | Screw, M5 x 10, pozi, cover plate fix                     |                      |                         | A111W5223F         | 2          |
| 09         | Cover Plate, mechanism access hole                        |                      |                         | B111U0094K         | 2          |
| 09a        | Reflector/Cover                                           | Replaces cover plate | item 9                  | A117M6026F         | 2          |
| 10         | Fixing Strap, cover plate                                 |                      |                         | A111U0095K         | 2          |
| 11         | Nylon Clip, linkage retention                             |                      |                         | A082U6267F         | 4          |
| 12         | Lever, door latch release                                 |                      |                         | A111U0122F         | 2          |
| 13         | Roll Pin, door latch lever to spindle retention           |                      |                         | A111U6560F         | 2          |
| 14         | Shim, expanded stainless, door striker attachment         |                      |                         | A111U0215F         | 2          |
| 15         | Shim, 2mm, door striker pin                               |                      |                         | A111U0220F         | 2          |
| 16         | Shim, 4mm, door striker pin                               |                      |                         | A111U0219F         | 2          |

Function Code: 10.17, Page: 1