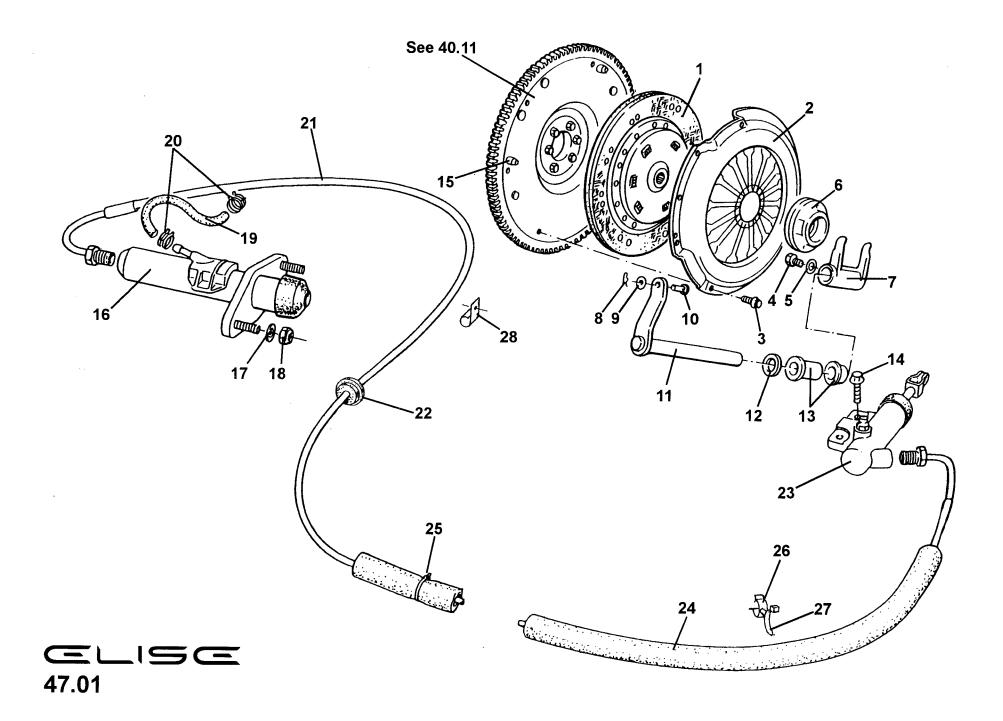

| A111Q6012S  | 1   |
| 12         | Seal, clutch shaft                              |         |               | A111F6031S  | 1   |
| 13         | Bush Kit, Clutch shaft                          |         |               | A111F6032S  | 1   |
| 14         | Screw, M10 x 22, slave cylinder to mtg. bracket |         |               | A111E6140S  | 2   |
| 15         | Dowel, clutch to flywheel                       |         |               | A111Q6009S  | 3   |
| 16         | Clutch Master Cylinder                          |         |               | A111Q6001F  | 1   |
| 17         | Washer, M8 x 16.6, master cylinder to pedal box |         |               | A075W4020F  | 2   |
| 18         | Nyloc Nut, M8, master cylinder to pedal box     | S       |               | A111W3126F  | 2   |



| <u>Dep</u> | Part Description                                | Remarks  | <u>Option</u> | Part Number | Qty |
|------------|-------------------------------------------------|----------|---------------|-------------|-----|
| 19         | Hose, reservoir to clutch master cylinder       |          |               | C111J0085F  | 1   |
| 20         | Clip, hose to reservoir to cylinder             |          |               | A079W6189F  | 2   |
| 21         | Pipe Assembly, clutch                           | -        |               | A111Q0005S  | 1   |
| 22         | Grommet, clutch pipe to bulkhead                |          |               | A075U6043F  | 1   |
| 23         | Clutch Slave Cylinder                           |          |               | A111Q6006S  | 1   |
| 24         |