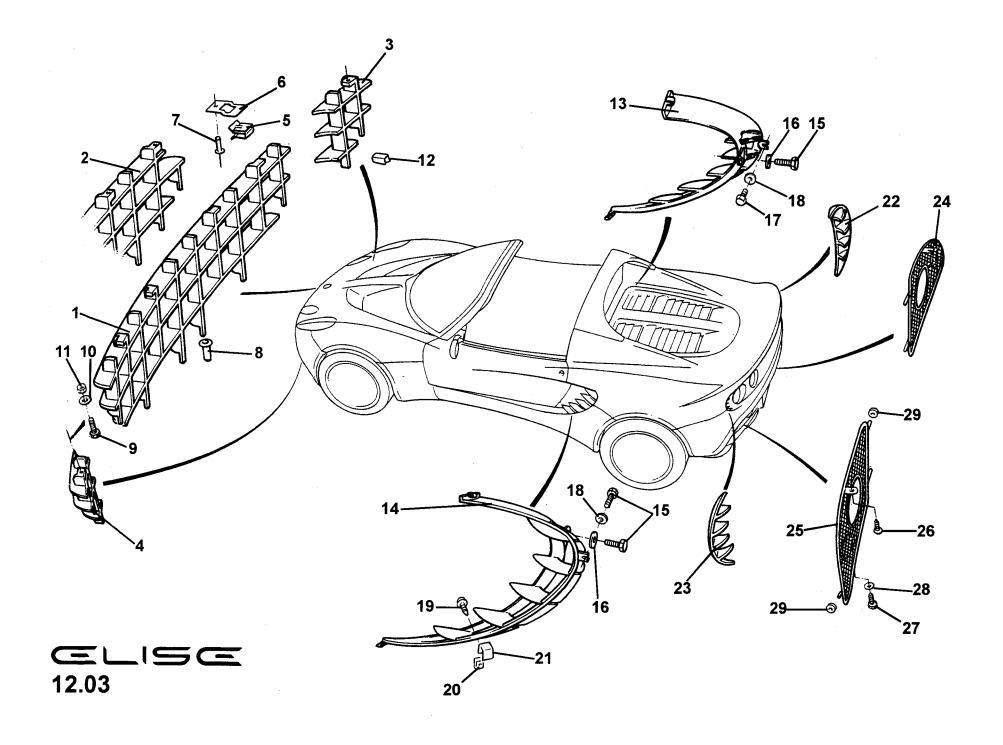

#### 

| Fund       | Function Code 10.09a Front Services Access Panels |         |               |             |            |  |  |
|------------|---------------------------------------------------|---------|---------------|-------------|------------|--|--|
| <u>Dep</u> | Part Description                                  | Remarks | <u>Option</u> | Part Number | <u>Qty</u> |  |  |
| 01         | Access Panel, front services, RH                  |         |               | B117B0266J  | 1          |  |  |
| 02         | Access Panel, front services, LH                  |         |               | B117B0267J  | 1          |  |  |
| 03         | Screw, M5 x 20, button. skt. hd., panel fix.      |         |               | A082W7173F  | 6          |  |  |
| 04         | Escutcheon, screw to panel                        |         |               | B340B0123F  | 6          |  |  |
| 05         | Spire Nut, M5                                     |         |               | A117W6682F  | 4          |  |  |
| 06         | Grommet, panel spigot retaining                   |         |               | X036B6010Z  | 2          |  |  |
| 07         | Grille, front access panel, RH                    |         |               | C117B0122F  | 1          |  |  |
| 80         | Grille, front access panel, LH                    |         |               | C117B0121F  | 1          |  |  |