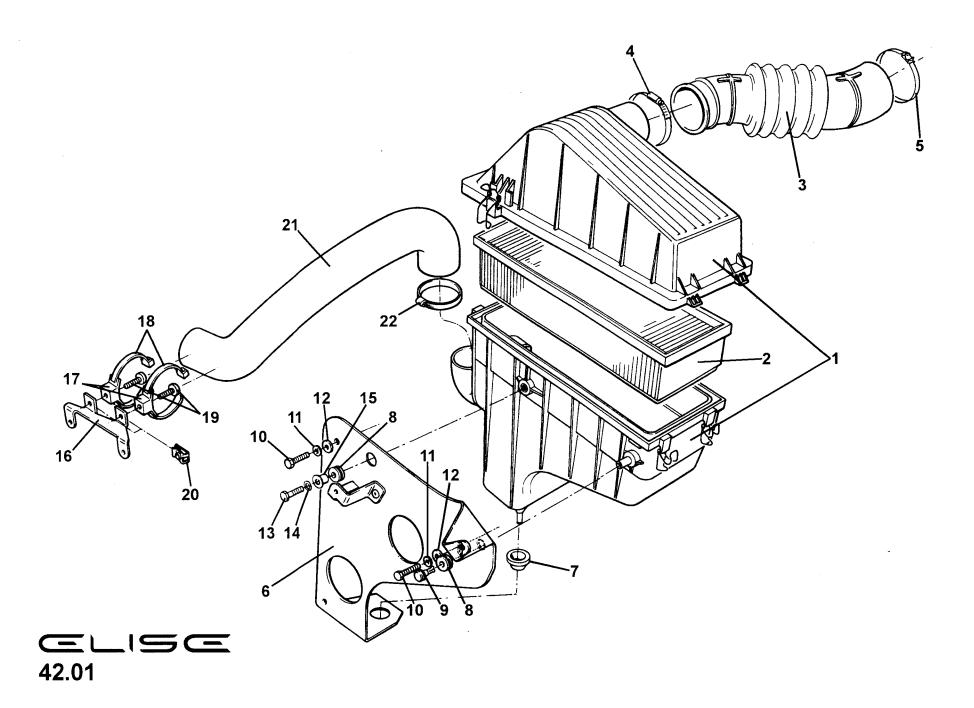

22, hex. hd., filter to bracket     |                          |               | A082W1111F  | 1          |
| 4          | Washer, spring, M6                                 |                          |               | A079W4035Z  | 1          |
| 5          | Insert, grommet fix.                               |                          |               | A089U1518F  | 1          |
| 6          | Bracket Assy., intake hose fix.                    | Includes items: 17,19,20 |               | A117E0012F  | 1          |
| 7          | Cradle Clip, cable tie fix.                        |                          |               | A082W6293F  | 2          |
| 8          | Cable Tie                                          |                          |               |             | 2          |





| Function Code 42.01 Airboxes, Trunking & Air Filters |                            |                |               |             |            |  |  |
|------------------------------------------------------|----------------------------|----------------|---------------|-------------|------------|--|--|
| <u>Dep</u>                                           | Part Description           | <u>Remarks</u> | <u>Option</u> | Part Number | <u>Qty</u> |  |  |
| 19                                                   | Screw, M5 x 12, button hd. |                |               | A111W7138F  | 2          |  |  |
| 20                                                   | Spirenut, M5               |                |               | B100W6372F  | 2          |  |  |
| 21