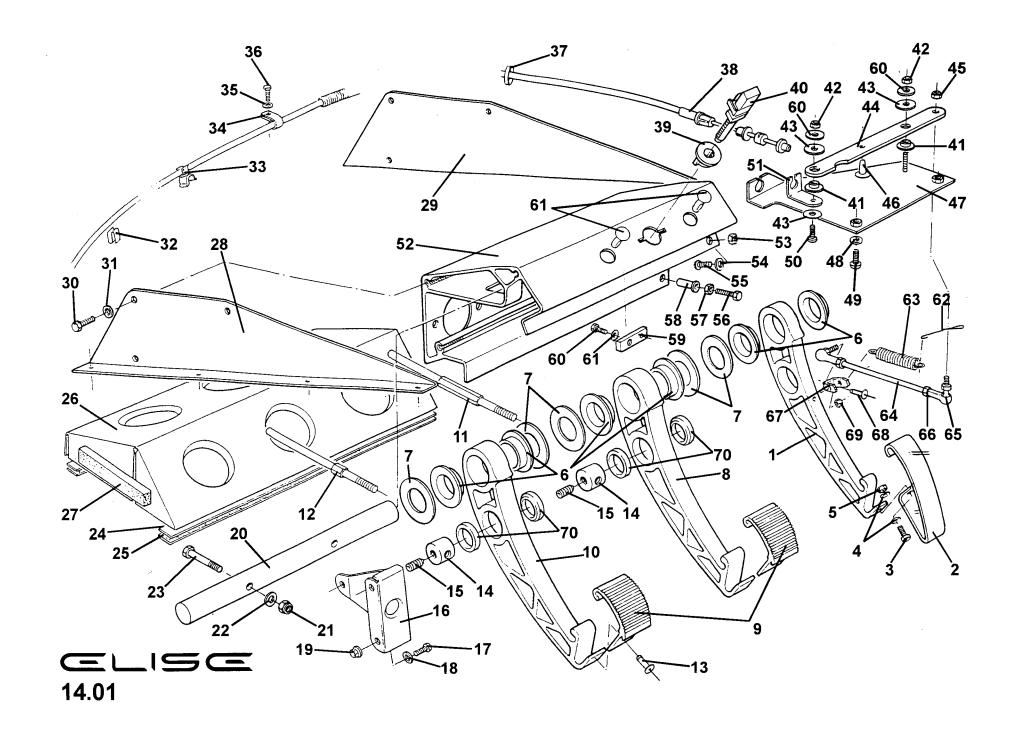

Function Code: 10.11, Page: 1

| <u>Dep</u> | Part Description                                     | <u>Remarks</u>           | <u>Option</u> | Part Number | <u>Qty</u> |
|------------|------------------------------------------------------|--------------------------|---------------|-------------|------------|
| 19         | Washer, flat, M6 x 12.1 x 1.4                        |                          |               | A075W4013Z  | 1          |
| 20         | Nyloc Nut, M6, pin to bracket                        |                          |               | A907E6285F  | 1          |
| 21         | Weatherseal, luggage compartment gutter              |                          |               | A089V6055F  | 1          |
| 22         | Bracket, latch retention                             |                          |               | A117B0053F  | 1          |
| 23         | Nyloc Nut, M6, bracket to lid                        |                          |               | A907E6285F  | 4          |
| 24         | Washer, flat, M6 x 12.1 x 1.4                        |                          |               | A075W4013Z  | 4          |
| 25         | Latch Assembly                                       |                          |               | A117B6001F  | 1          |
| 26         | Screw, M6 x 20, pan hd. pozi. latch to bracket       | Black finish             |               | A111W1150F  | 3          |
| 27         | Washer, flat, M6 x 25 x 1.4, SS                      | Black finish             |               | A082W4131F  | 3          |
| 28         | Lock Barrel                                          | Part of vehicle lock set | see 10.17     | B117H0001F  | 1          |
| 29         | Clip, barrel retention                               |                          |               | A117B6009F  | 1          |
| 30         | Cover, latch assembly                                |                          |               | A117U0162F  | 1          |
| 31         | Stay, lid supporting                                 |                          |               | A117B0244F  | 1          |
| 32         | Grommet, stay to bulkhead                            |                          |               | X036B6150Z  | 1          |
| 33         | Retaining Clip, stay                                 |                          |               | A082W6325F  | 1          |
| 34         | Screw, No.8 x 0.5", pan hd., pozi., clip fixing      |                          |               | A075W5034Z  | 1          |
| 35         | Washer, flat, 3/16 x 1/2", blk.                      |                          |               | A075W4063Z  | 1          |
| 36         | Stud Plate, bracket fixing, rear                     |                          |               | A117B0243F  | 1          |
| 37         | Stud Plate, bracket fixing, front                    |                          |               | A117B0242F  | 1          |
| 38         | Double Sided Tape, 5mm, front edge of grilles to lid | Cut to fit               |               | A117B0362V  | As req.    |
| 39         | Double Sided Tape, 19mm, rear edge of grilles to lid | Cut to fit               |               | A117B0361V  | As req.    |

| Fun        | ction Code 10.11 Engine Cover Lic |                                    |               |             |         |
|------------|-----------------------------------|------------------------------------|---------------|-------------|---------|
| <u>Dep</u> | Part Description                  | <u>Remarks</u>                     | <u>Option</u> | Part Number | Qty     |
| 40         | Permabond A130                    | Not illustrated, used on seitem 25 | crew          | A912E7133F  | As req. |