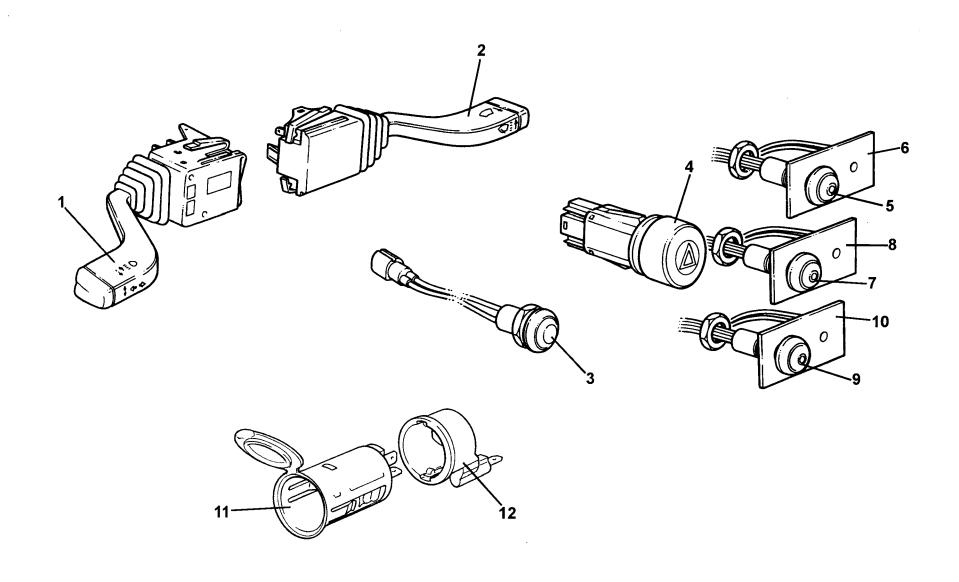

## **ELISE SERVICE PARTS LIST**

**2001 Model Year Onwards** 

Technical Service Dept., Lotus Cars Limited, Hethel, Norwich, Norfolk, NR14 8EZ. England. Telephone 01953 608000 Telefax 01953 608300