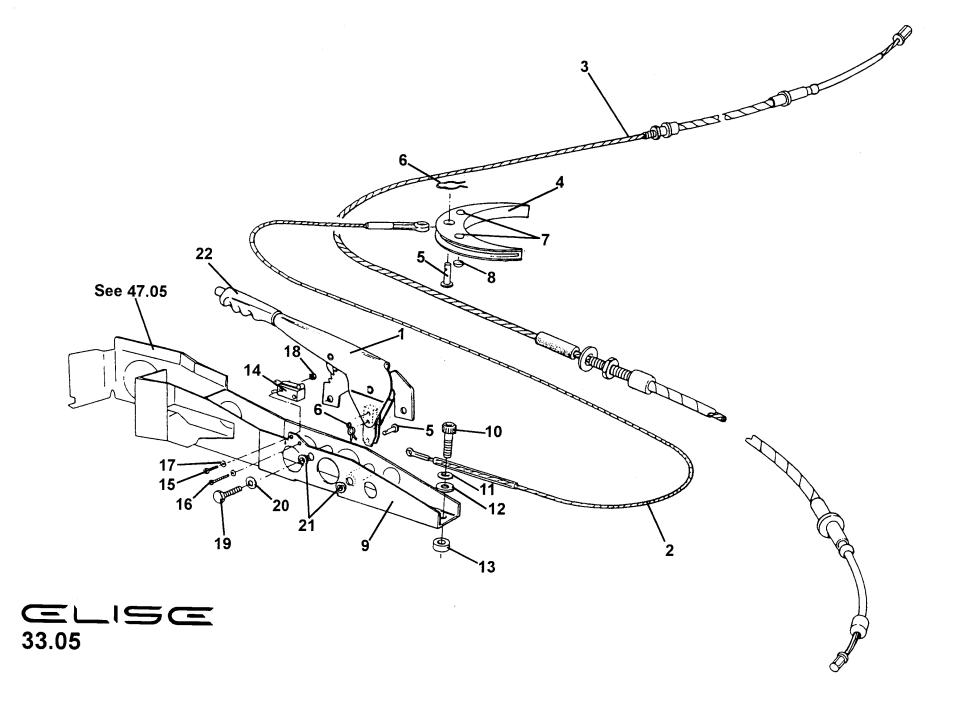

|               | A111J0030K  | 2          |
| 14         | Switch, parking brake tell tale          |                                         |               | A111M6025F  | 1          |
| 15         | Screw, M3 x 16 pan hd. pozi.             |                                         |               | A082W5110F  | 1          |
| 16         | Screw, M3 x 20 pan hd. pozi.             |                                         |               | A082W5163F  | 1          |
| 17         | Washer, flat M3 x 7                      |                                         |               | A100W4125F  | 2          |
| 18         | Nyloc Nut, M3                            | 1 1 1 1 1 1 1 1 1 1 1 1 1 1 1 1 1 1 1 1 |               | A079W3060F  | 2          |



| Function Code 33.05 Parking Brake Mechanism |                                         |                |                         |             |            |  |  |
|---------------------------------------------|-----------------------------------------|----------------|-------------------------|-------------|------------|--|--|
| Dep                                         | Part Description                        | <u>Remarks</u> | <u>Option</u>           | Part Number | <u>Qty</u> |  |  |
| 19                                          | Screw, M8 x 25 hex. thn. hd.            |                |                         | A075W1081Z  | 2          |  |  |
| 20                                          | Washer, spring, M8                      |                |                         | A