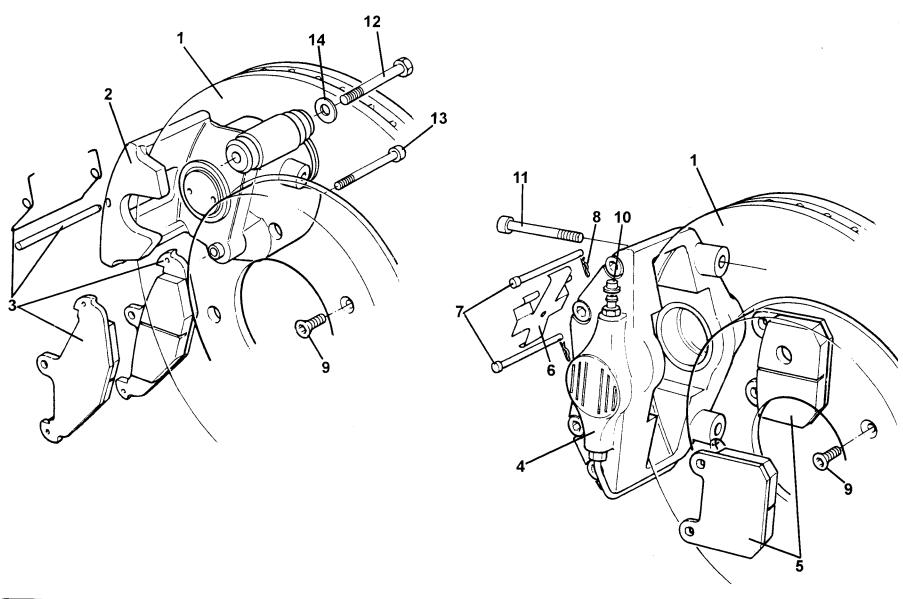

### Service Parts List ELISE

| <u>Dep</u> | Part Description                                   | <u>Remarks</u>                       | <u>Option</u> | Part Number | <u>Qty</u> |
|------------|----------------------------------------------------|--------------------------------------|---------------|-------------|------------|
| 01         | Front Clamshell                                    |                                      |               | A117B0003K  | 1          |
| 02         | Rear Clamshell                                     |                                      |               | A117B0017K  | 1          |
| 03         | Door Hinge Cover Panel, RH                         |                                      |               | A117B0220K  | 1          |
| 04         | Door Hinge Cover Panel, LH                         |                                      | - Phone       | A117B0219K  | 1          |
| 05         | Screw, M8 x 25, S/S, button hd.                    |                                      |               | A111W7175F  | 6          |
| 06         | Washer, flat, S/S, M8 x 21 x 1.6                   |                                      |               | A111W4176F  | 8          |
| 07         | Bracket, centre front clamshell                    | Part of clamshell assy.              |               | C117B0193F  | 1          |
| 08         | Screw, M6 x 16, hex. hd.                           |                                      |               | A075W1028Z  | 22         |
| 09         | Washer, flat, M6 x 18 x 1                          |                                      |               | B082W4018F  | 22         |
| 10         | Spirenut, M6                                       |                                      |               | B100W6372F  | 3          |
| 11         | Nut, M6                                            |                                      |               | A075W3020Z  | 2          |
| 12         | Washer, spring, M6                                 |                                      |               | A075W4035F  | 2          |
| 13         | Height Adjuster/Outer Fixing, front access panels  |                                      |               | A117B0334F  | 2          |
| 14         | Locknut, M10, height adjuster fix.                 |                                      |               | A075W3024Z  | 4          |
| 15         | Washer, flat, M10 x 24 x 1.5, adjuster to clamshel |                                      |               | A075W4023F  | 2          |
| 16         | Bracket, front clamshell                           | Part of clamshell assy.              |               | B117B0163F  | 2          |
| 17         | Pad, front clamshell mounting                      | Not illustrated, on radiator housing |               | A117U0163F  | 2          |
| 18         | Drain Tube, headlamp                               | Not illustrated                      | <del></del>   | A117M6030F  | 2          |

### Service Parts List ELISE

| <u>Dep</u> | ction Code 10.02a Body: Sill Panels, Wi  Part Description | <u>Remarks</u>  | <u>Option</u> | Part Number | <u>Qty</u> |
|------------|-----------------------------------------------------------|-----------------|---------------|-------------|------------|
| 01         | Windscreen Frame Assembly                                 |                 | Painted       | A116B0148K  | 1          |
| 02         | Gutter, windscreen frame                                  |                 |               | A117B0153F  | 1          |
| 03         | Baffle, scuttle to fascia top                             |                 |               | A116B0195J  | 1          |
| 04         | Sill Panel, RH                                            |                 | -             | A117B0030K  | 1          |
| 05         | Sill Panel, LH                                            |                 |               | A117B0031K  | 1          |
| 06         | Rear Bulkhead Assembly                                    |                 |               | B117U0041F  | 1          |
| 07         | Edge Finisher, 'B' post/side intake                       | Cut to fit      |               | A111U6034V  | As req.    |
| 08         | Captive Nut, M8, big hd.                                  |                 |               | A111W6592F  | 18         |
| 09         | Blanking Grommet, 12.5mm                                  |                 |               | A100B6163F  | 1          |
| 10         | Finisher Panel, front sill recess, RH                     |                 |               | A117U0168F  | 1          |
| 11         | Finisher Panel, front sill recess, LH                     |                 |               | A117U0169F  | 1          |
| 12         | Plastic Fastener, panel fix.                              |                 |               | A100W6479F  | 4          |
| 13         | Pad, hole blanking, upper hinge fixings                   |                 |               | A117U0258F  | 2          |
| 14         | NVH Foam, sill front                                      | Not illustrated |               | B117B0034F  | 2          |