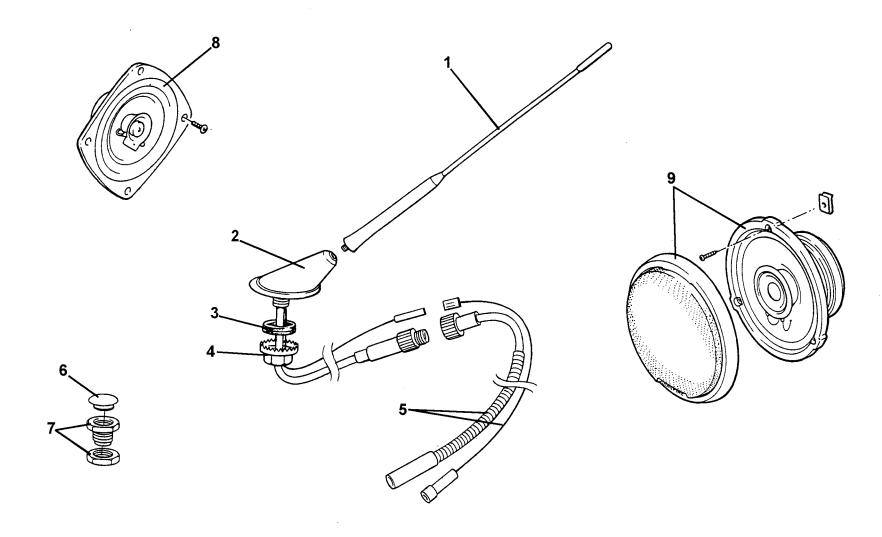

| Sleeve, washer jet                             | Bonded over jet & spacer |               | A111M0065F  | 1          |
| 20         | Pivot Cover, wiper arm                         |                          |               | A082M6380F  | 1          |
| 21         | Bracket, washer bottle                         |                          |               | A117M0019F  | <br>1      |
| 22         | Setscrew,M6 x 16, hex. hd., bracket to chassis |                          |               | A075W1028Z  | 3          |
| 3          | Washer, flat, M6 x 18                          |                          |               | B082W4018F  | 3          |
| 4          | Clip, hose to wiper motor bracket              |                          |               | A079W6185F  | 1          |



CLISC 17.27



| Fund       | unction Code 17.27 In Car Entertainment |                        |                            |             |            |  |  |  |
|------------|-----------------------------------------|------------------------|----------------------------|-------------|------------|--|--|--|
| <u>Dep</u> | Part Description                        | Remarks                | <u>Option</u>              | Part Number | <u>Qty</u> |  |  |  |
| 01         | Aerial Mast                             |                        | Sports Tourer/Race Tech    | A082M6533F  | 1          |  |  |  |
| 02         | Aerial Base                             |                        | Sports Tourer/Race Tech    | A082M6534F  | 1          |  |  |  |
| 03         | Rubber Washer, mounting nut