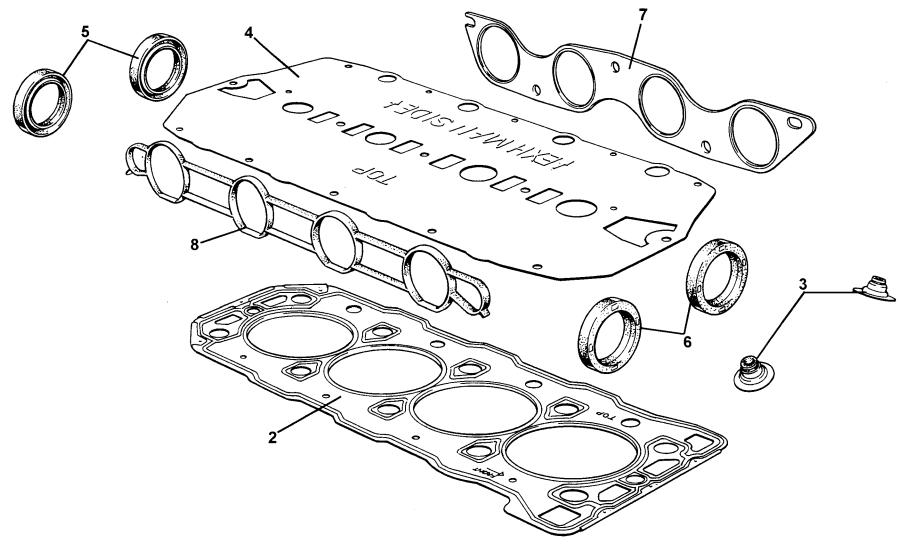

|                |                |             |     |  |  |  |
|------------------------------------|-------------------------------------------|----------------|----------------|-------------|-----|--|--|--|
| <u>Dep</u>                         | Part Description                          | <u>Remarks</u> | <u>Option</u>  | Part Number | Qty |  |  |  |
| 22                                 | Engine/Transmission Mounting, LH          |                | A111E6135S R/B | A111F6186F  | 1   |  |  |  |
| 23                                 | Bracket, engine/transmission mounting, LH |                |                | A111E6136S  | 1   |  |  |  |
| 24                                 | Bolt, M10, flg. hd.                       |                |                | A111E6137S  | 2   |  |  |  |



**40.02** 



| Function Code 40.02 Gaskets & Sealants, Top Overhaul Set |                                     |                        |               |             |            |
|----------------------------------------------------------|-------------------------------------|------------------------|---------------|-------------|------------|
| <u>Dep</u>                                               | Part Description                    | Remarks                | <u>Option</u> | Part Number | <u>Qty</u> |
| 01                                                       | Top Overhaul Gasket Set             | Comprises items 2 to 9 |               | A111E6049S  | 1          |
| 02                                                       | Gasket, cylinder head               | Also see 40.05