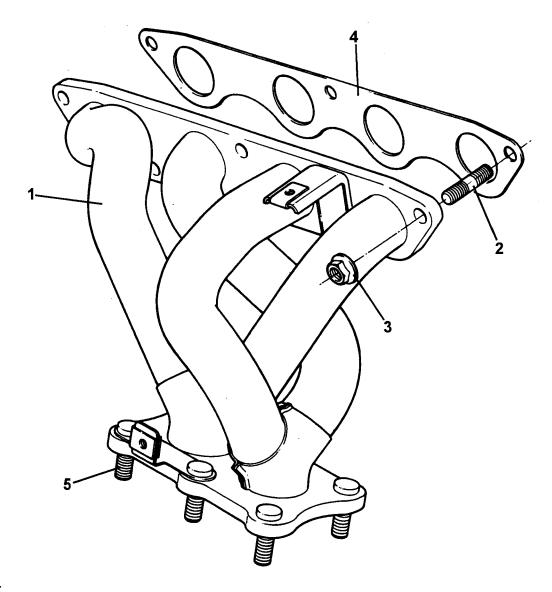

| 1          |  |
| 10                                               | Washer, flat                                |                                         |               | A111E6240S         | 1          |  |
| 11                                               | Bolt, flg. hd., link to block               |                                         |               | A111E6237F         | 1          |  |
| 12                                               | Bolt. M12 x 90, flg. hd. starter motor fix. |                                         |               | A111E6176S         | 2          |  |
| 13                                               | Flange Nut, M12, starter motor fix.         |                                         |               | A111E6178S         | 2          |  |



**年**に 40.21



| <u>Dep</u> | Part Description                | <u>Remarks</u>         | <b>Option</b> | Part Number | <u>Qty</u> |
|------------|---------------------------------|------------------------|---------------|-------------|------------|
| 01         | Manifold, exhaust               |                        |               | A117E6038S  | 1          |
| 02         | Stud, manifold to cylinder head | •                      |               | A111E6148S  | 5          |
| 03         | Nut, manifold to cylinder head  |                        |               | A111E6149S  | 5          |
| 04         | Gasket, manifold to head        | Also see section 40.02 |               | A117E6039S  | 1          |
| 05         | Stud, manifold to downpipe      |                        |