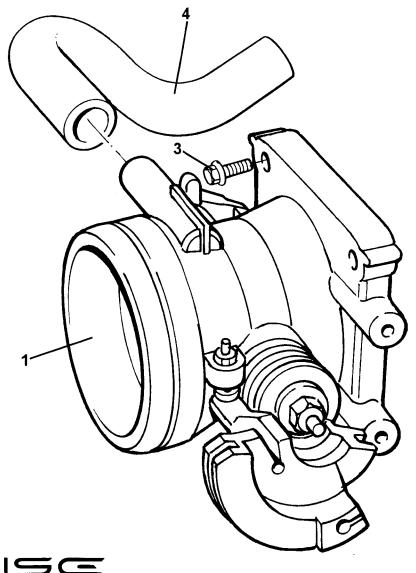

----|-------------|------------|--|--|
| <u>Dep</u>                                           | Part Description           | <u>Remarks</u> | <u>Option</u> | Part Number | <u>Qty</u> |  |  |
| 19                                                   | Screw, M5 x 12, button hd. |                |               | A111W7138F  | 2          |  |  |
| 20                                                   | Spirenut, M5               |                |               | B100W6372F  | 2          |  |  |
| 21                                                   | Intake Hose                |                |               | A111E6034F  | 1          |  |  |
| 22                                                   | Hose Clip                  |                |               | A910E7004F  | 1          |  |  |





**ELISE** 42.04

#### Service Parts List ELISE



| Function Code 42.04 Throttle Body, Mechanism & IAC Valve |                                          |                |               |             |            |  |  |
|----------------------------------------------------------|------------------------------------------|----------------|---------------|-------------|------------|--|--|
| <u>Dep</u>                                               | Part Description                         | <u>Remarks</u> | <u>Option</u> | Part Number | <u>Qty</u> |  |  |
| 01                                                       | Throttle Body                            |                |               |             | 1          |  |  |
| 02                                                       | Idle