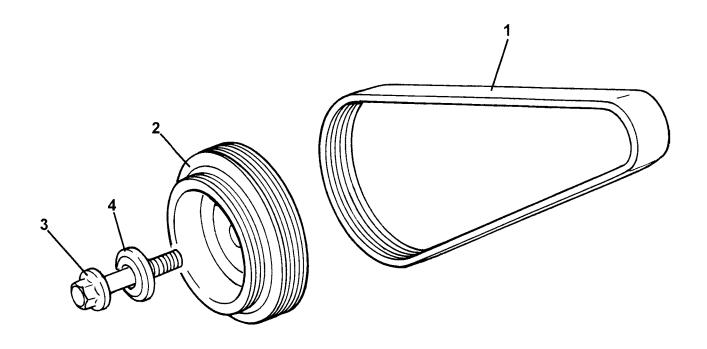

|                                 |               | A111E6070S  | 1          |
| 7                                                                                                          | Washer, flat                               |                                 | <u> </u>      | A111E6386S  | 2          |
| 8                                                                                                          | Screw, rear cover fix.                     |                                 | ·             | A111E6279S  | 2          |
|                                                                                                            | COLOM, TEGI COVEL IIX.                     |                                 |               | A111E6039S  | 1          |



**ELISE** 41.03



| Function Code 41.03 Auxiliary Drive Belts & Pulleys |                                 |         |               |             |            |  |  |
|-----------------------------------------------------|---------------------------------|---------|---------------|-------------|------------|--|--|
| <u>Dep</u>                                          | Part Description                | Remarks | <u>Option</u> | Part Number | <u>Qty</u> |  |  |
| 01                                                  | Drive Belt, alternator          |         |               | A111E6041S  | 1          |  |  |
| 02                                                  | Auxiliary Belt Pulley           |         |               | A111E6158S  | 1          |  |  |
| 03