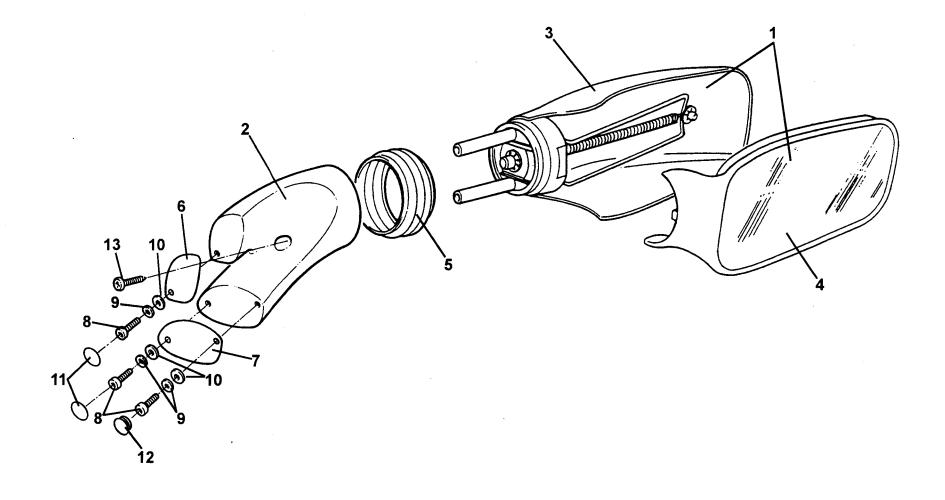

## **ELISE SERVICE PARTS LIST**

**2001 Model Year Onwards** 

Technical Service Dept., Lotus Cars Limited, Hethel, Norwich, Norfolk, NR14 8EZ. England. Telephone 01953 608000 Telefax 01953 608300