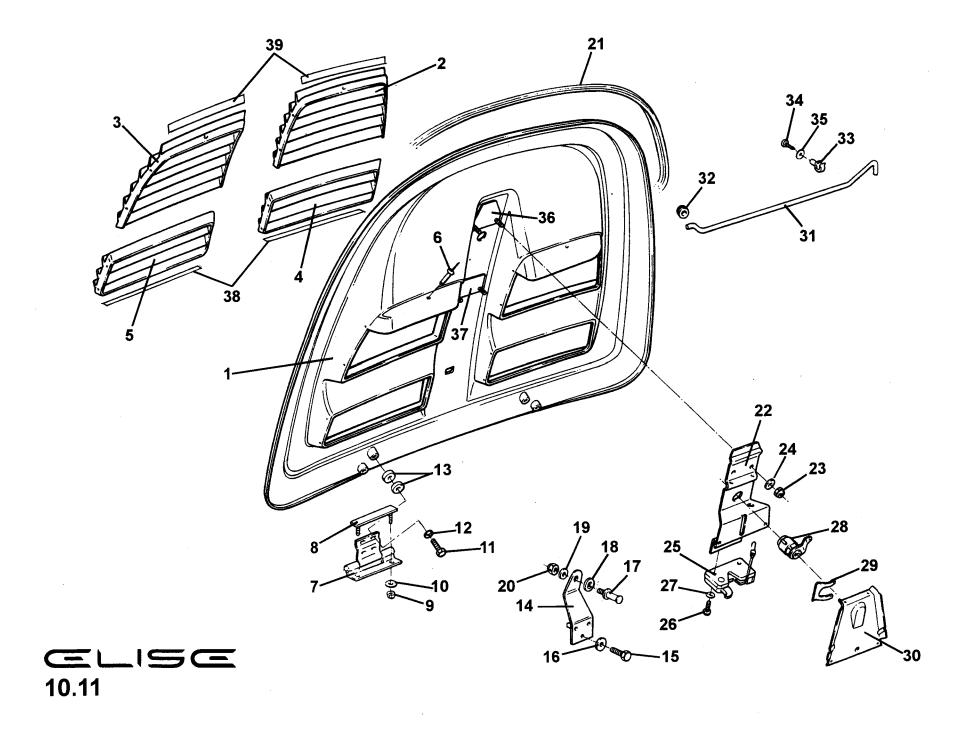

Function Code: 10.11, Page: 1

| <u>Dep</u> | Part Description                                     | <u>Remarks</u>           | <u>Option</u> | Part Number | <u>Qty</u> |
|------------|------------------------------------------------------|--------------------------|---------------|-------------|------------|
| 19         | Washer, flat, M6 x 12.1 x 1.4                        |                          |               | A075W4013Z  | 1          |
| 20         | Nyloc Nut, M6, pin to bracket                        |                          |               | A907E6285F  | 1          |
| 21         | Weatherseal, luggage compartment gutter              |                          |               | A089V6055F  | 1          |
| 22         | Bracket, latch retention                             |                          |               | A117B0053F  | 1          |
| 23         | Nyloc Nut, M6, bracket to lid                        |                          |               | A907E6285F  | 4          |
| 24         | Washer, flat, M6 x 12.1 x 1.4                        |                          |               | A075W4013Z  | 4          |
| 25         | Latch Assembly                                       |                          |               | A117B6001F  | 1          |
| 26         | Screw, M6 x 20, pan hd. pozi. latch to bracket       | Black finish             |               | A111W1150F  | 3          |
| 27         | Washer, flat, M6 x 25 x 1.4, SS                      | Black finish             |               | A082W4131F  | 3          |
| 28         | Lock Barrel                                          | Part of vehicle lock set | see 10.17     | B117H0001F  | 1          |
| 29         | Clip, barrel retention                               |                          |               | A117B6009F  | 1          |
| 30         | Cover, latch assembly                                |                          |               | A117U0162F  | 1          |
| 31         | Stay, lid supporting                                 |                          |               | A117B0244F  | 1          |
| 32         | Grommet, stay to bulkhead                            |                          |               | X036B6150Z  | 1          |
| 33         | Retaining Clip, stay                                 |                          |               | A082W6325F  | 1          |
| 34         | Screw, No.8 x 0.5", pan hd., pozi., clip fixing      |                          |               | A075W5034Z  | 1          |
| 35         | Washer, flat, 3/16 x 1/2", blk.                      |                          |               | A075W4063Z  | 1          |
| 36         | Stud Plate, bracket fixing, rear                     |                          |               | A117B0243F  | 1          |
| 37         | Stud Plate, bracket fixing, front                    |                          |               | A117B0242F  | 1          |
| 38         | Double Sided Tape, 5mm, front edge of grilles to lid | Cut to fit               |               | A117B0362V  | As req.    |
| 39         | Double Sided Tape, 19mm, rear edge of grilles to lid | Cut to fit               |               | A117B0361V  | As req.    |

| Fun        | ction Code 10.11 Engine Cover Lic |                                    |               |             |         |
|------------|-----------------------------------|------------------------------------|---------------|-------------|---------|
| <u>Dep</u> | Part Description                  | <u>Remarks</u>                     | <u>Option</u> | Part Number | Qty     |
| 40         | Permabond A130                    | Not illustrated, used on seitem 25 | crew          | A912E7133F  | As req. |