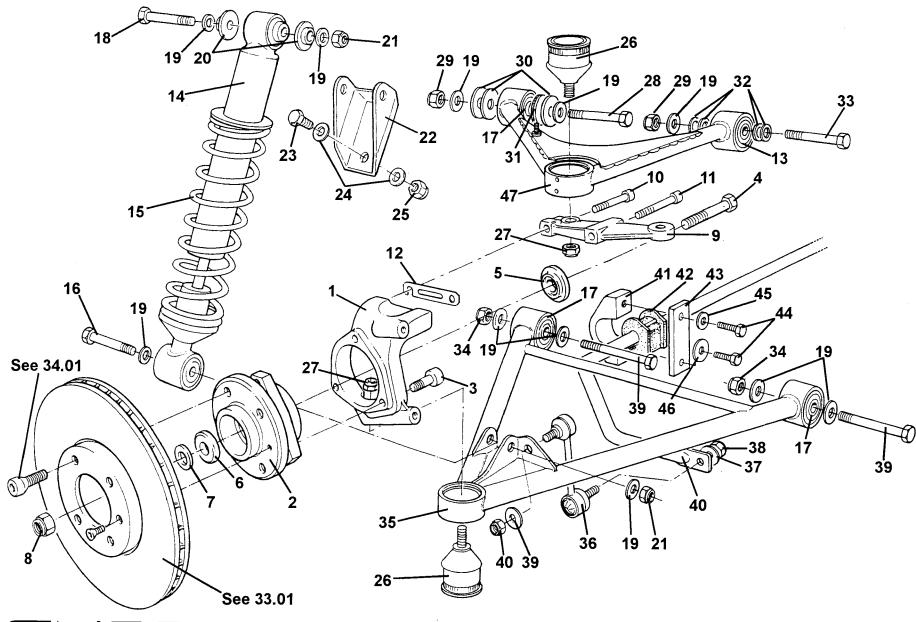

|                             |               | A111C0077F  | 6          |
|            | Snubber Washer, rubber coated, upper wishbone         |                             |               | A111C0081F  | 2          |
|            | Shim, castor adjustment, small                        |                             |               | A111C0080F  | 8          |
| _          | Pivot Bolt, M10 x 75mm, hex. hd., wishbone upper rear |                             |               | A075W2059Z  | 2          |
|            | Nut, nyloc, M10, wishbone lower to chassis fix        |                             |               | A100W3112F  | 4          |
| 5          | Wishbone Assembly, lower, LH                          | Includes balljoint & bushes |               | A117C0035J  | 1          |





ELISE

| run<br><u>Dep</u> | ction Code 31.01 Front Suspension Incl. I  Part Description |                             |               |             |          |
|-------------------|-------------------------------------------------------------|-----------------------------|---------------|-------------|----------|
| _                 |                                                             | <u>Remarks</u>              | <u>Option</u> | Part Number | Qt       |
| 35a<br>           | Wishbone Assembly, lower, RH                                | Includes balljoint & bushes |               | A117C0034J  | 1        |
| 36                | Anti-Roll Bar Drop Link                                     |                             |               | A111C0063F  | 2        |
| 37