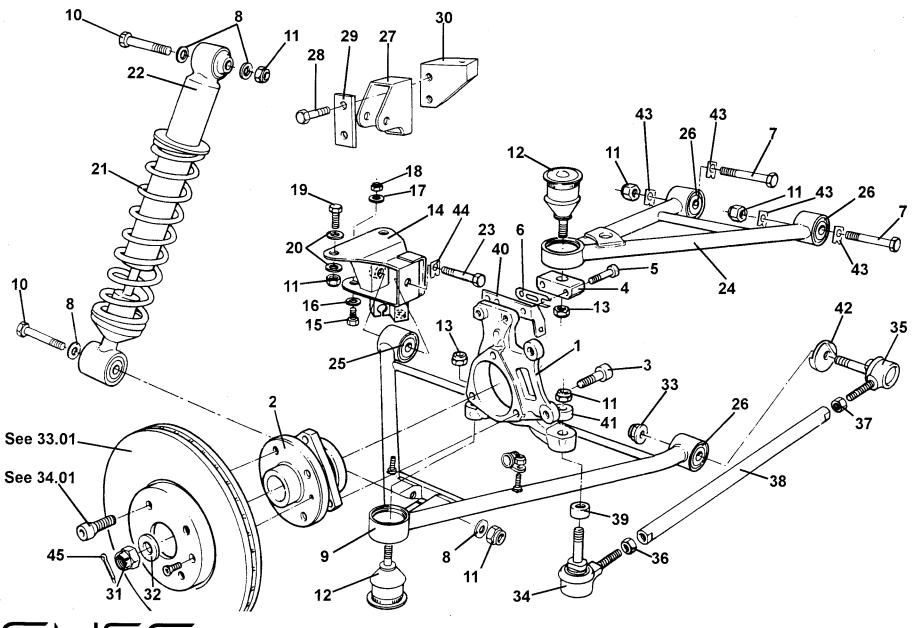

### Service Parts List ELISE

| <u>Dep</u> | Part Description                                   | <u>Remarks</u>                       | <u>Option</u> | Part Number | <u>Qty</u> |
|------------|----------------------------------------------------|--------------------------------------|---------------|-------------|------------|
| 01         | Front Clamshell                                    |                                      |               | A117B0003K  | 1          |
| 02         | Rear Clamshell                                     |                                      |               | A117B0017K  | 1          |
| 03         | Door Hinge Cover Panel, RH                         |                                      |               | A117B0220K  | 1          |
| 04         | Door Hinge Cover Panel, LH                         |                                      | - Phone       | A117B0219K  | 1          |
| 05         | Screw, M8 x 25, S/S, button hd.                    |                                      |               | A111W7175F  | 6          |
| 06         | Washer, flat, S/S, M8 x 21 x 1.6                   |                                      |               | A111W4176F  | 8          |
| 07         | Bracket, centre front clamshell                    | Part of clamshell assy.              |               | C117B0193F  | 1          |
| 08         | Screw, M6 x 16, hex. hd.                           |                                      |               | A075W1028Z  | 22         |
| 09         | Washer, flat, M6 x 18 x 1                          |                                      |               | B082W4018F  | 22         |
| 10         | Spirenut, M6                                       |                                      |               | B100W6372F  | 3          |
| 11         | Nut, M6                                            |                                      |               | A075W3020Z  | 2          |
| 12         | Washer, spring, M6                                 |                                      |               | A075W4035F  | 2          |
| 13         | Height Adjuster/Outer Fixing, front access panels  |                                      |               | A117B0334F  | 2          |
| 14         | Locknut, M10, height adjuster fix.                 |                                      |               | A075W3024Z  | 4          |
| 15         | Washer, flat, M10 x 24 x 1.5, adjuster to clamshel |                                      |               | A075W4023F  | 2          |
| 16         | Bracket, front clamshell                           | Part of clamshell assy.              |               | B117B0163F  | 2          |
| 17         | Pad, front clamshell mounting                      | Not illustrated, on radiator housing |               | A117U0163F  | 2          |
| 18         | Drain Tube, headlamp                               | Not illustrated                      | <del></del>   | A117M6030F  | 2          |