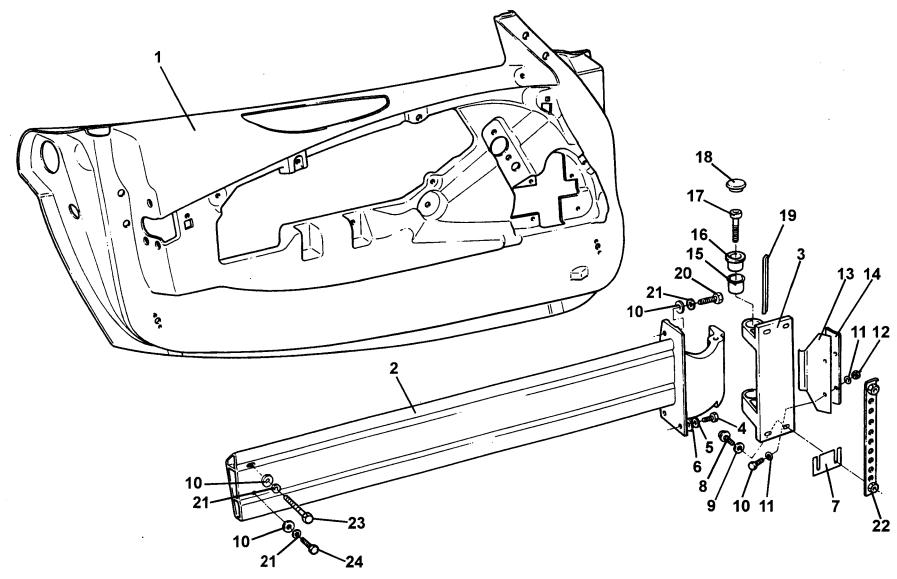

### Service Parts List ELISE

| Fund       | Function Code 10.15 Door Shells, Beams, Hinges |                |               |             |            |  |  |
|------------|------------------------------------------------|----------------|---------------|-------------|------------|--|--|
| <u>Dep</u> | Part Description                               | <u>Remarks</u> | <u>Option</u> | Part Number | <u>Qty</u> |  |  |
| 01         | Door Shell, LH                                 |                |               | A117B0061K  | 1          |  |  |
| 01a        | Door Shell, RH                                 | -              |               | A117B0060K  | 1          |  |  |
| 02         | Door Beam, LH                                  |                |               | A116U0029F  | 1          |  |  |
| 02a        | Door Beam, RH                                  |                |               | A116U0030F  | 1          |  |  |
| 03         | Hinge, chassis to door beam                    |                |               | A111U0055F  | 2          |  |  |
| 04         | Setscrew, M6 x 20, hex. hd., beam to door fix. |                |               | A075W1030Z  | 4          |  |  |
| 05         | Washer, shakeproof, M6                         |                |               | A075W4046Z  | 4          |  |  |
| 06         | Washer, flat, M6 x 1.5                         | 4              |               | A075W4015Z  | 4          |  |  |
| 07         | Shim, door hinge, 1.0mm                        |                |               | A111B0316F  | As req     |  |  |
|            | Shim, door hinge, 1.5mm                        |                |               | A111B0317F  | As req     |  |  |
| 07b        | Shim, door hinge, 2.0mm                        |                |               | B111B0314F  | As req.    |  |  |
| 07c        | Shim, door hinge, 3.0mm                        |                |               | B111B0315F  | As req     |  |  |
| 08         | Screw, M8 x 30, cap hd.                        |                |               | A089W7052F  | 8          |  |  |
| 09         | Washer, flat, M8 x 16.6 x 1.4                  |                | •             | A075W4020Z  | 18         |  |  |
| 10         | Screw, M6 x M20, hex. hd.                      |                |               | A075W1030Z  | 4          |  |  |
| 11         | Washer, flat, M6                               |                |               | A075W4013Z  | 8          |  |  |
| 12         | Nut, M6, Nyloc                                 |                |               | A075W3009Z  | 4          |  |  |
|            |                                                |                |               | C116B0257F  | 2          |  |  |
| 13         | Spring Plate, door check                       |                |               |             |            |  |  |

| <u>Dep</u> | ction Code 10.15 Door Shells, Beam  Part Description | Remarks           | <b>Option</b> | Part Number | Qty |
|------------|------------------------------------------------------|-------------------|---------------|-------------|-----|
| 14         | Support Plate, door check spring                     |                   |               | C111B0175F  | 2   |
| 15         | Bearing, door hinge                                  |                   |               | A111U6025F  | 4   |
| 16         | Bush, door hinge                                     | ·                 |               | A111U0057F  | 4   |
| 17         | Screw, M10 x 30, cap hd.                             |                   |               | A075W7030F  | 4   |
| 18         | Dust Cap, door hinge                                 |                   |               | A111U6024F  | 2   |
| 19         | Door Stop Buffer Strip                               |                   |               | B111B0178K  | 2   |
| 20         | Setscrew, M8 x 20, hex. hd., beam to door            | fix.              |               | A075W1038Z  | 4   |
| 21         | Washer, shakeproof, M8                               |                   |               | A075W4048Z  | 10  |
| 22         | Nutplate, door hinges                                | Fitted in chassis |               | A111U0056F  | 4   |
| 23         | Bolt, M8 x 45, hex,hd.,beam to rear bracke           | et, upper         |               | A075W2040Z  | 2   |
| 24         | Setscrew, M8 x 25, hex. hd., beam to rear            | bracket, lower    |               | A075W1039Z  | 2   |