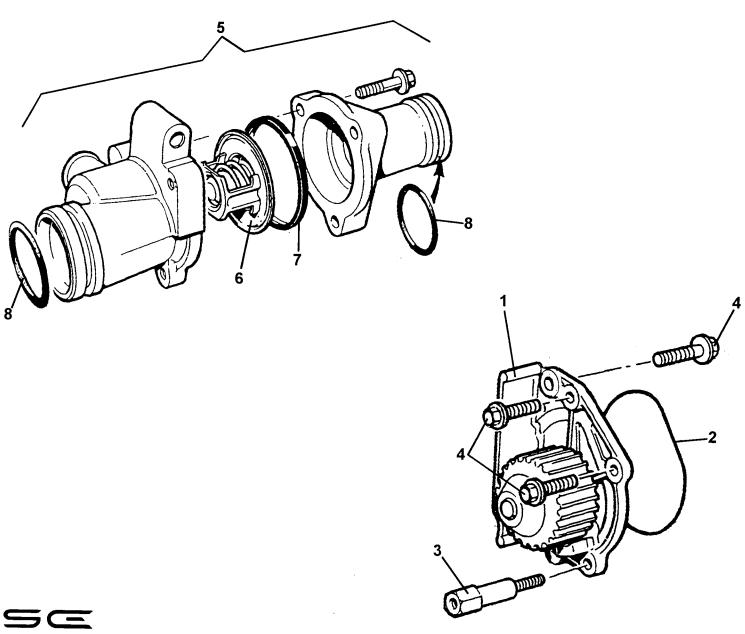

| 04          | Thrust Washer                 |                |                                        | A111E6202S  | 2          |
| 05          | Ring Dowel, crank to flywheel |                |                                        | A111E6195S  | 1          |
| 06          | Flywheel                      |                |                                        | A111E6131S  | 1          |
| 07          | Bolt, flywheel fix.           |                |                                        | A111E6129S  | 6          |
| 08          | Oil Seal, crankshaft front    | Also see 40.02 |                                        | A111E6054S  | 1          |
| 09          | Oil Seal, crankshaft rear     | Also see 40.02 |                                        | A111E6057S  | 1          |



**ELISE** 40.13

#### Service Parts List ELISE



| Function Code 40.13 Water Pump Assembly, Thermostat |                             |                        |               |             |            |  |  |
|-----------------------------------------------------|-----------------------------|------------------------|---------------|-------------|------------|--|--|
| <u>Dep</u>                                          | Part Description            | <u>Remarks</u>         | <b>Option</b> | Part Number | <u>Qty</u> |  |  |
| 01                                                  | Water Pump Assembly         | Includes 'O' ring      |               | A111E6088S  | 1          |  |  |
| 02                                                  | '0' Ring, water pump        | Also see 40.02a