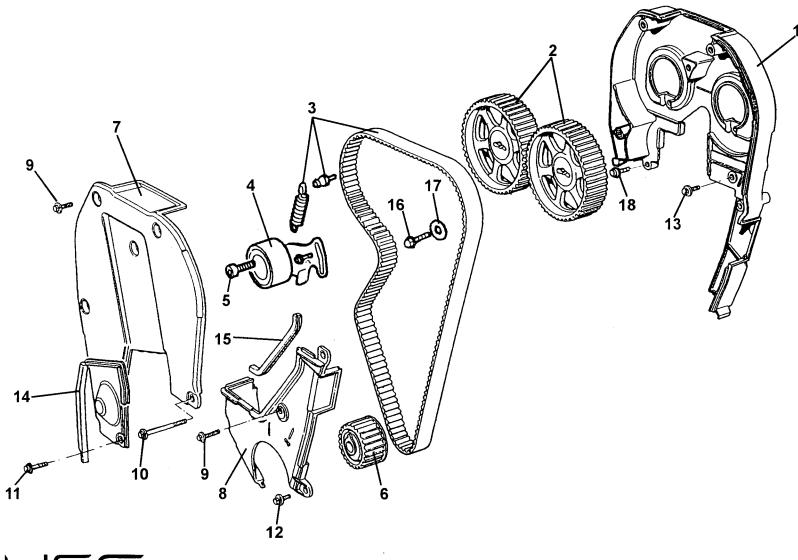

Description                | <u>Remarks</u>         | <b>Option</b> | Part Number | <u>Qty</u> |
|------------|---------------------------------|------------------------|---------------|-------------|------------|
| 01         | Manifold, exhaust               |                        |               | A117E6038S  | 1          |
| 02         | Stud, manifold to cylinder head | •                      |               | A111E6148S  | 5          |
| 03         | Nut, manifold to cylinder head  |                        |               | A111E6149S  | 5          |
| 04         | Gasket, manifold to head        | Also see section 40.02 |               | A117E6039S  | 1          |
| 05         | Stud, manifold to downpipe      |                        |               | A111E6065S  | 4          |



**年山**写年 41.01



| Function Code 41.01 Camshaft Belts, Guards & Pulleys  Dep Part Description  Remarks  Ontion  Det Number On |                                            |                                 |               |             |            |
|------------------------------------------------------------------------------------------------------------|--------------------------------------------|---------------------------------|---------------|-------------|------------|
|                                                                                                            |                                            | Remarks                         | <u>Option</u> | Part Number | <u>Qty</u> |
| 01