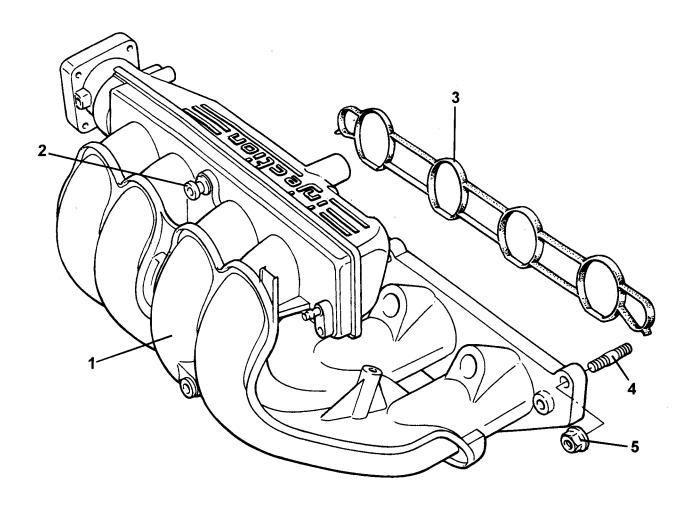

| A117E       | 1          |  |

CLISE

Function Code: 42.05, Page: 1



**ELISE** 42.07

#### Service Parts List ELISE



| Function Code 42.07 Inlet Manifolds, Plenum & Gaskets |                                |                        |               |             |            |
|-------------------------------------------------------|--------------------------------|------------------------|---------------|-------------|------------|
| <u>Dep</u>                                            | Part Description               | <u>Remarks</u>         | <u>Option</u> | Part Number | <u>Qty</u> |
| 01                                                    | Inlet Manifold                 |                        |               |             | 1          |
| 02                                                    | Vacuum Pipe Union              |