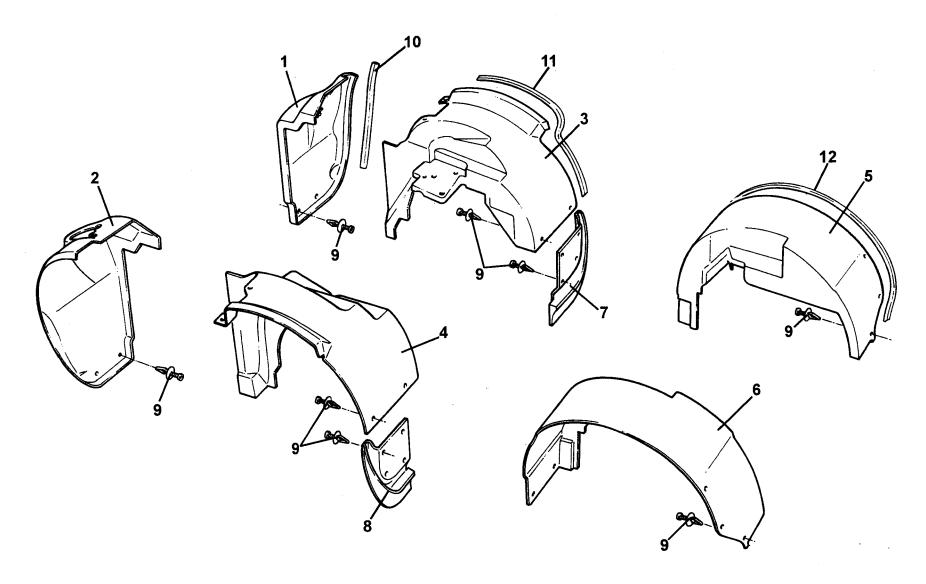

### Service Parts List ELISE

| <u>Dep</u> | Part Description                                   | <u>Remarks</u>                       | <u>Option</u> | Part Number | <u>Qty</u> |
|------------|----------------------------------------------------|--------------------------------------|---------------|-------------|------------|
| 01         | Front Clamshell                                    |                                      |               | A117B0003K  | 1          |
| 02         | Rear Clamshell                                     |                                      |               | A117B0017K  | 1          |
| 03         | Door Hinge Cover Panel, RH                         |                                      |               | A117B0220K  | 1          |
| 04         | Door Hinge Cover Panel, LH                         |                                      | - Phone       | A117B0219K  | 1          |
| 05         | Screw, M8 x 25, S/S, button hd.                    |                                      |               | A111W7175F  | 6          |
| 06         | Washer, flat, S/S, M8 x 21 x 1.6                   |                                      |               | A111W4176F  | 8          |
| 07         | Bracket, centre front clamshell                    | Part of clamshell assy.              |               | C117B0193F  | 1          |
| 08         | Screw, M6 x 16, hex. hd.                           |                                      |               | A075W1028Z  | 22         |
| 09         | Washer, flat, M6 x 18 x 1                          |                                      |               | B082W4018F  | 22         |
| 10         | Spirenut, M6                                       |                                      |               | B100W6372F  | 3          |
| 11         | Nut, M6                                            |                                      |               | A075W3020Z  | 2          |
| 12         | Washer, spring, M6                                 |                                      |               | A075W4035F  | 2          |
| 13         | Height Adjuster/Outer Fixing, front access panels  |                                      |               | A117B0334F  | 2          |
| 14         | Locknut, M10, height adjuster fix.                 |                                      |               | A075W3024Z  | 4          |
| 15         | Washer, flat, M10 x 24 x 1.5, adjuster to clamshel |                                      |               | A075W4023F  | 2          |
| 16         | Bracket, front clamshell                           | Part of clamshell assy.              |               | B117B0163F  | 2          |
| 17         | Pad, front clamshell mounting                      | Not illustrated, on radiator housing |               | A117U0163F  | 2          |
| 18         | Drain Tube, headlamp                               | Not illustrated                      | <del></del>   | A117M6030F  | 2          |