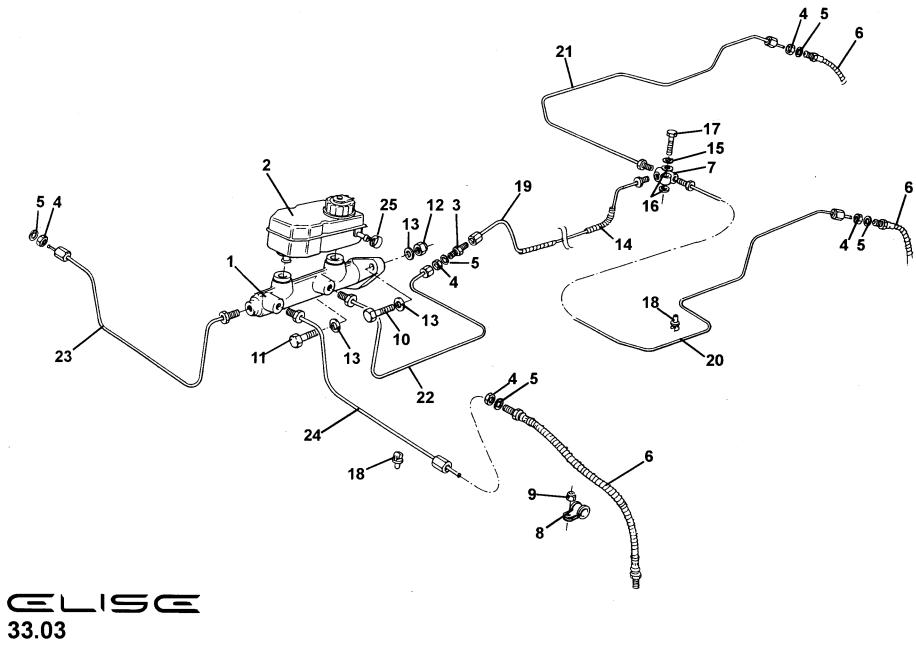

|                         |               | A075W4020Z  | 3          |
| 14         | Spirathene Protector, front to rear pipe        |                         |               | A111J6023V  | 800mm      |
| 15         | Washer, spring, M6                              |                         |               | A075W4035Z  | 1          |
| 16         | Washer, flat M6 x 12.1 x 1.4                    |                         |               | A075W4013Z  | 2          |
| 17         | Bolt, M6 x 30, long hex. hd.                    |                         |               | A075W2028Z  | 1          |
| 18         | Nylon Clip                                      |                         |               | A075J6027Z  | 11         |

Function Code: 33.03, Page: 1



| Fund         | Function Code 33.03 Master Cylinder, Hoses & Pipes |                |