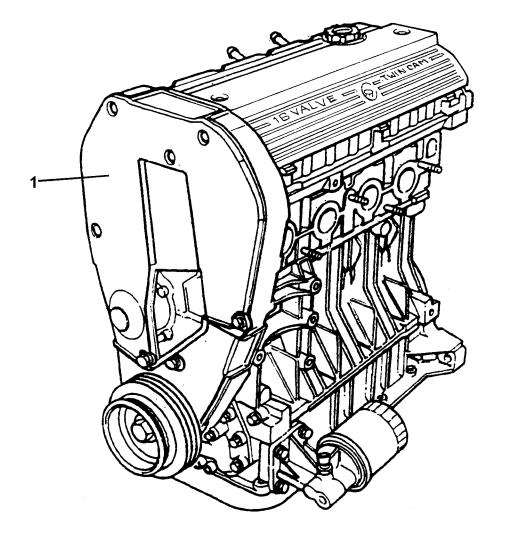

ister retaining         |                                                          |               | A111W6590F         | 2          |
| 15         | Pop Rivet, clip to bulkhead             |                                                          |               | A075W6090Z         | 4          |
| 16         | Washer, flat, clip to bulkhead          |                                                          |               | A075W4084F         | 4          |
| 17         | Adhesive Foam                           | Not illustrated                                          |               | A111P6044V         | 200mm      |
| 18         | Security Wheelbolt Kit                  | Includes items: 7a, 12, plus ID strip & instruction card |               | A117G0043F         | 1          |



**ELISE** 40.00

## 



| Fund       | ction Code 40.17 Ignition System, | Spark plugs, Leads |               | A117E6030S 2       |     |  |
|------------|-----------------------------------|--------------------|---------------|--------------------|-----|--|
| <u>Dep</u> | Part Description                  | Remarks            | <u>Option</u> | <u>Part Number</u> | Qty |  |
| 01         | Plug Top Ignition Coil            | -                  |               | A117E6030S         | 2   |  |
| 02         | Plug Lead                         |                    |               | A117E6032S         | 2   |  |
| 03         | Spark Plug                        |                    |               | A117E6023S         | 4   |  |
| 04         | Screw, coils to cam cover         |