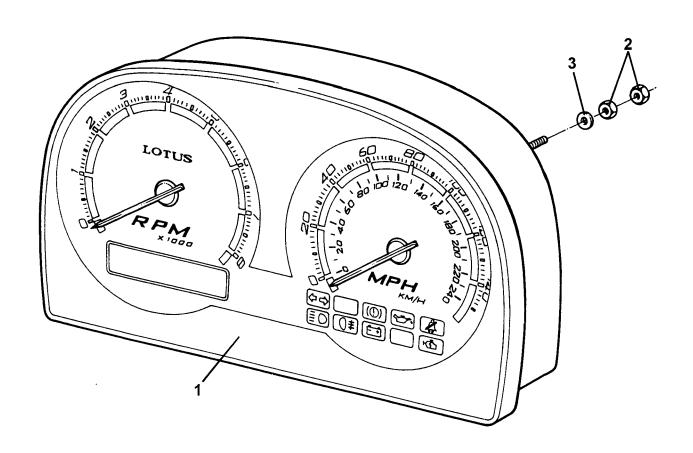

### Service Parts List ELISE

| <u>Dep</u> | Part Description                                   | <u>Remarks</u>                       | <u>Option</u> | Part Number | <u>Qty</u> |
|------------|----------------------------------------------------|--------------------------------------|---------------|-------------|------------|
| 01         | Front Clamshell                                    |                                      |               | A117B0003K  | 1          |
| 02         | Rear Clamshell                                     |                                      |               | A117B0017K  | 1          |
| 03         | Door Hinge Cover Panel, RH                         |                                      |               | A117B0220K  | 1          |
| 04         | Door Hinge Cover Panel, LH                         |                                      | - Phone       | A117B0219K  | 1          |
| 05         | Screw, M8 x 25, S/S, button hd.                    |                                      |               | A111W7175F  | 6          |
| 06         | Washer, flat, S/S, M8 x 21 x 1.6                   |                                      |               | A111W4176F  | 8          |
| 07         | Bracket, centre front clamshell                    | Part of clamshell assy.              |               | C117B0193F  | 1          |
| 08         | Screw, M6 x 16, hex. hd.                           |                                      |               | A075W1028Z  | 22         |
| 09         | Washer, flat, M6 x 18 x 1                          |                                      |               | B082W4018F  | 22         |
| 10         | Spirenut, M6                                       |                                      |               | B100W6372F  | 3          |
| 11         | Nut, M6                                            |                                      |               | A075W3020Z  | 2          |
| 12         | Washer, spring, M6                                 |                                      |               | A075W4035F  | 2          |
| 13         | Height Adjuster/Outer Fixing, front access panels  |                                      |               | A117B0334F  | 2          |
| 14         | Locknut, M10, height adjuster fix.                 |                                      |               | A075W3024Z  | 4          |
| 15         | Washer, flat, M10 x 24 x 1.5, adjuster to clamshel |                                      |               | A075W4023F  | 2          |
| 16         | Bracket, front clamshell                           | Part of clamshell assy.              |               | B117B0163F  | 2          |
| 17         | Pad, front clamshell mounting                      | Not illustrated, on radiator housing |               | A117U0163F  | 2          |
| 18         | Drain Tube, headlamp                               | Not illustrated                      | <del></del>   | A117M6030F  | 2          |