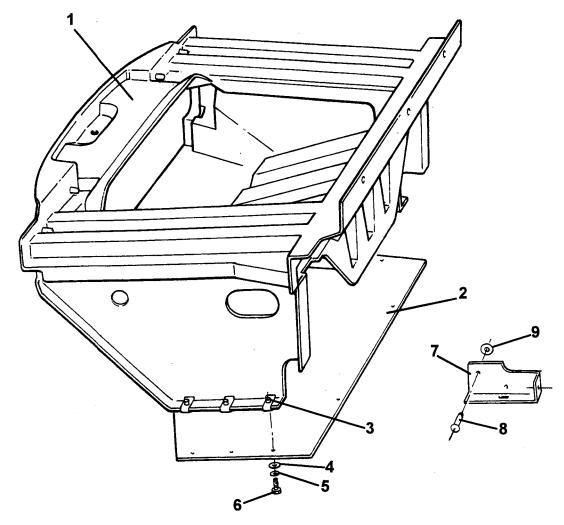

## 

| Function Code 10.04 Crash Structures |                                                      |                 |               |             |       |  |
|--------------------------------------|------------------------------------------------------|-----------------|---------------|-------------|-------|--|
| <u>Dep</u>                           | Part Description                                     | <u>Remarks</u>  | <u>Option</u> | Part Number | Qty   |  |
| 01                                   | Front Crash Structure Assembly                       |                 |               | B116B0225K  | 1     |  |
| 02                                   | Panel, front undershield                             |                 |               | B117B0237F  | 1     |  |
| 03                                   | Spirenut, M6, undershield fix                        |                 |               | B100W6372F  | 6     |  |
| 04                                   | Screw, M6 x 25, pozi., undershield fix               |                 |               | A075W5089Z  | 9     |  |
| 05                                   | Washer, spring, M6, undershield fix                  |                 |               | A075W4035Z  | 9     |  |
| 06                                   | Washer, flat, M6 x 15 x 1.5, undershield fix         |                 |               | A075W4015Z  | 9     |  |
| 07                                   | Alloy Plate. LH                                      |                 |               | A111B0531F  | 1     |  |
| 07a                                  | Alloy Plate, RH                                      |                 |               | A111B0530F  | 1     |  |
| 08                                   | Pop Rivet, plate fix.                                |                 |               | A085W6259F  | 6     |  |
| 09                                   | Washer, flat, 3/16" x 1/2", plate to crash structure |                 |               | A075W4000Z  | 4     |  |
| 12                                   | Betaseal 1701, crash structure bonding               | Not illustrated |               | A082B6281F  | 300mm |  |

Function Code: 10.04, Page: 1

**三山**写**三** 10.09a