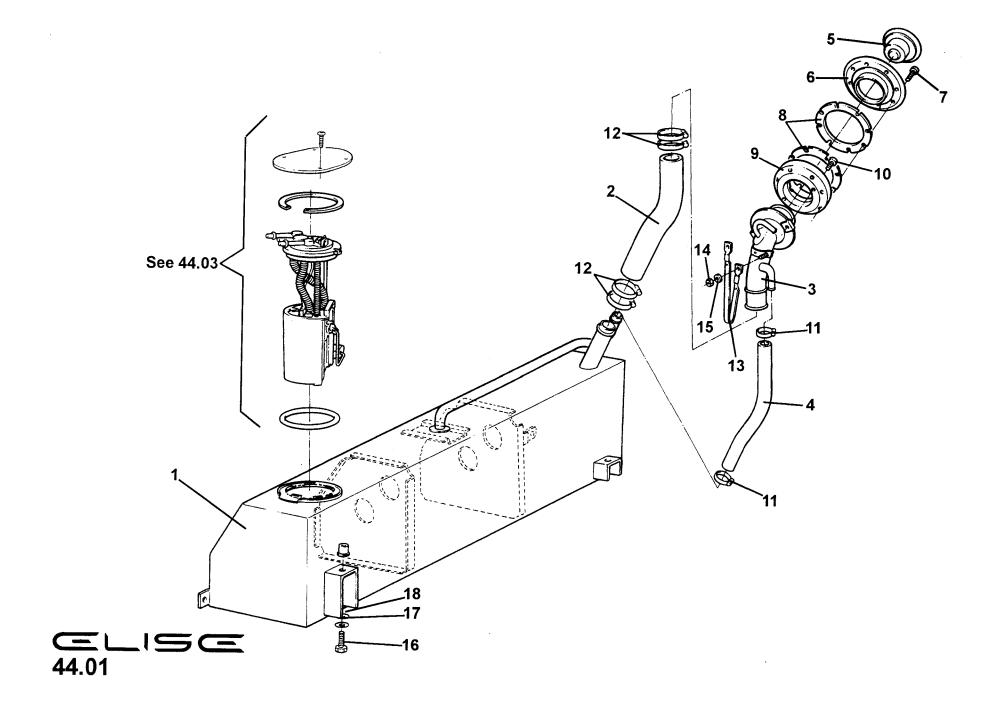

| Inlet Manifold                 |                        |               |             | 1          |
| 02                                                    | Vacuum Pipe Union              |                        |               | A111E6327S  | 1          |
| 03                                                    | Gasket, inlet manifold (green) | Also see section 40.02 |               | B111E6086S  | 1          |
| 04                                                    | Stud, inlet manifold           |                        |               | B111E6081S  | 7          |
| 05                                                    | Nut, inlet manifold fix.       |                        |               | A111E6326S  | 7          |

ELISE

Function Code: 42.07, Page: 1



## Service Parts List = LISE



| <u>Dep</u> | ction Code 44.01 Fuel Tanks, Filler <u>Part Description</u> | Remarks              | <u>Opt</u> ion | <u>Part Number</u> | <u>Qty</u>    |
|------------|-------------------------------------------------------------|----------------------|----------------|--------------------|---------------|
| 01         | Fuel Tank                                                   |                      |                | A117L0052H         | 1             |
| 02         | Hose, fuel filler                                           |                      |                | A117L0044F         |               |
| 03         | Filler Neck                                                 |                      |                | ATTICOTTI          | <u>'</u><br>