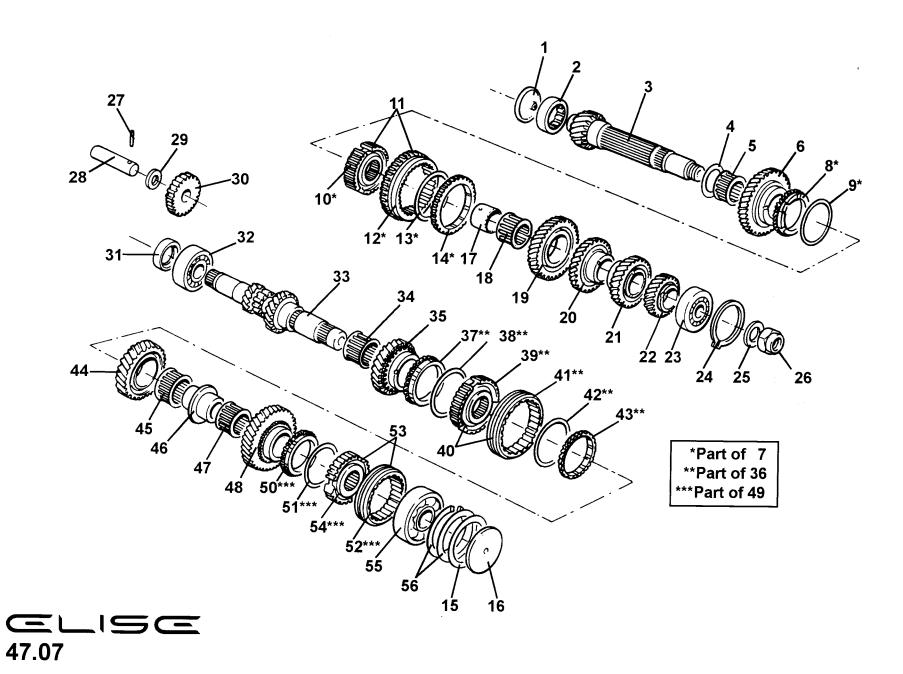

1          |  |
| 10         | Synchro Hub, 1st/2nd gear                    | Part of item: 7 & 11            |               | A111F6078S         | 1          |  |
| 11         | Synchro Hub/Sleeve Assembly                  | Assy. of items: 10 & 12         |               | A111F6109S         | 1          |  |
| 12         | Synchro Sleeve, 1st/2nd gear                 | Part of item: 7 & 11            |               | A111F6079S         | 1          |  |
| 13         | Synchro Spring, 2nd gear                     | Part of item: 7                 |               | A111F6080S         | 1          |  |
| 14         | Synchro Ring, 2nd gear                       | Part of item: 7                 |               | A111F6081S         | 1          |  |

CLISE

Function Code: 47.07, Page: 1



| <u>Dep</u> | Part Description                                | <u>Remarks</u> | <u>Option</u>